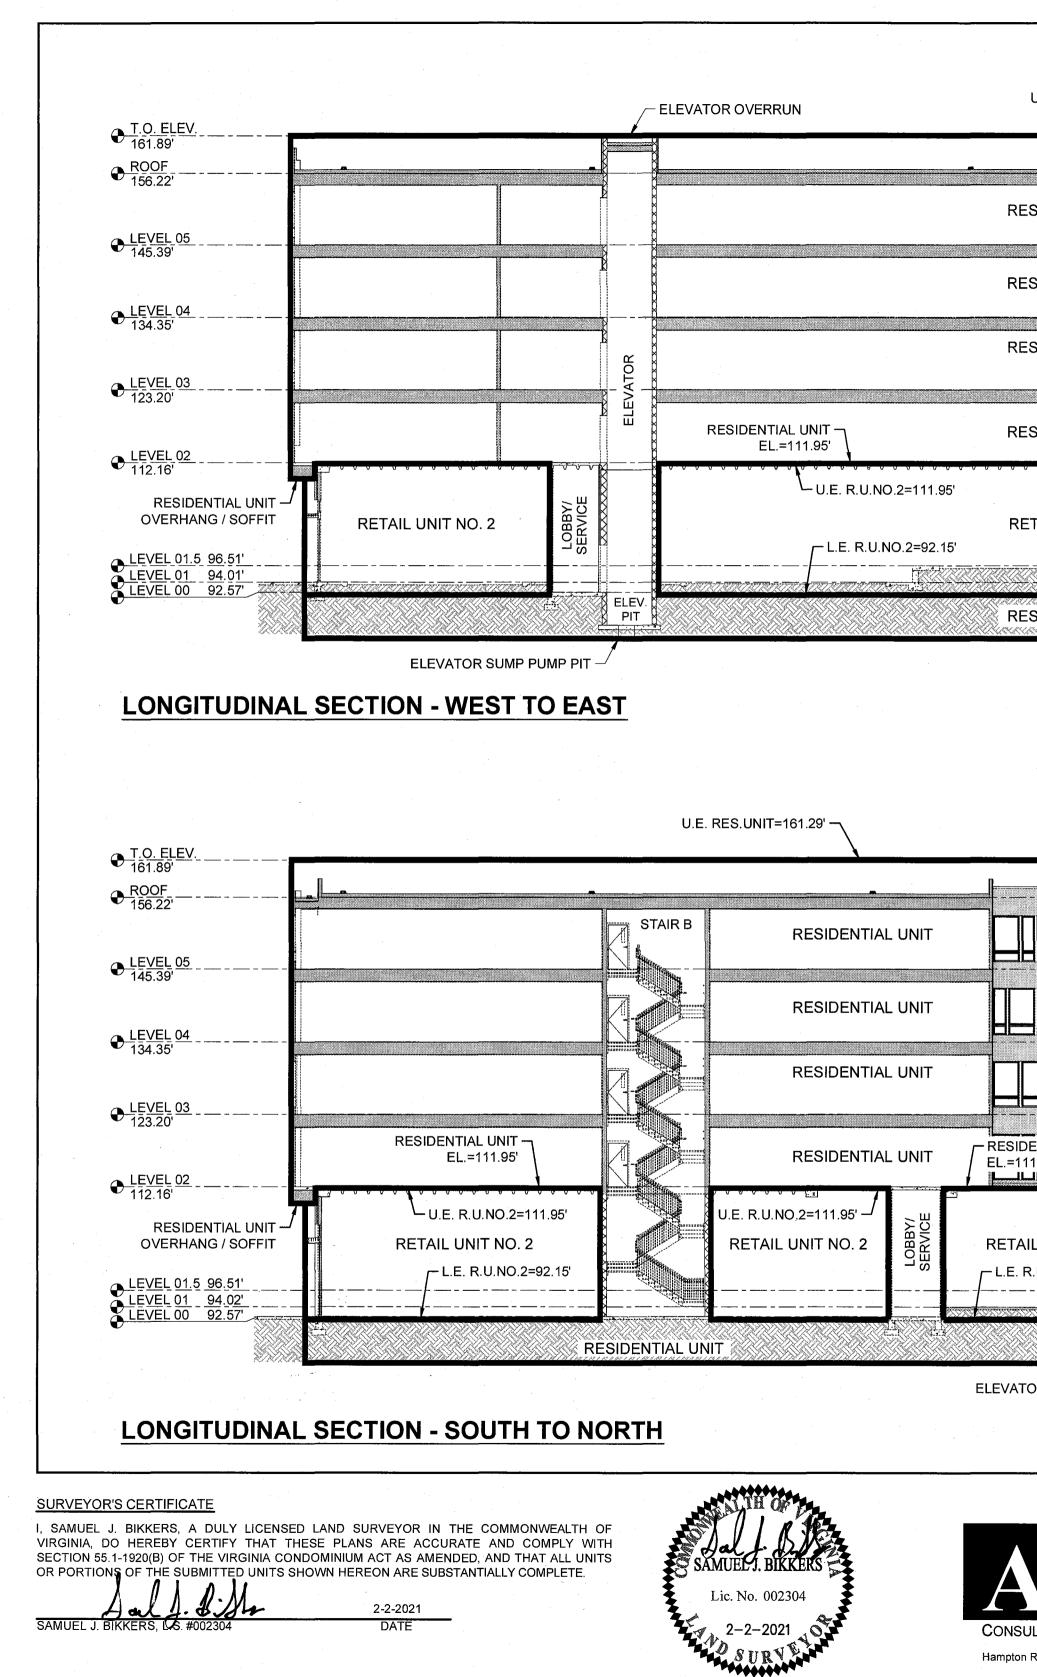

|                                                                                            | 10002257                                   | 2:044                                                                                  | 9                                                                                                                                                    |                                                                                                              |
|--------------------------------------------------------------------------------------------|--------------------------------------------|----------------------------------------------------------------------------------------|------------------------------------------------------------------------------------------------------------------------------------------------------|--------------------------------------------------------------------------------------------------------------|
| .E. RES.UNIT=161.29'                                                                       |                                            | -                                                                                      |                                                                                                                                                      |                                                                                                              |
|                                                                                            | piii                                       |                                                                                        |                                                                                                                                                      |                                                                                                              |
| DENTIAL UNIT                                                                               | s                                          | STAIR A                                                                                |                                                                                                                                                      |                                                                                                              |
| IDENTIAL UNIT                                                                              |                                            |                                                                                        |                                                                                                                                                      |                                                                                                              |
| IDENTIAL UNIT                                                                              |                                            |                                                                                        |                                                                                                                                                      |                                                                                                              |
|                                                                                            |                                            |                                                                                        | RESIDENTIAL UNIT<br>EL.=111.95'                                                                                                                      |                                                                                                              |
| AIL UNIT NO. 2                                                                             |                                            | F                                                                                      | RETAIL UNIT NO. 2                                                                                                                                    | RESIDENTIAL UNIT                                                                                             |
| IDENTIAL UNIT                                                                              |                                            |                                                                                        |                                                                                                                                                      |                                                                                                              |
| L.E. RES.UNIT=85.                                                                          | 5'                                         |                                                                                        |                                                                                                                                                      |                                                                                                              |
| ELEVATOR OVERRUN                                                                           |                                            |                                                                                        |                                                                                                                                                      |                                                                                                              |
|                                                                                            |                                            |                                                                                        |                                                                                                                                                      |                                                                                                              |
|                                                                                            | RESIDENTIAL UNIT<br>EL.=111.95'            | at_<br>Do<br>MC                                                                        | City of Williamsburg & County of<br>Circuit Court: This PLAT was re<br>2-4-2021<br>1:55 AM/PM PB<br>Document # <u>2100022</u><br>DNA A. FOLEY, CLERK | PG57                                                                                                         |
| LOBBY/<br>SERVICE<br>@ ELEVATOR                                                            | U.E. R.U.NO.2=111.95'<br>RETAIL UNIT NO. 2 |                                                                                        | 22 Large/Small Plat(s) R<br>herewith as #                                                                                                            | ecorded                                                                                                      |
|                                                                                            |                                            | 2 + 4 - 20                                                                             | burg & County of James City<br>This PLAT was recorded on                                                                                             | 22                                                                                                           |
| R SUMP PUMP PIT —                                                                          | └─ L.E. RES.UNIT=85.5'                     | at <u> '41</u> AM/<br>Document #<br>MONA A. FOLEY,<br>A                                | 210449<br>Clerk                                                                                                                                      | herewith as #210440                                                                                          |
| 5248 Olde Towne Road<br>Williamsburg, Virginia 2<br>Phone: (757) 253-0040<br>www.aesva.com | , Suite 1 SEC                              | EXHIBIT C-3<br>NDOMINIUM PLANS SI<br>CTION AND ELEVATIOI<br>BUILDING 4<br>OW COMMERCIA |                                                                                                                                                      | Project Contacts: SJB / CMA<br>Project Number: W09042-12<br>Scale: Date:<br>N / A 02-02-2021<br>Sheet Number |
| oads   Central Virginia   Middle Penin                                                     | city of Williamsburg                       |                                                                                        | VIRGINIA                                                                                                                                             | 18 OF 22                                                                                                     |