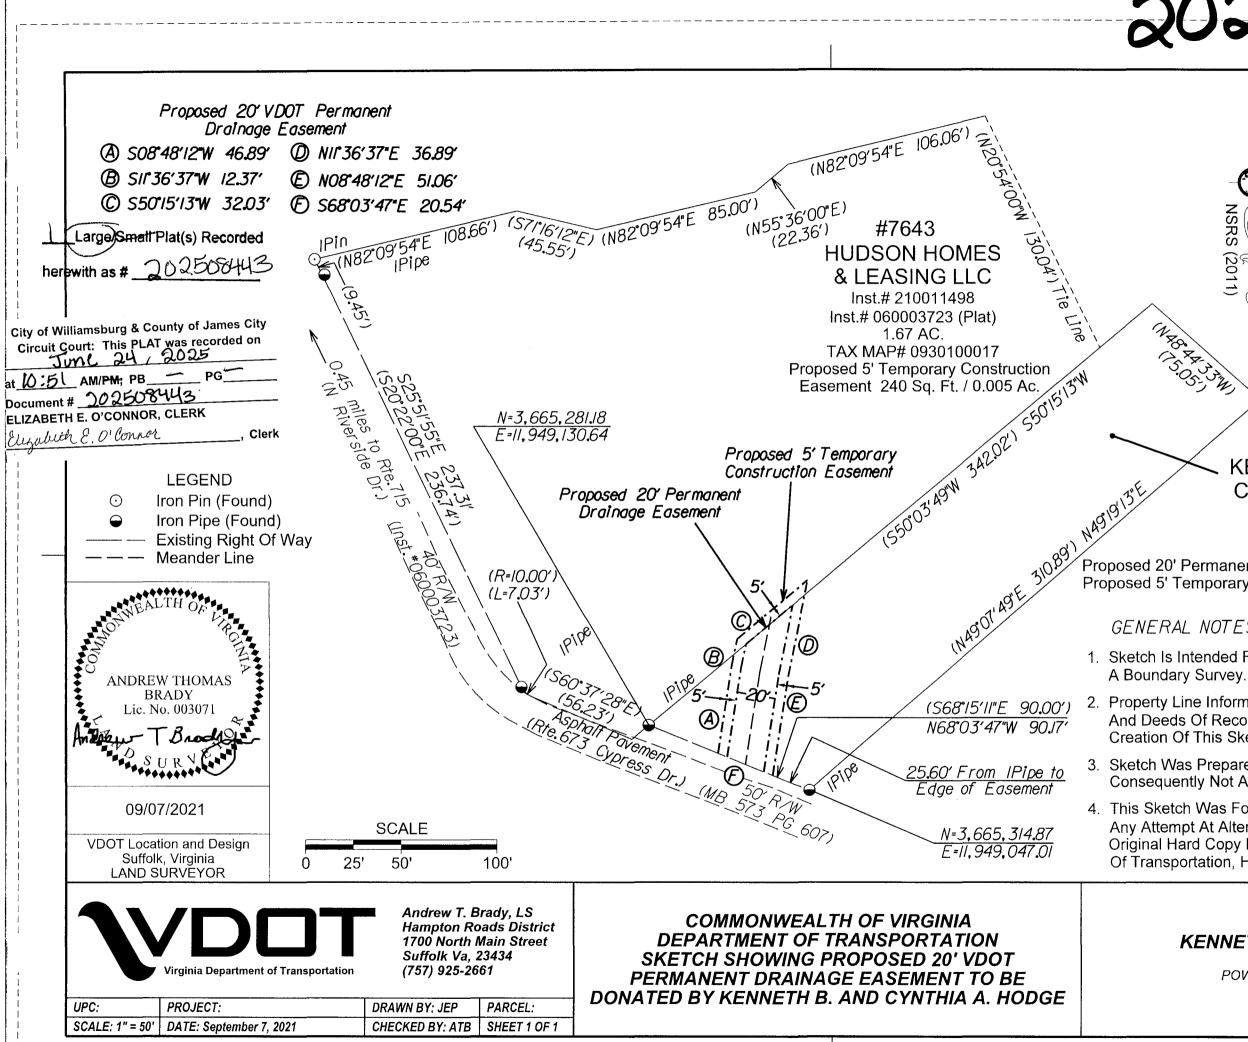

## 202508443

RIVER Site 1009 NSRS RIVER 673 (2011) CHICK AND MAN NRG RA-VICINITY MAP Not To Scale #7647 **KENNETH B. HODGE** CYNTHIA A. HODGE Inst.# 150004941 0.58 AC. TAX MAP# 0930100016 Proposed 20' Permanent Drainage Easement 1,472 Sq. Ft. / 0.033 Ac. Proposed 5' Temporary Construction Easement 730 Sq. Ft. / 0.016 Ac. GENERAL NOTES: 1. Sketch Is Intended For Acquisition Only And Does Not Constitute 2. Property Line Information Is Based on Highway Plans, Plats And Deeds Of Record. Limited Field Work Was Performed For The Creation Of This Sketch. 3. Sketch Was Prepared Without The Benefit Of A Title Report, Consequently Not All Encumbrances May Be Depicted. 4. This Sketch Was Forwarded Electronically In "Read Only" Format. Any Attempt At Alteration Invalidates The Seal And Signature. An Original Hard Copy Remains On File At The Virginia Department Of Transportation, Hampton Roads District Office, **PROPERTY OF** KENNETH B. & CYNTHIA A. HODGE INST. #150004941 POWHATAN MAGISTERIAL DISTRICT LEXANA, VA