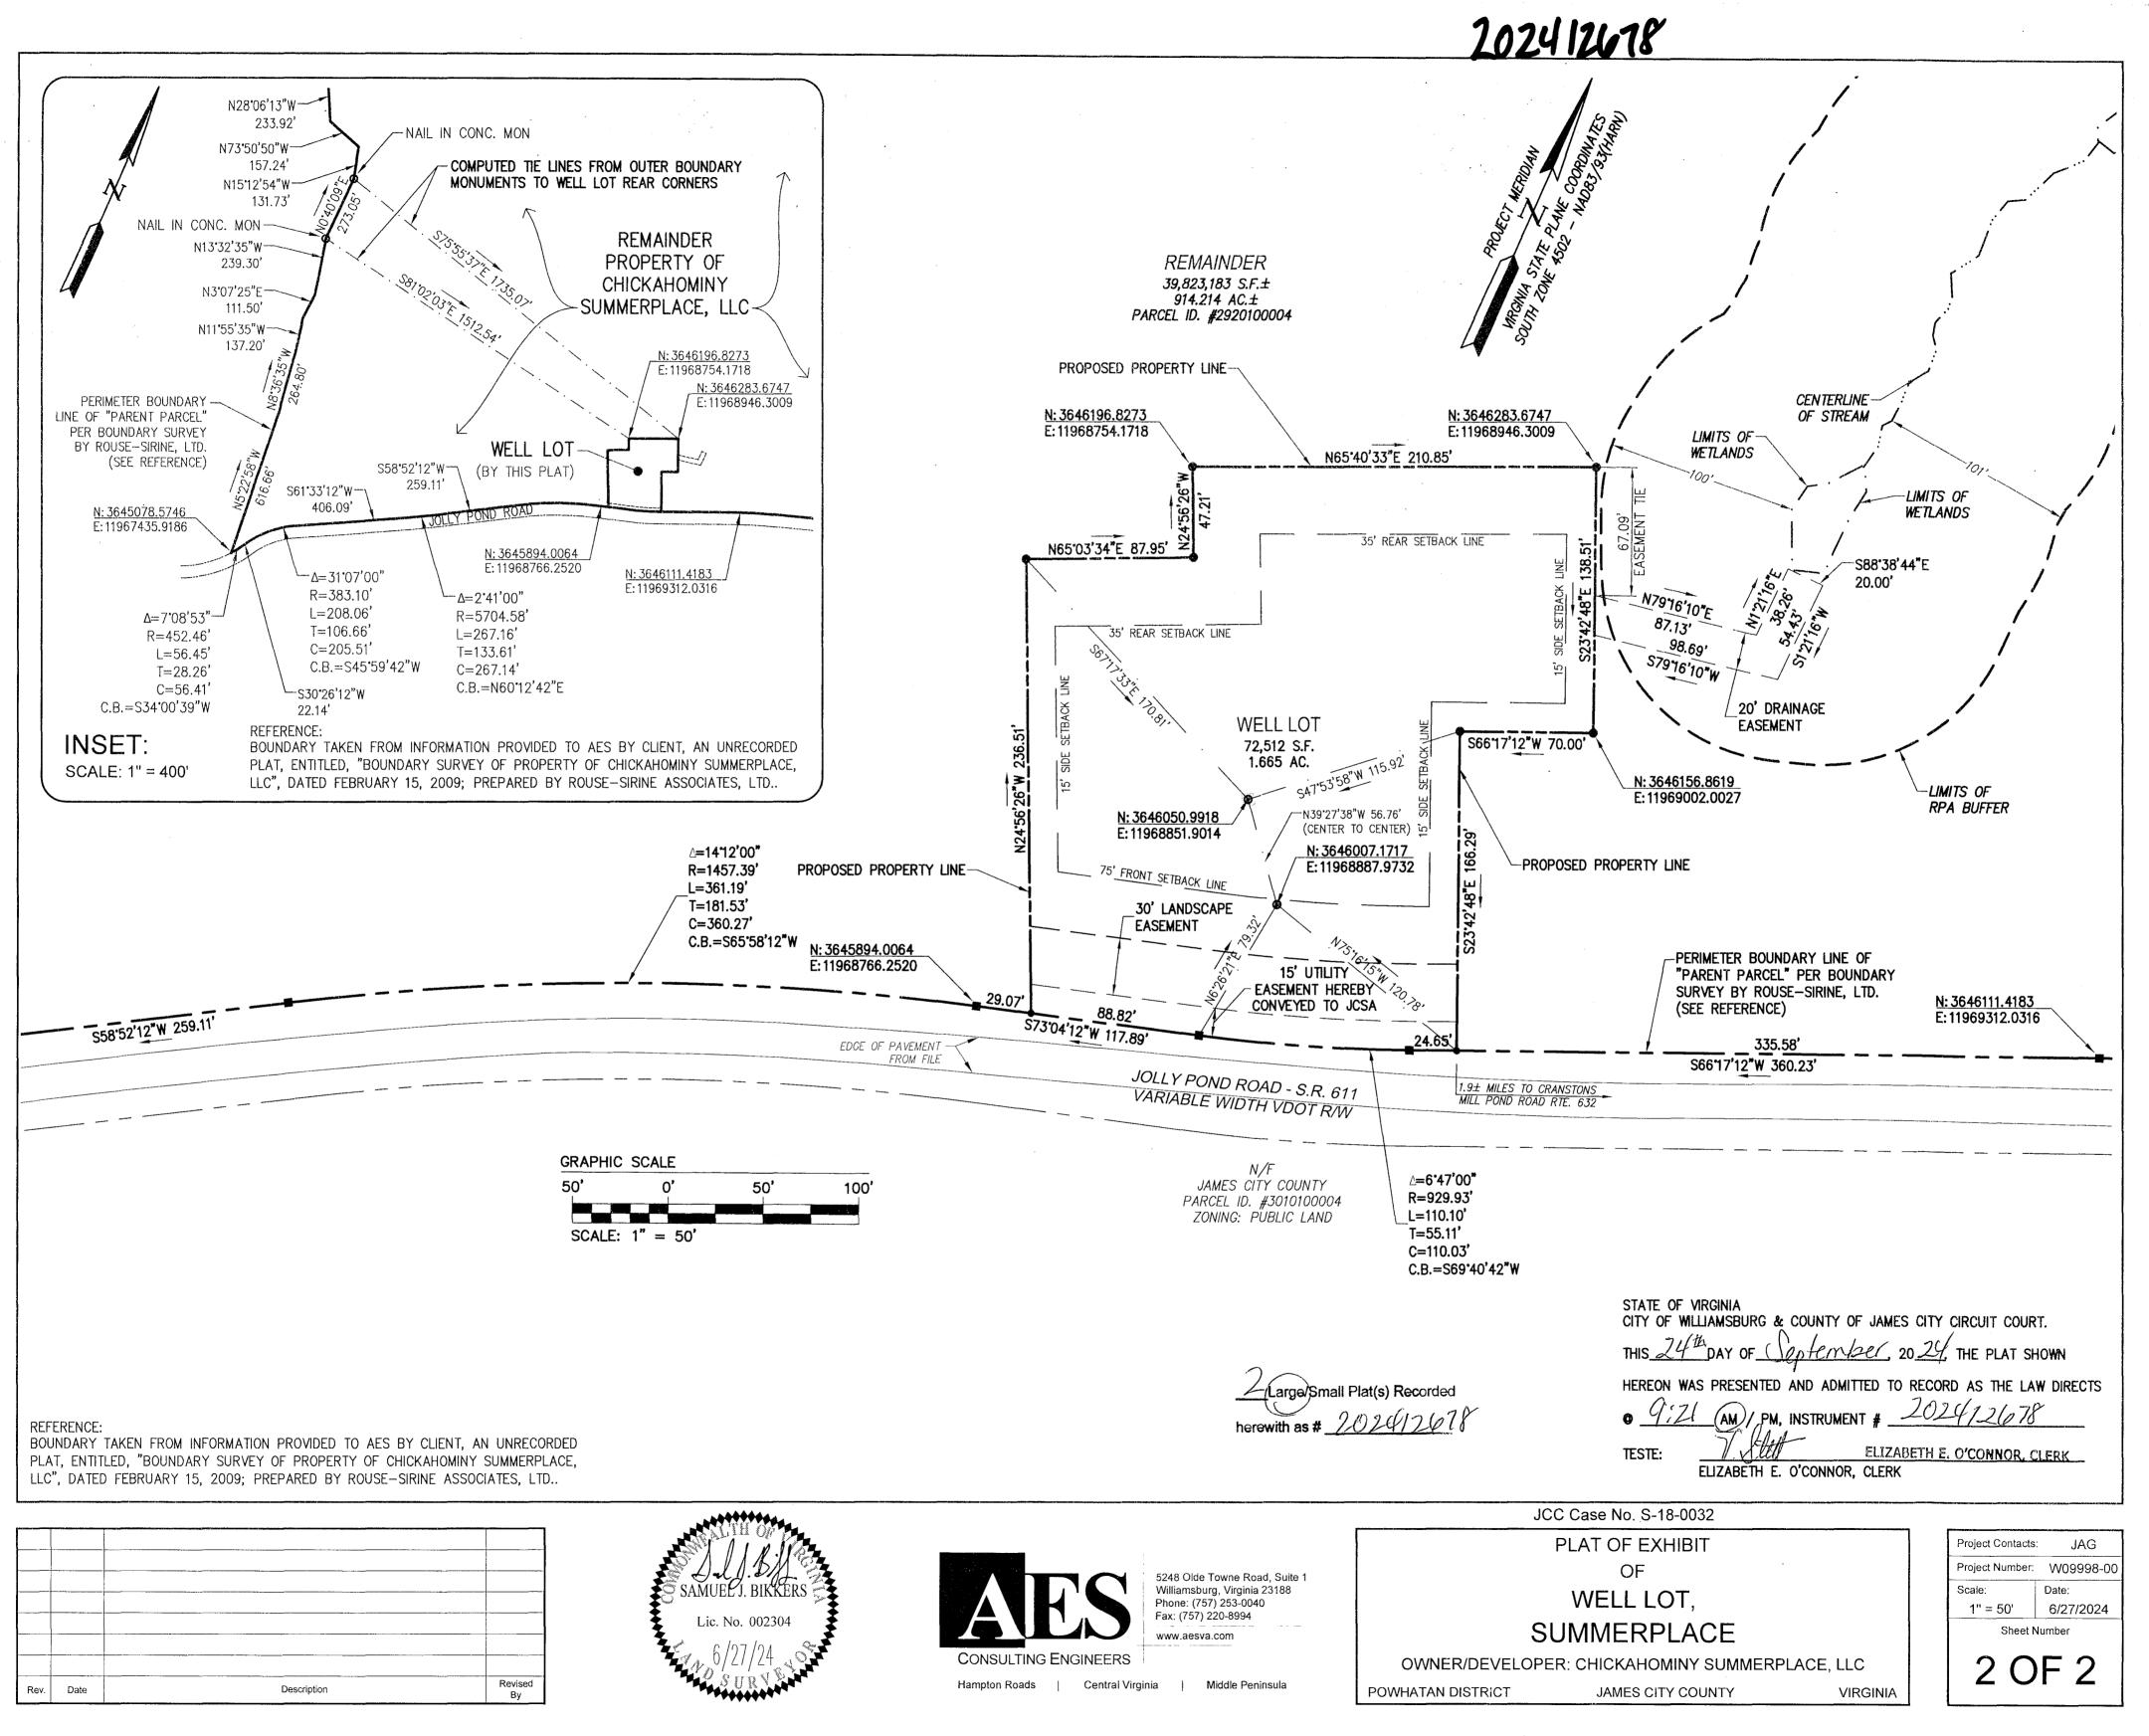

Lic. No. 002304

Revised By

Description

Rev.

Date

GENERAL NOTES:

- LOCATED AT 1613 JOLLY POND ROAD.
- 2. SETBACKS ARE AS SHOWN ON PLAT.
- 2015.
- FEBRUARY 15, 2009; PREPARED BY ROUSE-SIRINE ASSOCIATES, LTD..
- 5. GROUP.
- SECTION 19-33.
- SUBDIVISION ORDINANCE.
- COUNTY CODE.
- PROTECTION DIVISION TO DISTURB STEEP SLOPES.
- THE JAMES CITY COUNTY CODE.
- 11. A CURRENT TITLE REPORT HAS NOT BEEN PROVIDED FOR THIS SURVEY.
- THE JAMES CITY COUNTY ZONING ORDINANCE.
- SURFACES.
- SECTIONS 24-86 THROUGH 24-106 OF THE JAMES CITY COUNTY ZONING ORDINANCE.
- WITHIN THIS EASEMENT FROM ANY CAUSE.
- TO FACILITIES OR STRUCTURES, OR CORRECTIVE MEASURES DESCRIBED ABOVE.
- 17. UNLESS OTHERWISE NOTED, ALL DRAINAGE EASEMENTS DESIGNATED ON THIS PLAT SHALL REMAIN PRIVATE.
- 18. PLEASE REFER TO JCC CASE NO. S-0014-2009 FOR APPROVED CONSTRUCTION PLANS, AND JCC CASE NO. SP-0073-2017 FOR WELL LOT SITE PLAN.

1. THIS SUBDIVISION IS A PORTION OF PARCEL 2920100004, IS CURRENTLY ZONED "A1" (GENERAL AGRICULTURAL), AND IS

3. THIS PROPERTY LIES WITHIN ZONES X AND AE AS SHOWN ON F.E.M.A. FLOOD MAP 51095C0104D, DATED DECEMBER 16,

4. THIS PLAT DOES NOT REPRESENT A CURRENT FIELD BOUNDARY SURVEY BY AES, PLAT IS BASED ON RECORD INFORMATION & UNRECORDED SURVEYS PROVIDED BY OWNER. THE AREA OF THE PARENT PARCEL "REMAINDER" IS BASED ON AN UNRECORDED PLAT, ENTITLED, "BOUNDARY SURVEY OF PROPERTY OF CHICKAHOMINY SUMMERPLACE, LLC", DATED

WETLANDS AND RESOURCE PROTECTION AREA BUFFERS HAVE BEEN CONFIRMED BY ARMY CORPS OF ENGINEERS AND MIKE WOOLSON, JCC ENGINEERING & RESOURCE PROTECTION DIVISION. DELINEATION PROVIDED BY WILLIAMSBURG ENVIRONMENTAL

6. ALL NEW UTILITIES SHALL BE PLACED UNDERGROUND IN ACCORDANCE WITH JAMES CITY COUNTY SUBDIVISION ORDINANCE

7. NEW PROPERTY MONUMENTS WILL BE INSTALLED PER SECTIONS 19-34 THROUGH 19-36 OF THE JAMES CITY COUNTY

8. WETLANDS AND LAND WITHIN RESOURCE PROTECTION AREAS AND CONSERVATION EASEMENTS SHALL REMAIN IN A NATURAL UNDISTURBED STATE EXCEPT FOR THOSE ACTIVITIES PERMITTED BY SECTION 23-7(c) OF THE JAMES CITY

9. DISTURBANCE TO TOPOGRAPHY WITH SLOPES EQUAL TO OR GREATER THAN 25% IS PROHIBITED UNLESS A WAIVER HAS BEEN OBTAINED FROM JAMES CITY COUNTY. PRIOR TO ANY LOT DISTURBANCE, THE HOMEOWNER SHALL IDENTIFY AREAS OF 25%, OR GREATER SLOPES AND SHALL SECURE ALL NECESSARY APPROVALS THROUGH THE ENGINEERING & RESOURCE

10. ALL EXISTING UNUSED WELLS SHALL BE ABANDONED IN ACCORDANCE WITH THE STATE PRIVATE WELL REGULATIONS AND

12. OUTDOOR SIGNS ON THE LOT SHALL COMPLY WITH THE REGULATIONS FOR EXTERIOR SIGNS IN ARTICLE II, DIVISION 3 OF

13. WELL LOT TO PROVIDE STORMWATER TREATMENT/CAPTURE EQUIVALENT TO 0.5 INCH FOR ALL IMPERVIOUS SURFACE ON LOT (INCLUDING DRIVEWAYS, PATIOS AND BUILDINGS). LOT SHALL NOT HAVE UNTREATED POINT DISCHARGES AND SHALL HAVE ALL POINT DISCHARGES DESIGNED TO ADEQUATELY DISCHARGE IN ACCORDANCE WITH STATE AND LOCAL REQUIREMENTS. PRIOR TO OBTAINING A LAND DISTURBING PERMIT, A RAINWATER CONTROL PLAN, CERTIFIED BY A CIVIL ENGINEER IN VIRGINIA, SHALL BE SUBMITTED TO JAMES CITY COUNTY ENGINEERING & RESOURCE PROTECTION AND BUILDING SAFETY DIVISIONS, OUTLINING THE TREATMENT OF THE 0.5 INCH OF RUNOFF COMING FROM THE IMPERVIOUS

14. A 30-FT. LANDSCAPE BUFFER SHALL EXIST FROM THE EDGE OF THE 15' JCSA UTILITY EASEMENT IN ACCORDANCE WITH

15. EASEMENTS DENOTED AS "JCSA UTILITY EASEMENTS" ARE FOR THE EXCLUSIVE USE OF THE JAMES CITY SERVICE AUTHORITY AND THE PROPERTY OTHER UTILITY SERVICE PROVIDERS DESIRING TO USE THESE EASEMENTS WITH THE EXCEPTION OF PERPENDICULAR UTILITY CROSSINGS MUST OBTAIN AUTHORIZATION FOR ACCESS AND USE FROM JCSA AND THE PROPERTY OWNER. ADDITIONALLY, JCSA SHALL NOT BE HELD RESPONSIBLE FOR ANY DAMAGE TO IMPROVEMENTS

16. VDOT SHALL HAVE NO RESPONSIBILITY FOR THE MAINTENANCE OF ANY STORMWATER MANAGEMENT FACILITY OR OUTFALL STRUCTURE LOCATED OUTSIDE OF VOOT MAINTAINED RIGHT OF WAY LIMITS. VOOT SHALL HAVE THE RIGHT TO ENTER ANY STORMWATER MANAGEMENT FACILITY OR OUTFALL STRUCTURE WITHIN THE PROPERTY SHOWN ON THIS PLAT IN ORDER TO UNDERTAKE ANY CORRECTIVE MEASURES TO ALLEVIATE PROBLEMS THAT MAY ADVERSELY AFFECT THE SAFE OPERATION OR INTEGRITY OF ANY VOOT MAINTAINED RIGHT OF WAY. VOOT MAY ALSO ENTER OTHER PROPERTY SHOWN ON THIS PLAT AS COMMON AREA IN ORDER TO OBTAIN ACCESS TO, OR TO UNDERTAKE SUCH CORRECTIVE MEASURES TO, SUCH STORMWATER MANAGEMENT FACILITY OR OUTFALL STRUCTURE. THE OWNER AGREES TO INDEMNIFY AND HOLD VDOT HARMLESS FROM AND AGAINST ANY AND ALL CLAIMS, DEMANDS, LAWSUITS, LIABILITIES, LOSSES, DAMAGES AND PAYMENTS, INCLUDING ATTORNEY'S FEES, CLAIMED BY THE OWNER OR ANY THIRD PARTY AS A RESULT OF VDOT'S ACCESS