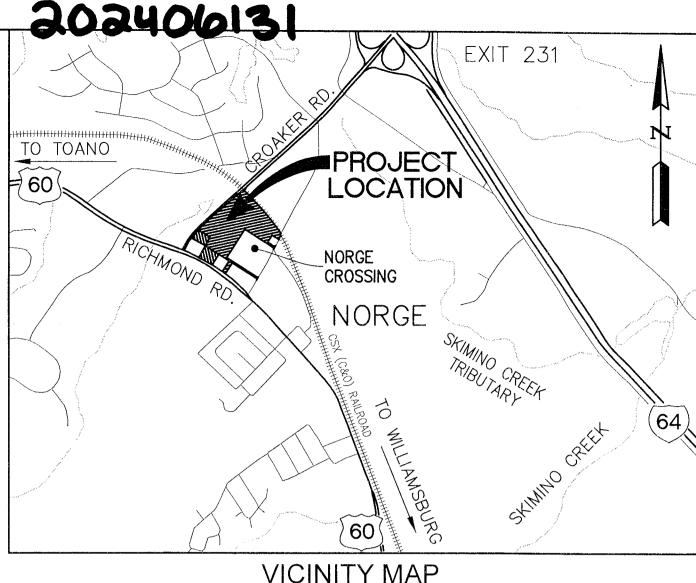

PROPERTIES ARE CURRENTLY DESIGNATED AS TAX PARCEL ID No. 2320100071 (PARCEL 6); TAX ID No. 2320100071A (PARCEL 1); AND TAX PARCEL ID No. 2320100071B (PARCEL 2).

PROPERTIES ARE CURRENTLY ADDRESSED AS #7508 RICHMOND ROAD (PARCEL 6); #7624 RICHMOND

PROPERTIES ARE CURRENTLY ZONED GENERAL BUSINESS DISTRICT, B-1.

IG PARCEL 1, AND PARCEL 2 PROPERTY LINES ARE TAKEN FROM A PLAT OF BOUNDARY LINE MENT, PREPARED BY AES, DATED FEBRUARY 10, 1998, REVISED FEBRUARY 17, 1998; RECORDED ON ARY 27, 1998 IN PLAT BOOK 68, PAGE 67. EXISTING PARCEL 6 PROPERTY LINES ARE TAKEN FROM A SUBDIVISION, PREPARED BY AES, DATED APRIL 30, 2018, REVISED MARCH 9, 2018; RECORDED ON

## PLAT NARRATIVE:

THE PURPOSE OF THIS PLAT IS TO ADJUST PORTIONS OF THE INTERIOR PROPERTY LINES BETWEEN EXISTING PARCEL 1, EXISTING PARCEL 2, AND EXISTING PARCEL 6. TO EXTINGUISH, ADJUST, RELOCATE PORTIONS OF THE EXISTING INGRESS AND EGRESS EASEMENT ACROSS NORGE CENTER DEVELOPMENT TRACT TO THE CROAKER ROAD PUBLIC RIGHT-OF-WAY, FOR THE USE IN COMMON BY ALL PARCELS. TO CREATE JAMES CITY SERVICE AUTHORITY (JCSA) UTILITY EASEMENTS. AND TO CREATE DRAINAGE EASEMENTS.