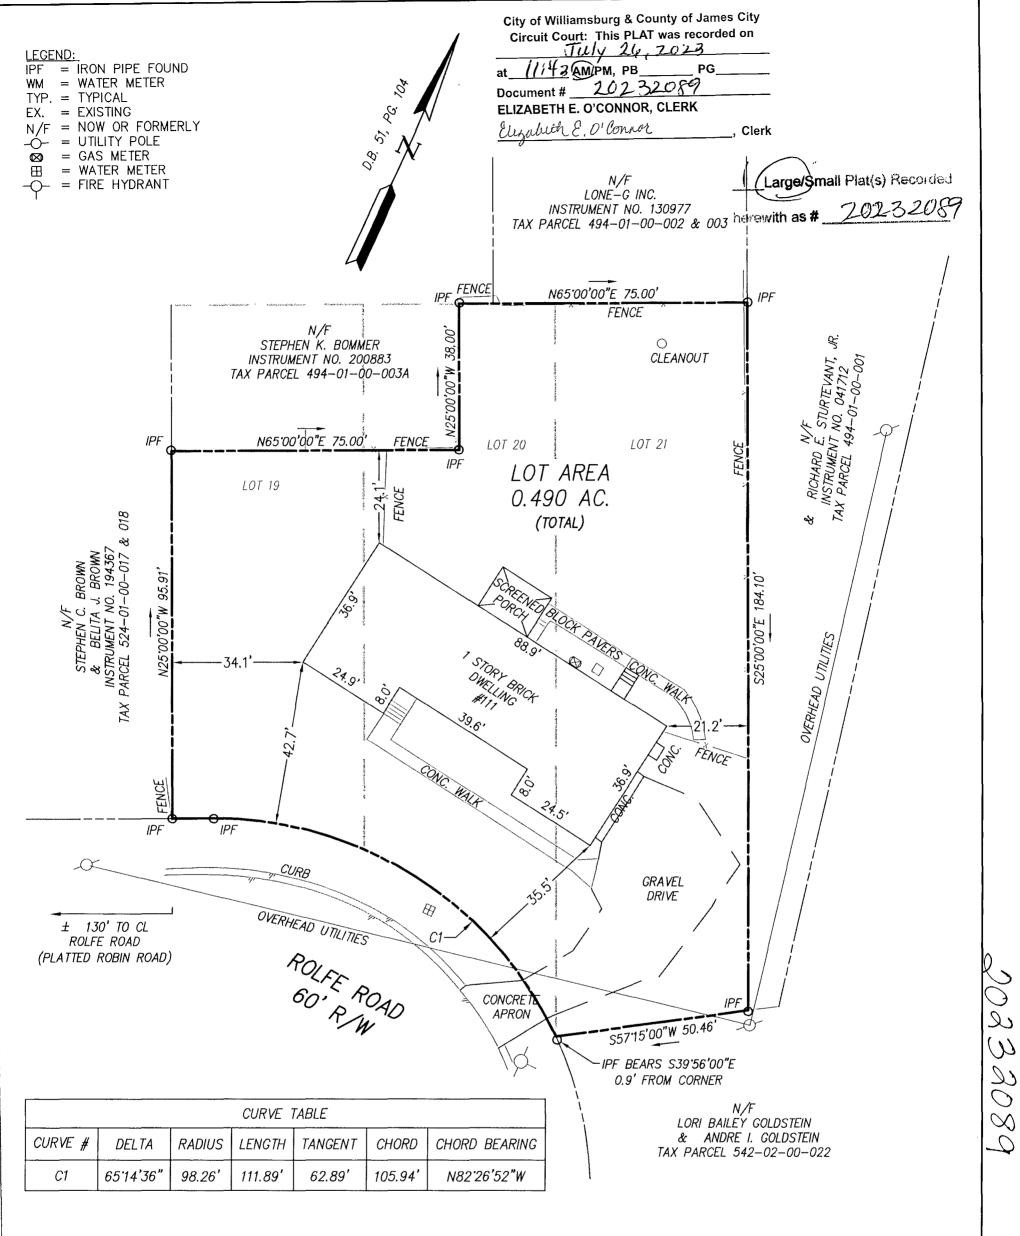

GENERAL NOTES:

1. PROPERTY IS ALL OF CITY OF WILLIAMSBURG TAX PARCELS

524-01-00-019, 020 & 021.

2. PROPERTY ADDRESS IS #111 ROLFE ROAD.
3. SOURCE OF TITLE: TRUSTEES OF BRUTON PARISH EPISCOPAL CHURCH

- INSTR.# 153442, D.B. 51, PG. 104 (PLAT)

4. THIS PLAT IS BASED ON A CURRENT FIELD SURVEY. THIS SURVEY WAS PERFORMED WITHOUT THE BENEFIT OF A TITLE REPORT. THIS PROPERTY IS SUBJECT TO EASEMENTS, SERVITUDES, COVENANTS, AND ENCUMBRANCES OF RECORD.

5. THIS PROPERTY LIES IN ZONE X, AREAS DETERMINED TO BE OUTSIDE THE 0.2% ANNUAL CHANCE FLOODPLAIN PER F.I.R.M. #51095C0138D AND #51095C0139D, MAP REVISED DATE 12/16/2015.

5248 Olde Towne Road, Suite 1 Williamsburg, Virginia 23188 Phone: (757) 253-0040 Fax: (757) 220-8994 www.aesva.com

CONSULTING ENGINEERS |
Hampton Roads | Central Virginia |

Central Virginia | Middle Peninsula

PHYSICAL SURVEY SHOWING IMPROVEMENTS
TAX PARCEL 524-01-00-019, 020 & 021

BEING LOT 21 AND PORTIONS OF LOTS 19 & 20 LUDWELL PLACE (P.B. 12, PG. 3) PREPARED FOR ALICE MOUNTJOY CITY OF WILLIAMSBURG VIRGINIA

| Project Contacts | SJB        |
|------------------|------------|
| Project Number:  | 26380      |
| Scale:           | Date:      |
| 1" = 25'         | 12/11/2020 |
| Sheet Number     |            |
| 1 of 1           |            |
|                  |            |