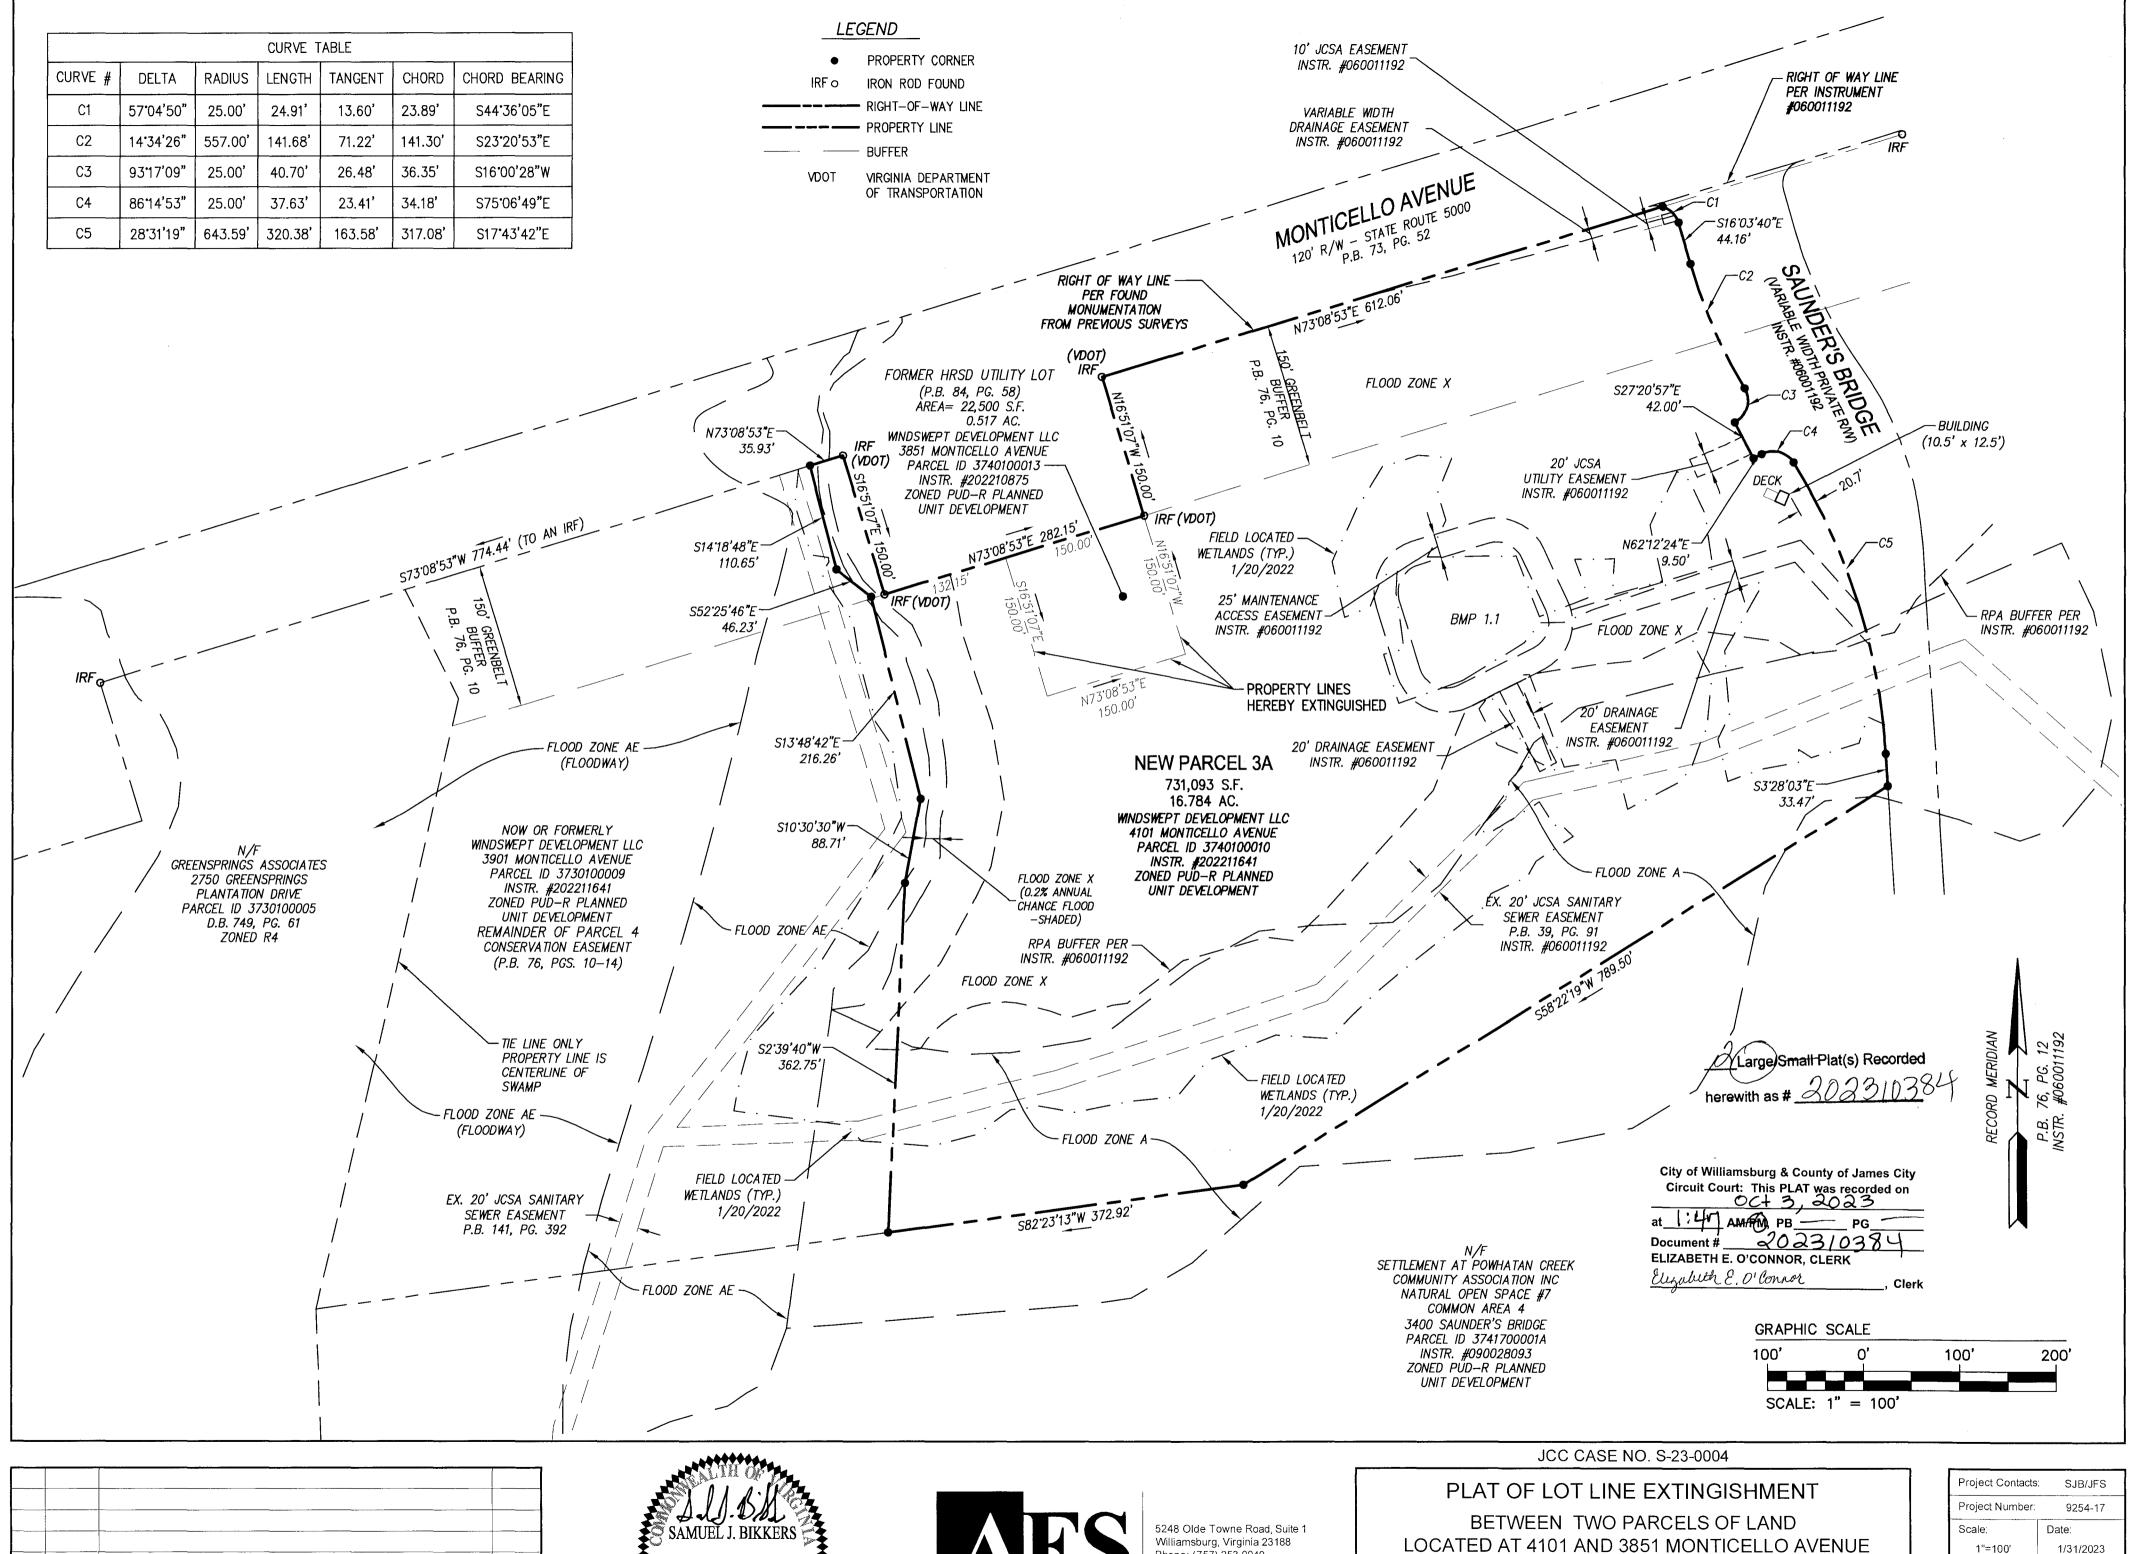

LOCATION MAP

2023/0384

LEGEND

PROPERTY CORNER

IRFO IRON ROD FOUND

---- RIGHT-OF-WAY LINE ---- PROPERTY LINE

BUFFER

VIRGINIA DEPARTMENT OF TRANSPORTATION

22,500 S.F.±, 0.517 AC.±

708,593 S.F.±, 16.267 AC.±

NEW PARCEL 3A AREA:

FORMER HRSD UTILITY LOT AREA:

REMAINDER OF PARCEL 3A AREA:

731,093 S.F.±, 16.784 AC.±

CERTIFICATE OF APPROVAL

SAMUEL J. BIKKERS, L.S. #2304

2. SITE ADDRESSES: 4101 MONTICELLO AVENUE AND 3851 MONTICELLO AVENUE — WILLIAMSBURG VA. 23188.

3. THESE PROPERTIES ARE LOCATED WITHIN FLOOD ZONE "X" (AREAS OUTSIDE THE 0.2% CHANCE FLOOD), ZONE "X" (0.2% ANNUAL CHANCE FLOOD) ZONE "AE" (BASE FLOOD ELEVATION DETERMINED -FLOODWAY). ZONE "AE" (NO BASE FLOOD ELEVATIONS DETERMINED) AND ZONE "A" (1% ANNUAL CHANCE FLOOD) AS SHOWN ON MAP NUMBERS 51095C0118D AND 51095C0119D EFFECTIVE ON 12/16/2015 OF THE FLOOD INSURANCE RATE MAPS FOR JAMES CITY COUNTY, VIRGINIA.

6. NEW PARCEL 3A HAS ACCESS TO SAUNDERS BRIDGE ROAD. THE PARCELS LIE ADJACENT TO MONTICELLO AVENUE.

7. PORTIONS OF THIS PROPERTY LIE WITHIN RPA (RESOURCE PROTECTION AREAS) AND ARE SUBJECT TO REGULATION UNDER THE CHESAPEAKE BAY PRESERVATION ORDINANCE.

8. THE PROPERTIES HAVE NO KNOWN GAPS OR OVERLAPS WITH ADJOINING PROPERTIES.

9. PROPERTY LINES AS SHOWN WERE TAKEN FROM RECORD AND OTHER AVAILABLE INFORMATION AND DO NOT REPRESENT AN ACTUAL FIELD BOUNDARY SURVEY. THERE MAY BE EASEMENTS AND OTHER COVENANTS OF RECORD OTHER THAN SHOWN WHICH MAY AFFECT THIS PROPERTY. THIS PLAT WAS PREPARED WITHOUT THE BENEFIT OF A CURRENT TITLE REPORT.