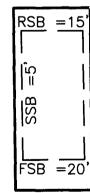

1 LOTS                   | 351,658    | 8.073   |
| COMMON OPEN SPACE #1           | 1,006,294± | 23.101± |
| COMMON OPEN SPACE #2           | 49,890     | 1.145   |
| COMMON OPEN SPACE #3           | 43,545     | 1.000   |
| COMMON OPEN SPACE #4           | 439,308±   | 10.085± |
| COMMON OPEN SPACE #5 (PARK)    | 89,022     | 2.044   |
| COMMON OPEN SPACE #6           | 196,123    | 4.502   |
| COMMON OPEN SPACE #7           | 1,200      | 0.028   |
| FUTURE DEVELOPMENT 1 & 2       | 815,751    | 18.727  |
| UNDISTURBED NATURAL OPEN SPACE | S.F.       | AC.     |

| AREA #1 | 589,735± | 13.578 ± |
|---------|----------|----------|
| AREA #2 | 56,549   | 1.298    |
| AREA #3 | 273,633± | 6.282 ±  |
| AREA #4 | 48,145   | 1.105    |

TOTAL UNDISTURBED NATURAL OPEN SPACE 968,062 22.224





SINGLE FAMILY

(Large)/Small Plat(s) Recorded herewith as # 20230|316

### STATE OF VIRGINIA. JAMES CITY COUNTY

IN THE CLERKS OFFICE OF THE CIRCUIT COURT FOR THE COUNTY OF JAMES CITY THIS 6 + DAY OF February, 2023. THIS PLAT WAS PRESENTED AND ADMITTED TO RECORD AS THE LAW DIRECTS AT 8:51 000 INSTRUMENT # \_\_\_\_\_\_\_\_3023013110

MONA A. FOLEY, CLERK TESTE