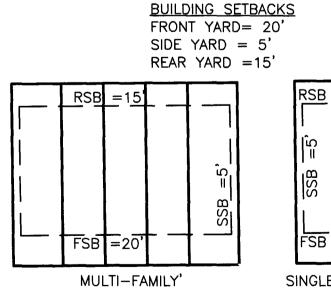

SE 1 LOTS                   | 351,658    | 8.073   |
| COMMON OPEN SPACE #1           | 1,006,294± | 23.101± |
| COMMON OPEN SPACE #2           | 49,890     | 1.145   |
| COMMON OPEN SPACE #3           | 43,545     | 1.000   |
| COMMON OPEN SPACE #4           | 439,308±   | 10.085± |
| COMMON OPEN SPACE #5 (PARK)    | 89,022     | 2.044   |
| COMMON OPEN SPACE #6           | 196,123    | 4.502   |
| COMMON OPEN SPACE #7           | 1,200      | 0.028   |
| FUTURE DEVELOPMENT 1 & 2       | 815,751    | 18.727  |
| UNDISTURBED NATURAL OPEN SPACE | S.F.       | AC.     |

| AREA #1 | 589,735± | 13.578 ± |
|---------|----------|----------|
| AREA #2 | 56,549   | 1.298    |
| AREA #3 | 273,633± | 6.282 ±  |
| AREA #4 | 48,145   | 1.105    |

TOTAL UNDISTURBED NATURAL OPEN SPACE 968,062 22.224





SINGLE FAMILY

(Large)/Small Plat(s) Recorded herewith as # 20230|316

### STATE OF VIRGINIA. JAMES CITY COUNTY

IN THE CLERKS OFFICE OF THE CIRCUIT COURT FOR THE COUNTY OF JAMES CITY THIS 6 + DAY OF February, 2023. THIS PLAT WAS PRESENTED AND ADMITTED TO RECORD AS THE LAW DIRECTS AT 8:51 000 INSTRUMENT # \_\_\_\_\_\_\_\_3023013110

MONA A. FOLEY, CLERK TESTE