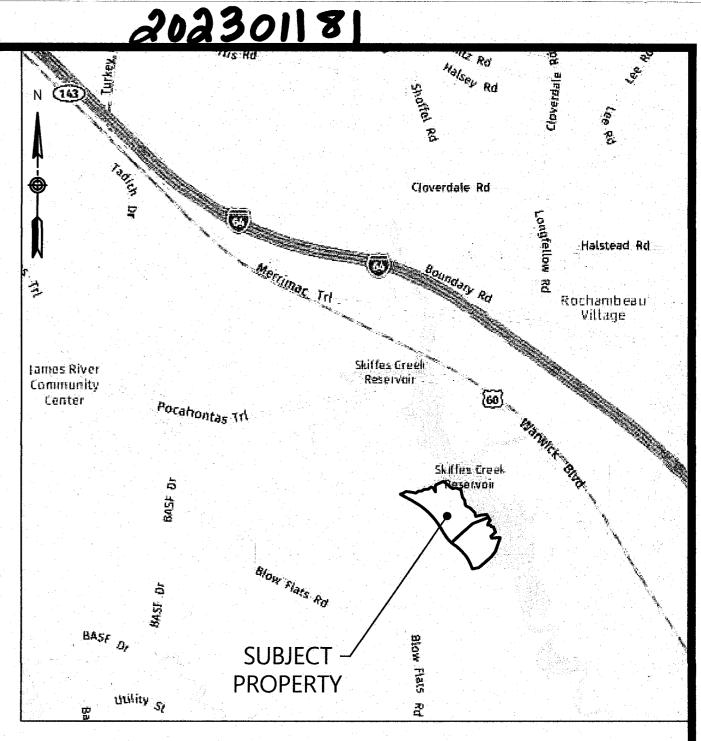

VICINITY MAP 1" = 2,000'

Large/Small Plat(s) Recorded herewith as # 202301181

City of Williamsburg & County of James City
Circuit Court: This PLAT was recorded on
Feb. 1, 2023

at 8:51 AMPM, PB PG

Document # 203301181