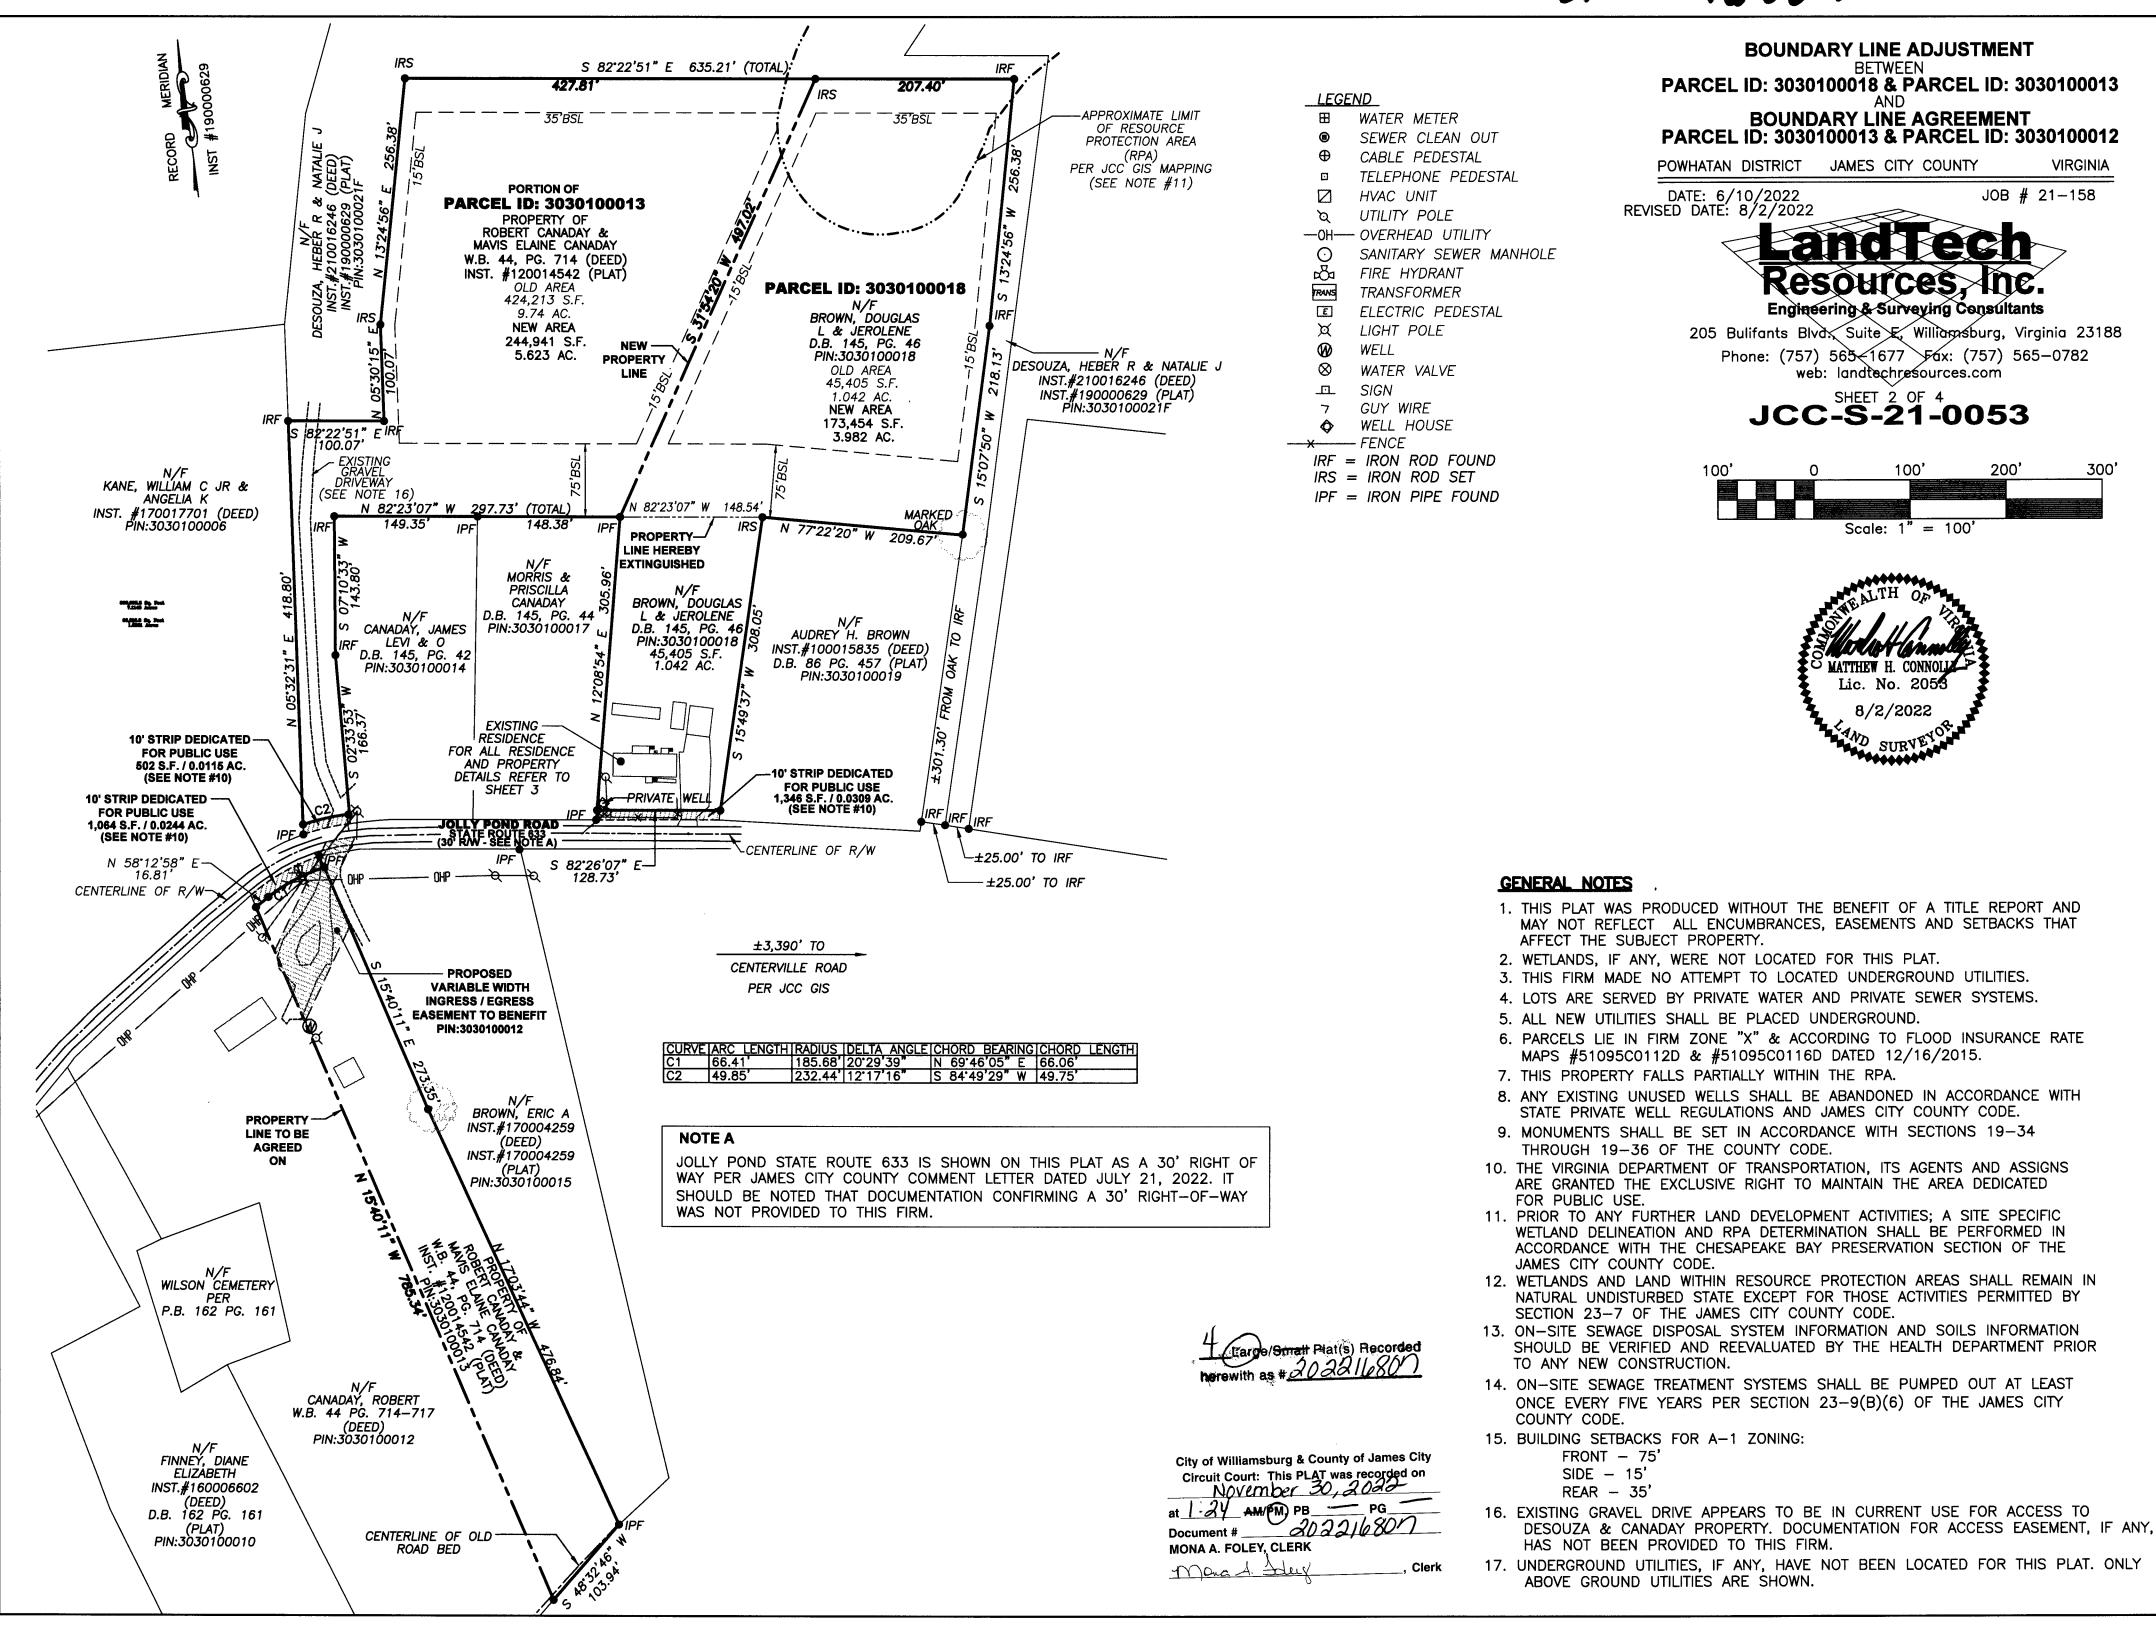

#### AREA TABULATION

| PARCEL                | OLD AREA                | NEW AREA                 |  |
|-----------------------|-------------------------|--------------------------|--|
| PARCEL ID: 3030100018 | 45,405 S.F. / 1.042 AC. | 173,454 S.F. / 3.982 AC. |  |
| PARCEL ID: 3030100013 | 424,213 S.F. / 9.74 AC. | 244,941 S.F. / 5.623 AC. |  |

| AREA DEDICATED FOR PUBLIC USE        |                         |
|--------------------------------------|-------------------------|
| PARCEL ID: 3030100018                | 1,346 S.F. / 0.0309 AC. |
| PARCEL ID: 3030100013                | 1,566 S.F. / 0.0359 AC. |
| TOTAL AREA DEDICATED FOR PUBLIC USE: | 2,912 S.F. / 0.0668 AC. |

# 202216807

**BOUNDARY LINE ADJUSTMENT** BETWEEN PARCEL ID: 3030100018 & PARCEL ID: 3030100013

**BOUNDARY LINE AGREEMENT** PARCEL ID: 3030100013 & PARCEL ID: 3030100012

POWHATAN DISTRICT JAMES CITY COUNTY

#### PROPERTY INFORMATION

PARCEL ID: 3030100018 ADDRESS: 3054 JOLLY POND ROAD WILLIAMSBURG, VIRGINIA 23188 ZONING DISTRICT: A1 GENERAL AGRICULTURE

PARCEL ID: 3030100013 ADDRESS: 3030 & 3023 JOLLY POND ROAD WILLIAMSBURG, VIRGINIA 23188 ZONING DISTRICT: A1 GENERAL AGRICULTURE