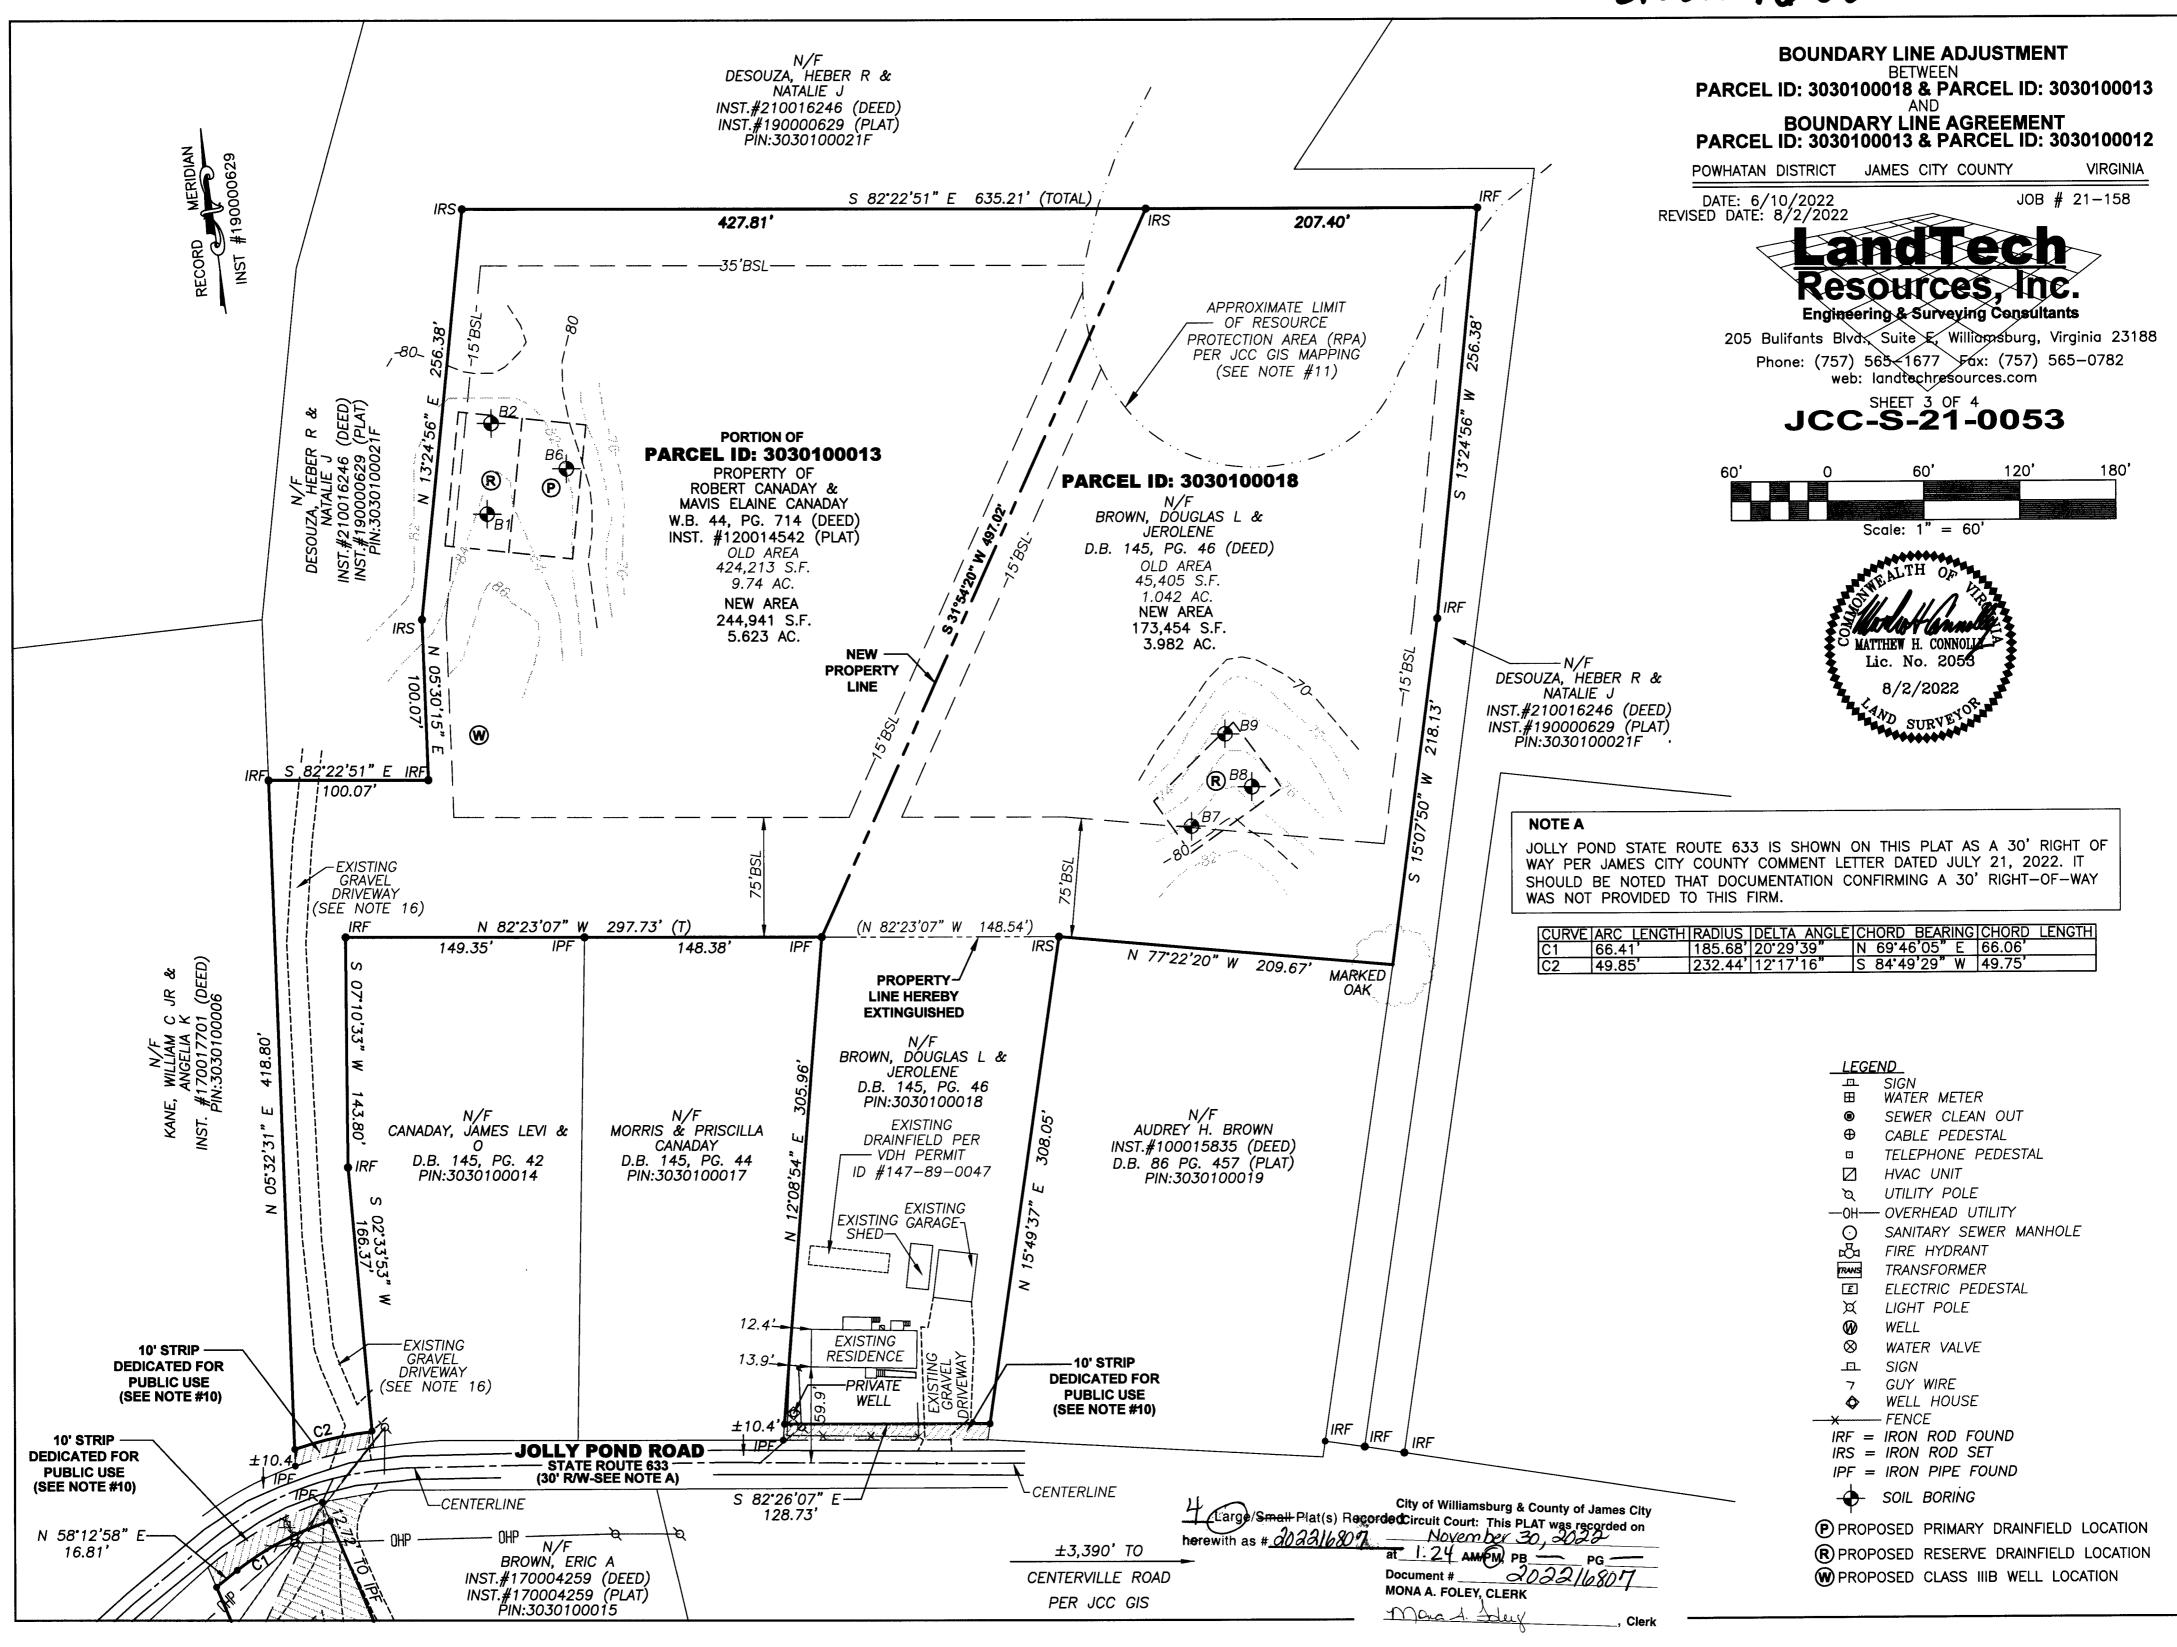

#### AREA TABULATION

| PARCEL                | OLD AREA                | NEW AREA                 |  |
|-----------------------|-------------------------|--------------------------|--|
| PARCEL ID: 3030100018 | 45,405 S.F. / 1.042 AC. | 173,454 S.F. / 3.982 AC. |  |
| PARCEL ID: 3030100013 | 424,213 S.F. / 9.74 AC. | 244,941 S.F. / 5.623 AC. |  |

#### PROPERTY INFORMATION

PARCEL ID: 3030100018 ADDRESS: 3054 JOLLY POND ROAD WILLIAMSBURG, VIRGINIA 23188 ZONING DISTRICT: A1 GENERAL AGRICULTURE

PARCEL ID: 3030100013 ADDRESS: 3030 & 3023 JOLLY POND ROAD WILLIAMSBURG, VIRGINIA 23188 ZONING DISTRICT: A1 GENERAL AGRICULTURE