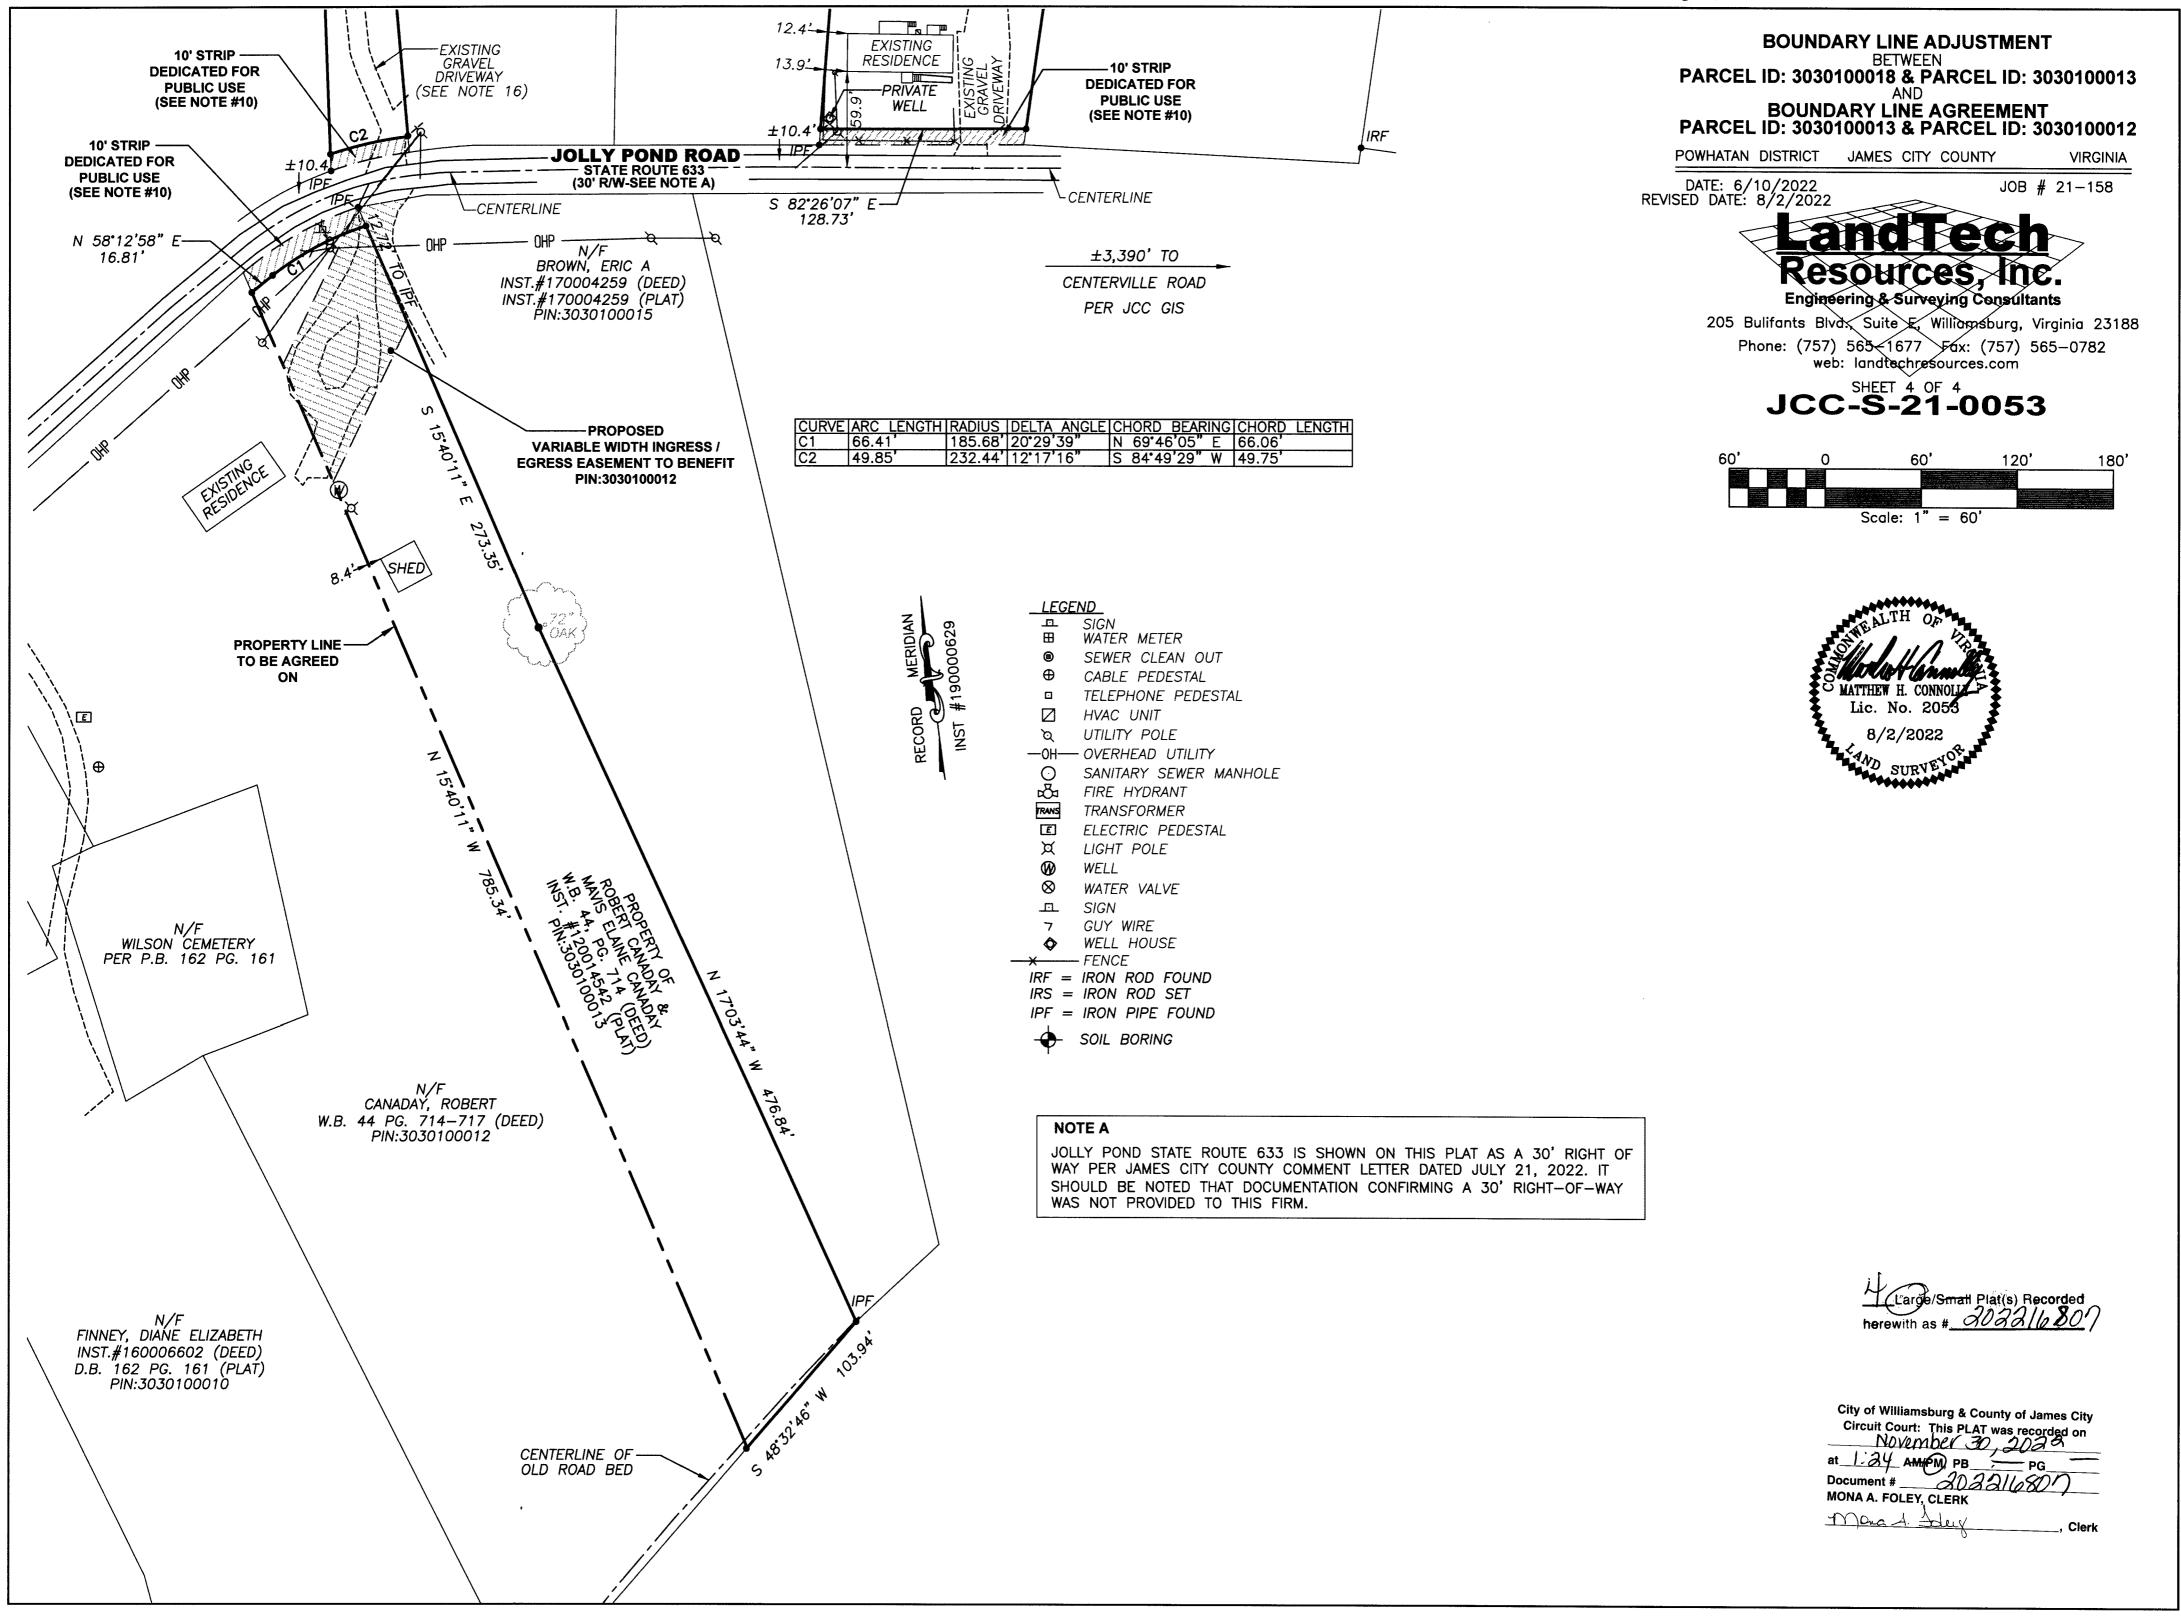

\_(Large/Small Plat(s) Recorded PARCEL ID: 3030100012 herewith as # 2022 16807 ADDRESS: 3013 JOLLY POND ROAD WILLIAMSBURG, VIRGINIA 23188 ZONING DISTRICT: A1 GENERAL AGRICULTURE