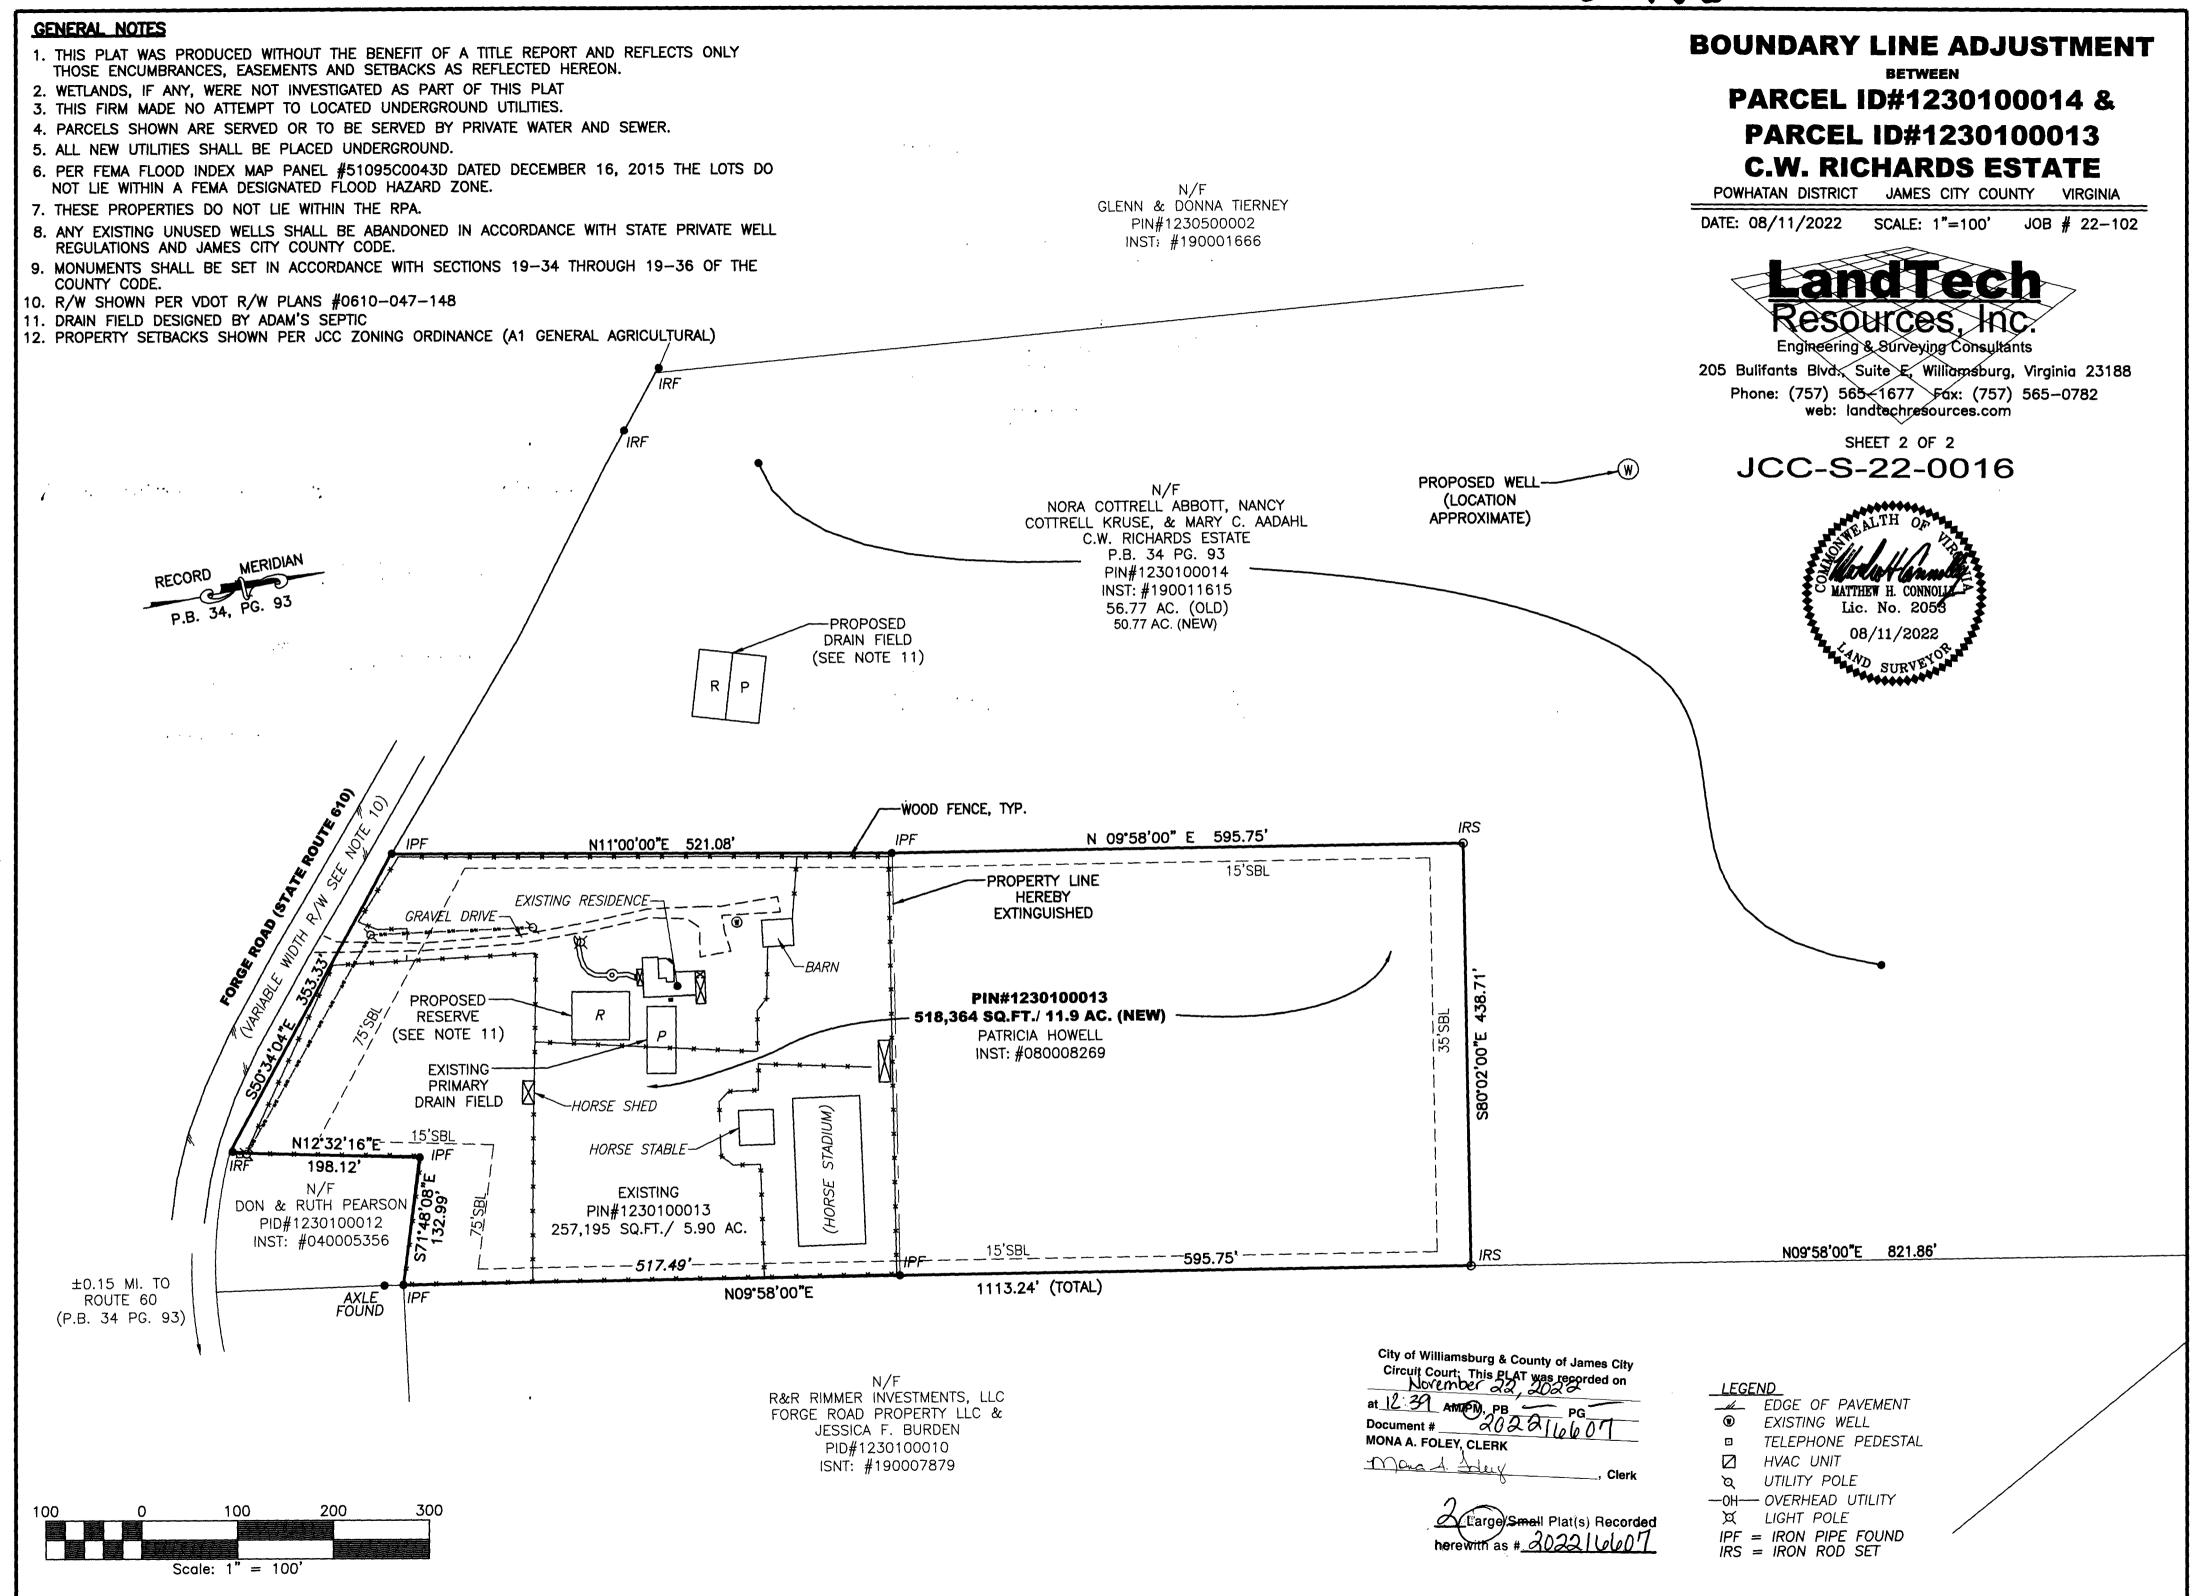

PRIOR TO ANY NEW CONSTRUCTION. A (Large/Small Plat(s), Recorded ESTE \_



### STATE OF VIRGINIA. JAMES CITY COUNTY

| IN THE CLERKS<br>JAMES CITY THIS     | OFFICE OF THE    | CIRCUIT CO      | URT FOR 1 | THE COUNT | YOF   |
|--------------------------------------|------------------|-----------------|-----------|-----------|-------|
| JAMES CITY THIS                      | , <u>22na</u> DA | Y OF <u>NOV</u> | mber      |           | 2022. |
| THIS PLAT WAS<br>DIRECTS AT 12:      | PRESENTED AND    | ADMITTED        | TO RECORD | AS THE L  | .AW   |
| DIRECTS AT <u>10</u><br>INSTRUMENT # |                  | 216607          |           |           |       |
|                                      |                  |                 |           |           |       |

MONA A. FOLEY, CLERK





\_\_\_\_\_