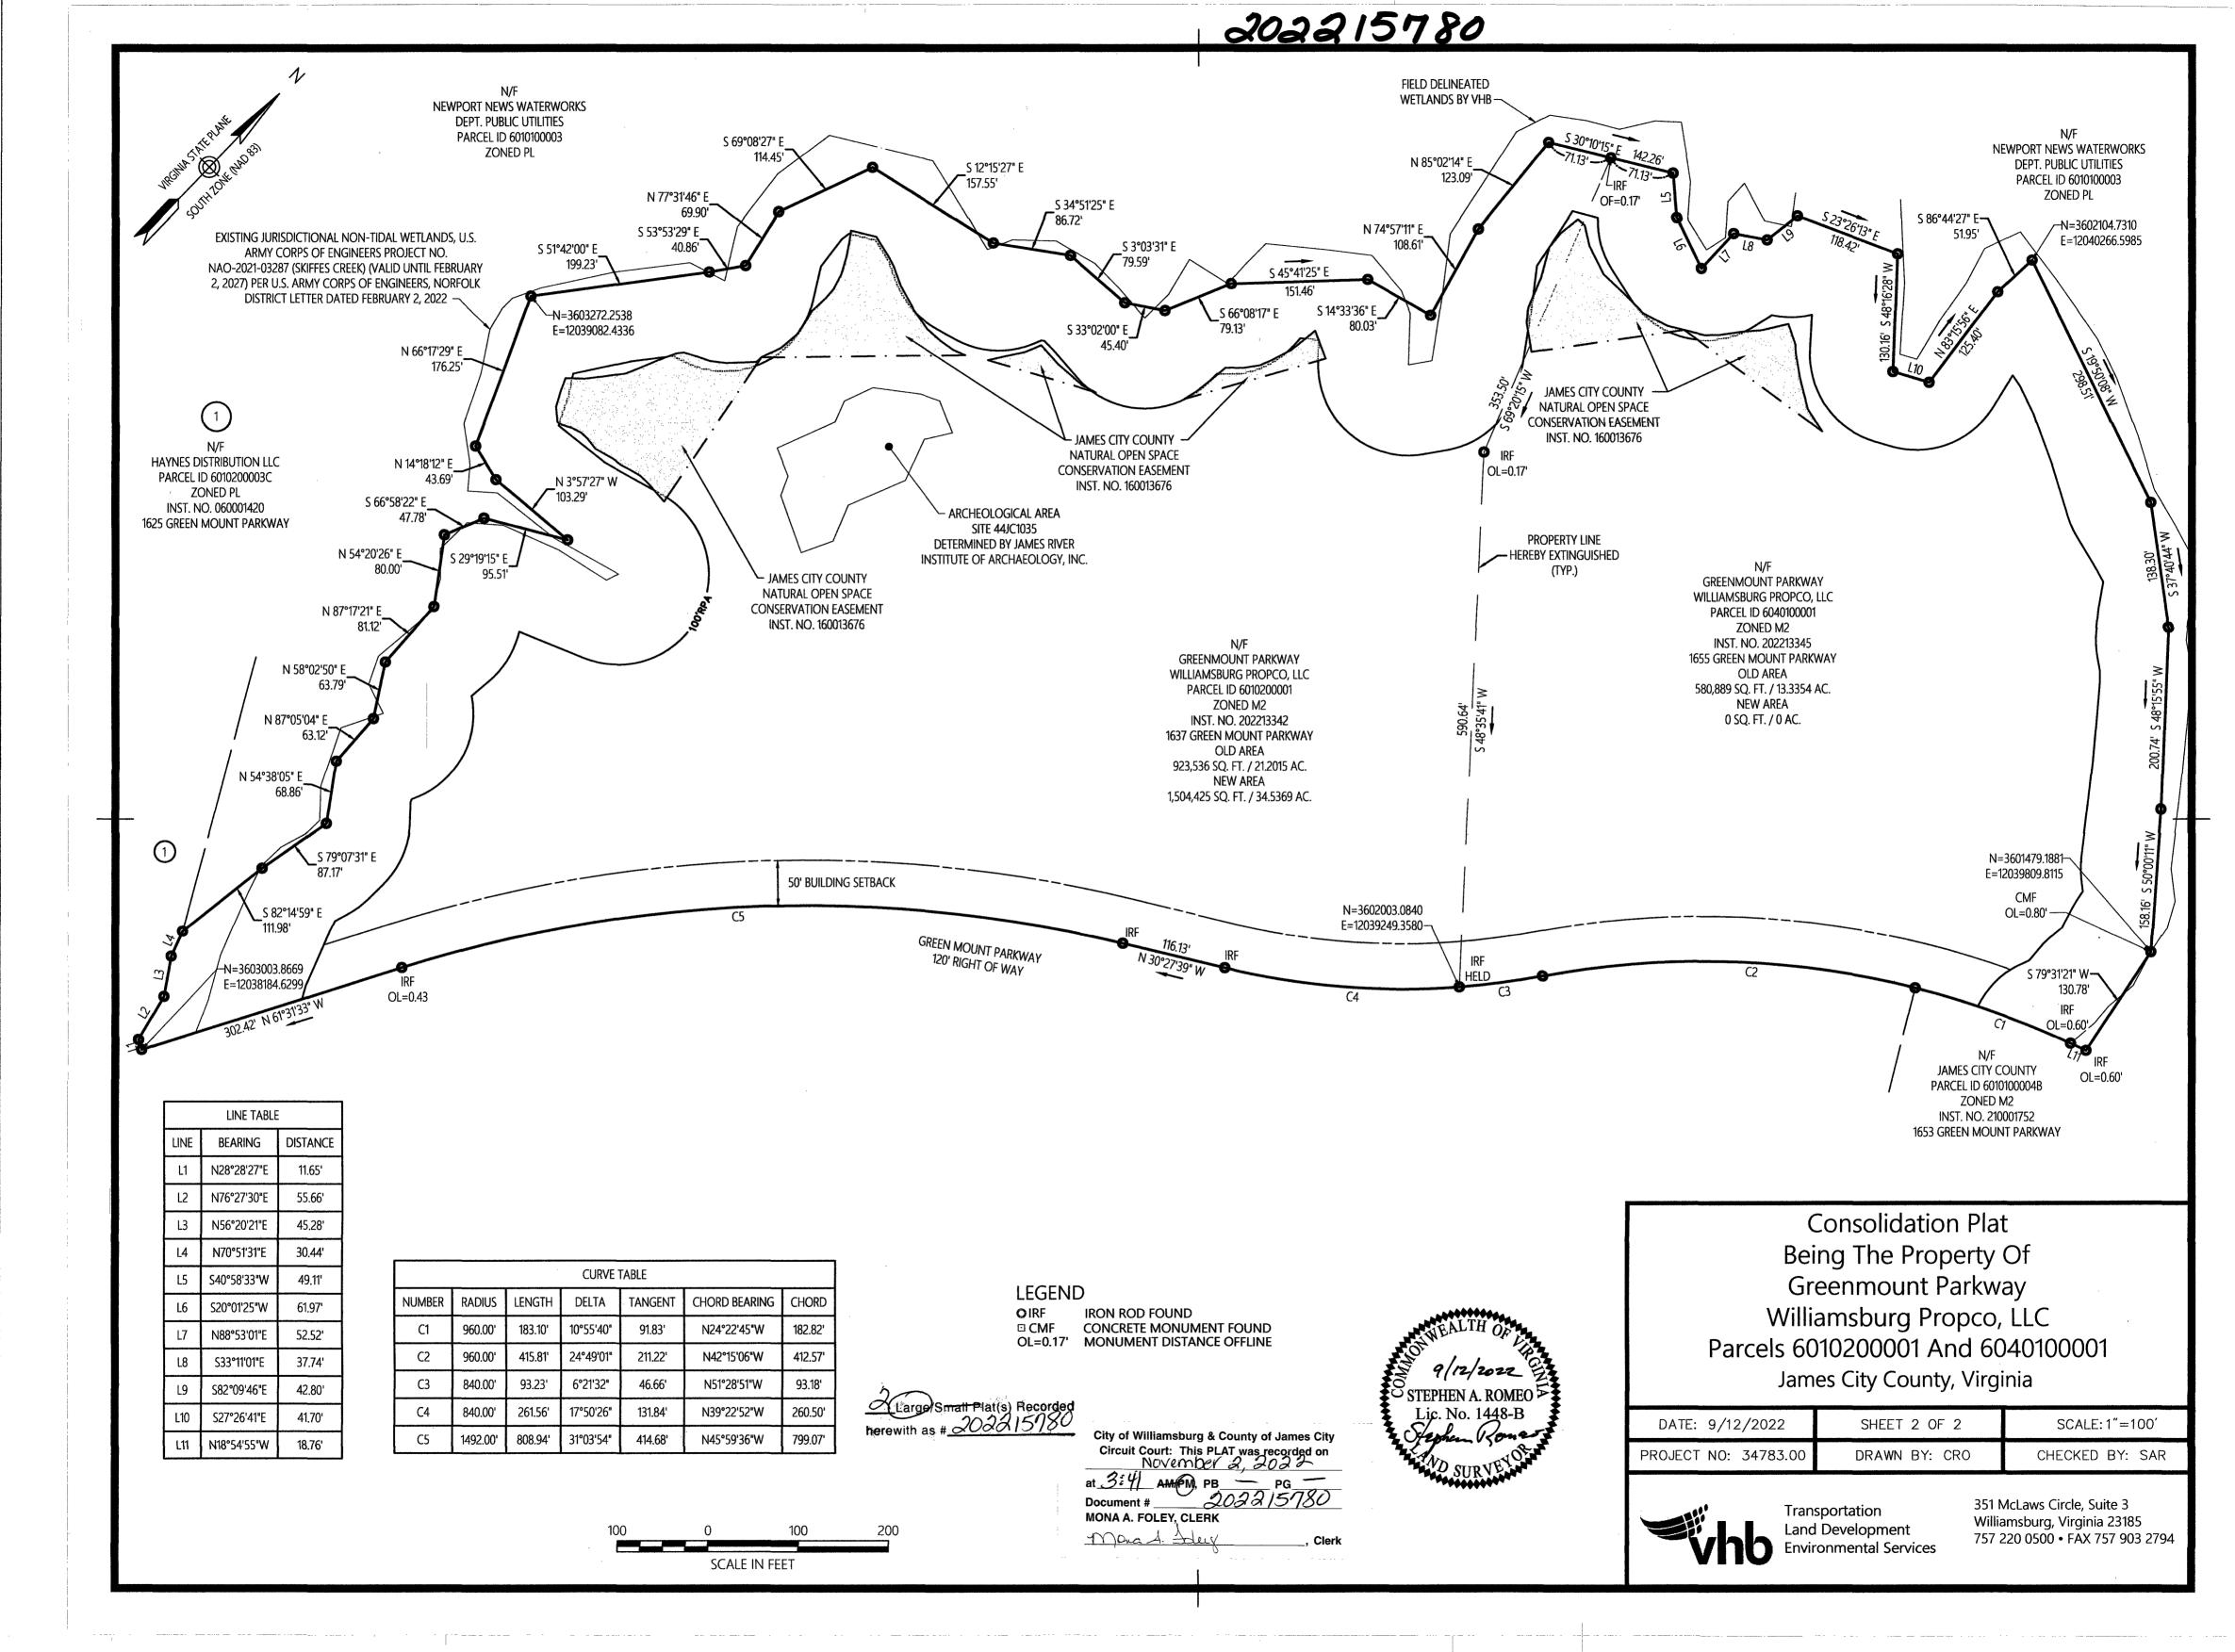

202215780

# General Notes

- 1. THE PROPERTY LINES SHOWN ON THIS PLAN ARE BASED UPON AN ACTUAL FIELD SURVEY CONDUCTED BY VHB IN JANUARY 2022 AND FROM DEEDS AND PLATS OF RECORD.
- 2. THESE PROPERTIES ARE ZONED M-2.
- 3. THESE PROPERTIES REPRESENT JAMES CITY COUNTY TAX PARCELS 6010200001 AND 6040100001.
- 4. THESE PROPERTIES APPEAR TO LIE WITHIN FLOOD ZONE X (AREAS OUTSIDE THE 0.2% ANNUAL CHANCE FLOODPLAIN) AND ZONE A AS INDICATED ON THE FLOOD INSURANCE RATE MAP (FIRM) FOR JAMES CITY COUNTY, VIRGINIA ON COMMUNITY PANEL NO. 51095C0229D DATED DECEMBER 16, 2015.
- 5. THESE PROPERTIES ARE SERVED OR ARE TO BE SERVED BY PUBLIC WATER AND PUBLIC SEWER.
- 6. ALL NEW UTILITIES SHALL BE PLACED UNDERGROUND IN ACCORDANCE WITH SECTION 19-33 OF THE JAMES CITY COUNTY SUBDIVISION ORDINANCE.
- 7. COORDINATE VALUES SHOWN BASED ON JAMES CITY COUNTY GEODETIC CONTROL MONUMENT STA. NO. 350.
- 8. NO NEW MONUMENTS TO BE SET.
- 9. THESE PROPERTIES LIE WITHIN A RESOURCE MANAGEMENT AREA AND ARE SUBJECT TO JAMES CITY COUNTY'S CHESAPEAKE BAY PRESERVATION ORDINANCE.
- 10. THESE PROPERTIES LIE WITHIN A RESOURCE PROTECTION AREA AND ARE SUBJECT TO JAMES CITY COUNTY'S CHESAPEAKE BAY PRESERVATION ORDINANCE.
- 11. WETLANDS AND LANDS WITHIN RESOURCE PROTECTION AREAS SHALL REMAIN IN A NATURAL UNDISTURBED STATE EXCEPT FOR THOSE ACTIVITIES PERMITTED BY SECTION 23-7(c)(1) OF THE JAMES CITY COUNTY CODE.
- 12. RESOURCE PROTECTION LINE (100'RPA) AS SHOWN HEREON ARE BASED ON A FIELD DELINEATION BY VHB AND APPROVED BY JAMES CITY COUNTY.
- 13. NATURAL OPEN SPACE EASEMENTS SHALL REMAIN IN A NATURAL UNDISTURBED STATE EXCEPT FOR THOSE ACTIVITIES REFERENCED ON THE DEE D OF EASEMENT.
- 14. ANY EXISTING UNUSED WELLS SHALL BE ABANDONED IN ACCORDANCE WITH STATE PRIVATE WELL REGULATIONS AND JAMES CITY COUNTY CODE.

VICINITY MAP 1" = 2,000'

City of Williamsburg & County of James City
Circuit Court: This PLAT was recorded on

November 2, 2022

at 3:41 AMPM, PB PG

Document # 2022/5/180

MONA A. FOLEY, CLERK