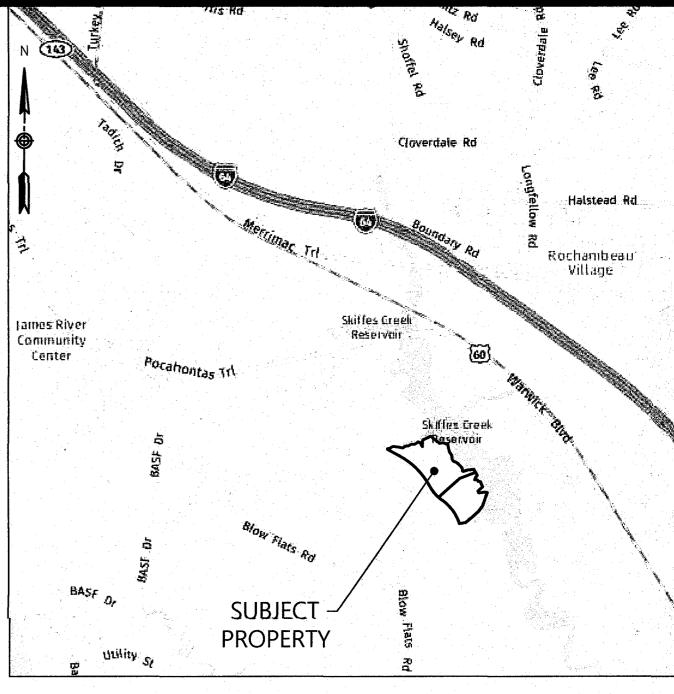

VICINITY MAP 1" = 2,000'

City of Williamsburg & County of James City
Circuit Court: This PLAT was recorded on

November 2, 2022

at 3:41 AMPM, PB PG

Document # 2022/5/180

MONA A. FOLEY, CLERK