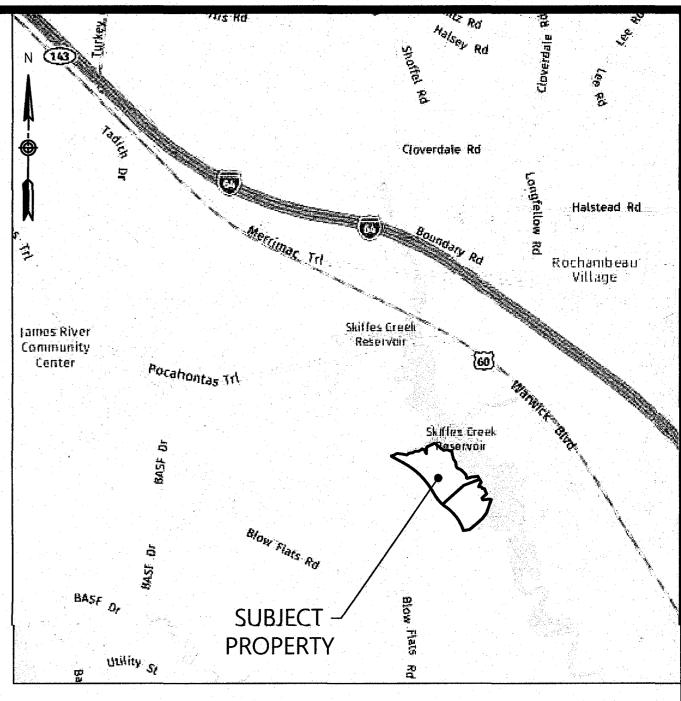

**VICINITY MAP** 1" = 2,000'

City of Williamsburg & County of James City Circuit Court: This PLAT was recorded on November 2, 2022 at 3:41 AMPM, PB \_\_\_\_ PG \_\_\_ Document # 302215180 MONA A. FOLEY, CLERK