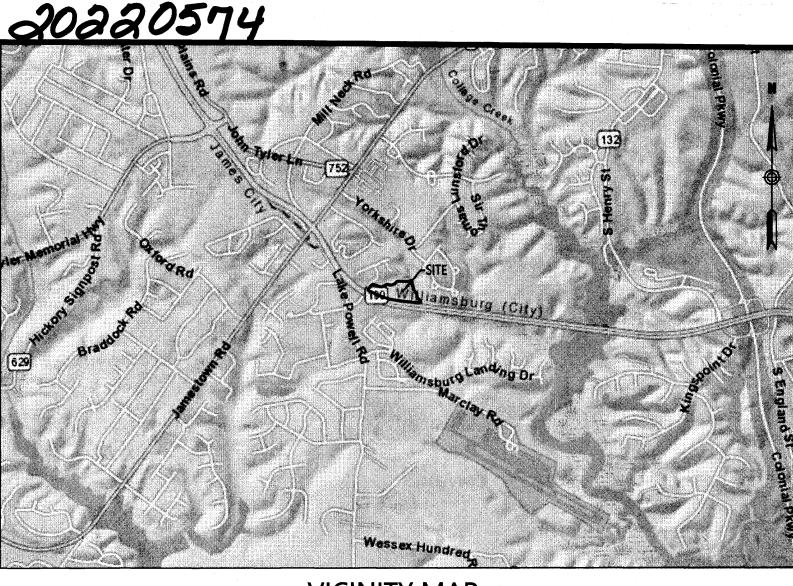

JULY 30, 2022 7586988 Der H. Krud (SIGNATURE)

(REGISTRATION NO.)

Ann M. Freed Notary Public Commonwealth of Virginia My Commission Expires June 30, 2022 Commission 10# 7586988

## **GENERAL NOTES**

- 1. CURRENT OWNERS: HOLLY HILLS LLC. AND SKY BLUE HOMES, LLC
- THIS SURVEY WAS PREPARED WITHOUT THE BENEFIT OF A CURRENT TITLE COMMITMENT. ACCORDINGLY, ALL ENCUMBRANCES MAY NOT BE SHOWN.
- THE PROPERTIES ARE CURRENTLY ZONED RM-1 (MULTIFAMILY DWELLING), ARB DISTRICT: CP CORRIDOR PROTECTION, SIGN DISTRICT: CORRIDOR
- 4. MERIDIAN IS BASED UPON WILLIAMGSBURG GEODETIC MONUMENTATION. VIRGINIA STATE PLANE SOUTH
- 5. SEWER: EACH LOT WITHIN THIS SUBDIVISION WILL BE SERVED BY PUBLIC SEWER.
- 6. WATER: EACH LOT WITHIN THIS SUBDIVISION WILL BE SERVED BY PUBLIC WATER.

### REFERENCES

INST. NO. 212382,



**VICINITY MAP** 1"=2,000"

# AREA TABULATION - HOLLY HILLS TOWNHOMES

LOT 1

OLD AREA 3,966 SQ. FT. / 0.0910 AC. NEW AREA 4,704 SQ. FT. / 0.1080 AC.

LOT 35

TOTAL

OLD AREA 3,246 SQ. FT. / 0.0745 AC. NEW AREA 4,212 SQ. FT. / 0.0967 AC.

COMMON AREA

OLD AREA 181,124 SQ. FT. / 4.1581 AC. NEW AREA 179,420 SQ. FT. / 4.1189 AC.

OLD AREA 188,336 SQ. FT. / 4.3236 AC. NEW AREA 188,336 SQ. FT. / 4.3236 AC.

**BOUNDARY LINE ADJUSTMENT PLAT** HOLLY HILLS TOWNHOMES LOT 1 AND LOT 35 AND COMMON AREA

> WILLIAMSBURG, VIRGINIA DATE: 2/1/2022 SHEET 1 OF 2



**Transportation Land Development** 

351 McLaws Circle, Suite 3 Williamsburg, Virginia 23185 Environmental Services 757 220 0500 • FAX 757 903 2794

20220574 N/F HOLLY HILLS CARRIAGE HOMES OWNERS ASSOCIATION 125 **LOT 47** BROCKTON CT. PARCEL NO