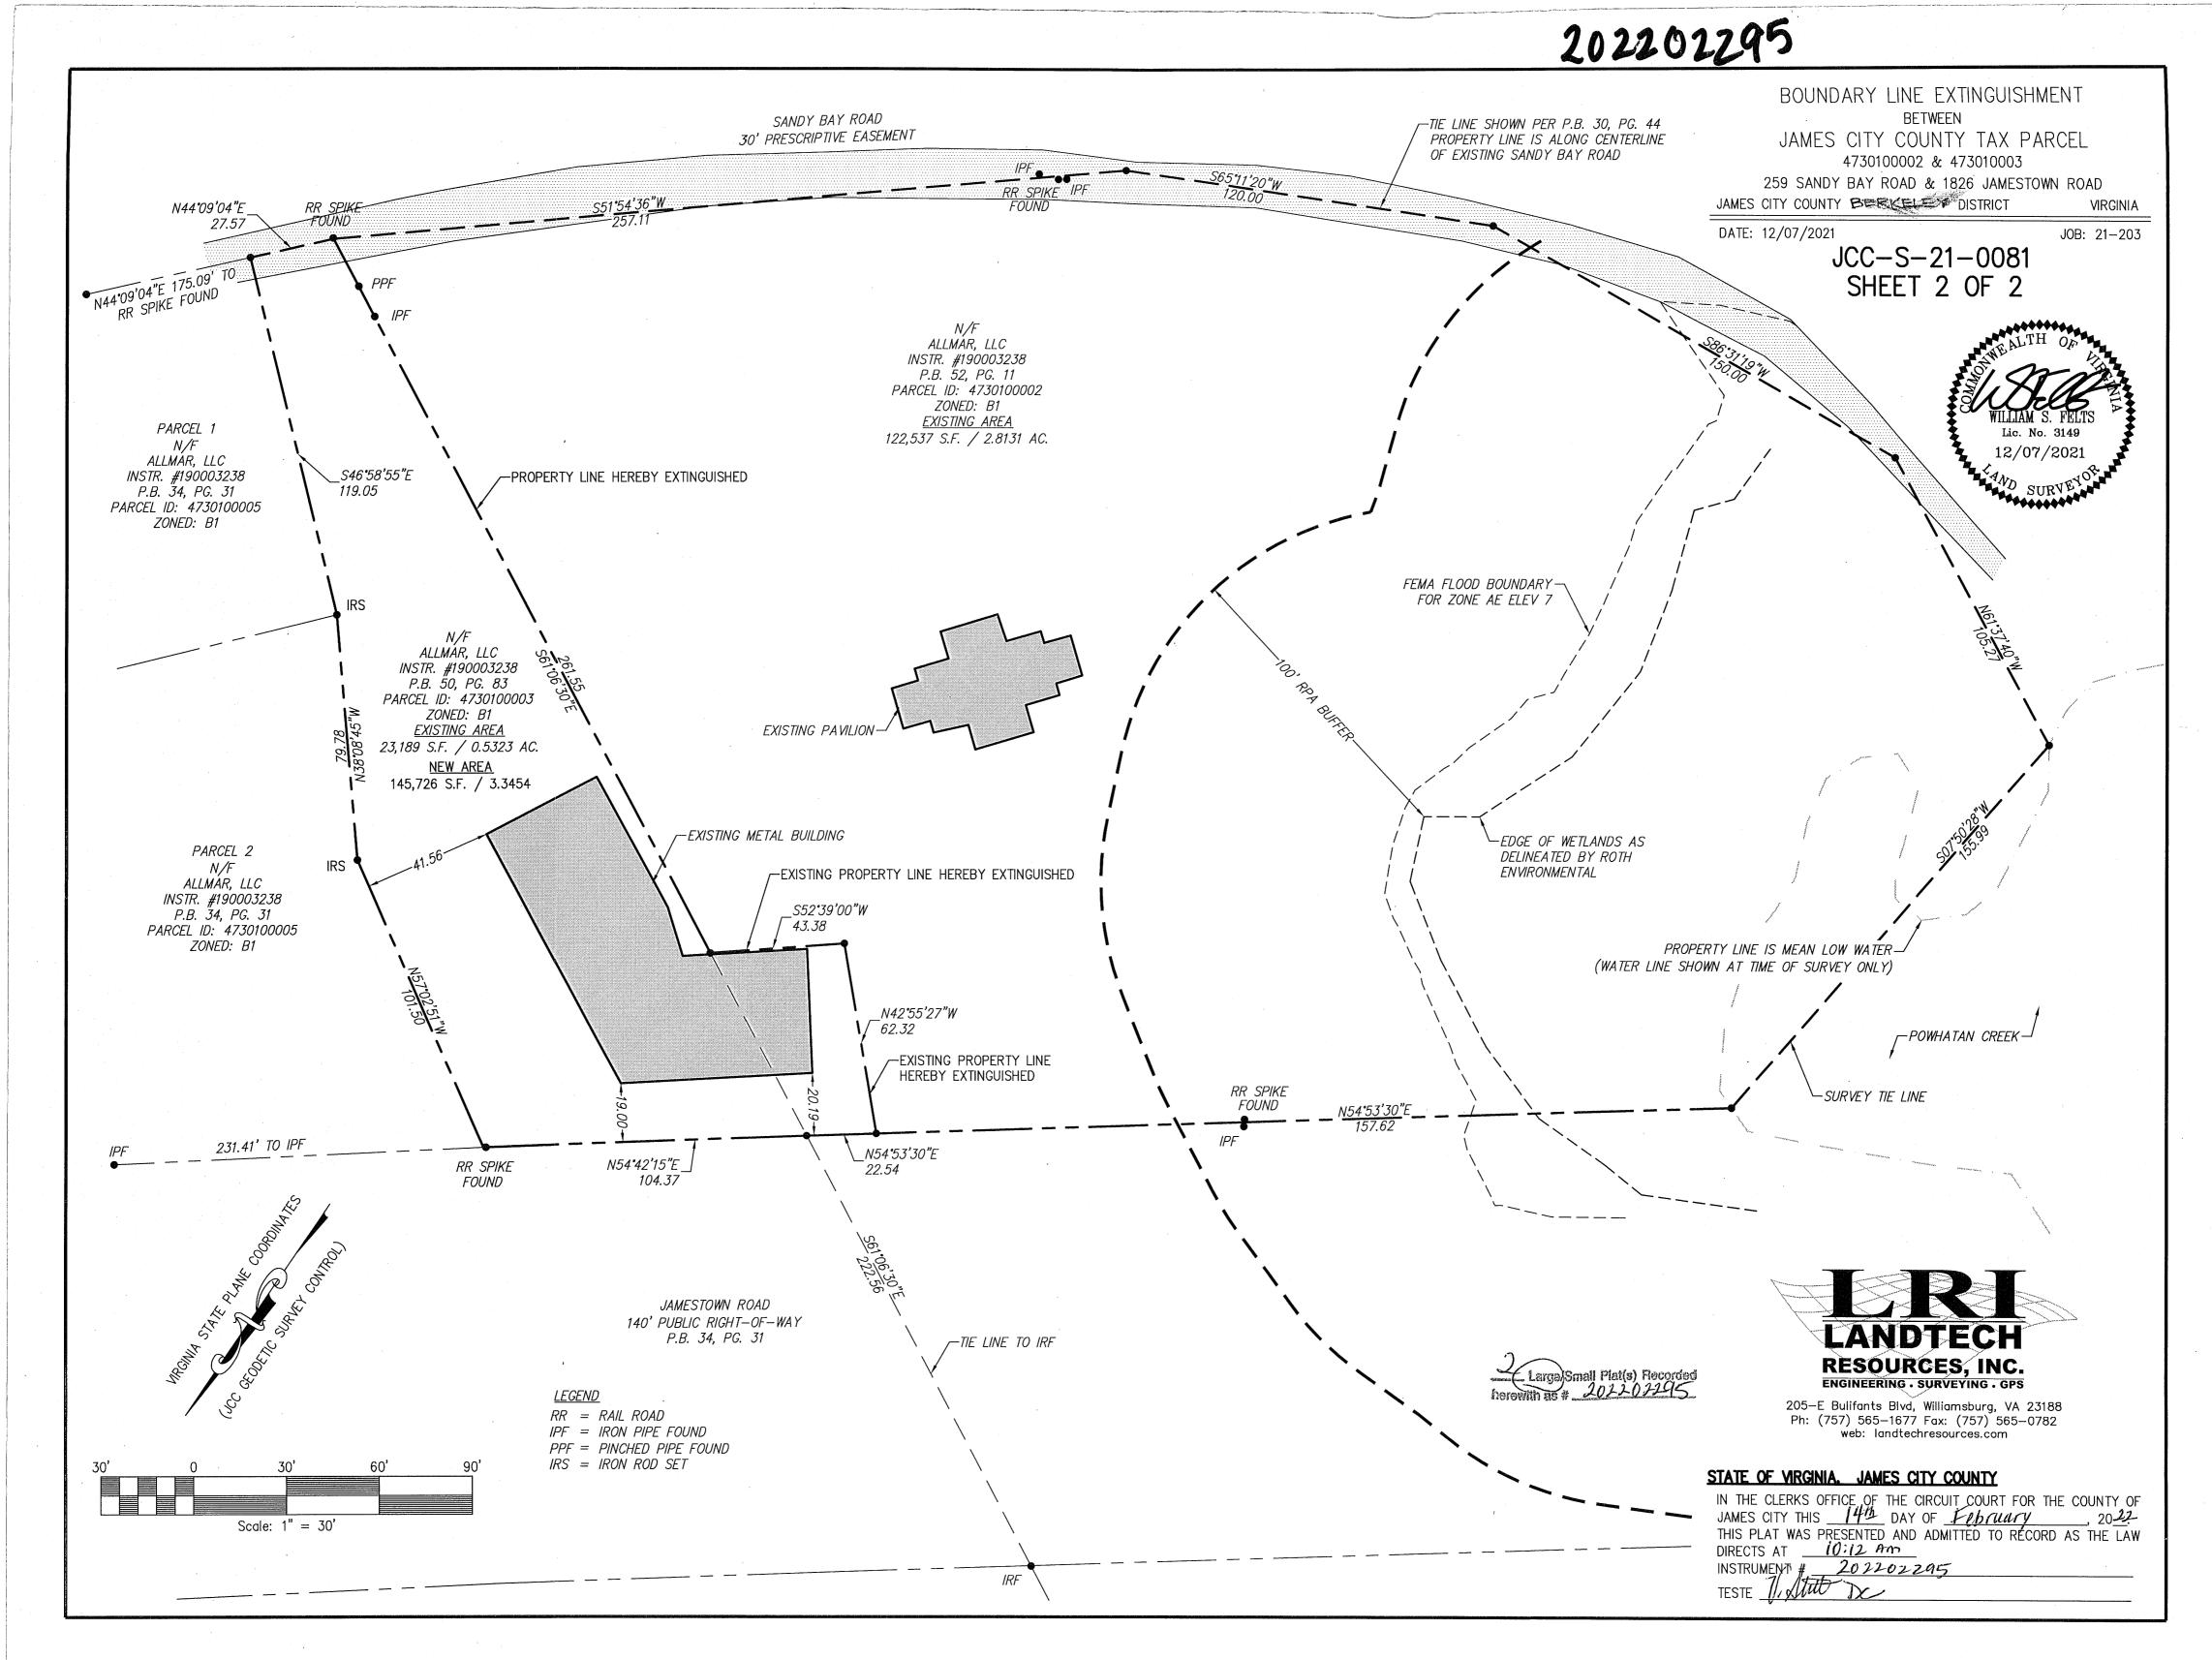

## 202202295

## ATION:

ALLMAR, LLC INSTR. #190003238 P.B. 52, PG. 11

259 SANDY BAY ROAD WILLIAMSBURG, VA 23188

B1 (w/ PROFFERS) ZONING CASE: Z-21-0013

ALLMAR, LLC INSTR. #190003238 P.B. 50, PG. 83

1826 JAMESTOWN ROAD WILLIAMSBURG, VA 23188

B1 (w/ PROFFERS) ZONING CASE: Z-21-0013

<u> XS:</u>

BOUNDARY LINE EXTINGUISHMENT BETWEEN JAMES CITY COUNTY TAX PARCEL 4730100002 & 4730100003 259 SANDY BAY ROAD & 1826 JAMESTOWN ROAD JAMES CITY COUNTY COUNTY COUNTY COUNTY COUNTY COUNTY JOB: 21-203

## GENERAL NOTES:

- 1. THIS PLAT WAS PRODUCED WITHOUT THE BENEFIT OF A TITLE REPORT. BOUNDARY LINES ARE SHOWN PER PLATS OF RECORDED REFEREED TO HEREON AS WELL AS FIELD MONUMENTATION FOUND.
- 2. WETLANDS AS SHOWN WERE FIELD DELINEATED BY ROTH ENVIRONMENTAL, LLC.
- 3. ALL LOTS ARE SERVED BY PUBLIC WATER AND SEWER.
- 4. ALL NEW UTILITIES SHALL BE PLACED UNDERGROUND.
- 5. PARCELS ARE LOCATED IN FIRM ZONE AE (ELEV 7), 0.2% ANNUAL CHANCE & ZONE X AS SHOWN ON FIRM #51095C0182D DATED 12/16/2015.
- 6. UNLESS OTHERWISE NOTED, ALL DRAINAGE EASEMENTS DESIGNATED ON THIS PLAT SHALL REMAIN PRIVATE.
- 7. ANY EXISTING UNUSED WELLS SHALL BE ABANDONED IN ACCORDANCE WITH STATE PRIVATE WELL REGULATIONS AND JAMES CITY COUNTY CODE.
- 8. MONUMENTS SHALL BE SET IN ACCORDANCE WITH SECTION 19-34 THROUGH 19-36 OF THE COUNTY CODE.
- 9. EASEMENT DENOTED AS JCSA UTILITY EASEMENTS ARE FOR THE EXCLUSIVE USE OF THE JAMES CITY SERVICE AUTHORITY AND THE PROPERTY OWNER. OTHER UTILITY SERVICE PROVIDERS DESIRING TO USE THESE EASEMENTS WITH THE EXCEPTION OF PERPENDICULAR UTILITY CROSSINGS MUST OBTAIN AUTHORIZATION FOR ACCESS AND USE FROM JCSA AND THE PROPERTY OWNER, ADDITIONALLY, JCSA SHALL NOT BE HELD RESPONSIBLE FOR ANY DAMAGE TO IMPROVEMENTS WITHIN THIS EASEMENT, FROM ANY CAUSE.
- 10. BOTH PARCELS AS SHOWN ARE ASSOCIATED WITH CASE NO. Z-21-0013.
- 11. PARCEL AREAS ARE CALCULATED TO THE LINES AS SHOWN.
- 12. EXISTING IMPROVEMENTS NOT SHOWN FOR CLARITY.
- 13. WETLANDS AND LAND WITHIN RESOURCE PROTECTION AREAS SHALL REMAIN IN A NATURAL UNDISTURBED STATE EXCEPT FOR THOSE ACTIVITIES PERMITTED BY SECTION 23-7 OF THE JAMES CITY COUNTY CODE.

|                   | OLD AREA                  | NEW AREA                  |
|-------------------|---------------------------|---------------------------|
| PARCEL 4730100002 | 122,537 S.F. / 2.8131 AC. |                           |
| PARCEL 4730100003 | 23,189 S.F. / 0.5323 AC.  | 145,726 S.F. / 3.3454 AC. |
| TOTAL AREA        | 145,726 S.F. / 3.3454 AC. | 145,726 S.F. / 3.3454 AC. |

(Large/Small Plat(s) Recorded prowith as # \_ 201202295

| STATE OF VIRGINIA. JAMES CITY COUNTY                                                              |
|---------------------------------------------------------------------------------------------------|
| IN THE CLERKS OFFICE OF THE CIRCUIT COURT FOR THE COUNTY OF JAMES CITY THIS DAY OF FEBRUARY, 2022 |
| JAMES CITY THIS 14th DAY OF FEBRUARY 2022                                                         |
| THIS PLAT WAS PRESENTED AND ADMITTED TO RECORD AS THE LAW                                         |
| DIRECTS AT 10:12 AM                                                                               |
| INSTRUMENT # 1 202202295                                                                          |
| TESTE . Stut DC                                                                                   |