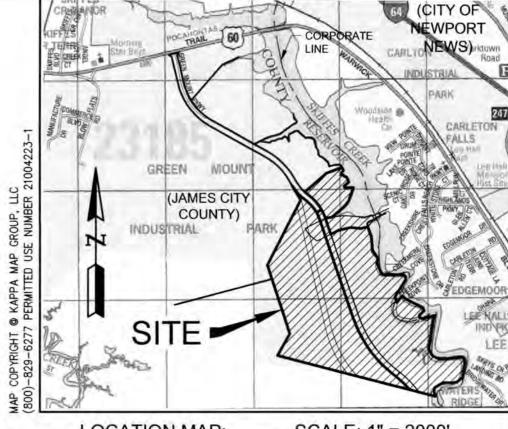

200021139

LOCATION MAP:

SCALE: 1" = 2000'

GENERAL NOTES CONTINUED:

- 16. VDOT SHALL HAVE NO RESPONSIBILITY FOR THE MAINTENANCE OF ANY STORMWATER MANAGEMENT FACILITY OR OUTFALL STRUCTURE LOCATED OUTSIDE OF VDOT MAINTAINED RIGHT OF WAY LIMITS. VDOT SHALL HAVE THE RIGHT TO ENTER ANY STORMWATER MANAGEMENT FACILITY OR OUTFALL STRUCTURE WITHIN THE PROPERTY SHOWN ON THIS PLAT IN ORDER TO UNDERTAKE ANY CORRECTIVE MEASURES TO ALLEVIATE PROBLEMS THAT MAY ADVERSELY AFFECT THE SAFE OPERATION OR INTEGRITY OF ANY VDOT MAINTAINED RIGHT OF WAY. VDOT MAY ALSO ENTER OTHER PROPERTY SHOWN ON THIS PLAT AS COMMON AREA IN ORDER TO OBTAIN ACCESS TO, OR TO UNDERTAKE SUCH CORRECTIVE MEASURED TO, SUCH STORMWATER MANAGEMENT FACILITY OR OUTFALL STRUCTURE. THE OWNER AGREES TO INDEMNIFY AND HOLD VDOT HARMLESS FROM AND AGAINST ANY AND ALL CLAIMS, DEMANDS, LAWSUITS, LIABILITIES, LOSSES, DAMAGES AND PAYMENTS, INCLUDING ATTORNEY'S FEES, CLAIMED BY THE OWNER OR ANY THIRD PART AS A RESULT OF VDOT'S ACCESS TO FACILITIES OR STRUCTURES, OR CORRECTIVE MEASURES DESCRIBED ABOVE.
- 17. THE EXISTING TEMPORARY TURN-AROUND EASEMENT PLATTED AND RECORDED IN INSTRUMENT 190011928 IS TO BE VACATED UPON CONTINUATION OF THE ROAD.
- 18. ALL RESOURCE PROTECTION AREA BOUNDARIES ARE APPROXIMATE AND MUST BE FULLY AND COMPLETELY DELINEATED AT THE TIME OF ANY PLAN OF DEVELOPMENT SUBMITTAL.