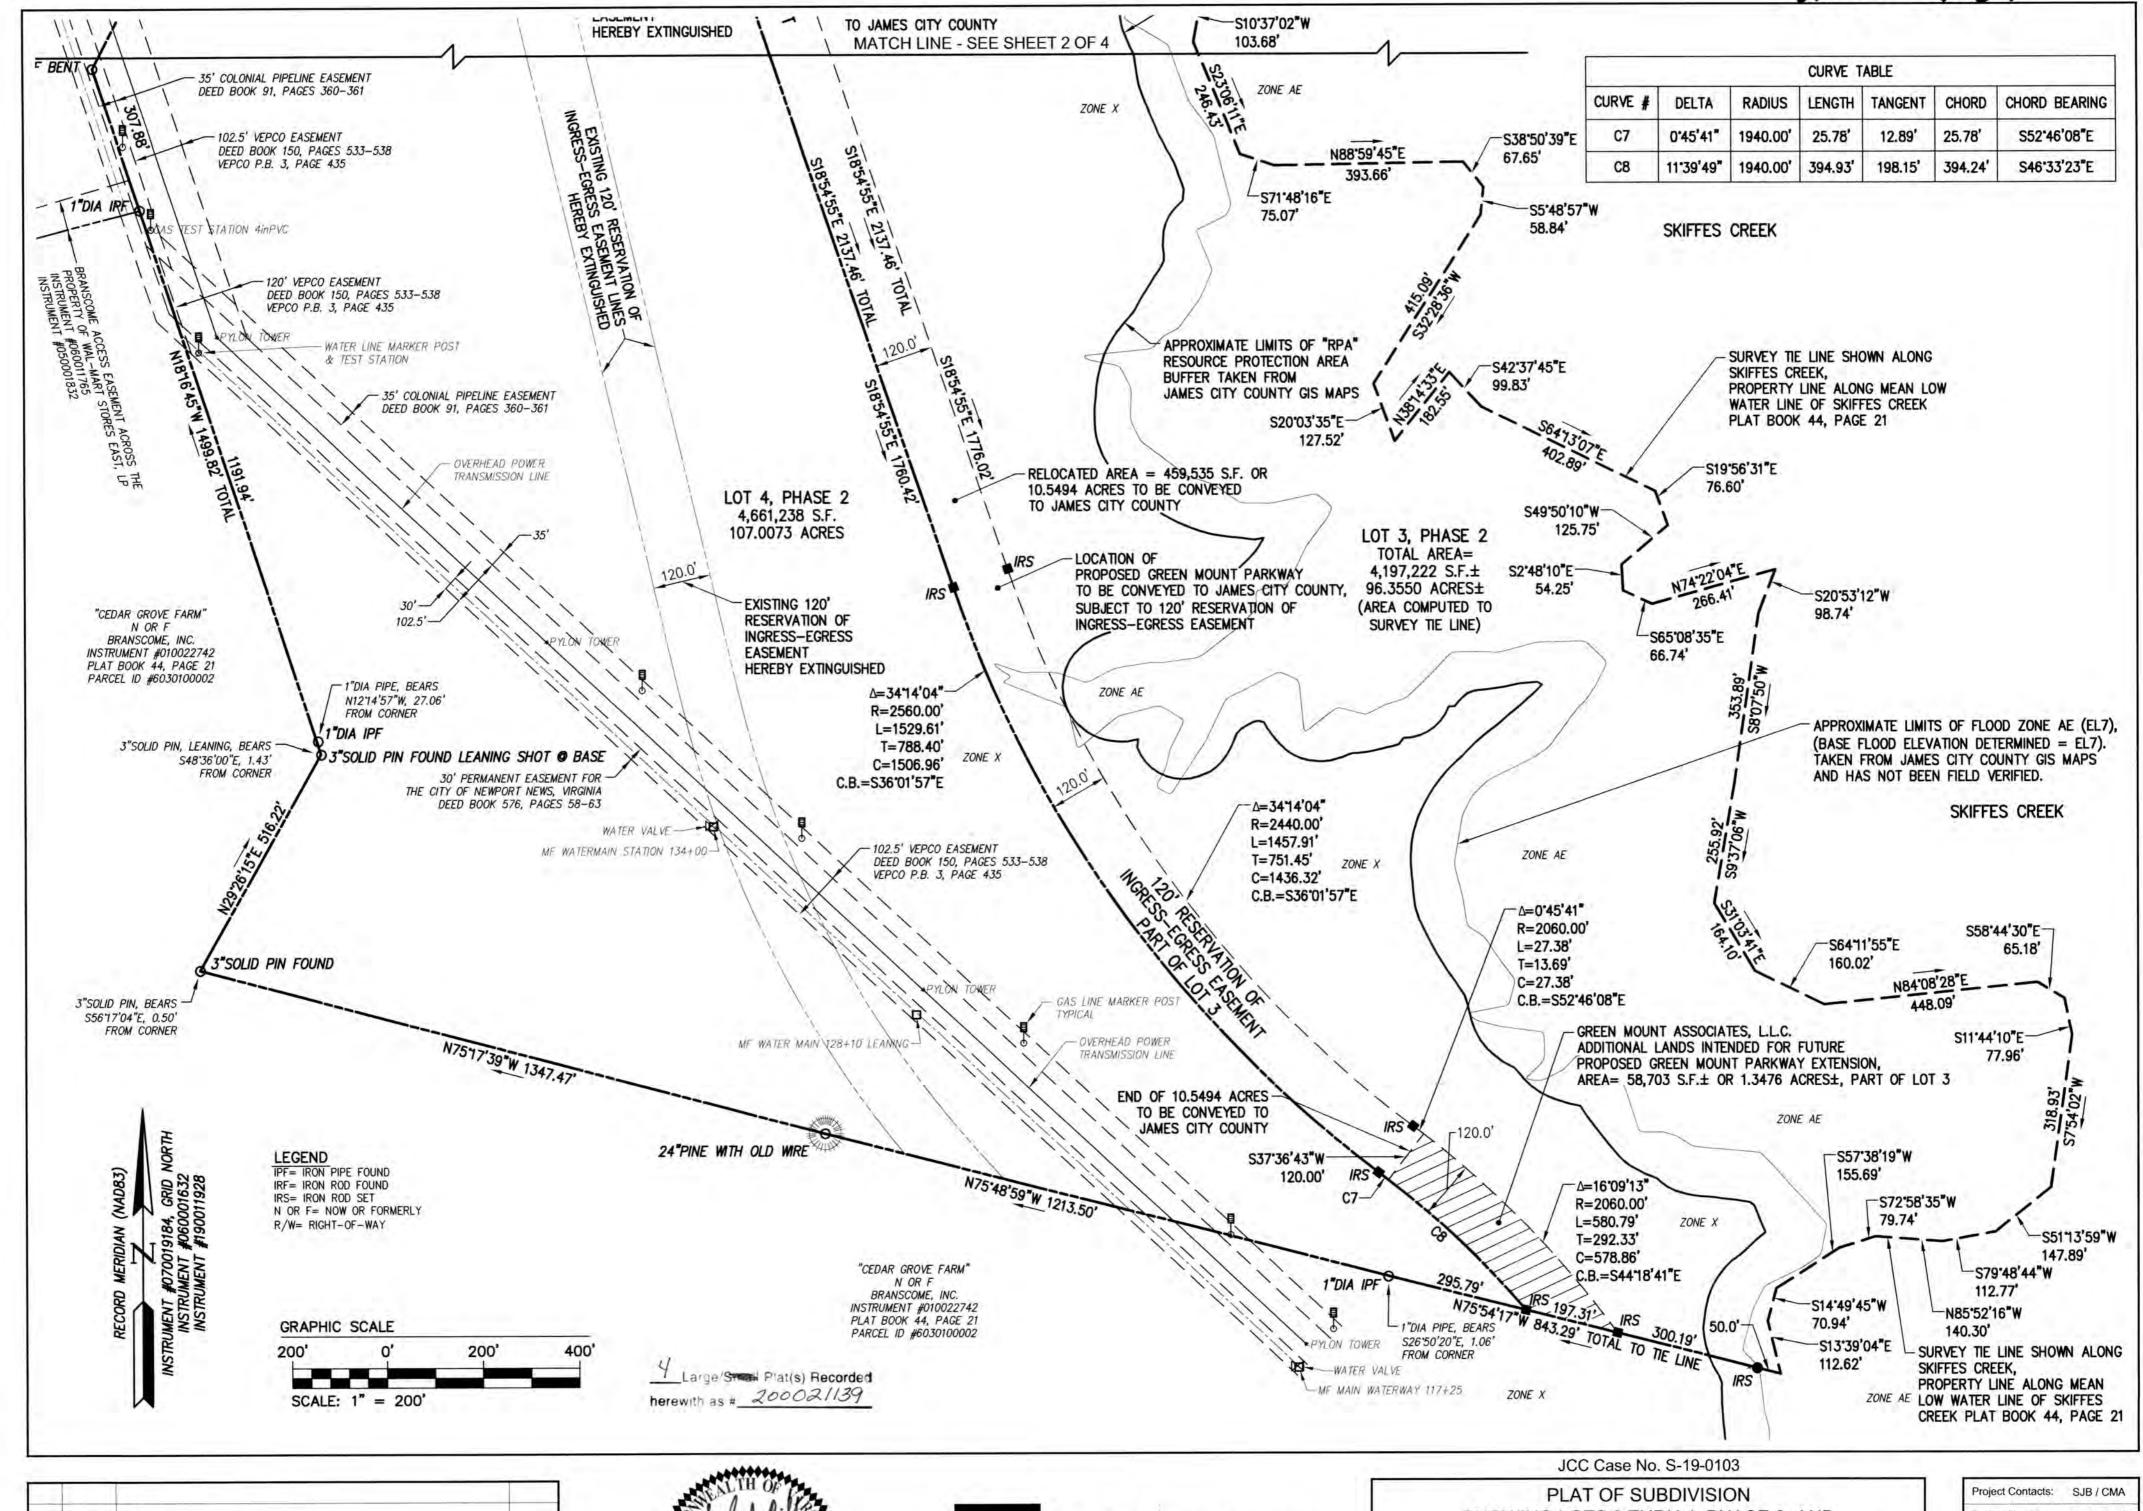

## **GENERAL NOTES:**

- PARCEL ID 6010100004 PROPERTY ADDRESS 1651 GREEN MOUNT PARKWAY ZONED M-2 - GENERAL INDUSTRIAL
- PARCEL ID 6010100003 PROPERTY ADDRESS 9451 MERRIMAC TRAIL ZONED M-2 - GENERAL INDUSTRIAL
- 3. INTENTIONALLY OMITTED
- BUILDING SETBACK LINES ARE AS FOLLOWS: FRONT SETBACK = 50' MINIMUM SIDE YARD = 20' MINIMUM REAR YARD = 20' MINIMUM
- 5. THIS SITE SHALL BE SERVED BY THE PUBLIC WATER AND SEWER.
- 6. ALL UTILITIES ARE TO BE PLACED UNDERGROUND.
- 7. UNLESS OTHERWISE NOTED, ALL DRAINAGE EASEMENTS DESIGNATED ON THIS PLAT SHALL BE PRIVATE.
- ANY EXISTING UNUSED WELLS SHALL BE ABANDONED IN ACCORDANCE WITH STATE PRIVATE WELL REGULATIONS AND JAMES CITY COUNTY CODE.
- 9. THIS PROPERTY LIES IN FLOOD ZONE "X"; HOWEVER, PORTIONS OF THE PROPERTY ABUTTING SKIFFES CREEK RESERVOIR APPEAR TO LIE WITHIN FLOOD ZONE "A" AND PORTIONS OF THE PROPERTY ABUTTING SKIFFES CREEK APPEAR TO LINE IN FLOOD ZONE "AE (EL7)" AS SHOWN ON MAP NUMBER 51095C0229D, PANEL 0229D AND ON MAP NUMBER 51095C0228D, PANEL 0228D, FOR COMMUNITY NUMBER 510201, MAP REVISED DECEMBER 16, 2015 OF THE FLOOD INSURANCE RATE MAPS FOR JAMES CITY COUNTY, VIRGINIA. ZONE "X", AREAS DETERMINED TO BE OUTSIDE THE 0.2% ANNUAL CHANCE FLOODPLAIN. ZONE "A". AREAS SUBJECT TO FLOODING BY THE 1% ANNUAL CHANCE FLOOD - NO BASE FLOOD ELEVATIONS DETERMINED AND ZONE "AE", BASE FLOOD ELEVATION DETERMINED, EL7 (NAVD88).
- 10. MONUMENTS AND LOT CORNERS SHALL BE SET IN ACCORDANCE WITH SECTIONS 19-34 THROUGH 19-36 OF THE JAMES CITY COUNTY CODE.
- 11. THIS PLAT IS BASED ON A CURRENT FIELD SURVEY BOUNDARY IS TAKEN FROM RECORD INFORMATION AS NOTED (SEE INSTRUMENT #060001632) AND WAS PREPARED WITHOUT THE BENEFIT OF A TITLE REPORT. EASEMENTS AND OTHER DOCUMENTS OF RECORD MAY NOT BE SHOWN ON THIS PLAT. THIS PROPERTY IS SUBJECT TO EASEMENTS, SERVITUDES. COVENANTS, AND ENCUMBRANCES OF RECORD.
- 12. UTILITY EASEMENTS DENOTED AS "JCSA UTILITY EASEMENTS" ARE FOR THE EXCLUSIVE USE OF THE JCSA AND THE PROPERTY OWNER. OTHER UTILITY SERVICE PROVIDERS DESIRING TO USE THESE EASEMENTS WITH THE EXCEPTION OF PERPENDICULAR UTILITY CROSSINGS MUST OBTAIN AUTHORIZATION FOR ACCESS AND USE FROM THE JCSA AND THE PROPERTY OWNER. ADDITIONALLY, JCSA SHALL NOT BE HELD RESPONSIBLE FOR ANY DAMAGE TO IMPROVEMENTS WITHIN THIS EASEMENT, FROM ANY CAUSE.
- 13. WETLANDS AND LAND WITHIN RESOURCE PROTECTION AREAS SHALL REMAIN IN A NATURAL UNDISTURBED STATE EXCEPT FOR THOSE ACTIVITIES PERMITTED BY SECTION 23-7 OF THE JAMES CITY COUNTY CODE.
- 14. NATURAL OPEN SPACE EASEMENTS SHALL REMAIN IN A NATURAL UNDISTURBED STATE EXCEPT FOR THOSE ACTIVITIES REFERENCED IN THE DEED OF EASEMENT.
- 15. PLEASE REFER TO SP-0007-2006 AND SP-0005-2016 FOR DEVELOPMENT PLANS OF EXISTING GREEN MOUNT PARKWAY.

200021139

LOCATION MAP:

SCALE: 1" = 2000'

GENERAL NOTES CONTINUED:

- 16. VDOT SHALL HAVE NO RESPONSIBILITY FOR THE MAINTENANCE OF ANY STORMWATER MANAGEMENT FACILITY OR OUTFALL STRUCTURE LOCATED OUTSIDE OF VDOT MAINTAINED RIGHT OF WAY LIMITS. VDOT SHALL HAVE THE RIGHT TO ENTER ANY STORMWATER MANAGEMENT FACILITY OR OUTFALL STRUCTURE WITHIN THE PROPERTY SHOWN ON THIS PLAT IN ORDER TO UNDERTAKE ANY CORRECTIVE MEASURES TO ALLEVIATE PROBLEMS THAT MAY ADVERSELY AFFECT THE SAFE OPERATION OR INTEGRITY OF ANY VDOT MAINTAINED RIGHT OF WAY. VDOT MAY ALSO ENTER OTHER PROPERTY SHOWN ON THIS PLAT AS COMMON AREA IN ORDER TO OBTAIN ACCESS TO, OR TO UNDERTAKE SUCH CORRECTIVE MEASURED TO, SUCH STORMWATER MANAGEMENT FACILITY OR OUTFALL STRUCTURE. THE OWNER AGREES TO INDEMNIFY AND HOLD VDOT HARMLESS FROM AND AGAINST ANY AND ALL CLAIMS, DEMANDS, LAWSUITS, LIABILITIES, LOSSES, DAMAGES AND PAYMENTS, INCLUDING ATTORNEY'S FEES, CLAIMED BY THE OWNER OR ANY THIRD PART AS A RESULT OF VDOT'S ACCESS TO FACILITIES OR STRUCTURES, OR CORRECTIVE MEASURES DESCRIBED ABOVE.
- 17. THE EXISTING TEMPORARY TURN-AROUND EASEMENT PLATTED AND RECORDED IN INSTRUMENT 190011928 IS TO BE VACATED UPON CONTINUATION OF THE ROAD.
- 18. ALL RESOURCE PROTECTION AREA BOUNDARIES ARE APPROXIMATE AND MUST BE FULLY AND COMPLETELY DELINEATED AT THE TIME OF ANY PLAN OF DEVELOPMENT SUBMITTAL.

MONA A. FOLEY, CLERK

JCC Case No. S-19-0103

PLAT OF SUBDIVISION SHOWING LOTS 2 THRU 4, PHASE 2, AND GREEN MOUNT PARKWAY RESERVATION EASEMENT GREEN MOUNT INDUSTRIAL PARK AND BOUNDARY LINE ADJUSTMENT

JAMES CITY COUNTY AND CITY OF NEWPORT NEWS