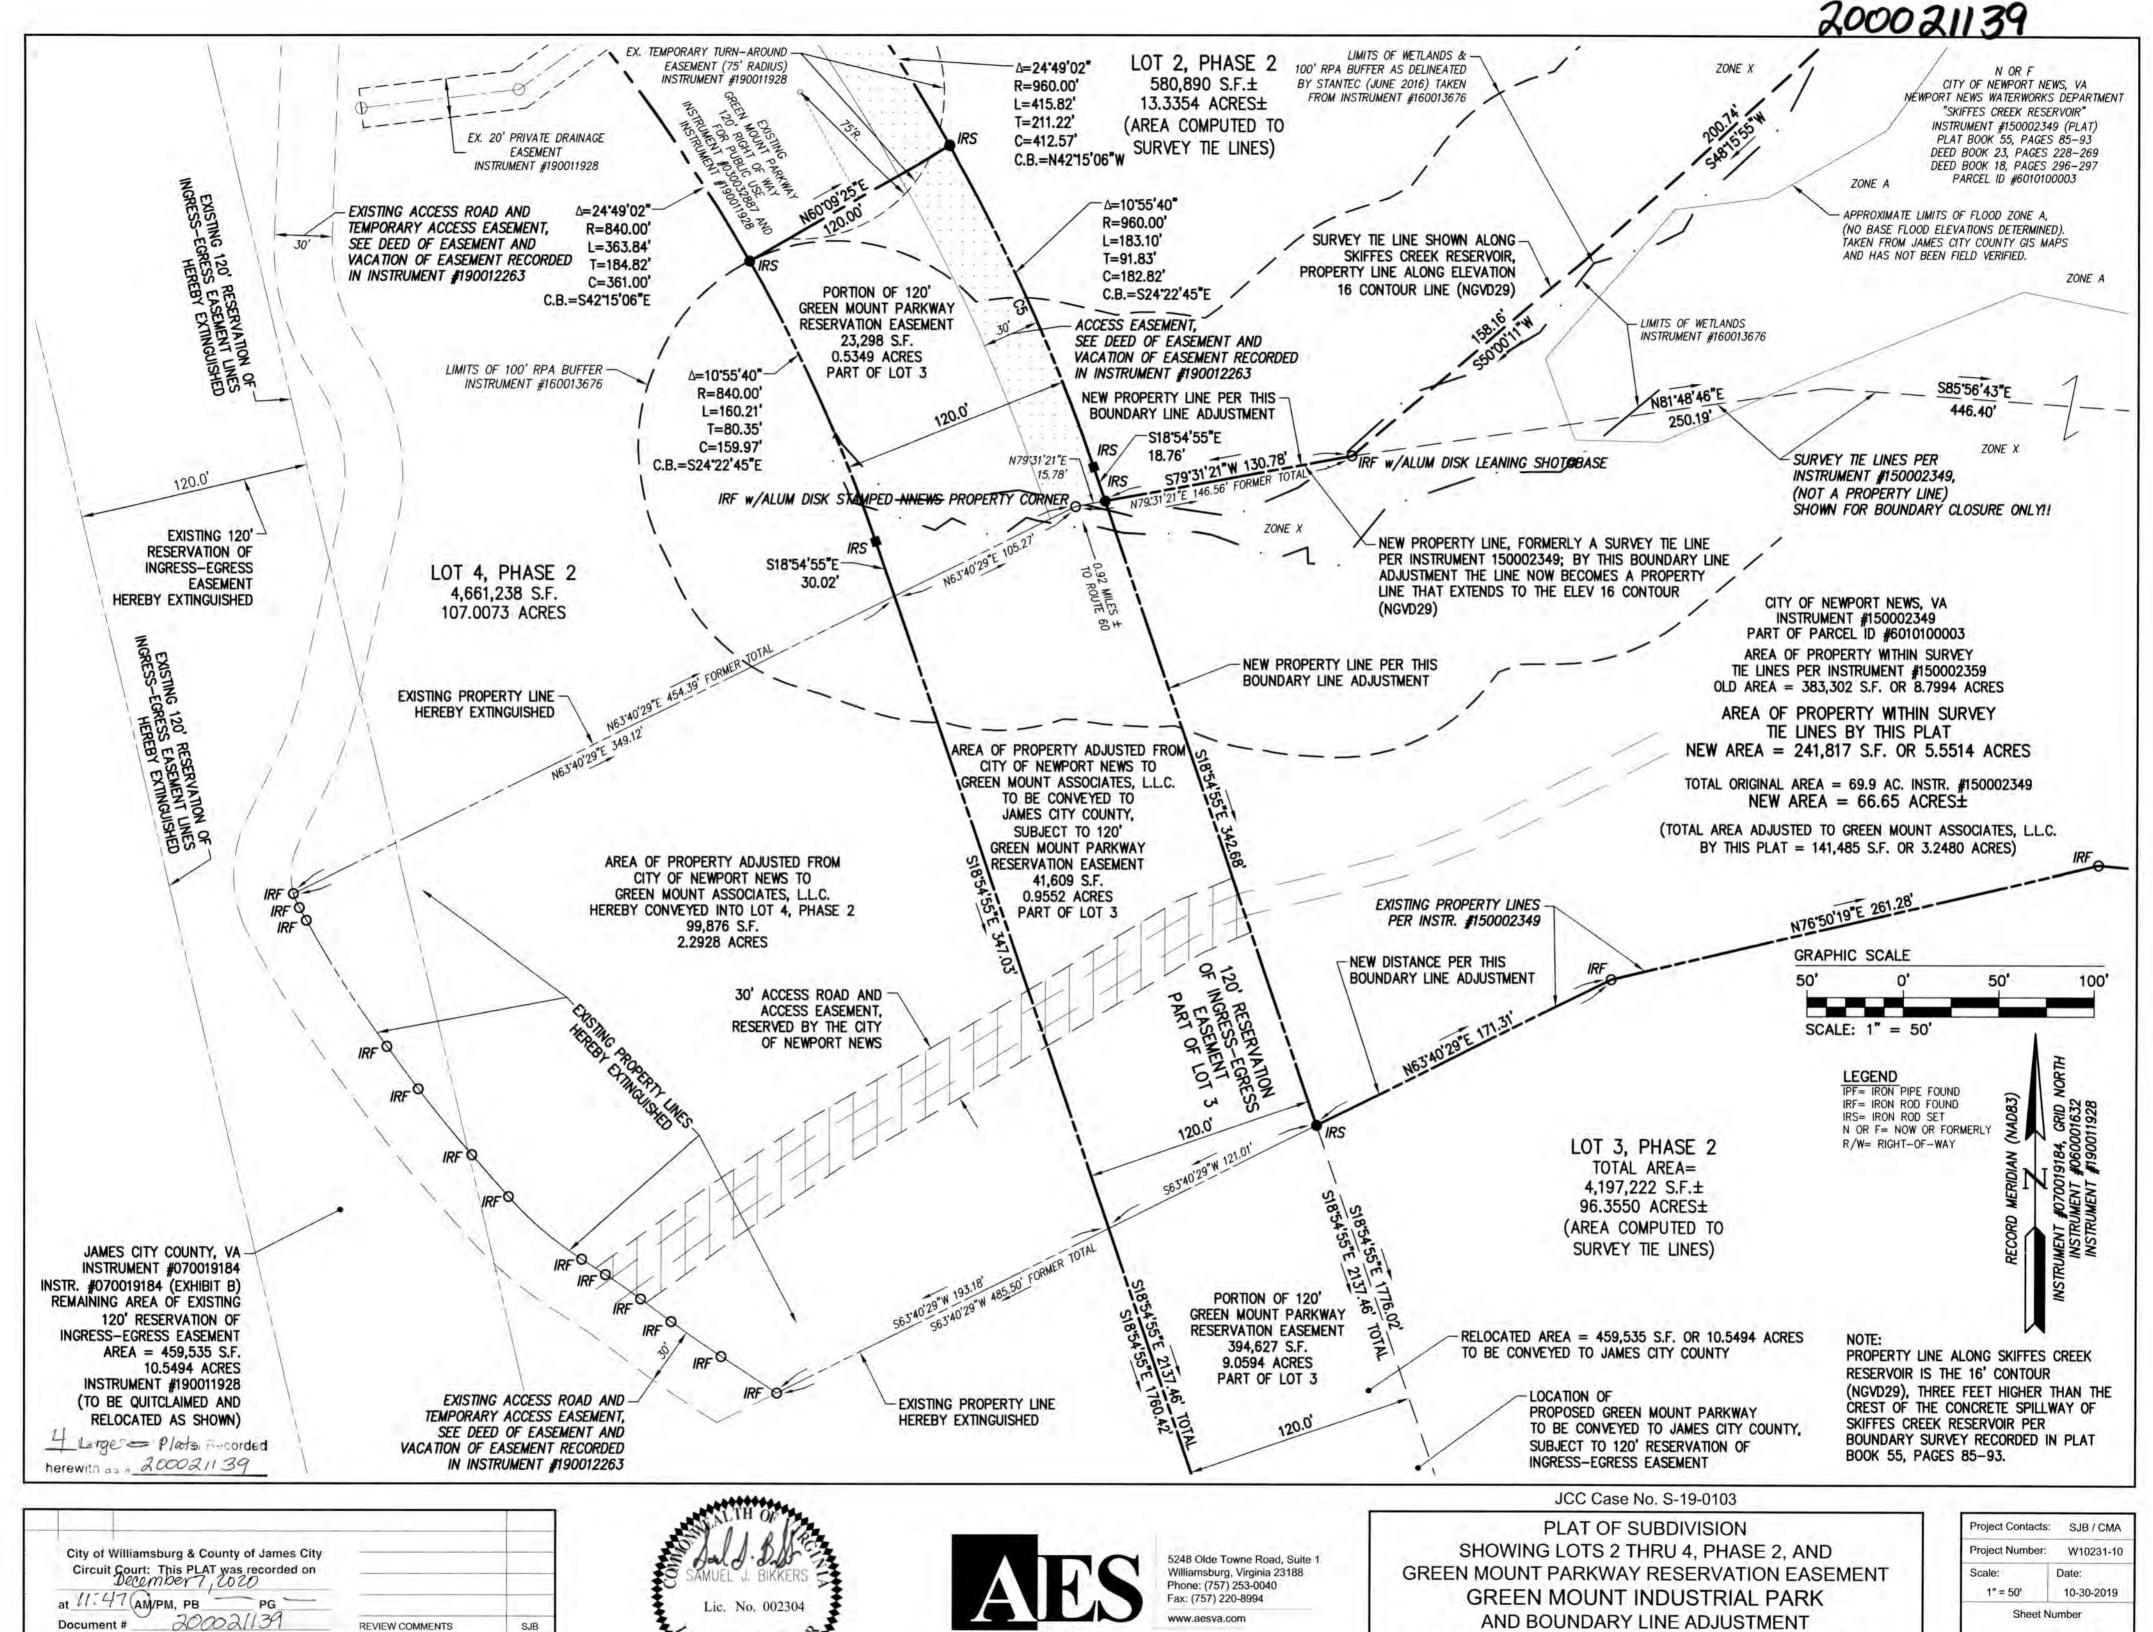

MONA A. FOLEY, CLERK

JCC Case No. S-19-0103

PLAT OF SUBDIVISION SHOWING LOTS 2 THRU 4, PHASE 2, AND GREEN MOUNT PARKWAY RESERVATION EASEMENT GREEN MOUNT INDUSTRIAL PARK AND BOUNDARY LINE ADJUSTMENT

JAMES CITY COUNTY AND CITY OF NEWPORT NEWS

GREEN MOUNT PARKWAY RESERVATION EASEMENT

GREEN MOUNT INDUSTRIAL PARK

| Project Contacts: | SJB / CMA  |
|-------------------|------------|
| Project Number:   | W10231-10  |
| Scale:            | Date:      |
| 1" = 200'         | 10-30-2019 |

AND BOUNDARY LINE ADJUSTMENT 2 OF 4

2000 21139

City of Williamsburg & County of James City
Circuit Court: This PLAT was recorded on
December 7, 2020

at 11:47 AMIPM, PB PG

Document # 2002/1/39 REVIEW COMMENTS SJB