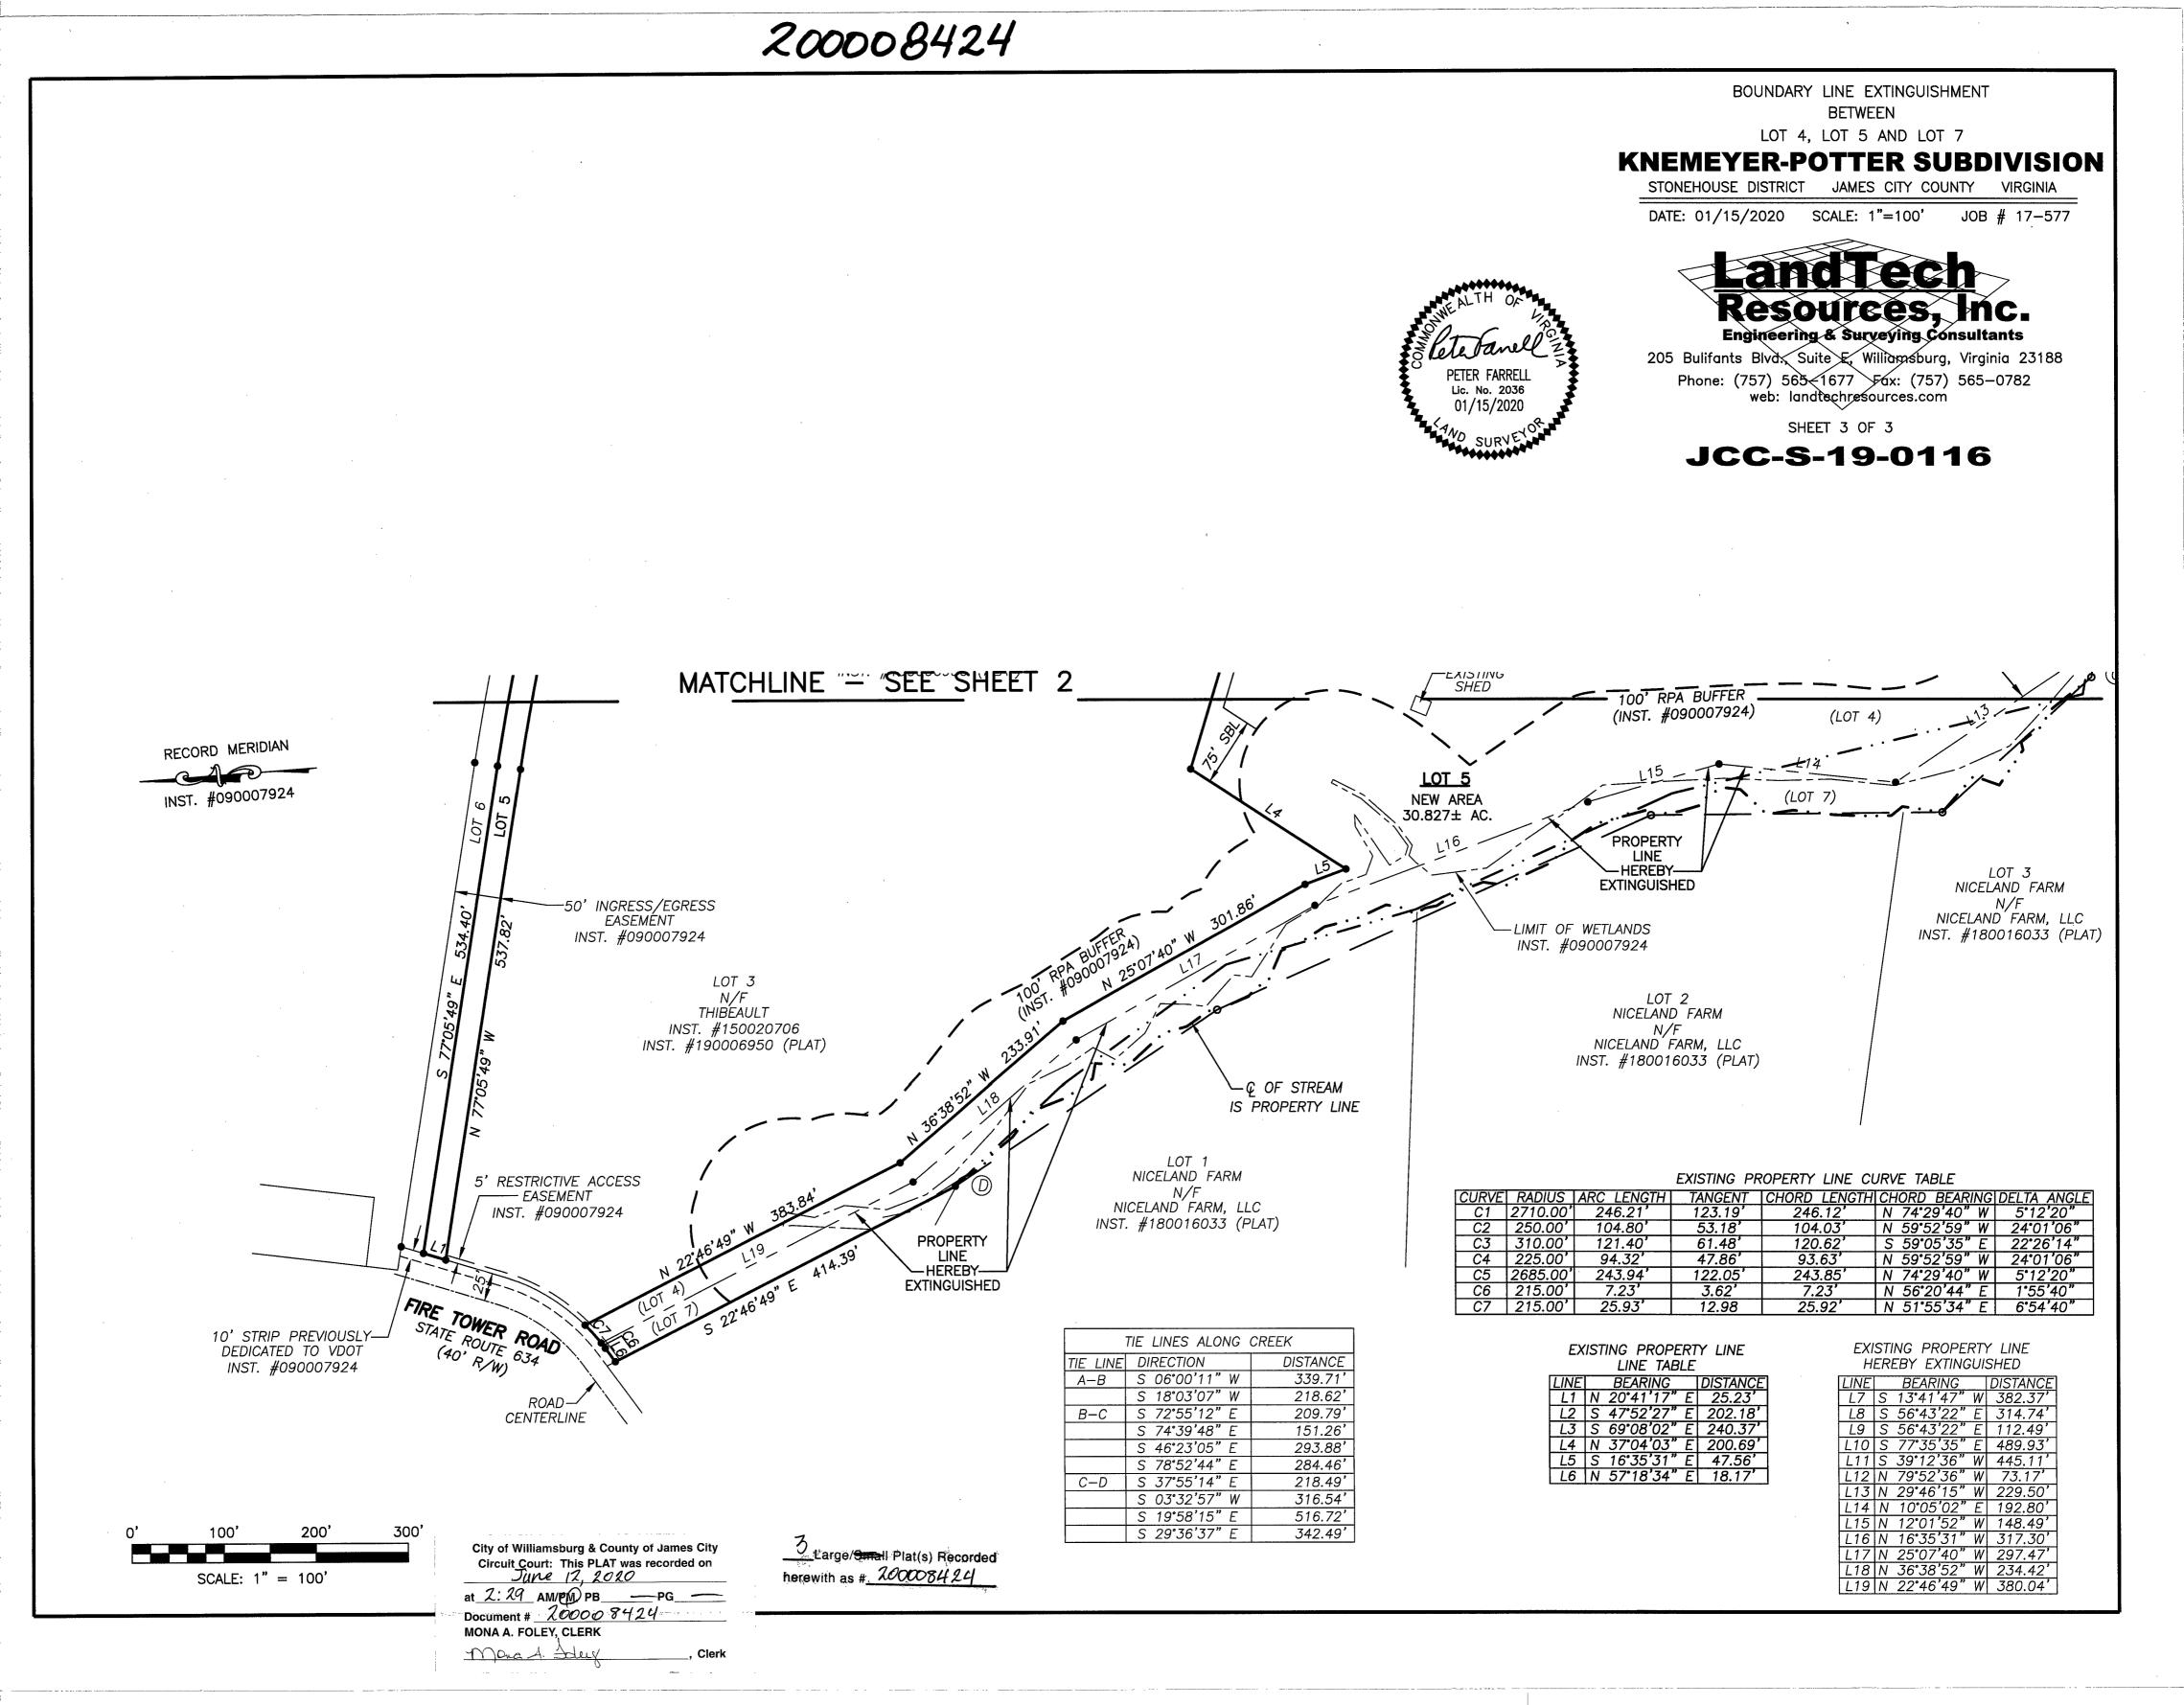

SSOCIATION AT S 18°03'07" W PB. 70 PGS. 90–93 218.62' -STONEHOUSE, INC. INST. #090007924 B-C S 72°55'12" E 209.79' INST. #030016010 S 74°39'48" E 151.26' LOT 7 LOT 8 LOT 9 LOT 10 S 46°23'05" E 293.88 LOT 11 LOT 12 S 78°52'44" E 284.46' S 37°55'14" E C-D218.49' S 03°32'57" W 316.54' COMMON AREA PARCEL CA17 S 19°58'15" E 516.72' S 02°25'24" W S 29°36'37" E 342.49' 118.68 -35' SBL APRROX. LOT 6 N/F BRÁDNER 'AS INST. #180012240 INST. #090007924 (PLAT) S 16°04'24" W EXISTING-BARN 421.51' 15' SBI EXISTING FENCE-EXISTING PRIMARY & – RESERVE DRAINFIELD LOCATIONS EXISTING BARN EXISTING-FENCE 700.94 INGRESS/EGRESS EASEMENT EXISTING BARN EXISTING INST. #090007924 GRAVEL-DRIVE LOT 3 N/F THIBEAULT <u>LOT 4</u> 6.707 AC. INST. #150020706 INST. #190006950 (PLAT) -EXISTING SHED MATCHLINE - SEE SHEET 3