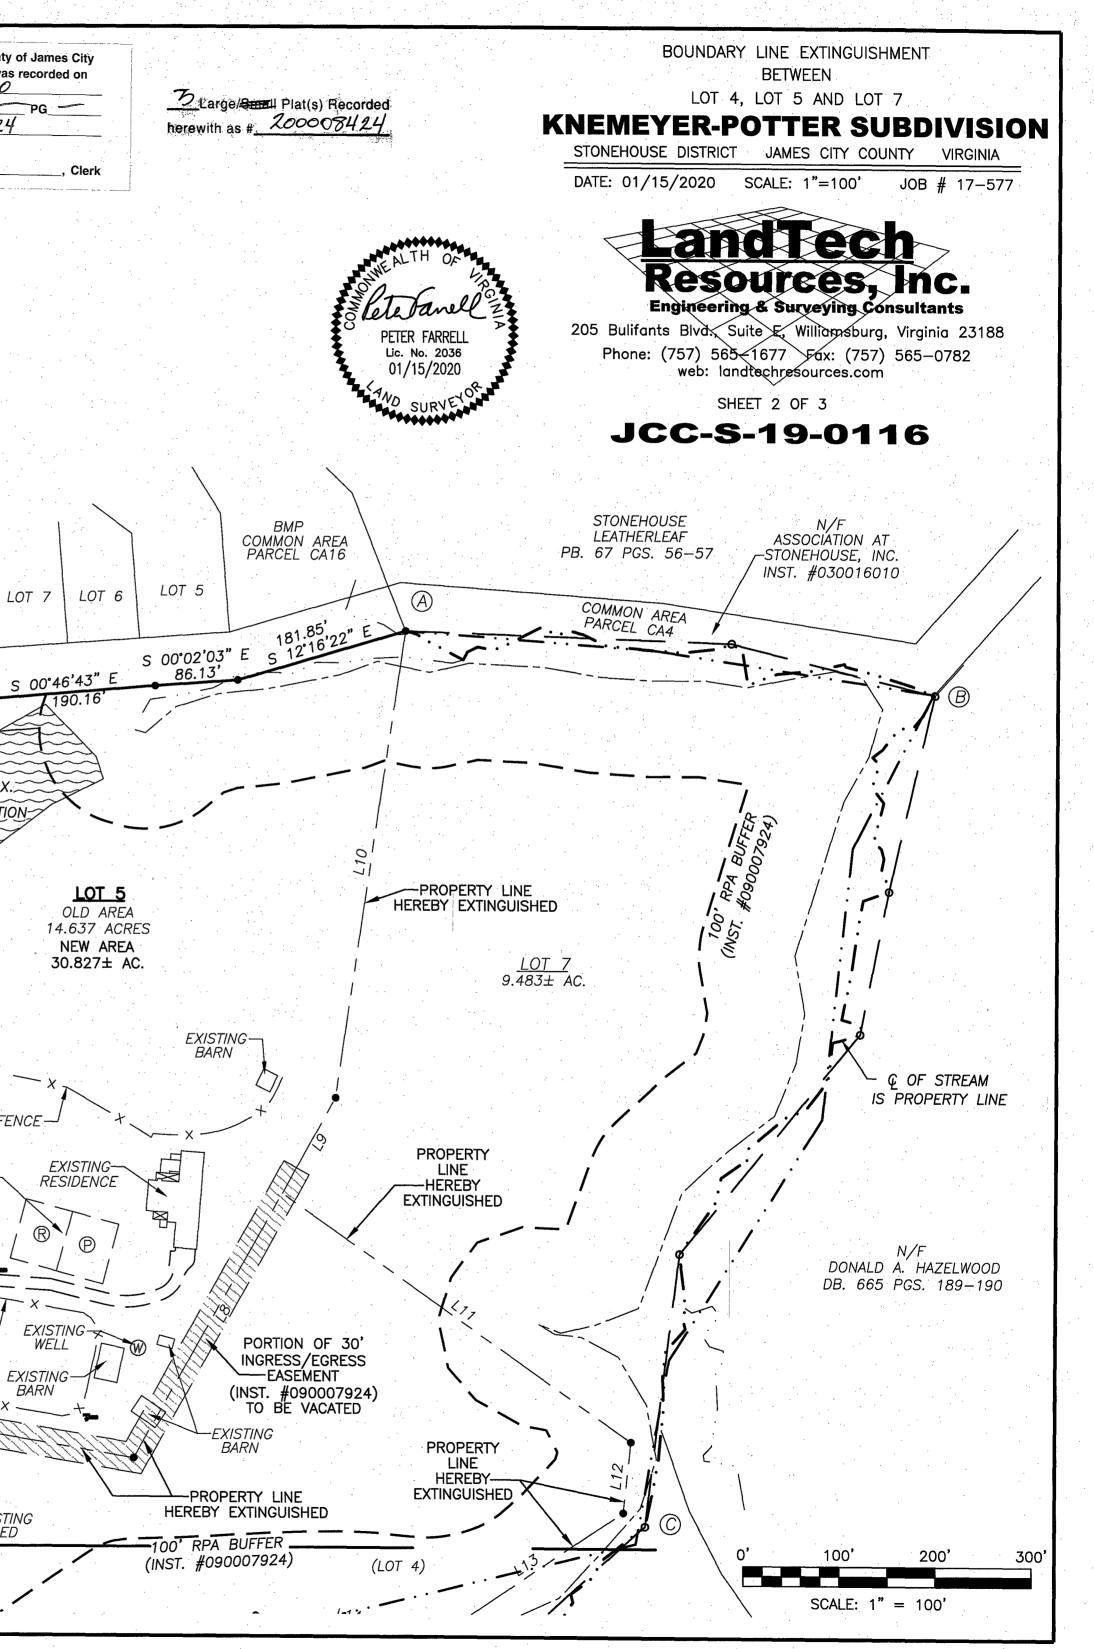

ASSOCIATION AT S 18°03'07" W PB. 70 PGS. 90–93 218.62' -STONEHOUSE, INC. INST. #090007924 B-C S 72°55'12" E 209.79' INST. #030016010 S 74°39'48" E 151.26' LOT 7 LOT 8 LOT 9 LOT 10 S 46°23'05" E 293.88 LOT 11 LOT 12 S 78°52'44" E 284.46' S 37°55'14" E C-D218.49' S 03°32'57" W 316.54' COMMON AREA PARCEL CA17 S 19°58'15" E 516.72' S 02°25'24" W S 29°36'37" E 342.49' 118.68 -35' SBL APRROX. LOT 6 N/F BRÁDNER 'AS INST. #180012240 INST. #090007924 (PLAT) S 16°04'24" W EXISTING-BARN 421.51' 15' SBI EXISTING FENCE-EXISTING PRIMARY & – RESERVE DRAINFIELD LOCATIONS EXISTING BARN EXISTING-FENCE 700.94 INGRESS/EGRESS EASEMENT EXISTING BARN EXISTING INST. #090007924 GRAVEL-DRIVE LOT 3 N/F THIBEAULT <u>LOT 4</u> 6.707 AC. INST. #150020706 INST. #190006950 (PLAT) -EXISTING SHED MATCHLINE - SEE SHEET 3