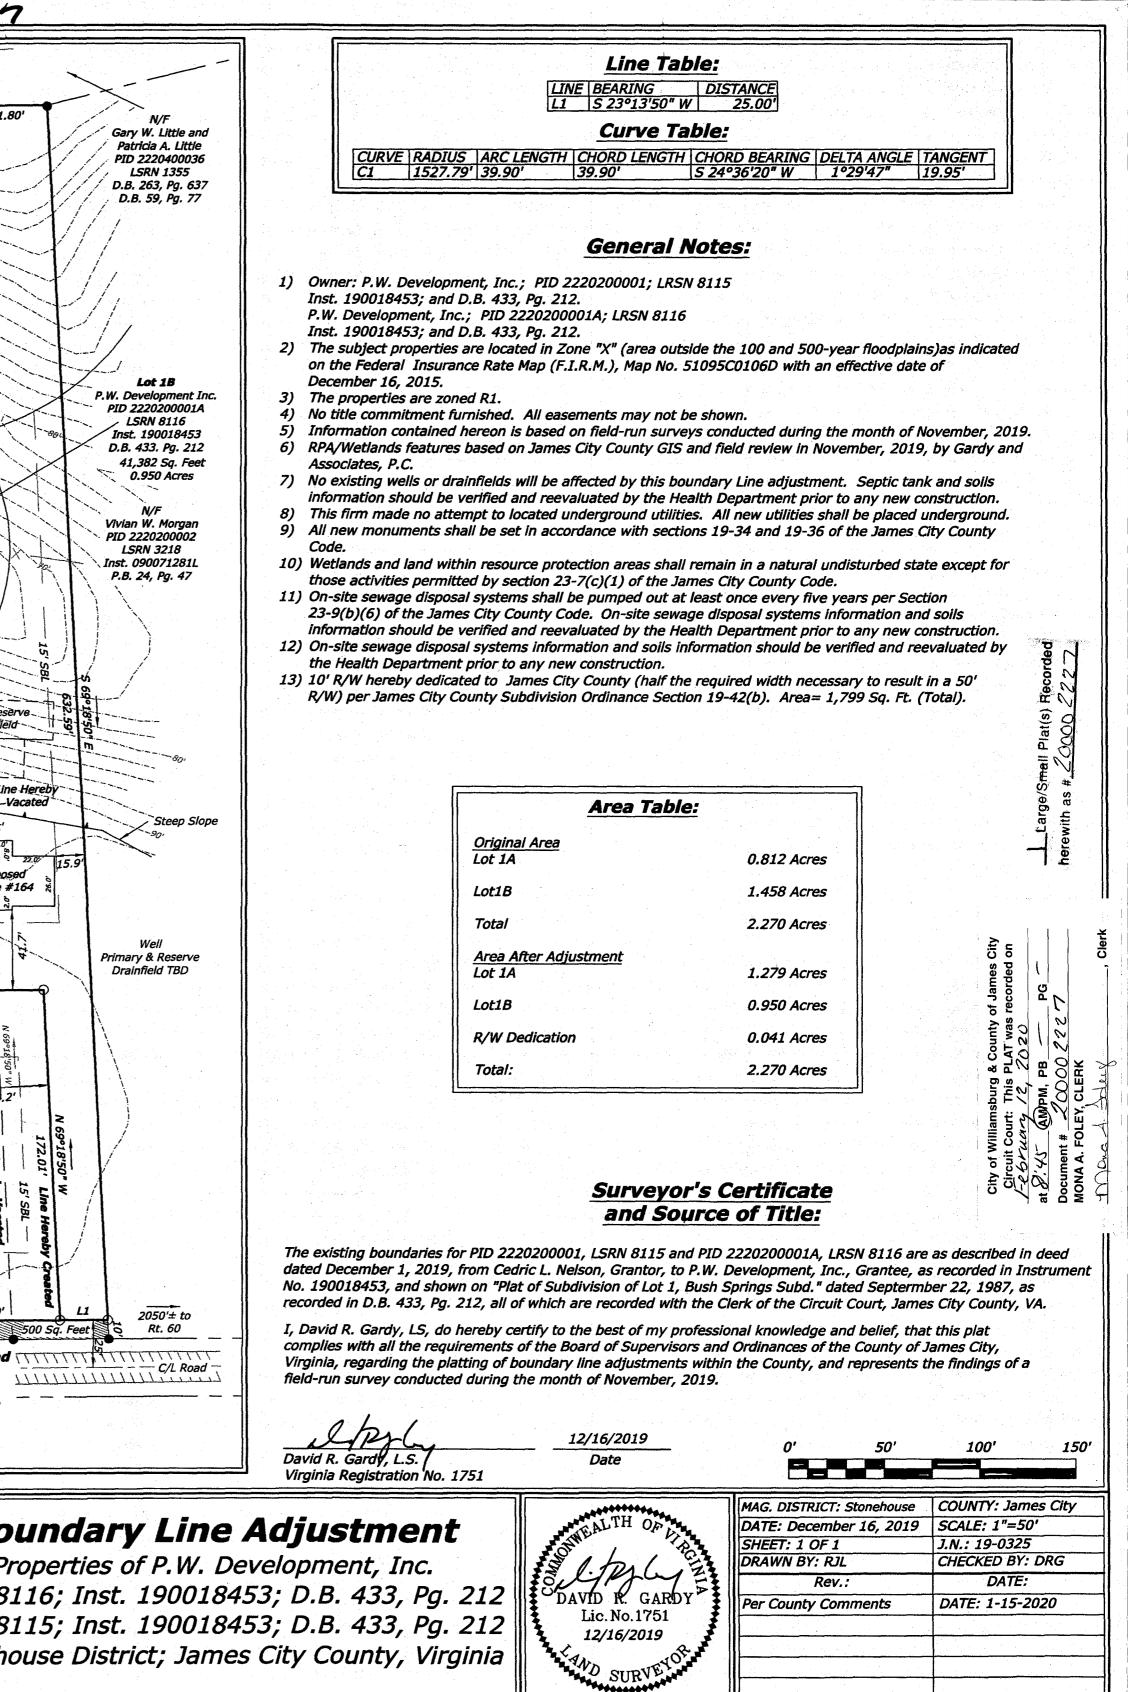

|                                                                                                                                                              |                                                                                                                                                                                                                                                                                                                                                                                                                                                                                                                                                                                                                                                                                                                                                                                                                                                                                                                                                                                                                                                                                                                                                                                                                                                                                                                                                                                                                                                                                                                                                                                                                                                                                                                                                                                                                                                                                                                                                                                                                                                                                                                                |                                                                                              | 200002224                                                                                                                 |  |
|--------------------------------------------------------------------------------------------------------------------------------------------------------------|--------------------------------------------------------------------------------------------------------------------------------------------------------------------------------------------------------------------------------------------------------------------------------------------------------------------------------------------------------------------------------------------------------------------------------------------------------------------------------------------------------------------------------------------------------------------------------------------------------------------------------------------------------------------------------------------------------------------------------------------------------------------------------------------------------------------------------------------------------------------------------------------------------------------------------------------------------------------------------------------------------------------------------------------------------------------------------------------------------------------------------------------------------------------------------------------------------------------------------------------------------------------------------------------------------------------------------------------------------------------------------------------------------------------------------------------------------------------------------------------------------------------------------------------------------------------------------------------------------------------------------------------------------------------------------------------------------------------------------------------------------------------------------------------------------------------------------------------------------------------------------------------------------------------------------------------------------------------------------------------------------------------------------------------------------------------------------------------------------------------------------|----------------------------------------------------------------------------------------------|---------------------------------------------------------------------------------------------------------------------------|--|
| Richmond Road                                                                                                                                                | Manage and a second sec |                                                                                              | Remains of Wire Fence<br>N 22°57'30" E                                                                                    |  |
| Site Site Site                                                                                                                                               |                                                                                                                                                                                                                                                                                                                                                                                                                                                                                                                                                                                                                                                                                                                                                                                                                                                                                                                                                                                                                                                                                                                                                                                                                                                                                                                                                                                                                                                                                                                                                                                                                                                                                                                                                                                                                                                                                                                                                                                                                                                                                                                                | N/F<br>Steven L. Jones<br>PID 2220500032<br>LSRN 17075<br>Inst. 150001492<br>D.B. 69, Pg. 54 | 86.24' 41.8                                                                                                               |  |
|                                                                                                                                                              |                                                                                                                                                                                                                                                                                                                                                                                                                                                                                                                                                                                                                                                                                                                                                                                                                                                                                                                                                                                                                                                                                                                                                                                                                                                                                                                                                                                                                                                                                                                                                                                                                                                                                                                                                                                                                                                                                                                                                                                                                                                                                                                                |                                                                                              | Lot 1A<br>P.W. Development Inc.<br>PID 2220200001<br>LSRN 8115<br>Inst. 190018453<br>D.B. 433, Pg. 212<br>55,703 Sq. Feet |  |
| Vicinity Map<br>Scale: 1"= 2000'                                                                                                                             |                                                                                                                                                                                                                                                                                                                                                                                                                                                                                                                                                                                                                                                                                                                                                                                                                                                                                                                                                                                                                                                                                                                                                                                                                                                                                                                                                                                                                                                                                                                                                                                                                                                                                                                                                                                                                                                                                                                                                                                                                                                                                                                                | N/F<br>Maria Christian Estate<br>PID 2220100049<br>LSRN 902<br>D.B. 188, Pg. 743             | 1.279 Acres                                                                                                               |  |
| Owners' Certificate                                                                                                                                          |                                                                                                                                                                                                                                                                                                                                                                                                                                                                                                                                                                                                                                                                                                                                                                                                                                                                                                                                                                                                                                                                                                                                                                                                                                                                                                                                                                                                                                                                                                                                                                                                                                                                                                                                                                                                                                                                                                                                                                                                                                                                                                                                | Remains of Wire Fence                                                                        | Hine Harris                                                                                                               |  |
| The subdivision of land shown on this plat and known properties of P.W. Development, Inc." is with the the the desire of the undersigned owners, proprietors | free consent and in accordance with                                                                                                                                                                                                                                                                                                                                                                                                                                                                                                                                                                                                                                                                                                                                                                                                                                                                                                                                                                                                                                                                                                                                                                                                                                                                                                                                                                                                                                                                                                                                                                                                                                                                                                                                                                                                                                                                                                                                                                                                                                                                                            | Edge of Wetlands                                                                             | 453.47 - E                                                                                                                |  |
| Date<br>Date<br>PAUL WHITE<br>Name Printed                                                                                                                   | Signature                                                                                                                                                                                                                                                                                                                                                                                                                                                                                                                                                                                                                                                                                                                                                                                                                                                                                                                                                                                                                                                                                                                                                                                                                                                                                                                                                                                                                                                                                                                                                                                                                                                                                                                                                                                                                                                                                                                                                                                                                                                                                                                      | 38                                                                                           | 9 100' RPA Buffer                                                                                                         |  |
|                                                                                                                                                              |                                                                                                                                                                                                                                                                                                                                                                                                                                                                                                                                                                                                                                                                                                                                                                                                                                                                                                                                                                                                                                                                                                                                                                                                                                                                                                                                                                                                                                                                                                                                                                                                                                                                                                                                                                                                                                                                                                                                                                                                                                                                                                                                | N 64°39'20                                                                                   | 100% Rese<br>Drainfield<br>Primary & BH 6                                                                                 |  |
| Certificate of Notarization:<br>Commonwealth of Virginia<br>City/County of JAMts CITY                                                                        |                                                                                                                                                                                                                                                                                                                                                                                                                                                                                                                                                                                                                                                                                                                                                                                                                                                                                                                                                                                                                                                                                                                                                                                                                                                                                                                                                                                                                                                                                                                                                                                                                                                                                                                                                                                                                                                                                                                                                                                                                                                                                                                                |                                                                                              | BH-5 Drainfield<br>23°13'50" W Proposed Deck'                                                                             |  |
|                                                                                                                                                              | blic in and for the City/County and State<br>names are signed to the foregoing<br>the City/County aforesaid. Given under<br>, 2020.                                                                                                                                                                                                                                                                                                                                                                                                                                                                                                                                                                                                                                                                                                                                                                                                                                                                                                                                                                                                                                                                                                                                                                                                                                                                                                                                                                                                                                                                                                                                                                                                                                                                                                                                                                                                                                                                                                                                                                                            | <u>Legend</u><br>○ Rod Set                                                                   | 35.5'<br>20.0'<br>20.0'<br>20.0'<br>Propos<br>House #<br>SBU 113.5'<br>34.0'<br>35' SBL                                   |  |
| Notary Registration number: <u>7351304</u><br>My commission expires: <u>12/3//2022</u><br>(Signature)                                                        | CORY E. MO<br>VOTARY PUBLIC<br>REG # 7351304 00<br>MY COMMISSION                                                                                                                                                                                                                                                                                                                                                                                                                                                                                                                                                                                                                                                                                                                                                                                                                                                                                                                                                                                                                                                                                                                                                                                                                                                                                                                                                                                                                                                                                                                                                                                                                                                                                                                                                                                                                                                                                                                                                                                                                                                               | ● Rod Found                                                                                  | Well<br>Area<br>5 23°13'50" W<br>94.44'<br>Well<br>Area                                                                   |  |
|                                                                                                                                                              | EXPIRES<br>12/31/2022                                                                                                                                                                                                                                                                                                                                                                                                                                                                                                                                                                                                                                                                                                                                                                                                                                                                                                                                                                                                                                                                                                                                                                                                                                                                                                                                                                                                                                                                                                                                                                                                                                                                                                                                                                                                                                                                                                                                                                                                                                                                                                          |                                                                                              | 35' SBL<br>Proposed by<br>Deck'<br>15.0' \$<br>Proposed House<br>#168                                                     |  |
|                                                                                                                                                              |                                                                                                                                                                                                                                                                                                                                                                                                                                                                                                                                                                                                                                                                                                                                                                                                                                                                                                                                                                                                                                                                                                                                                                                                                                                                                                                                                                                                                                                                                                                                                                                                                                                                                                                                                                                                                                                                                                                                                                                                                                                                                                                                | le l                                                     | BH 3<br>100% Reserve /  <br>Drainfield                                                                                    |  |
| Certificate of Approval:                                                                                                                                     |                                                                                                                                                                                                                                                                                                                                                                                                                                                                                                                                                                                                                                                                                                                                                                                                                                                                                                                                                                                                                                                                                                                                                                                                                                                                                                                                                                                                                                                                                                                                                                                                                                                                                                                                                                                                                                                                                                                                                                                                                                                                                                                                |                                                                                              | Primary 7<br>Drainfield Lot Width at SBL<br>BH 2 151.6'                                                                   |  |
| This subdivision is approved by the undersigned in subdivision regulations and may be admitted to re-                                                        | cord.                                                                                                                                                                                                                                                                                                                                                                                                                                                                                                                                                                                                                                                                                                                                                                                                                                                                                                                                                                                                                                                                                                                                                                                                                                                                                                                                                                                                                                                                                                                                                                                                                                                                                                                                                                                                                                                                                                                                                                                                                                                                                                                          | nent and                                                                                     | BH 1                                                                                                                      |  |
| 6 Feb 2020<br>Late                                                                                                                                           | Virginia Department of Transportation<br>Donna Brend                                                                                                                                                                                                                                                                                                                                                                                                                                                                                                                                                                                                                                                                                                                                                                                                                                                                                                                                                                                                                                                                                                                                                                                                                                                                                                                                                                                                                                                                                                                                                                                                                                                                                                                                                                                                                                                                                                                                                                                                                                                                           | - C/L Road                                                                                   | 1,299 Sq. Feet General Note #12<br><b>Bush Springs Road</b><br>Rt. 649                                                    |  |
| Date<br>10 Feb 2020<br>Date                                                                                                                                  | Virginia Department of Health<br><u>Eller</u> Contr<br>Subdivision Agent of James City County                                                                                                                                                                                                                                                                                                                                                                                                                                                                                                                                                                                                                                                                                                                                                                                                                                                                                                                                                                                                                                                                                                                                                                                                                                                                                                                                                                                                                                                                                                                                                                                                                                                                                                                                                                                                                                                                                                                                                                                                                                  | D.B. 433, Pg. 212                                                                            | 30' R/W<br>D.B. 433, Pg. 212                                                                                              |  |
|                                                                                                                                                              |                                                                                                                                                                                                                                                                                                                                                                                                                                                                                                                                                                                                                                                                                                                                                                                                                                                                                                                                                                                                                                                                                                                                                                                                                                                                                                                                                                                                                                                                                                                                                                                                                                                                                                                                                                                                                                                                                                                                                                                                                                                                                                                                | <u> </u>                                                                                     | Bo                                                                                                                        |  |
| Gardu                                                                                                                                                        |                                                                                                                                                                                                                                                                                                                                                                                                                                                                                                                                                                                                                                                                                                                                                                                                                                                                                                                                                                                                                                                                                                                                                                                                                                                                                                                                                                                                                                                                                                                                                                                                                                                                                                                                                                                                                                                                                                                                                                                                                                                                                                                                | ्र                                                                                           | Pr<br>LRSN 8                                                                                                              |  |
| & ASSOCIATES PC<br>Surveying and Mapping Services                                                                                                            |                                                                                                                                                                                                                                                                                                                                                                                                                                                                                                                                                                                                                                                                                                                                                                                                                                                                                                                                                                                                                                                                                                                                                                                                                                                                                                                                                                                                                                                                                                                                                                                                                                                                                                                                                                                                                                                                                                                                                                                                                                                                                                                                | 551 ■ Fax: (804) 966-2820<br>www.gardysurveying.com<br>P.O. Box 15 ■ New Kent, VA 23124      | LRSN 82<br>LRSN 82<br>Stoneho                                                                                             |  |