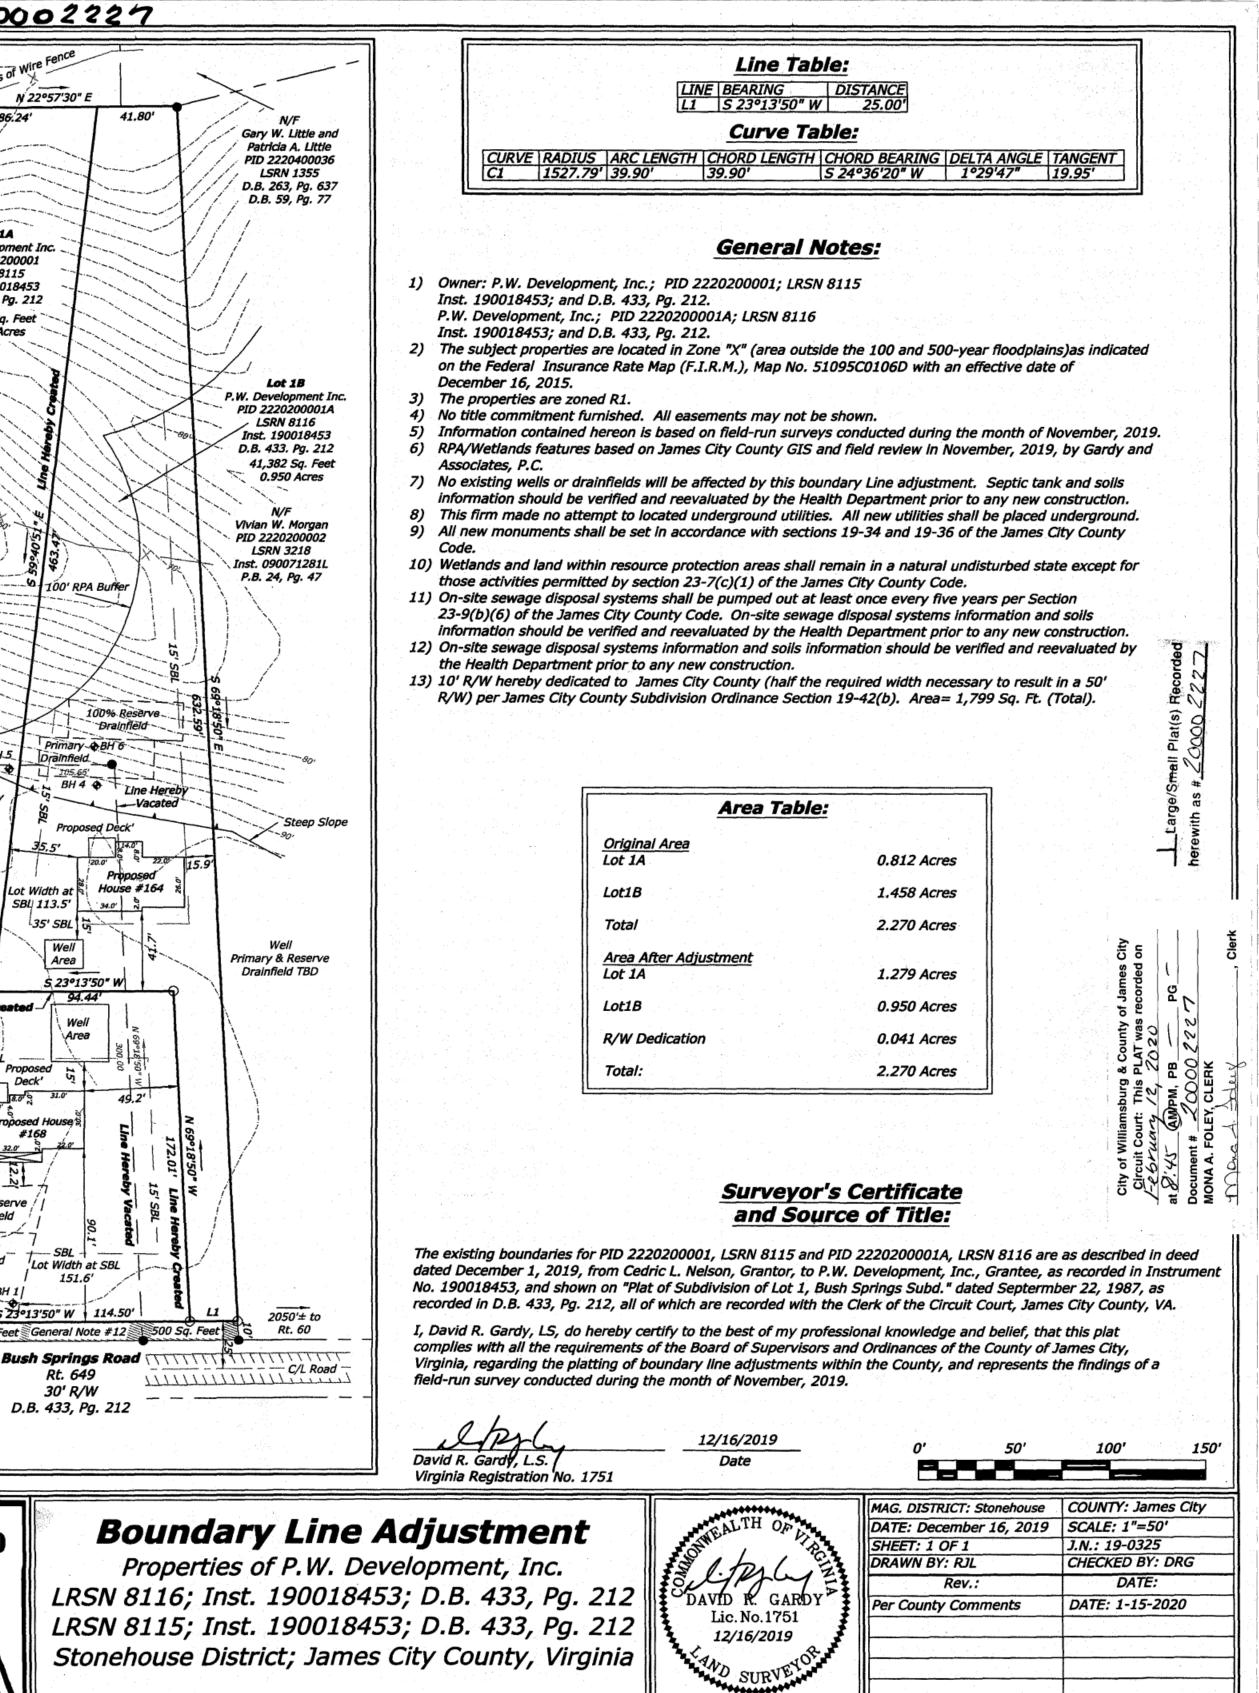

\_\_\_\_\_

200002227 N 22°57'30" E 86.24 41.80' Steven L. Jones PID 2220500032 Site LSRN 17075 Inst. 150001492 D.B. 69, Pg. 54 Lot 1A P.W. Development Inc PID 2220200001 LSRN 8115 Inst. 190018453 D.B. 433, Pg. 212 55,703 Sq. Feet 1.279 Acres Vicinity Map N/F Maria Christian Estate Scale: 1"= 2000' PID 2220100049 LSRN 902 D.B. 188, Pg. 743 Remains of Wire Fence **Owners'** Certificate The subdivision of land shown on this plat and known as "Boundary Line Adjustment, Properties of P.W. Development, Inc." is with the free consent and in accordance with the desire of the undersigned owners, proprietors and/or trustees. Edge of Wetlands Paul white 02/06/2020 100' RPA Buffe Sianature Date PAUL WHITE Name Printed 100% Reserve Drainfield Primary +BH 6 BH 5 105.66 S 23º13'50" Certificate of Notarization: BH 4 🔶 Line Hereb Vacated Commonwealth of Virginia Proposed Dèck City/County of JAMES CITY I, BREGORY MORALS \_\_\_, a Notary Public in and for the City/County and State Proposed aforesaid, do hereby certify that the persons whose names are signed to the foregoing House #164 Lot Width at writing have acknowledged the same before me in the City/County aforesaid. Given under my name this \_\_\_\_\_\_ day of \_\_\_\_\_\_, 2020. Legend 34.0' SBL| 113.5' O Rod Set 35' SBL Rod Found Well Tele. Ped. Area Notary Registration number: 7351304 @ Proposed Well S 23º13'50" W My commission expires: 12/3//2022 94.44 Line Hereby Create REG # 7351304 Well MY COMMISSION Area (Signature) EXPIRES - 35' SBL 2/31/202 Proposed Deck' 49.2' 100% Reserve Drainfield Certificate of Approval: Primary SBI Drainfield Lot Width at SBL This subdivision is approved by the undersigned in accordance with existing boundary line adjustment and 151.6 subdivision regulations and may be admitted to record. 5 23°13'50" W 114.50' 6 Feb 2020 T 1,299 Sq. Feet General Note #12 500 Sq. Feet Virginia Department of Transportation TITTIATTI - C/L Road -Donna Break 6 Feb 2020 Rt. 649 30' R/W Virginia Department of Health Date D.B. 433, Pg. 212 Subdivision Agent of James City County 10 Feb 2020 Date (804) 370-2551 **=** Fax: (804) 966-2820 www.gardysurveying.com P.O. Box 15 New Kent, VA 23124 Surveying and Mapping Services