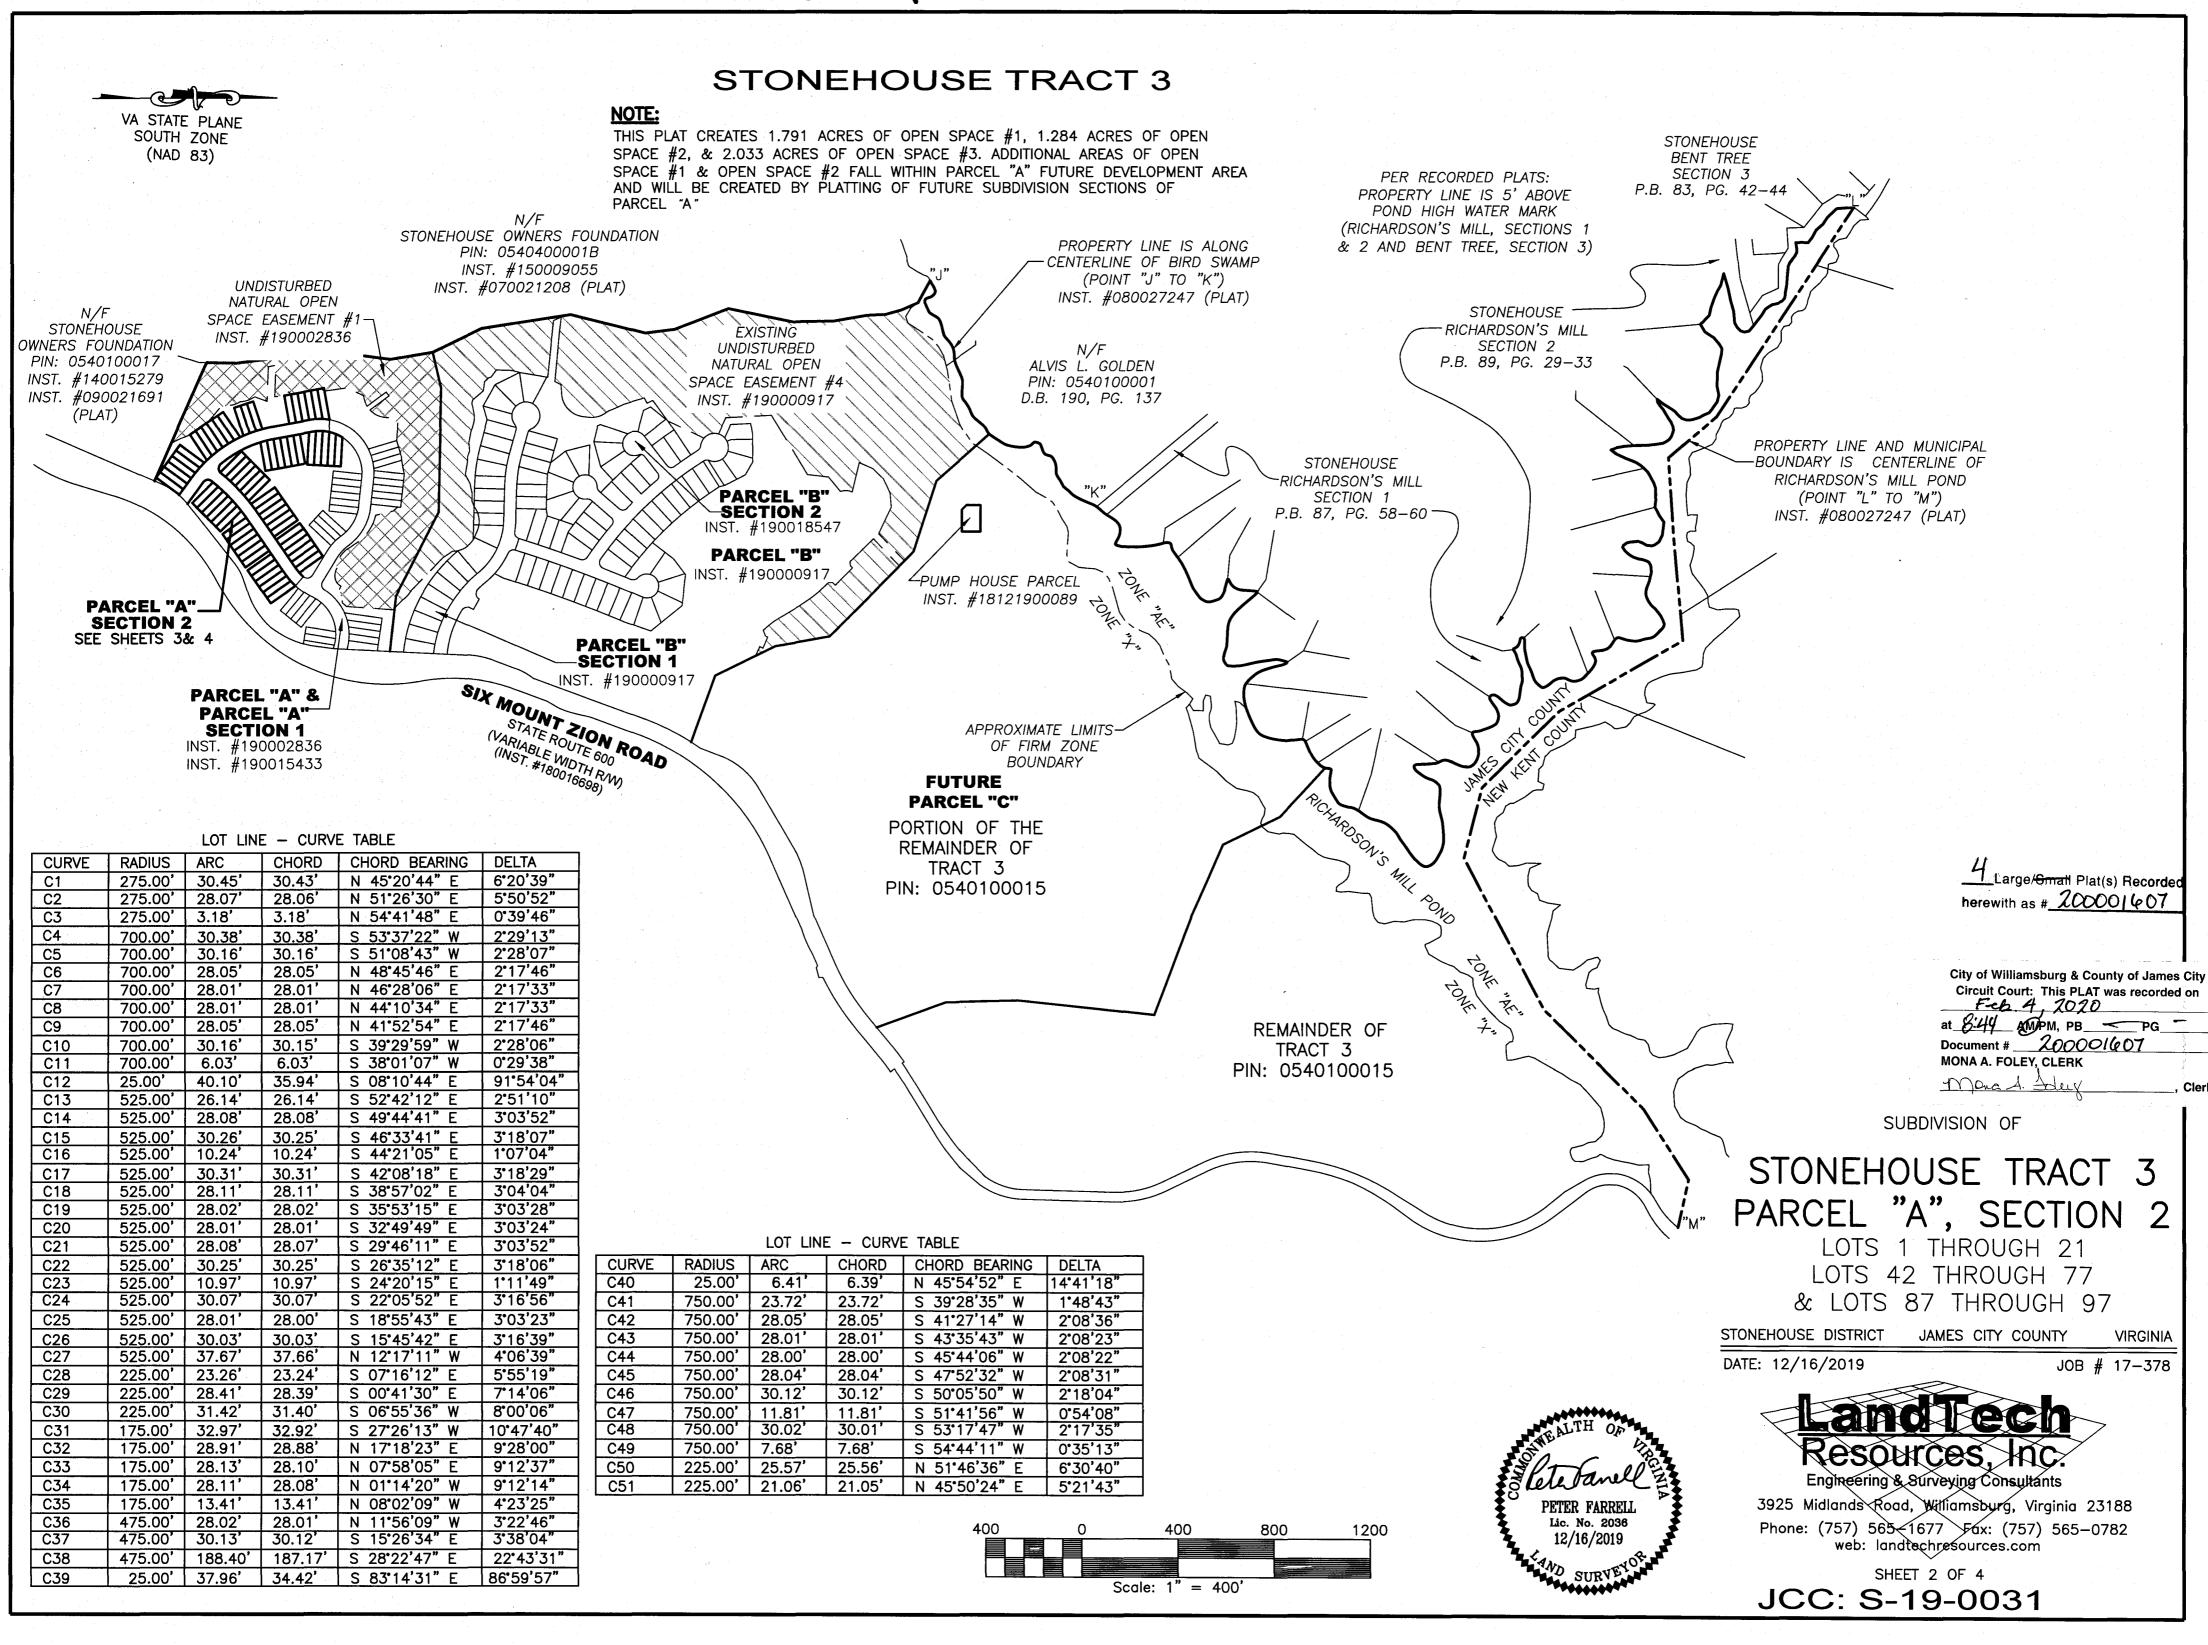

14. PARCEL A, SECTION 2 IS PLATTING LOTS 1 THROUGH 21. LOTS 42 THROUGH 77, & LOTS 87

THROUGH 97. (68 LOTS) 15. NO BUILDING OR PERMÁNENT STRUCTURES SHALL BE CONSTRUCTED WITHIN A JCSA UTILITY EASEMENT. NO TREES, SHRUBS, STRUCTURES, FENCES, IRRIGATION MAINS, INVISIBLE PET FENCES OR OTHER OBSTACLES SHALL BE PLACED WITHIN AN EASEMENT WHICH WOULD RENDER THE EASEMENT INACCESSIBLE BY EQUIPMENT. SHRUBS SHALL BE A MINIMUM OF 5 FEET, AND TREES A MINIMUM OF 10 FEET, FROM THE CENTER OF WATER AND SANITARY SEWER MAINS. JCSA WILL NOT BE RESPONSIBLE FOR REPLACEMENT OF TREES AND SHRUBS PLACED WITHIN THE EASEMENT.

16. THIS PROJECT IS ASSOCIATED WITH CASES Z-0004-2007/MP-0004-2007, Z-0006-2012 & Z-0009-2014 WITH PROFFERS.

- 17. VDOT SHALL HAVE NO RESPONSIBILITY FOR THE MAINTENANCE OF ANY STORMWATER MANAGEMENT FACILITY OR OUTFALL STRUCTURE LOCATED OUTSIDE OF VDOT MAINTAINED RIGHT OF WAY LIMITS. VDOT SHALL HAVE THE RIGHT TO ENTER ANY STORMWATER MANAGEMENT FACILITY OR OUTFALL STRUCTURE WITHIN THE PROPERTY SHOWN ON THIS PLAT IN ORDER TO UNDERTAKE ANY CORRECTIVE MEASURES TO ALLEVIATE PROBLEMS THAT MAY ADVERSELY AFFECT THE SAFE OPERATION OR INTEGRITY OF ANY VDOT MAINTAINED RIGHT OF WAY. VDOT MAY ALSO ENTER OTHER PROPERTY SHOWN ON THIS PLAT AS COMMON AREA IN ORDER TO OBTAIN ACCESS TO, OR TO UNDERTAKE SUCH CORRECTIVE MEASURES TO, SUCH STORMWATER MANAGEMENT FACILITY OR OUTFALL STRUCTURE. THE OWNER AGREES TO INDEMNIFY AND HOLD VDOT HARMLESS FROM AND AGAINST ANY AND ALL CLAIMS, DEMANDS, LAWSUITS, LIABILITIES, LOSSES, DAMAGES AND PAYMENTS, INCLUDING ATTORNEY'S FEES, CLAIMED BY THE OWNER OR ANY THIRD PARTY AS A RESULT OF VDOT'S ACCESS TO FACILITIES OR STRUCTURES, OR CORRECTIVE MEASURES DESCRIBED ABOVE.
- 18. ALONG ALL PLANTING STRIPS AND WITHIN ALL SIGHT DISTANCE TRIANGLES, THE AREA BETWEEN 2 AND 7 FEET ABOVE GROUND SHALL BE MAINTAINED AS A CLEAR ZONE TO PRESERVE SIGHT LINES AND ACCOMMODATE PEDESTRIANS.
- 19. PROPOSED RIGHTS-OF-WAY, FOXGLOVE DRIVE & ASTILBE LANE ARE HEREBY DEDICATED FOR PUBLIC
- 20. THE VIRGINIA DEPARTMENT OF TRANSPORTATION, ITS AGENTS AND ASSIGNS ARE GRANTED THE EXCLUSIVE RIGHT TO MAINTAIN THE AREA DEDICATED FOR PUBLIC USE.

# STONEHOUSE TRACT 3 PARCEL "A", SECTION 2

LOTS 1 THROUGH 21 LOTS 42 THROUGH 77 & LOTS 87 THROUGH 97

STONEHOUSE DISTRICT JAMES CITY COUNTY

**VIRGINIA** 

DATE: 12/16/2019 JOB # 17-378

Engineering & Surveying Consultants