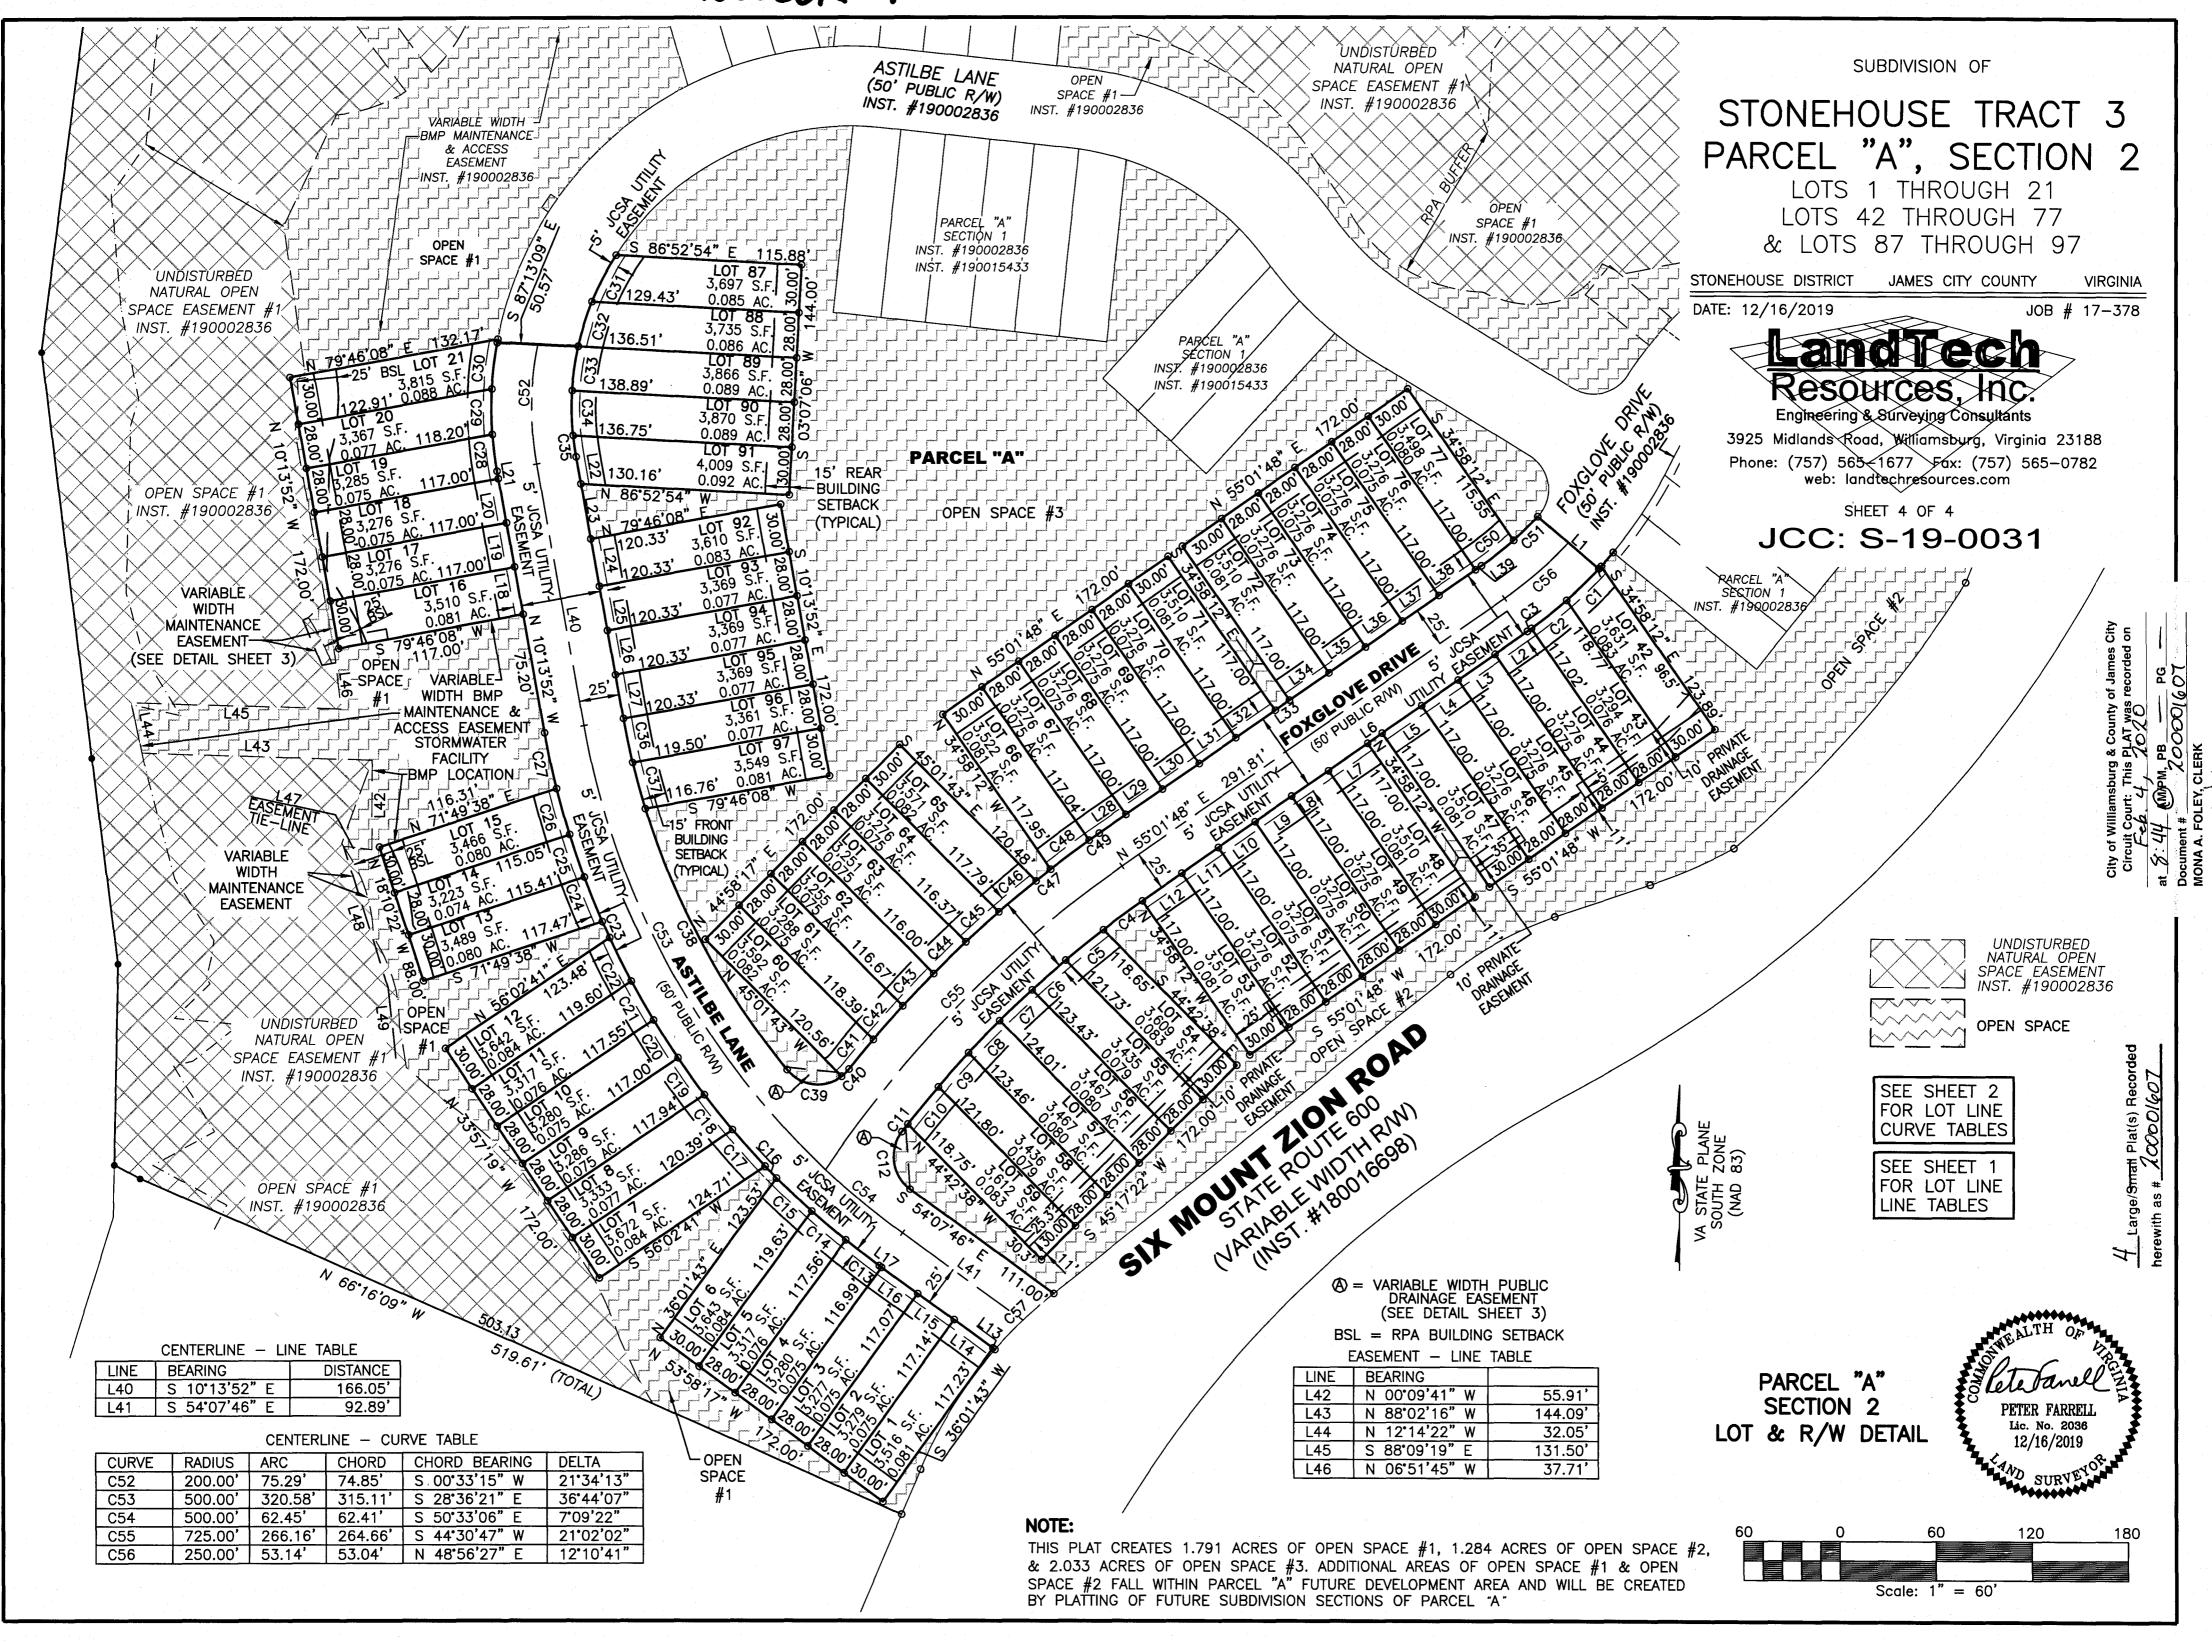

14. PARCEL A, SECTION 2 IS PLATTING LOTS 1 THROUGH 21. LOTS 42 THROUGH 77, & LOTS 87

THROUGH 97. (68 LOTS) 15. NO BUILDING OR PERMÁNENT STRUCTURES SHALL BE CONSTRUCTED WITHIN A JCSA UTILITY EASEMENT. NO TREES, SHRUBS, STRUCTURES, FENCES, IRRIGATION MAINS, INVISIBLE PET FENCES OR OTHER OBSTACLES SHALL BE PLACED WITHIN AN EASEMENT WHICH WOULD RENDER THE EASEMENT INACCESSIBLE BY EQUIPMENT. SHRUBS SHALL BE A MINIMUM OF 5 FEET, AND TREES A MINIMUM OF 10 FEET, FROM THE CENTER OF WATER AND SANITARY SEWER MAINS. JCSA WILL NOT BE RESPONSIBLE FOR REPLACEMENT OF TREES AND SHRUBS PLACED WITHIN THE EASEMENT.

16. THIS PROJECT IS ASSOCIATED WITH CASES Z-0004-2007/MP-0004-2007, Z-0006-2012 & Z-0009-2014 WITH PROFFERS.

- 17. VDOT SHALL HAVE NO RESPONSIBILITY FOR THE MAINTENANCE OF ANY STORMWATER MANAGEMENT FACILITY OR OUTFALL STRUCTURE LOCATED OUTSIDE OF VDOT MAINTAINED RIGHT OF WAY LIMITS. VDOT SHALL HAVE THE RIGHT TO ENTER ANY STORMWATER MANAGEMENT FACILITY OR OUTFALL STRUCTURE WITHIN THE PROPERTY SHOWN ON THIS PLAT IN ORDER TO UNDERTAKE ANY CORRECTIVE MEASURES TO ALLEVIATE PROBLEMS THAT MAY ADVERSELY AFFECT THE SAFE OPERATION OR INTEGRITY OF ANY VDOT MAINTAINED RIGHT OF WAY. VDOT MAY ALSO ENTER OTHER PROPERTY SHOWN ON THIS PLAT AS COMMON AREA IN ORDER TO OBTAIN ACCESS TO, OR TO UNDERTAKE SUCH CORRECTIVE MEASURES TO, SUCH STORMWATER MANAGEMENT FACILITY OR OUTFALL STRUCTURE. THE OWNER AGREES TO INDEMNIFY AND HOLD VDOT HARMLESS FROM AND AGAINST ANY AND ALL CLAIMS, DEMANDS, LAWSUITS, LIABILITIES, LOSSES, DAMAGES AND PAYMENTS, INCLUDING ATTORNEY'S FEES, CLAIMED BY THE OWNER OR ANY THIRD PARTY AS A RESULT OF VDOT'S ACCESS TO FACILITIES OR STRUCTURES, OR CORRECTIVE MEASURES DESCRIBED ABOVE.
- 18. ALONG ALL PLANTING STRIPS AND WITHIN ALL SIGHT DISTANCE TRIANGLES, THE AREA BETWEEN 2 AND 7 FEET ABOVE GROUND SHALL BE MAINTAINED AS A CLEAR ZONE TO PRESERVE SIGHT LINES AND ACCOMMODATE PEDESTRIANS.
- 19. PROPOSED RIGHTS-OF-WAY, FOXGLOVE DRIVE & ASTILBE LANE ARE HEREBY DEDICATED FOR PUBLIC
- 20. THE VIRGINIA DEPARTMENT OF TRANSPORTATION, ITS AGENTS AND ASSIGNS ARE GRANTED THE EXCLUSIVE RIGHT TO MAINTAIN THE AREA DEDICATED FOR PUBLIC USE.

# STONEHOUSE TRACT 3 PARCEL "A", SECTION 2

LOTS 1 THROUGH 21 LOTS 42 THROUGH 77 & LOTS 87 THROUGH 97

STONEHOUSE DISTRICT JAMES CITY COUNTY

**VIRGINIA** 

DATE: 12/16/2019 JOB # 17-378

Engineering & Surveying Consultants

3925 Midlands Road, Williamsburg, Virginia 23188 Phone: (757) 565–1677 Fax: (757) 565–0782 web: landtechresources.com

SHEET 1 OF 4

JCC: S-19-0031

| L          | OT LINE - LINE | TABLE    |
|------------|----------------|----------|
| LINE       | BEARING        | DISTANCE |
| L1         | S 49°54'35" E  | 50.06'   |
| L2         | N 55'01'48" E  | 24.82'   |
| L3         | N 55°01'48" E  | 28.00'   |
| L4         | N 55°01'48" E  | 28.00'   |
| L5         | N 55°01'48" E  | 30.00'   |
| L6         | N 55°01'48" E  | 11.00'   |
| L7         | N 55'01'48" E  | 30.00'   |
| L8         | N 55°01'48" E  | 28.00'   |
| L9         | N 55°01'48" E  | 28.00'   |
| L10        | N 55'01'48" E  | 28.00'   |
| L11        | N 55'01'48" E  | 28.00'   |
| L12        | N 55°01'48" E  | 30.00'   |
| L13        | S 54°07'46" E  | 1.57'    |
| L14        | S 54'07'46" E  | 30.00'   |
| L15        | S 54°07'46" E  | 28.00'   |
| L16        | S 54°07'46" F  | 28.00'   |
| L17        | S 54'07'46" E  | 1.87'    |
| L18        | S 10°13'52" E  | 30.00'   |
| L19        | S 10°13'52" E  | 28.00'   |
| L20        | S 10'13'52" E  | 28.00'   |
| L21        | S 10°13'52" E  | 4.79'    |
| L22        | N 10'13'52" W  | 17.31'   |
| L23        | N 10'13'52" W  | 34.79'   |
| L24        | N 10°13'52" W  | 30.00'   |
| L25        | N 10°13'52" W  | 28.00'   |
| L26        | N 10'13'52" W  | 28.00'   |
| L27        | N 10°13'52" W  | 28.00'   |
| L28        | S 55'01'48" W  | 20.32'   |
| L29        | S 55'01'48" W  | 28.00'   |
| L30        | S 55°01'48" W  | 28.00'   |
| L31        | S 55'01'48" W  | 28.00'   |
| L32        | S 55°01'48" W  | 30.00'   |
| L33        | N 55'01'48" E  | 11.00'   |
| L34<br>L35 | S 55°01'48" W  | 30.00'   |
| L35        | S 55°01'48" W  | 28.00'   |
| 1 1 36     | S 55'01'48" W  | 28.00'   |
| L37        | S 55'01'48" W  | 28.00'   |
| L38        | S 55°01′48″ W  | 28.00'   |
| L39        | S 55'01'48" W  | 4.49'    |
|            |                |          |