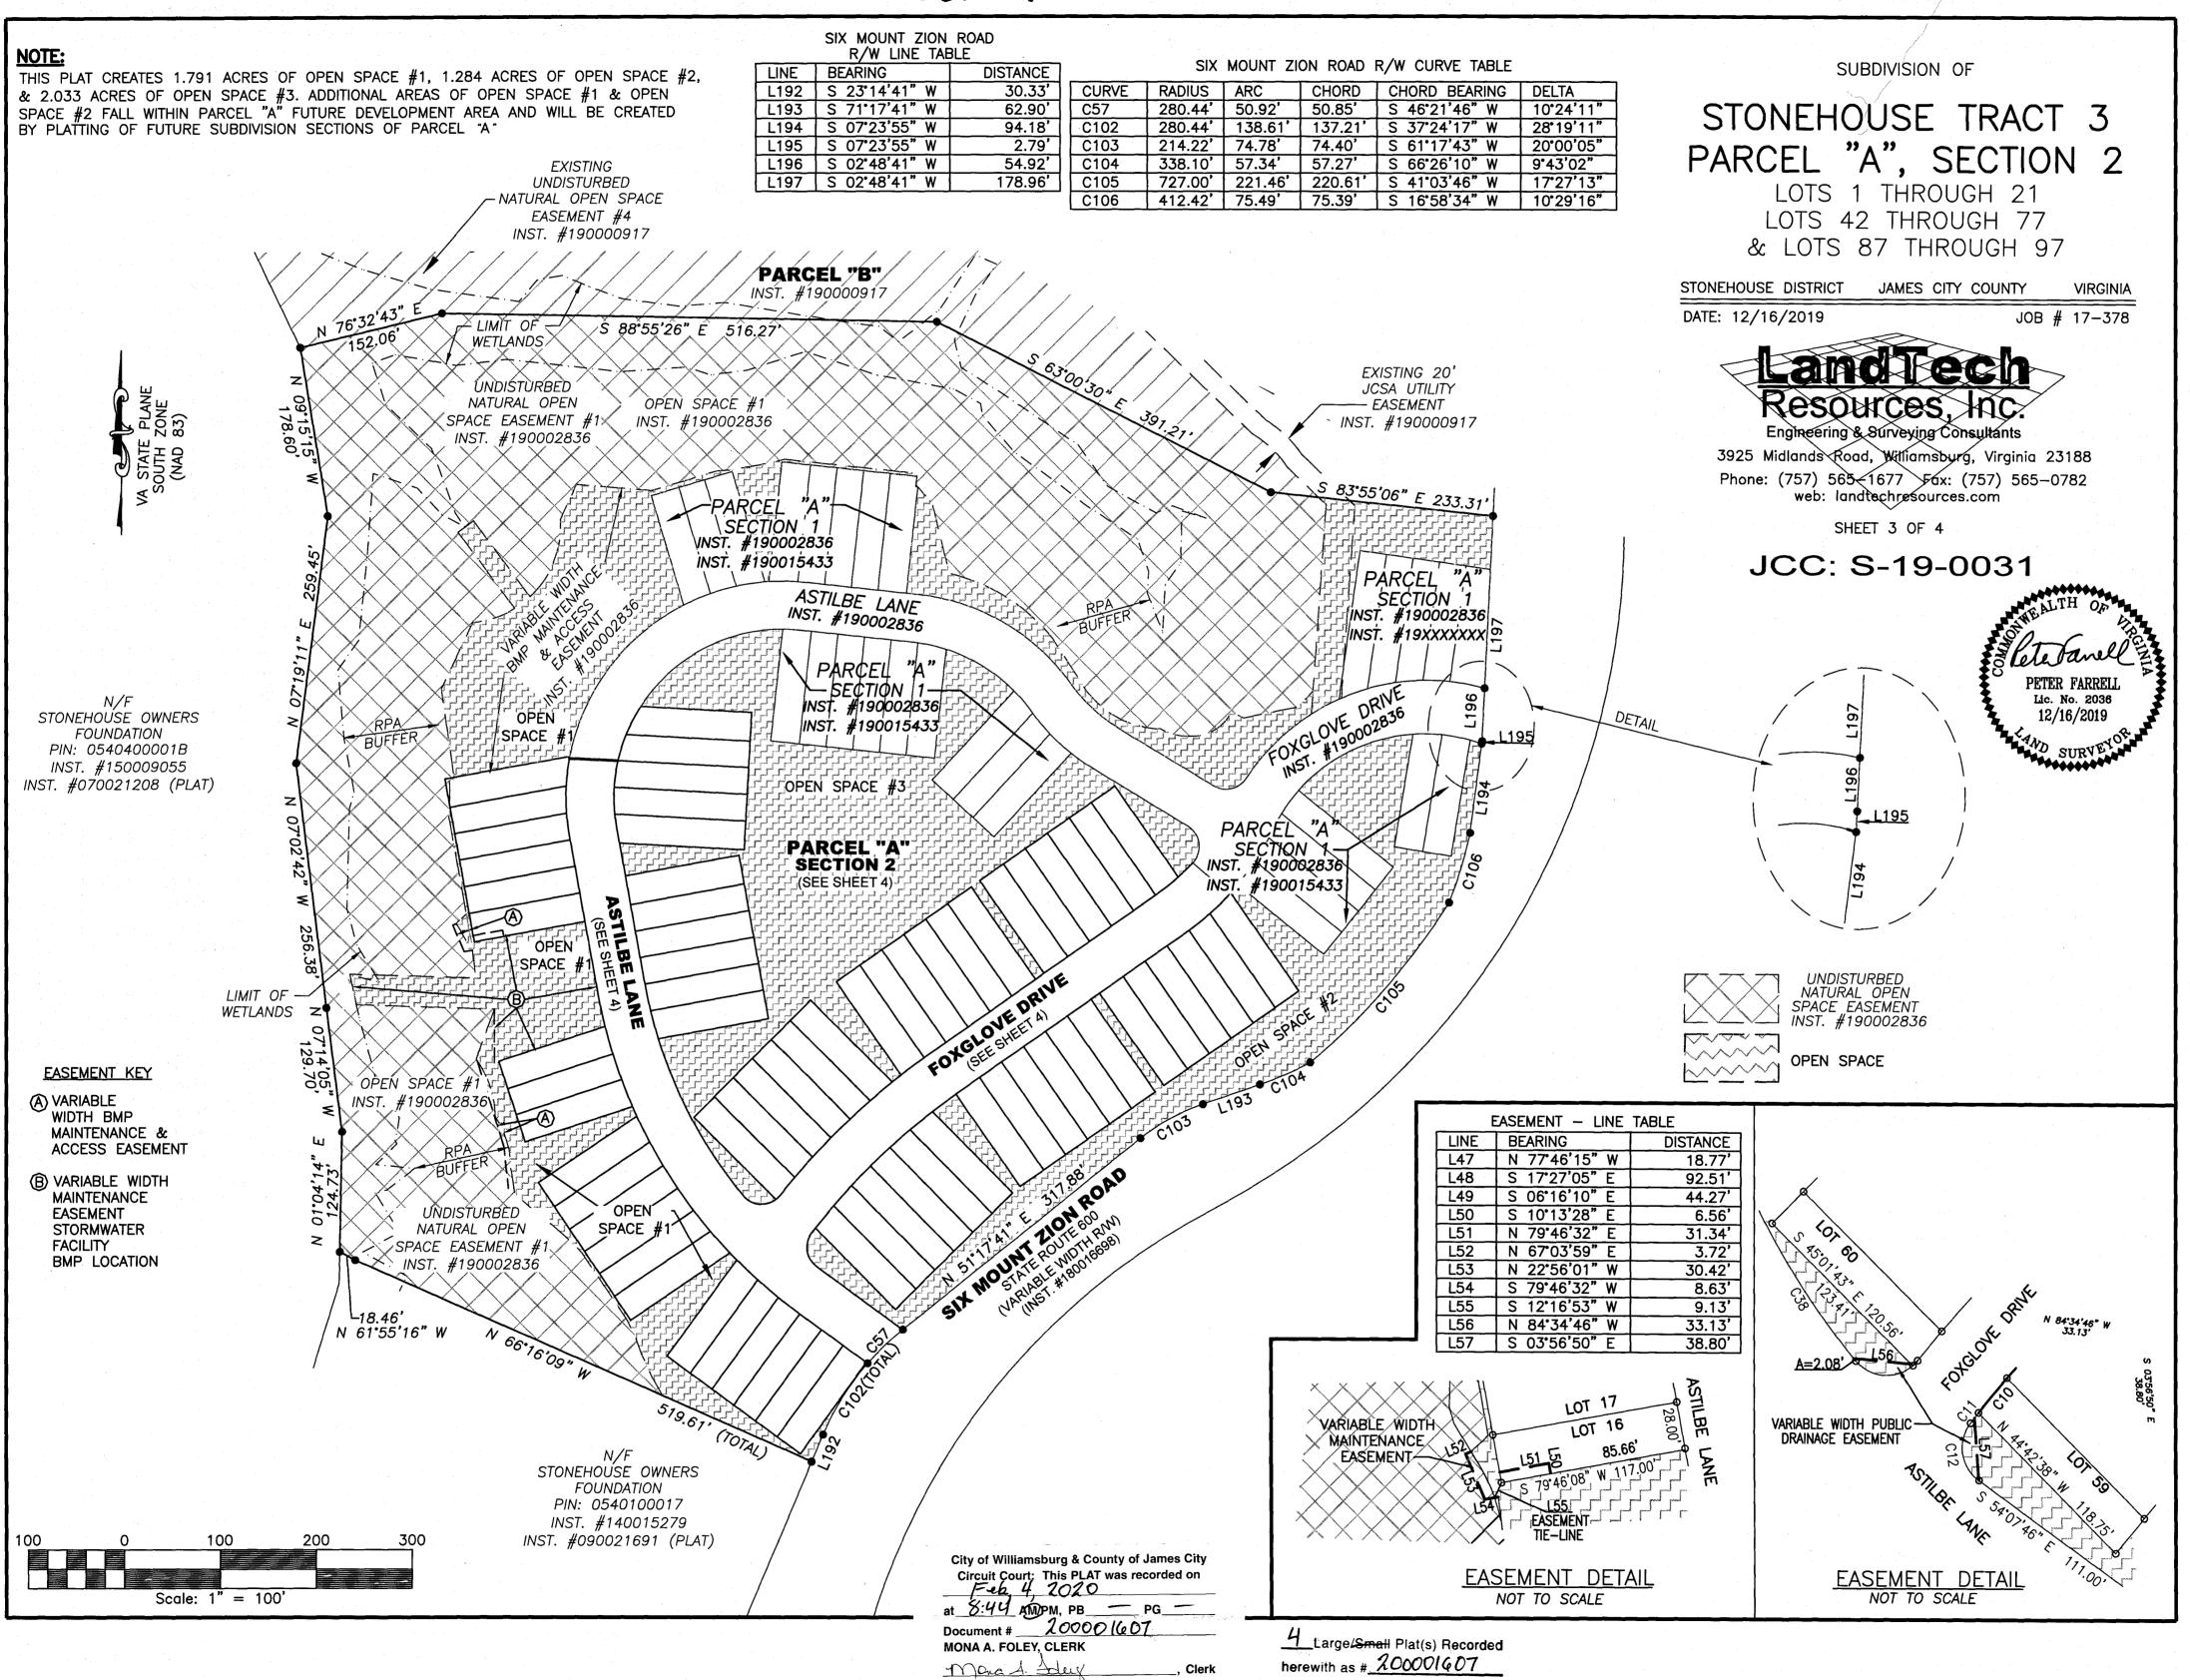

14. PARCEL A, SECTION 2 IS PLATTING LOTS 1 THROUGH 21. LOTS 42 THROUGH 77, & LOTS 87

THROUGH 97. (68 LOTS) 15. NO BUILDING OR PERMÁNENT STRUCTURES SHALL BE CONSTRUCTED WITHIN A JCSA UTILITY EASEMENT. NO TREES, SHRUBS, STRUCTURES, FENCES, IRRIGATION MAINS, INVISIBLE PET FENCES OR OTHER OBSTACLES SHALL BE PLACED WITHIN AN EASEMENT WHICH WOULD RENDER THE EASEMENT INACCESSIBLE BY EQUIPMENT. SHRUBS SHALL BE A MINIMUM OF 5 FEET, AND TREES A MINIMUM OF 10 FEET, FROM THE CENTER OF WATER AND SANITARY SEWER MAINS. JCSA WILL NOT BE RESPONSIBLE FOR REPLACEMENT OF TREES AND SHRUBS PLACED WITHIN THE EASEMENT.

16. THIS PROJECT IS ASSOCIATED WITH CASES Z-0004-2007/MP-0004-2007, Z-0006-2012 & Z-0009-2014 WITH PROFFERS.

- 17. VDOT SHALL HAVE NO RESPONSIBILITY FOR THE MAINTENANCE OF ANY STORMWATER MANAGEMENT FACILITY OR OUTFALL STRUCTURE LOCATED OUTSIDE OF VDOT MAINTAINED RIGHT OF WAY LIMITS. VDOT SHALL HAVE THE RIGHT TO ENTER ANY STORMWATER MANAGEMENT FACILITY OR OUTFALL STRUCTURE WITHIN THE PROPERTY SHOWN ON THIS PLAT IN ORDER TO UNDERTAKE ANY CORRECTIVE MEASURES TO ALLEVIATE PROBLEMS THAT MAY ADVERSELY AFFECT THE SAFE OPERATION OR INTEGRITY OF ANY VDOT MAINTAINED RIGHT OF WAY. VDOT MAY ALSO ENTER OTHER PROPERTY SHOWN ON THIS PLAT AS COMMON AREA IN ORDER TO OBTAIN ACCESS TO, OR TO UNDERTAKE SUCH CORRECTIVE MEASURES TO, SUCH STORMWATER MANAGEMENT FACILITY OR OUTFALL STRUCTURE. THE OWNER AGREES TO INDEMNIFY AND HOLD VDOT HARMLESS FROM AND AGAINST ANY AND ALL CLAIMS, DEMANDS, LAWSUITS, LIABILITIES, LOSSES, DAMAGES AND PAYMENTS, INCLUDING ATTORNEY'S FEES, CLAIMED BY THE OWNER OR ANY THIRD PARTY AS A RESULT OF VDOT'S ACCESS TO FACILITIES OR STRUCTURES, OR CORRECTIVE MEASURES DESCRIBED ABOVE.
- 18. ALONG ALL PLANTING STRIPS AND WITHIN ALL SIGHT DISTANCE TRIANGLES, THE AREA BETWEEN 2 AND 7 FEET ABOVE GROUND SHALL BE MAINTAINED AS A CLEAR ZONE TO PRESERVE SIGHT LINES AND ACCOMMODATE PEDESTRIANS.
- 19. PROPOSED RIGHTS-OF-WAY, FOXGLOVE DRIVE & ASTILBE LANE ARE HEREBY DEDICATED FOR PUBLIC
- 20. THE VIRGINIA DEPARTMENT OF TRANSPORTATION, ITS AGENTS AND ASSIGNS ARE GRANTED THE EXCLUSIVE RIGHT TO MAINTAIN THE AREA DEDICATED FOR PUBLIC USE.

# STONEHOUSE TRACT 3 PARCEL "A", SECTION 2

LOTS 1 THROUGH 21 LOTS 42 THROUGH 77 & LOTS 87 THROUGH 97

STONEHOUSE DISTRICT JAMES CITY COUNTY

**VIRGINIA** 

DATE: 12/16/2019 JOB # 17-378

Engineering & Surveying Consultants