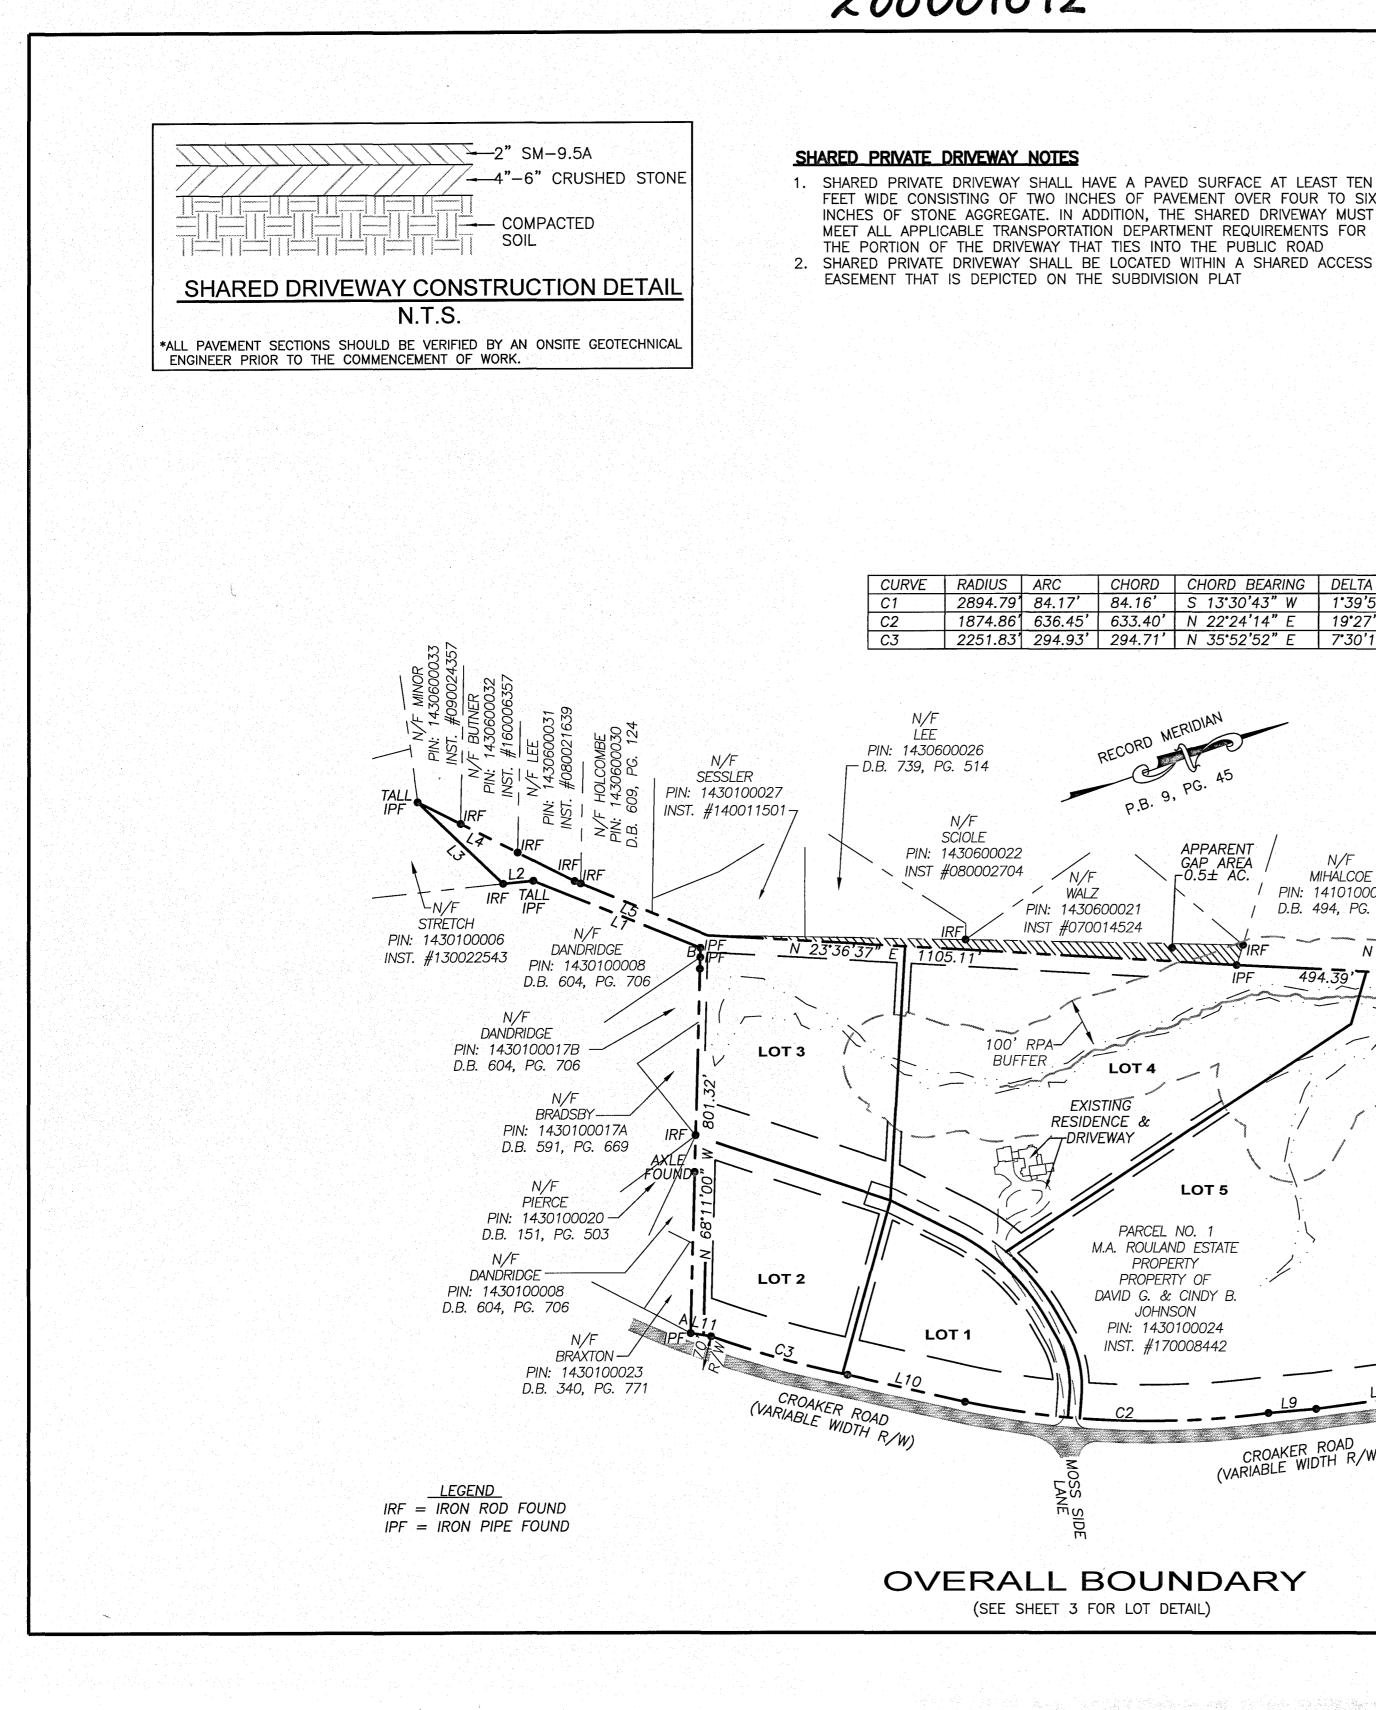

ITIES SHALL BE PLACED UNDERGROUND. IN FIRM ZONE "X" ACCORDING TO FLOOD

ATE MAP #51095C0136D, DATED 12/16/2015.

TY FALLS PARTIALLY WITHIN THE RPA. RWISE NOTED, ALL DRAINAGE EASEMENTS DESIGNATED ON THIS REMAIN PRIVATE.

UNUSED WELLS SHALL BE ABANDONED IN ACCORDANCE WITH E WELL REGULATIONS AND JAMES CITY COUNTY CODE.

ND LAND WITHIN RESOURCE PROTECTION AREA SHALL REMAIN IN INDISTURBED STATE EXCEPT FOR THOSE ACTIVITIES PERMITTED -7 OF THE JAMES CITY COUNTY CODE.

SHALL BE SET IN ACCORDANCE WITH SECTIONS 19-34 -36 OF THE COUNTY CODE.

B' IS BEARING HELD FOR THIS SURVEY (P.B. 9, PG. 45). EARINGS AND DISTANCES ARE BASED ON THE FIELD ON FOUND AND MAY VARY FROM THE RECORDED PLATS.

ED IN P.B. 9, PG. 45 DOES NOT MATHEMATICALLY CLOSE.

AGE DISPOSAL SYSTEM INFORMATION AND SOILS INFORMATION SHOULD BE

REEVALUATED BY THE HEALTH DEPARTMENT PRIOR TO ANY NEW CONSTRUCTION. AGE TREATMENT SYSTEMS SHALL BE PUMPED OUT AT LEAST ONCE EVERY FIVE ECTION 23-9(B)(6) OF THE JAMES CITY COUNTY CODE.

DEPARTMENT OF TRANSPORTATION, ITS AGENTS AND ASSIGNS ARE GRANTED /E RIGHT TO MAINTAIN THE AREA DEDICATED FOR PUBLIC USE.

#### LINE BEARING CHORD CHORD BEARING DELTA DISTANCE 84.16' | S 13°30'43" W 1.39'57" L8 S 12°40'44" W 331.84' 633.40' | N 22°24'14" E | 19°27'00" L9 S 15°32'56" W 99.87**'** 2251.83 294.93 294.71 N 35 52 52" E 7 30 15" S 33.16'10" W L10 251.22' S 29'28'02" W L11 43.07' S 47°34'58" W L12 21.39' N 42°25'02" W L13 117.00' RECORD MERIDIAN L14 N 36°04'58" E 175.87' L15 S 42'12'21" E 265.06' L16 S 11°10'39" W 63.97' P.B. 9, PG. APPARENT GAP AREA ┌0.5± AC. N/F MIHALCOE N/F MIHALCOE PIN: 1410100018B D.B. 494, PG. 423 PIN: 1410100018A D.B. 494, PG. 423 N 23°12'01" E 1226.49' (TOTAL) IPF 494 732.10 27.51 100' RPA 25' STRIP BUFFER HEREBY DEDICATED LOT 4 FOR PUBLIC USE 13,834 S.F. / 0.3176 AC.-EXISTING (SEE NOTE #15, SHEET 1) RESIDENCE & <del>∽,</del>DRIVEWAY LOT 5 PARCEL NO. 1 M.A. ROULAND ESTATE <u>31.18'</u> PROPERTY <13 PROPERTY OF N/F DAVID G. & CINDY B. - WHITE JOHNSON PIN: 1410100019A PIN: 1430100024 @10'~ D.B. 501, PG. 773 INST. #170008442 INST. #190009674 (PLAT) N/F — GAŔRETT PIN: 1410100019 CROAKER ROAD (VARIABLE WIDTH R/W) D.B. 501, PG. 771 <u>5</u> Large/Small\_Plat(s) Recorded herewith as # 200001072 200 200 400 0 City of Williamsburg & County of James City **OVERALL BOUNDARY** Circuit Court: This PLAT was recorded on <u>Jan 24</u>, 2002 at <u>2:44</u> AM/PM, PB\_\_\_\_\_ PG\_\_\_\_ (SEE SHEET 3 FOR LOT DETAIL) Scale: 1" = 200' Document # 2000/072 MONA A. FOLEY, CLERK Mona A. Ldery