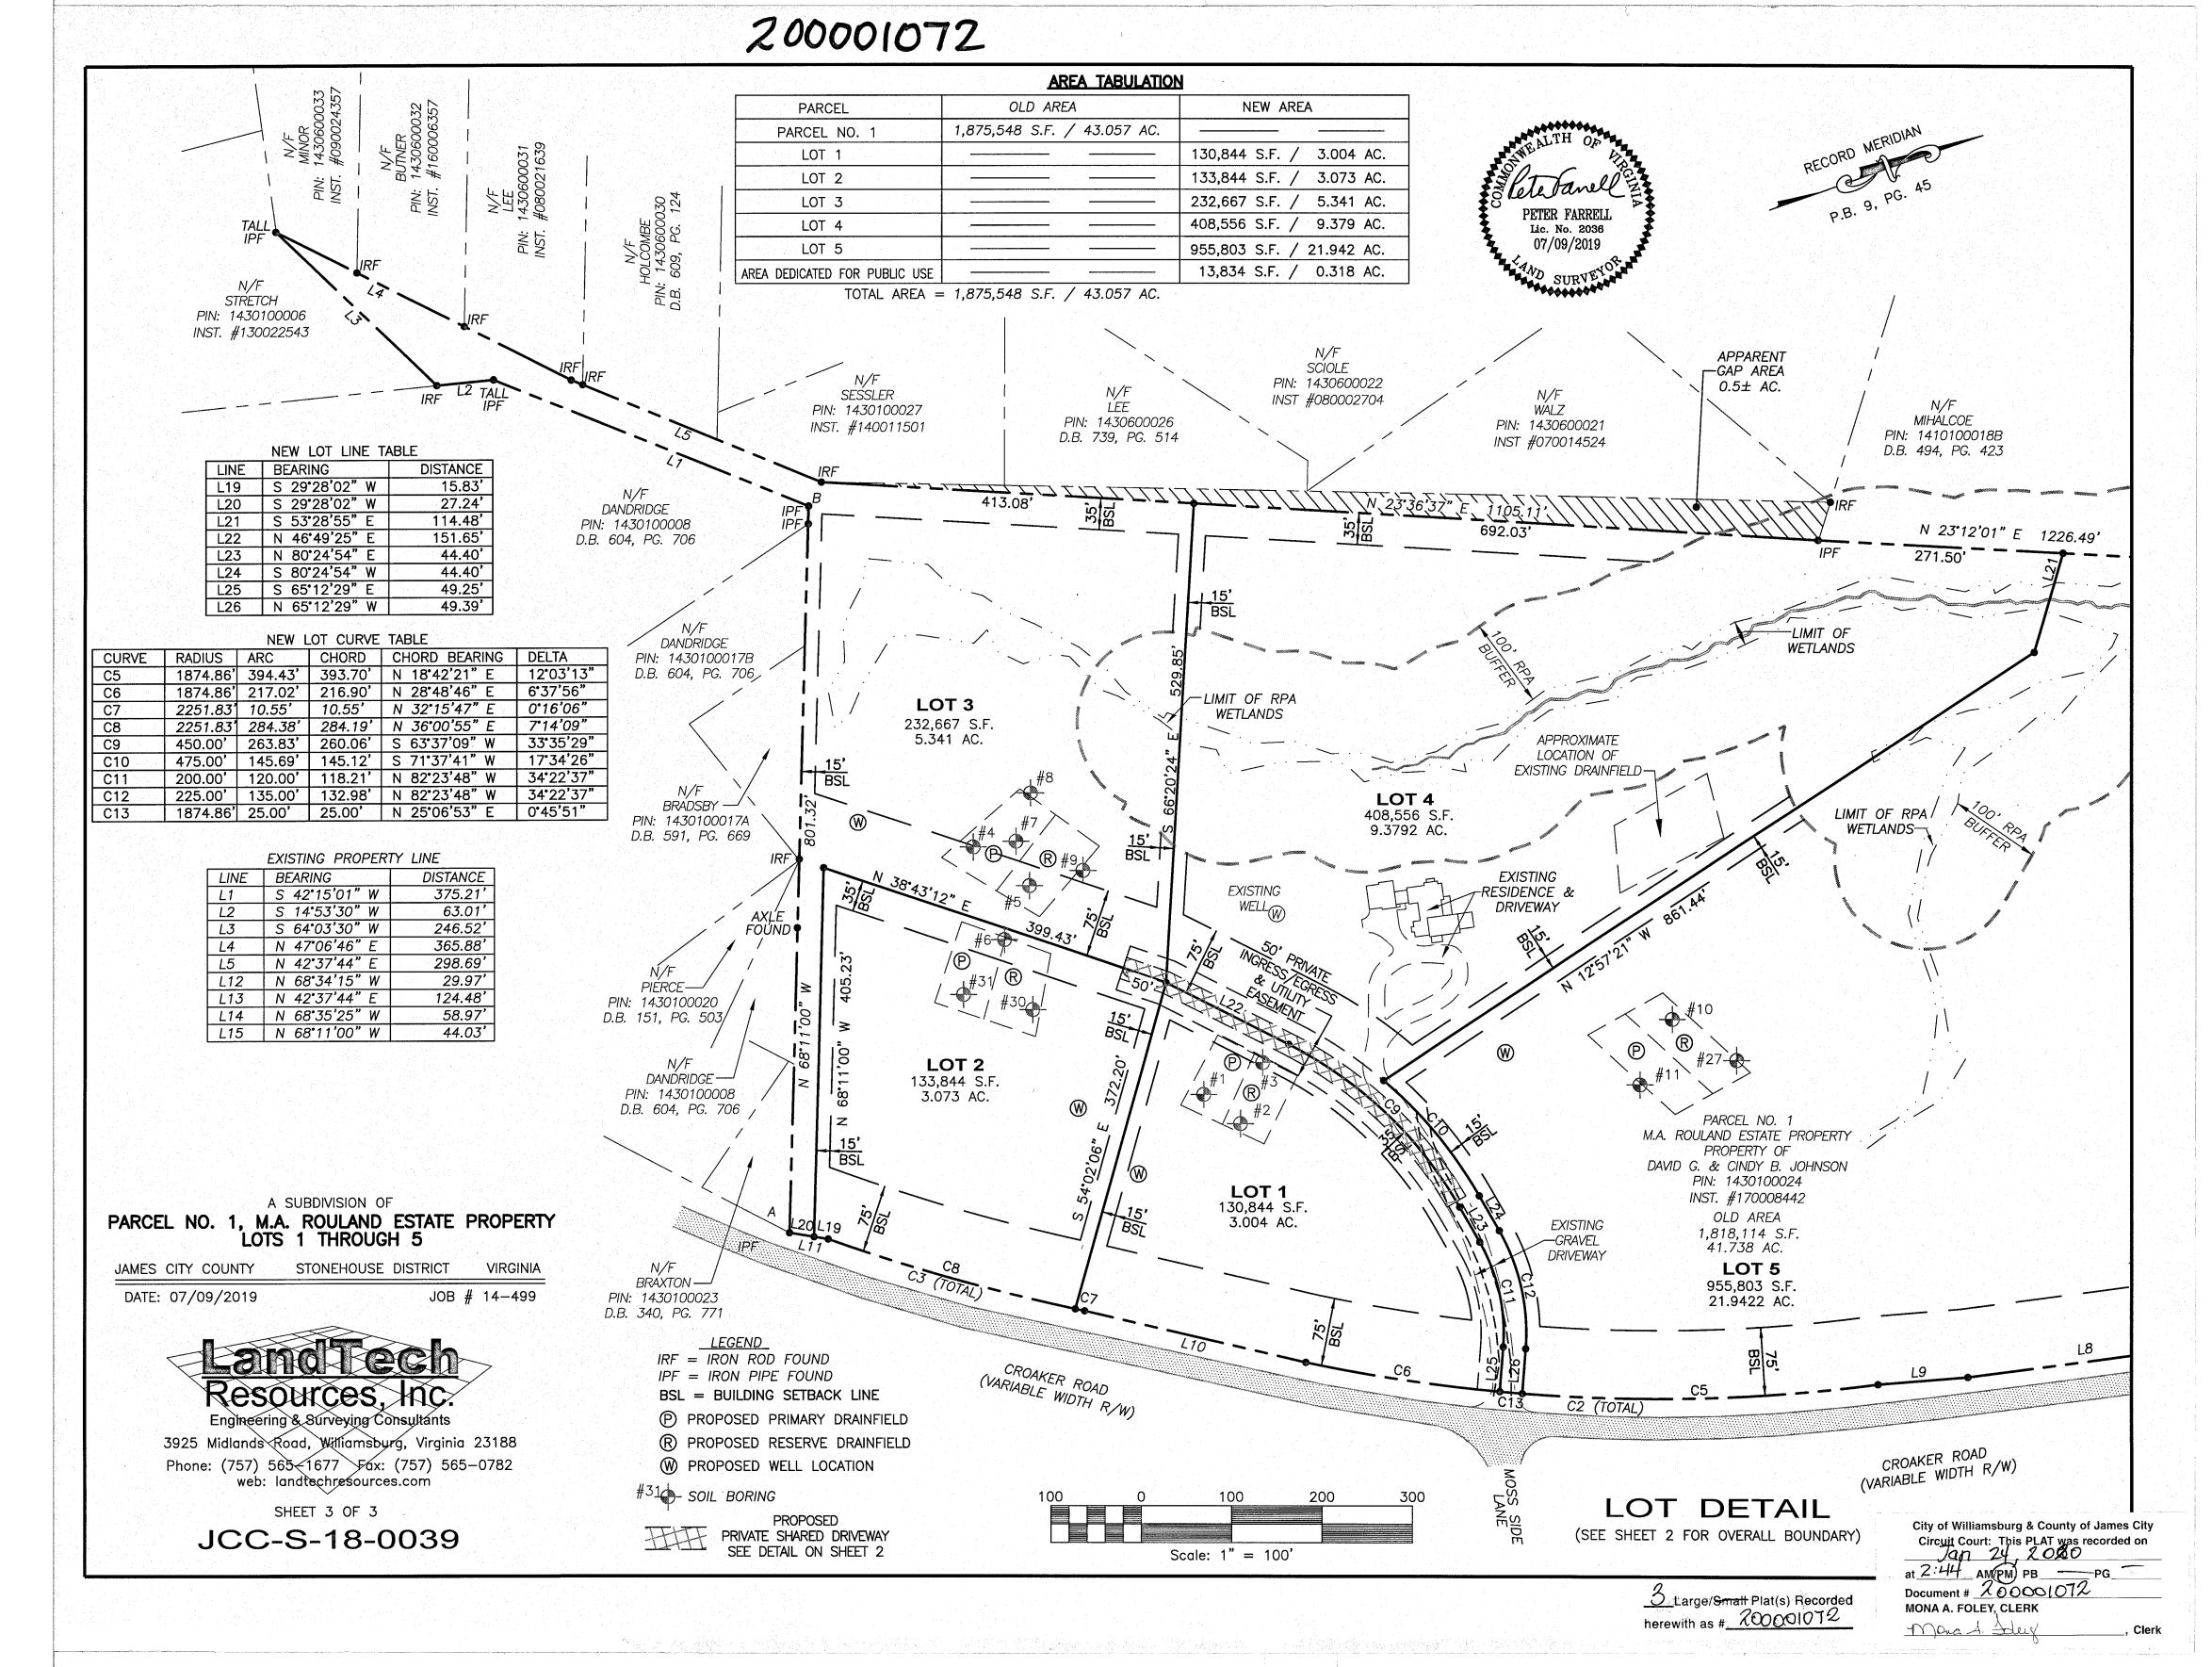

#### A SUBDIVISION OF PARCEL NO. 1, M.A. ROULAND ESTATE PROPERTY LOTS 1 THROUGH 5

JAMES CITY COUNTY STONEHOUSE DISTRICT VIRGINIA

DATE: 07/09/2019 JOB # 14-499

LandTech Resources, Inc.

Engineering & Surveying Consultants 3925 Midlands Road, Williamsburg, Virginia 23188 Phone: (757) 565–1677 Fax: (757) 565–0782 web: landtechresources.com

> SHEET 1 OF 3 JCC-S-18-0039

# PROPERTY INFORMATION

PARCEL NO. 1, M.A. ROULAND ESTATE PROPERTY OWNER: DAVID G. & CINDY B. JOHNSON INST. #170008442 (DEED) INST. #150007134 (PLAT) PIN: 1430100024 ADDRESS: #8401 CROAKER ROAD WILLIAMSBURG, VIRGINIA 23188 ZONING DISTRICT: A1 (GENERAL AGRICULTURAL)

#### LINE BEARING CHORD CHORD BEARING DELTA DISTANCE 84.16' | S 13°30'43" W 1.39'57" L8 S 12°40'44" W 331.84' 633.40' | N 22°24'14" E | 19°27'00" L9 S 15°32'56" W 99.87**'** 2251.83 294.93 294.71 N 35 52 52" E 7 30 15" S 33.16'10" W L10 251.22' S 29'28'02" W L11 43.07' S 47°34'58" W L12 21.39' N 42°25'02" W L13 117.00' RECORD MERIDIAN L14 N 36°04'58" E 175.87' L15 S 42'12'21" E 265.06' L16 S 11°10'39" W 63.97' P.B. 9, PG. APPARENT GAP AREA ┌0.5± AC. N/F MIHALCOE N/F MIHALCOE PIN: 1410100018B D.B. 494, PG. 423 PIN: 1410100018A D.B. 494, PG. 423 N 23°12'01" E 1226.49' (TOTAL) IPF 494 732.10 27.51 100' RPA 25' STRIP BUFFER HEREBY DEDICATED LOT 4 FOR PUBLIC USE 13,834 S.F. / 0.3176 AC.-EXISTING (SEE NOTE #15, SHEET 1) RESIDENCE & <del>∽,</del>DRIVEWAY LOT 5 PARCEL NO. 1 M.A. ROULAND ESTATE <u>31.18'</u> PROPERTY <13 PROPERTY OF N/F DAVID G. & CINDY B. - WHITE JOHNSON PIN: 1410100019A PIN: 1430100024 @10'~ D.B. 501, PG. 773 INST. #170008442 INST. #190009674 (PLAT) N/F — GAŔRETT PIN: 1410100019 CROAKER ROAD (VARIABLE WIDTH R/W) D.B. 501, PG. 771 <u>5</u> Large/Small\_Plat(s) Recorded herewith as # 200001072 200 200 400 0 City of Williamsburg & County of James City **OVERALL BOUNDARY** Circuit Court: This PLAT was recorded on <u>Jan 24</u>, 2002 at <u>2:44</u> AM/PM, PB\_\_\_\_\_ PG\_\_\_\_ (SEE SHEET 3 FOR LOT DETAIL) Scale: 1" = 200' Document # 2000/072 MONA A. FOLEY, CLERK Mona A. Ldery