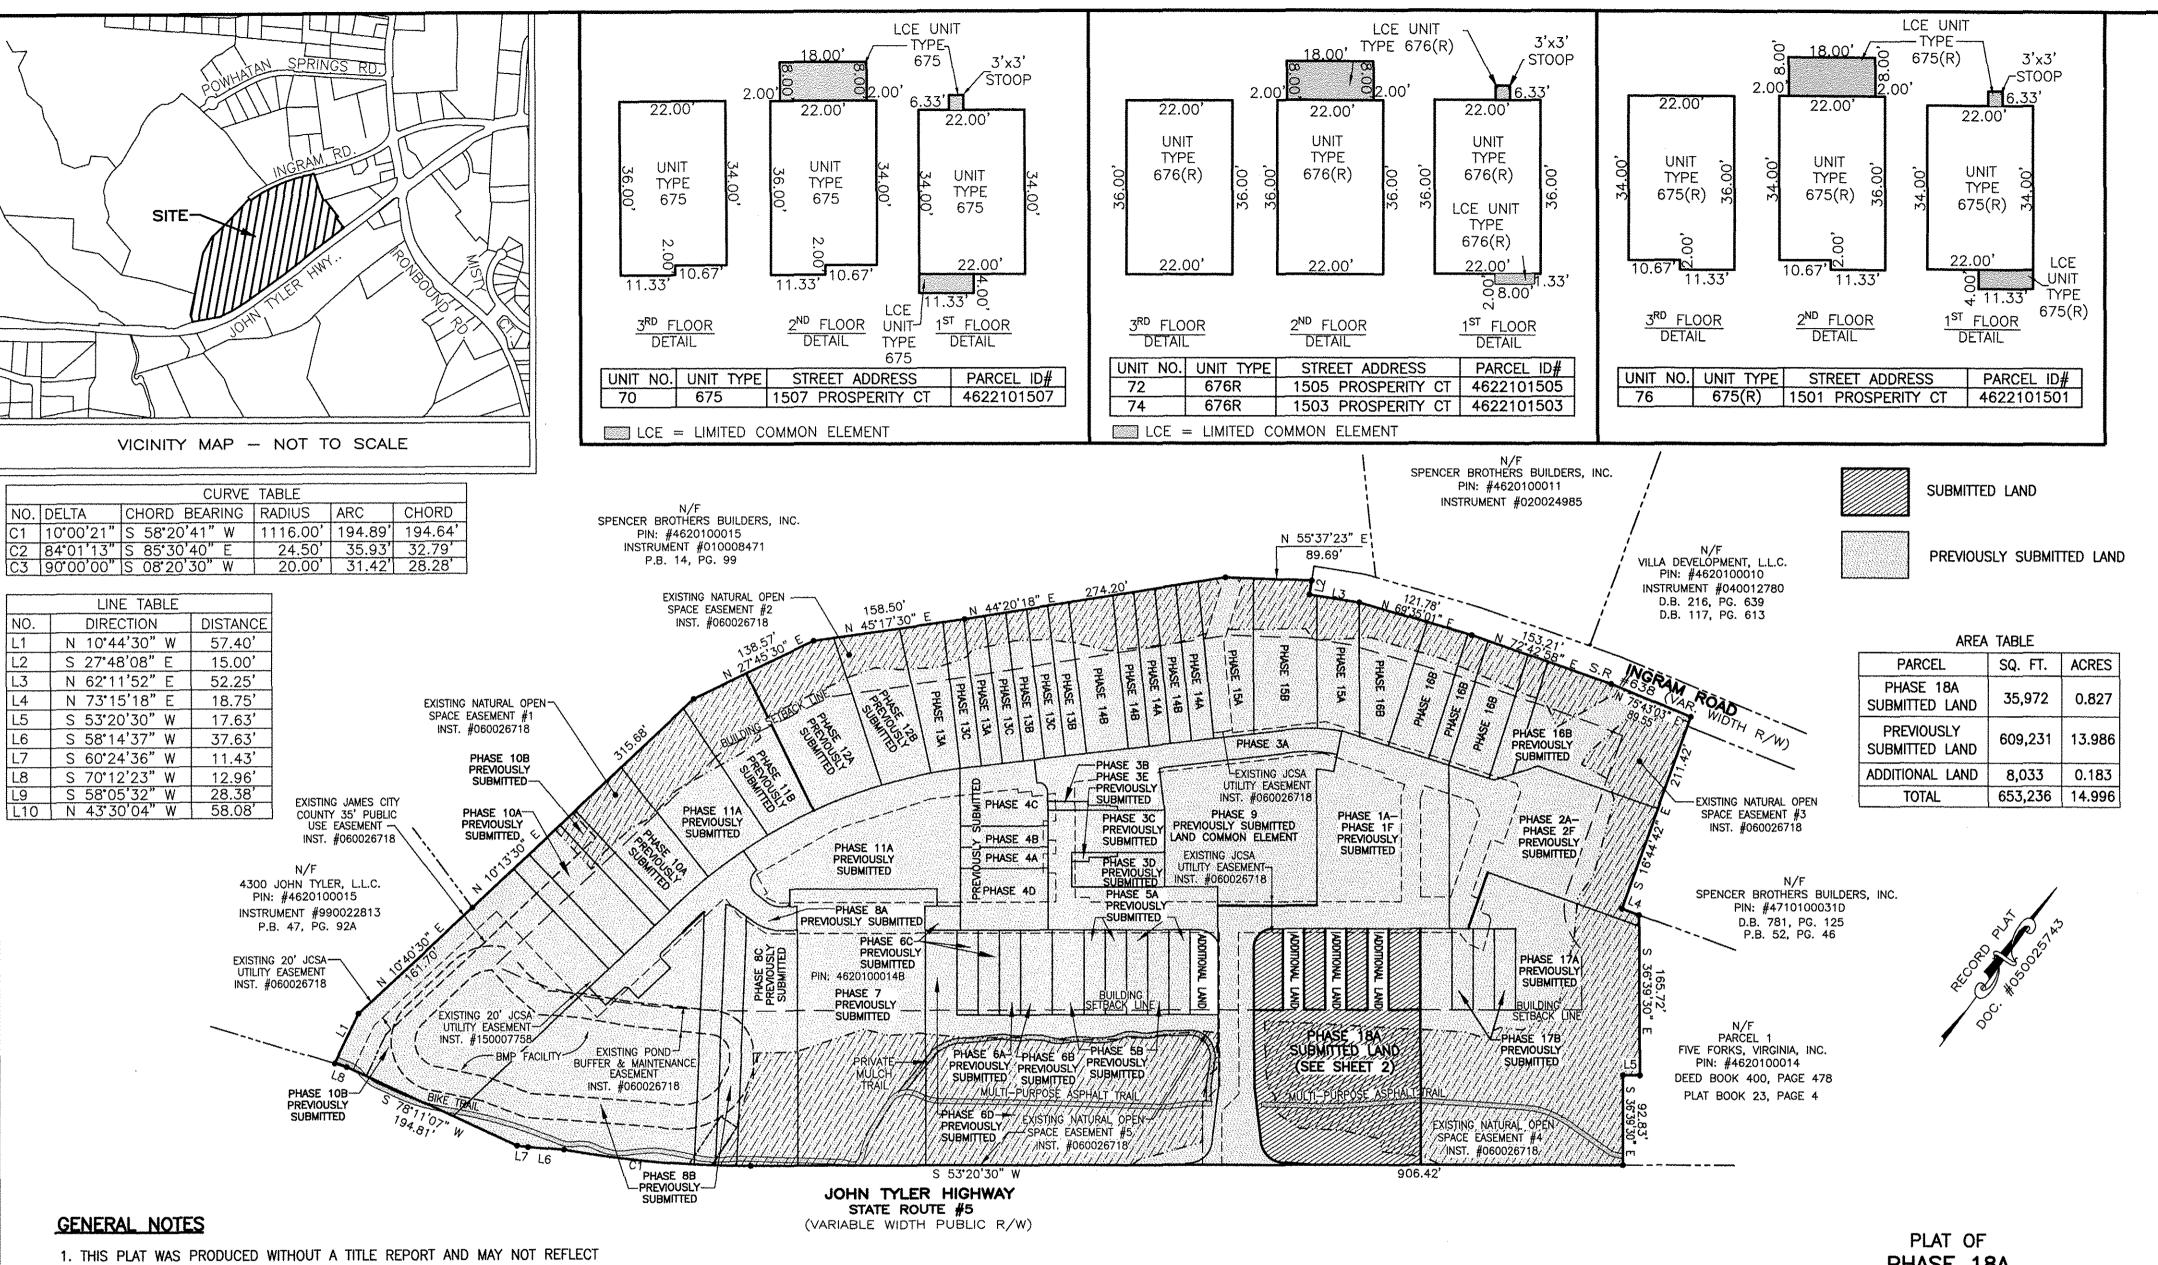

## 190013633

- ALL MATTERS AFFECTING PROPERTY.
- 2. THIS PROPERTY APPEARS TO FALL IN ZONE "X" AS SHOWN ON FLOOD INSURANCE RATE MAP 51095C0119D, DATED DECEMBER 16, 2015.
- 3. ALL UNITS TO BE SERVED BY PUBLIC WATER AND SEWER.
- 4. ALL LAND AND IMPROVEMENTS OUTSIDE OF BUILDINGS AND WITHIN PHASE LIMITS SHALL BE KNOWN AS COMMON ELEMENT EXCEPT FOR LIMITED COMMON ELEMENTS DESIGNATED ON PLAT AND BUILDING PLANS.
- 5. THIS PARCEL OF LAND WAS CONVEYED TO GOVERNOR'S GROVE AT FIVE FORKS, L.L.C. BY DEED RECORDED IN INSTRUMENT #070006512.
- 6. THE STREETS WITHIN THIS CONDOMINIUM SHALL BE KNOWN AS COMMON ELEMENT AND NOT A PUBLIC DEDICATED RIGHT-OF-WAY.
- 7. PHASE 18A IS SUBMITTED LAND. THE REMAINING PROPERTY HAS BEEN PREVIOUSLY SUBMITTED OR IS ADDITIONAL LAND. ALL ADDITIONAL LAND AND ALL COMMON ELEMENTS ARE WITHDRAWABLE LAND.
- 8. PROFFERED COVENANTS, RESTRICTIONS, AND CONDITIONS AFFECTING THIS PROPERTY HAVE BEEN RECORDED AS INST. #050019045.
- 9. THE LOCATION OF THE PRIVATE MULCH TRAIL AND THE ASPHALT MULTI-PURPOSE TRAIL ARE APPROXIMATE ONLY AND SUBJECT TO CHANGE.

## PHASE 18A GOVERNOR'S GROVE AT FIVE FORKS A CONDOMINIUM

LOCATED IN THE BERKELEY DISTRICT JAMES CITY COUNTY,

DATE: 09/11/2019 SCALE: 1" = 100'JOB# 06-460 SHEET: 1 OF 2

City of Williamsburg & County of James City Circuit Court: This PLAT was recorded on Sept. 20, 2019 at 3:19 AM/PM PB \_\_\_ PG \_\_\_ Document # 190013633 MONA A. FOLEY, CLERK Mora A. Adery , Clerk