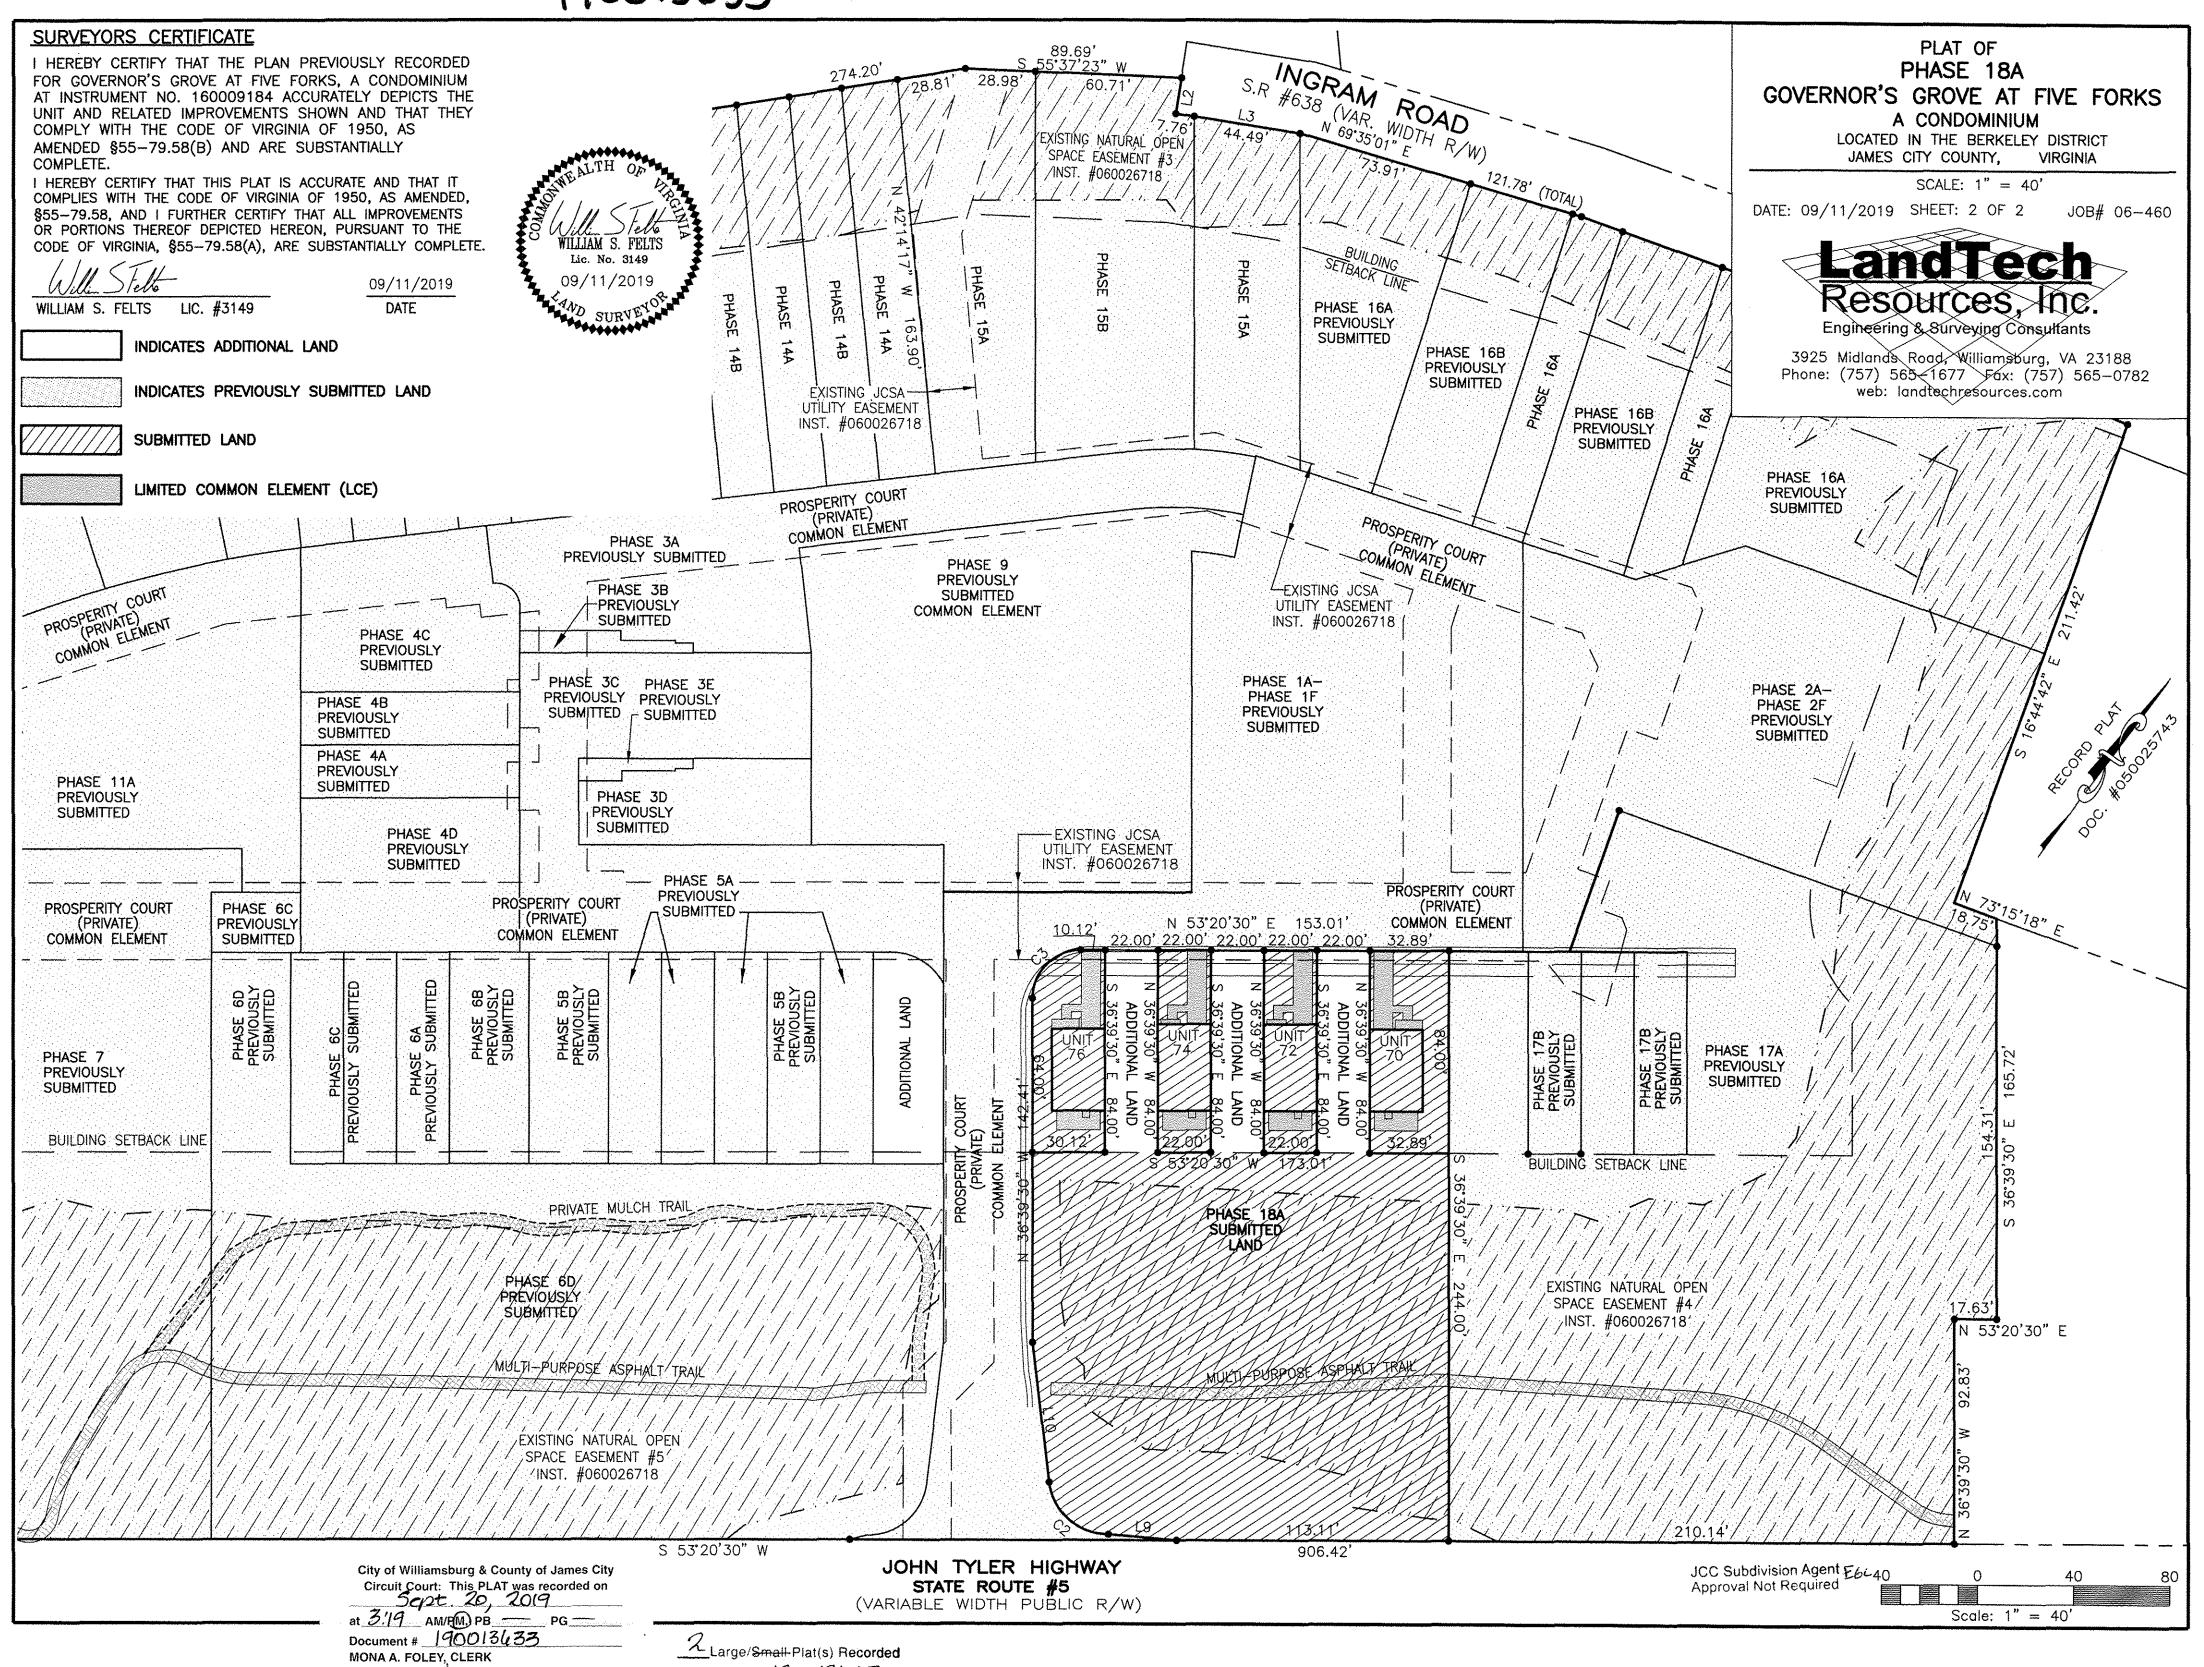

## SURVEYORS CERTIFICATE

I HEREBY CERTIFY THAT THE PLAN PREVIOUSLY RECORDED FOR GOVERNOR'S GROVE AT FIVE FORKS, A CONDOMINIUM AT INSTRUMENT NO. 160001088 ACCURATELY DEPICTS THE UNIT AND RELATED IMPROVEMENTS SHOWN AND THAT THEY COMPLY WITH THE CODE OF VIRGINIA OF 1950, AS AMENDED \$55-79.58(B) AND ARE SUBSTANTIALLY COMPLETE.

I HEREBY CERTIFY THAT THIS PLAT IS ACCURATE AND THAT IT COMPLIES WITH THE CODE OF VIRGINIA OF 1950, AS AMENDED, §55-79.58, AND I FURTHER CERTIFY THAT ALL IMPROVEMENTS OR PORTIONS THEREOF DEPICTED HEREON, PURSUANT TO THE CODE OF VIRGINIA, §55-79.58(A), ARE SUBSTANTIALLY COMPLETE.

WILLIAM S. FELTS LIC. #3149

09/11/2019 DATE

ILLIAM S. FELTS

Lic. No. 3149

09/11/2019

## PHASE 18A GOVERNOR'S GROVE AT FIVE FORKS A CONDOMINIUM

LOCATED IN THE BERKELEY DISTRICT JAMES CITY COUNTY,

DATE: 09/11/2019 SCALE: 1" = 100'JOB# 06-460 SHEET: 1 OF 2

City of Williamsburg & County of James City Circuit Court: This PLAT was recorded on Sept. 20, 2019 at 3:19 AM/PM PB \_\_\_ PG \_\_\_ Document # 190013633 MONA A. FOLEY, CLERK Mora A. Adery , Clerk