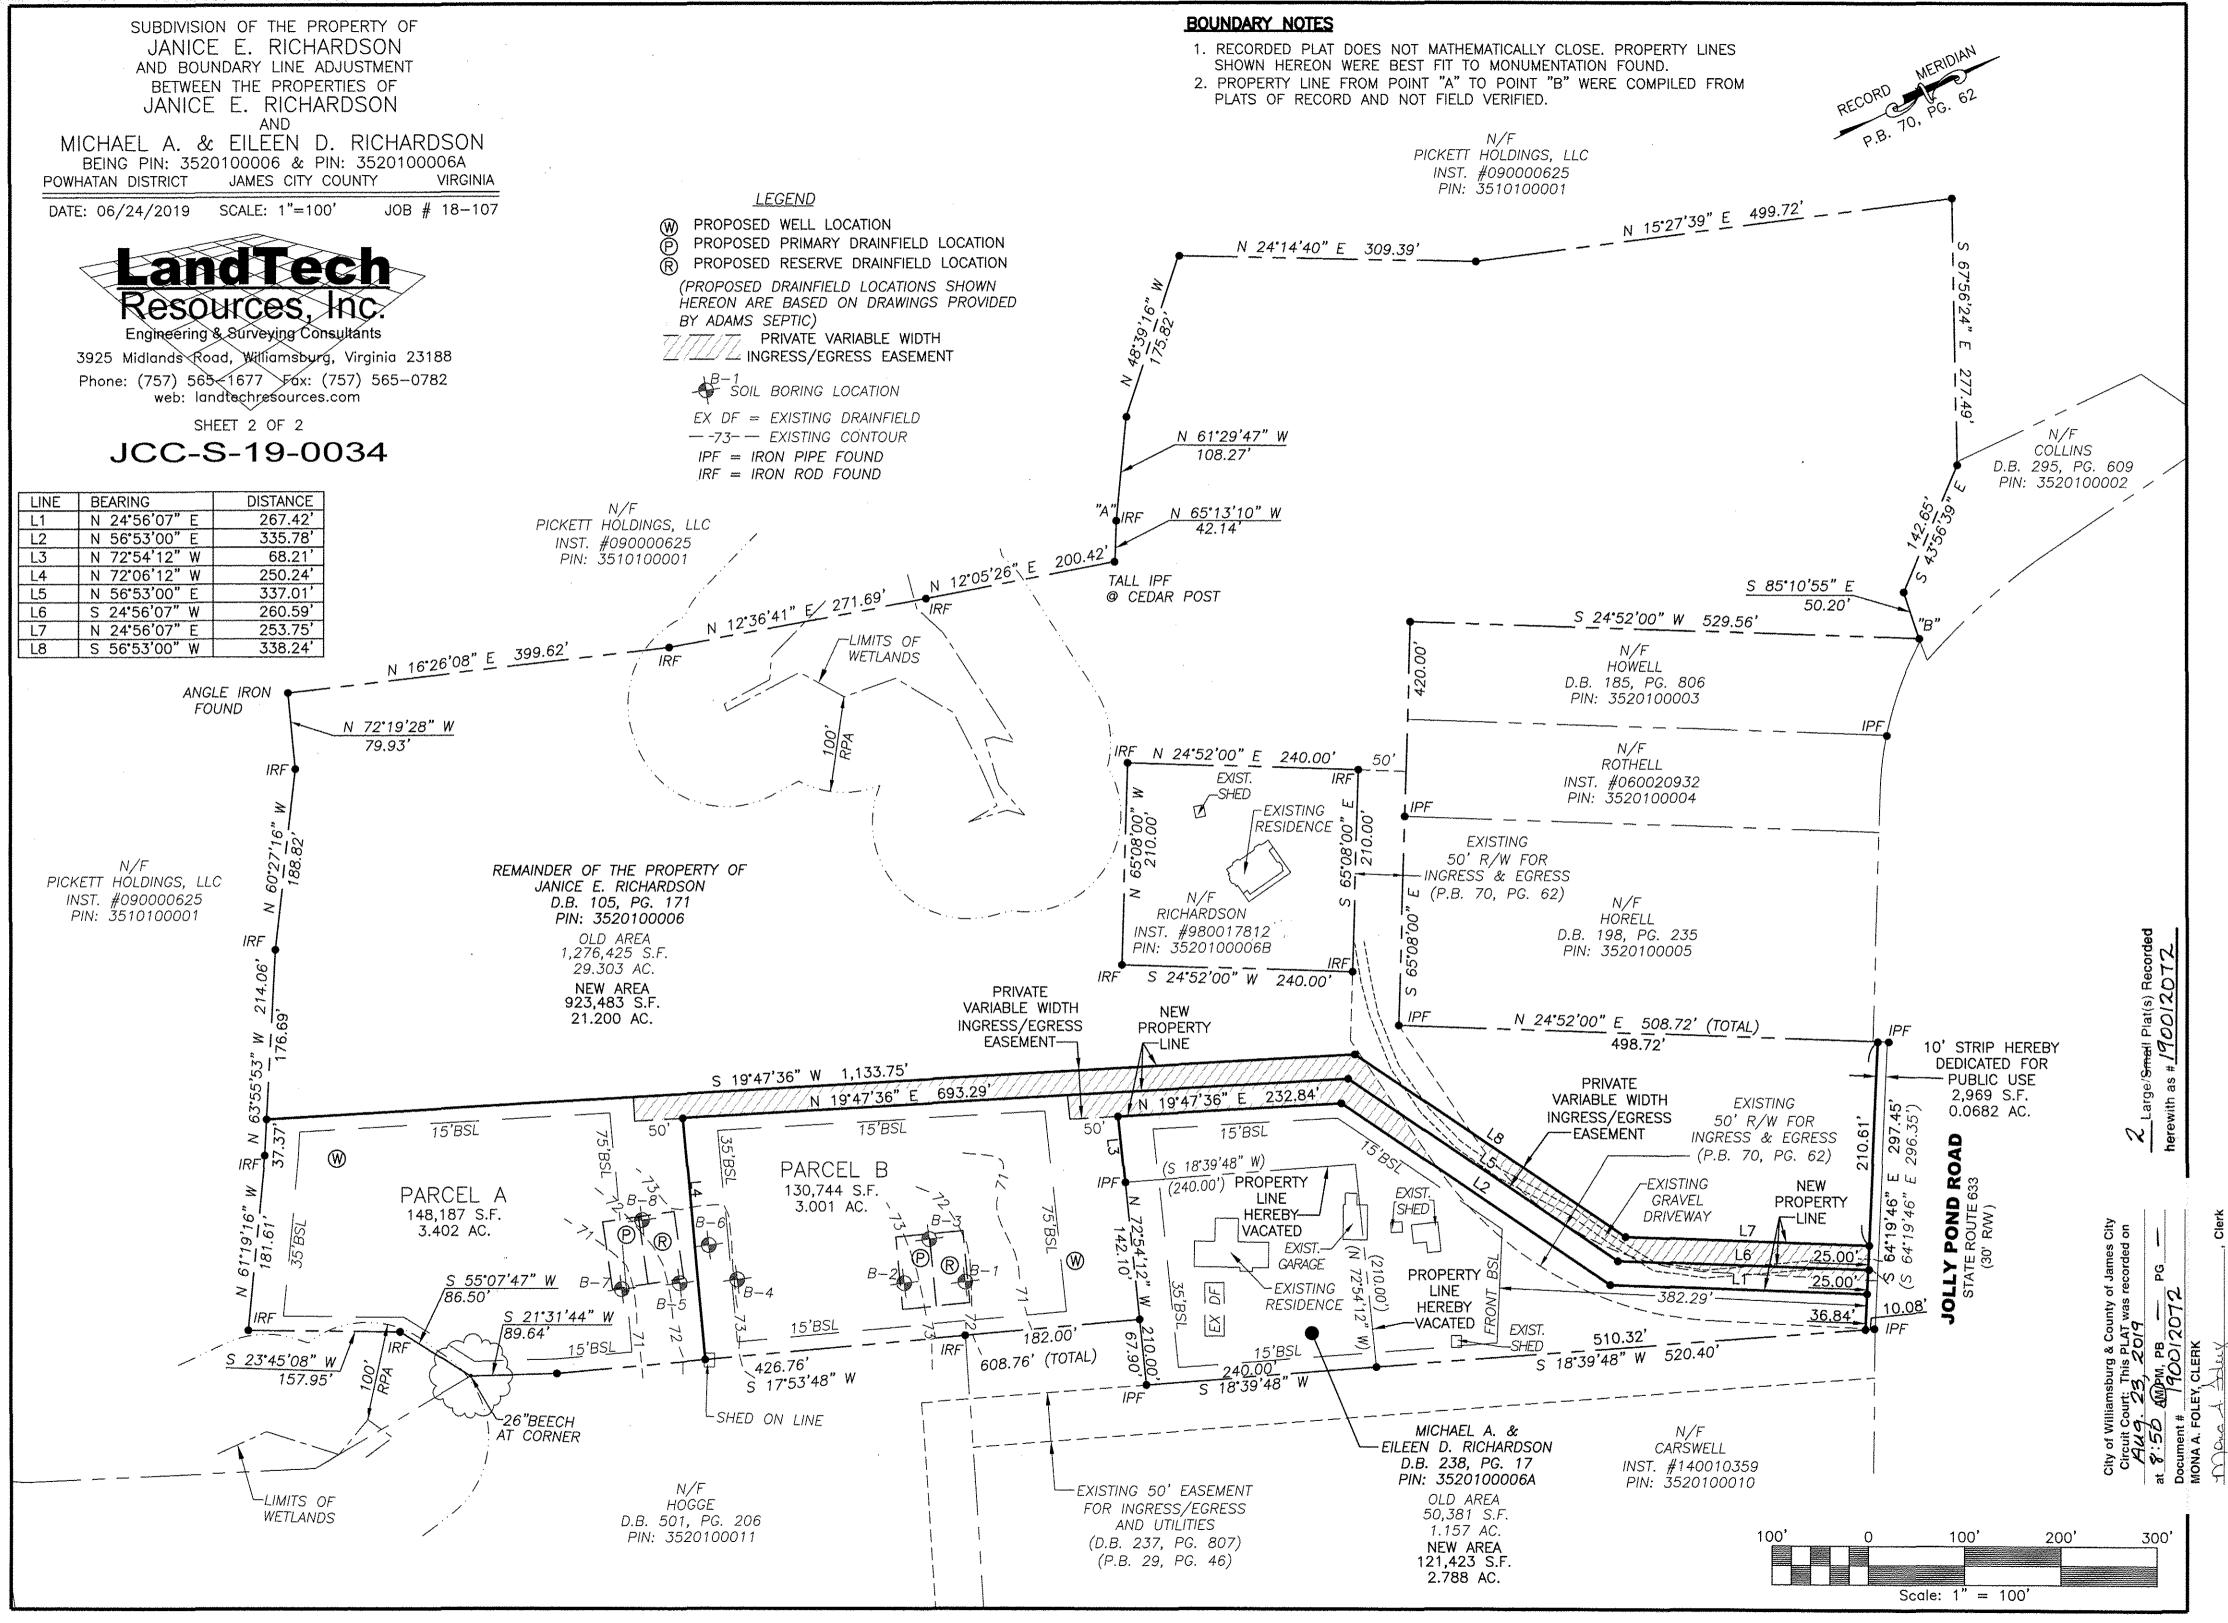

# 190012072

12. EASEMENTS DENOTED AS JCSA UTILITY EASEMENTS ARE FOR THE EXCLUSIVE USE OF THE JAMES CITY SERVICE AUTHORITY AND THE PROPERTY OWNER. OTHER UTILITY SERVICE PROVIDERS DESIRING TO USE THESE EASEMENTS WITH THE EXCEPTION OF PERPENDICULAR UTILITY CROSSINGS MUST OBTAIN AUTHORIZATION FOR ACCESS AND USE FROM JCSA AND THE PROPERTY OWNER, ADDITIONALLY, JCSA SHALL NOT BE HELD RESPONSIBLE FOR ANY DAMAGE TO IMPROVEMENTS WITHIN THIS EASEMENT, FROM ANY CAUSE

13. ON-SITE SEWAGE DISPOSAL SYSTEM INFORMATION AND SOILS INFORMATION SHOULD BE VERIFIED AND REEVALUATED BY THE HEALTH DEPARTMENT PRIOR TO ANY NEW CONSTRUCTION. 14. ON-SITE SEWAGE TREATMENT SYSTEMS SHALL BE PUMPED OUT AT LEAST ONCE EVERY FIVE YEARS PER SECTION 23-9(B)(6) OF THE JAMES CITY COUNTY CODE.

15. THE VIRGINIA DEPARTMENT OF TRANSPORTATION, ITS AGENTS AND ASSIGNS ARE GRANTED THE EXCLUSIVE RIGHT TO MAINTAIN THE AREA DEDICATED FOR PUBLIC USE.

16. THE EXISTING AND PROPOSED PRIVATE VARIABLE WIDTH INGRESS/EGRESS EASEMENTS ARE INTENDED FOR USE BY PARCEL A, PARCEL B, PIN: 3520100006B

17. PROPERTY LOCATED AT 2653 JOLLY POND ROAD IS ASSOCIATED WITH JCC

7/31/19 DATE 7/31/19

DATE

, 2019.

Linda Fay Vergakis NOTARY PUBLIC Registration # 7623437 Commonwealth of Virginia My Commission Expires 08/31/22

### NEW AREA

| 9.303 AC. | 923,483 | S.F. / | 21.200 | AC. |
|-----------|---------|--------|--------|-----|
| 1.157 AC. | 121,423 | S.F. / | 2.788  | AC. |
|           | 148,187 | S.F. / | 3.402  | AC. |
|           | 130,744 | S.F. / | 3.001  | AC. |
|           | 2,969   | S.F. / | 0.068  | AC. |
| 2 460 40  |         |        |        |     |

# PROPERTY INFORMATION

PARCEL ID #3520100006A

ZONING DISTRICT: A1 (GENERAL AGRICULTURAL)

#2701 JOLLY POND ROAD WILLIAMSBURG, VIRGINIA 23188

SUBDIVISION OF THE PROPERTY OF JANICE E. RICHARDSON AND BOUNDARY LINE ADJUSTMENT BETWEEN THE PROPERTIES OF JANICE E. RICHARDSON AND MICHAEL A. & EILEEN D. RICHARDSON BEING PIN: 3520100006 & PIN: 3520100006A POWHATAN DISTRICT JAMES CITY COUNTY VIRGINIA DATE: 06/24/2019 JOB # 18-107