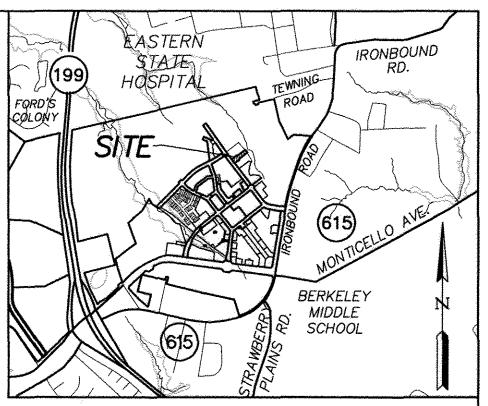

AVE THE RIGHT TO ENTER ANY STORMWATER MANAGEMENT FACILITY OR OUTFALL STRUCTURE WITHIN THE PROPERTY SHOWN ON THIS PLAT IN ORDER TO UNDERTAKE ANY CORRECTIVE MEASURES TO ALLEVATE PROBLEMS THAT MAY ADVERSELY AFFECT THE SAFE OPERATION OR INTEGRITY OF ANY VDOT MAINTAINED RIGHT OF WAY. VDOT MAY ALSO ENTER OTHER PROPERTY SHOWN ON THIS PLAT AS COMMON AREA IN ORDER TO OBTAIN ACCESS TO, OR TO UNDERTAKE SUCH CORRECTIVE MEASURES TO, SUCH STORMWATER MANAGEMENT FACILITY OR OUTFALL STRUCTURE. THE OWNER AGREES TO INDEMNIFY AND HOLD VOOT HARMLESS FROM AND AGAINST ANY AND ALL CLAIMS, DEMANDS, LAWSUITS, LIABILITIES, LOSSES, DAMAGES AND PAYMENTS, INCLUDING ATTORNEY'S FEES, CLAIMED BY THE OWNER OR ANY THIRD PARTY AS A RESULT OF VDOT'S ACCESS TO FACILITIES OR STRUCTURES, OR CORRECTIVE MEASURES DESCRIBED ABOVE.



**VICINITY MAP** SCALE 1"=2000"

## AREA TABULATION

|                                  | S.F.±  | AC.±  |
|----------------------------------|--------|-------|
| FORMER AREA OF BLOCK 15 PARCEL A | 29,484 | 0.677 |
| NEW AREA OF BLOCK 15 PARCEL A    | 28,284 | 0.649 |
| NEW AREA OF BLOCK 15 PARCEL A1   | 1,200  | 0.028 |
| TOTAL AREA FOR PARCELS A AND A1  | 29,484 | 0.677 |

2 Large/Smatt Plat(s) Recorded 

STATE OF VIRGINIA CITY OF WILLIAMSBURG & COUNTY OF JAMES CITY CIRCUIT COURT. THIS \_\_\_\_ DAY OF \_\_\_\_UV\_\_\_\_, 2018. THE PLAT SHOWN HEREON WAS PRESENTED AND ADMITTED TO THE RECORD AS THE LAW DIRECTS. 0 11:49 AM/PM INSTRUMENT # 180011625

TESTE: NONA A. FOLEY, CLERK O MONA A. FOLEY, CLERK

Revised Rev. Date Description Ву





5248 Olde Towne Road, Suite 1 Williamsburg, Virginia