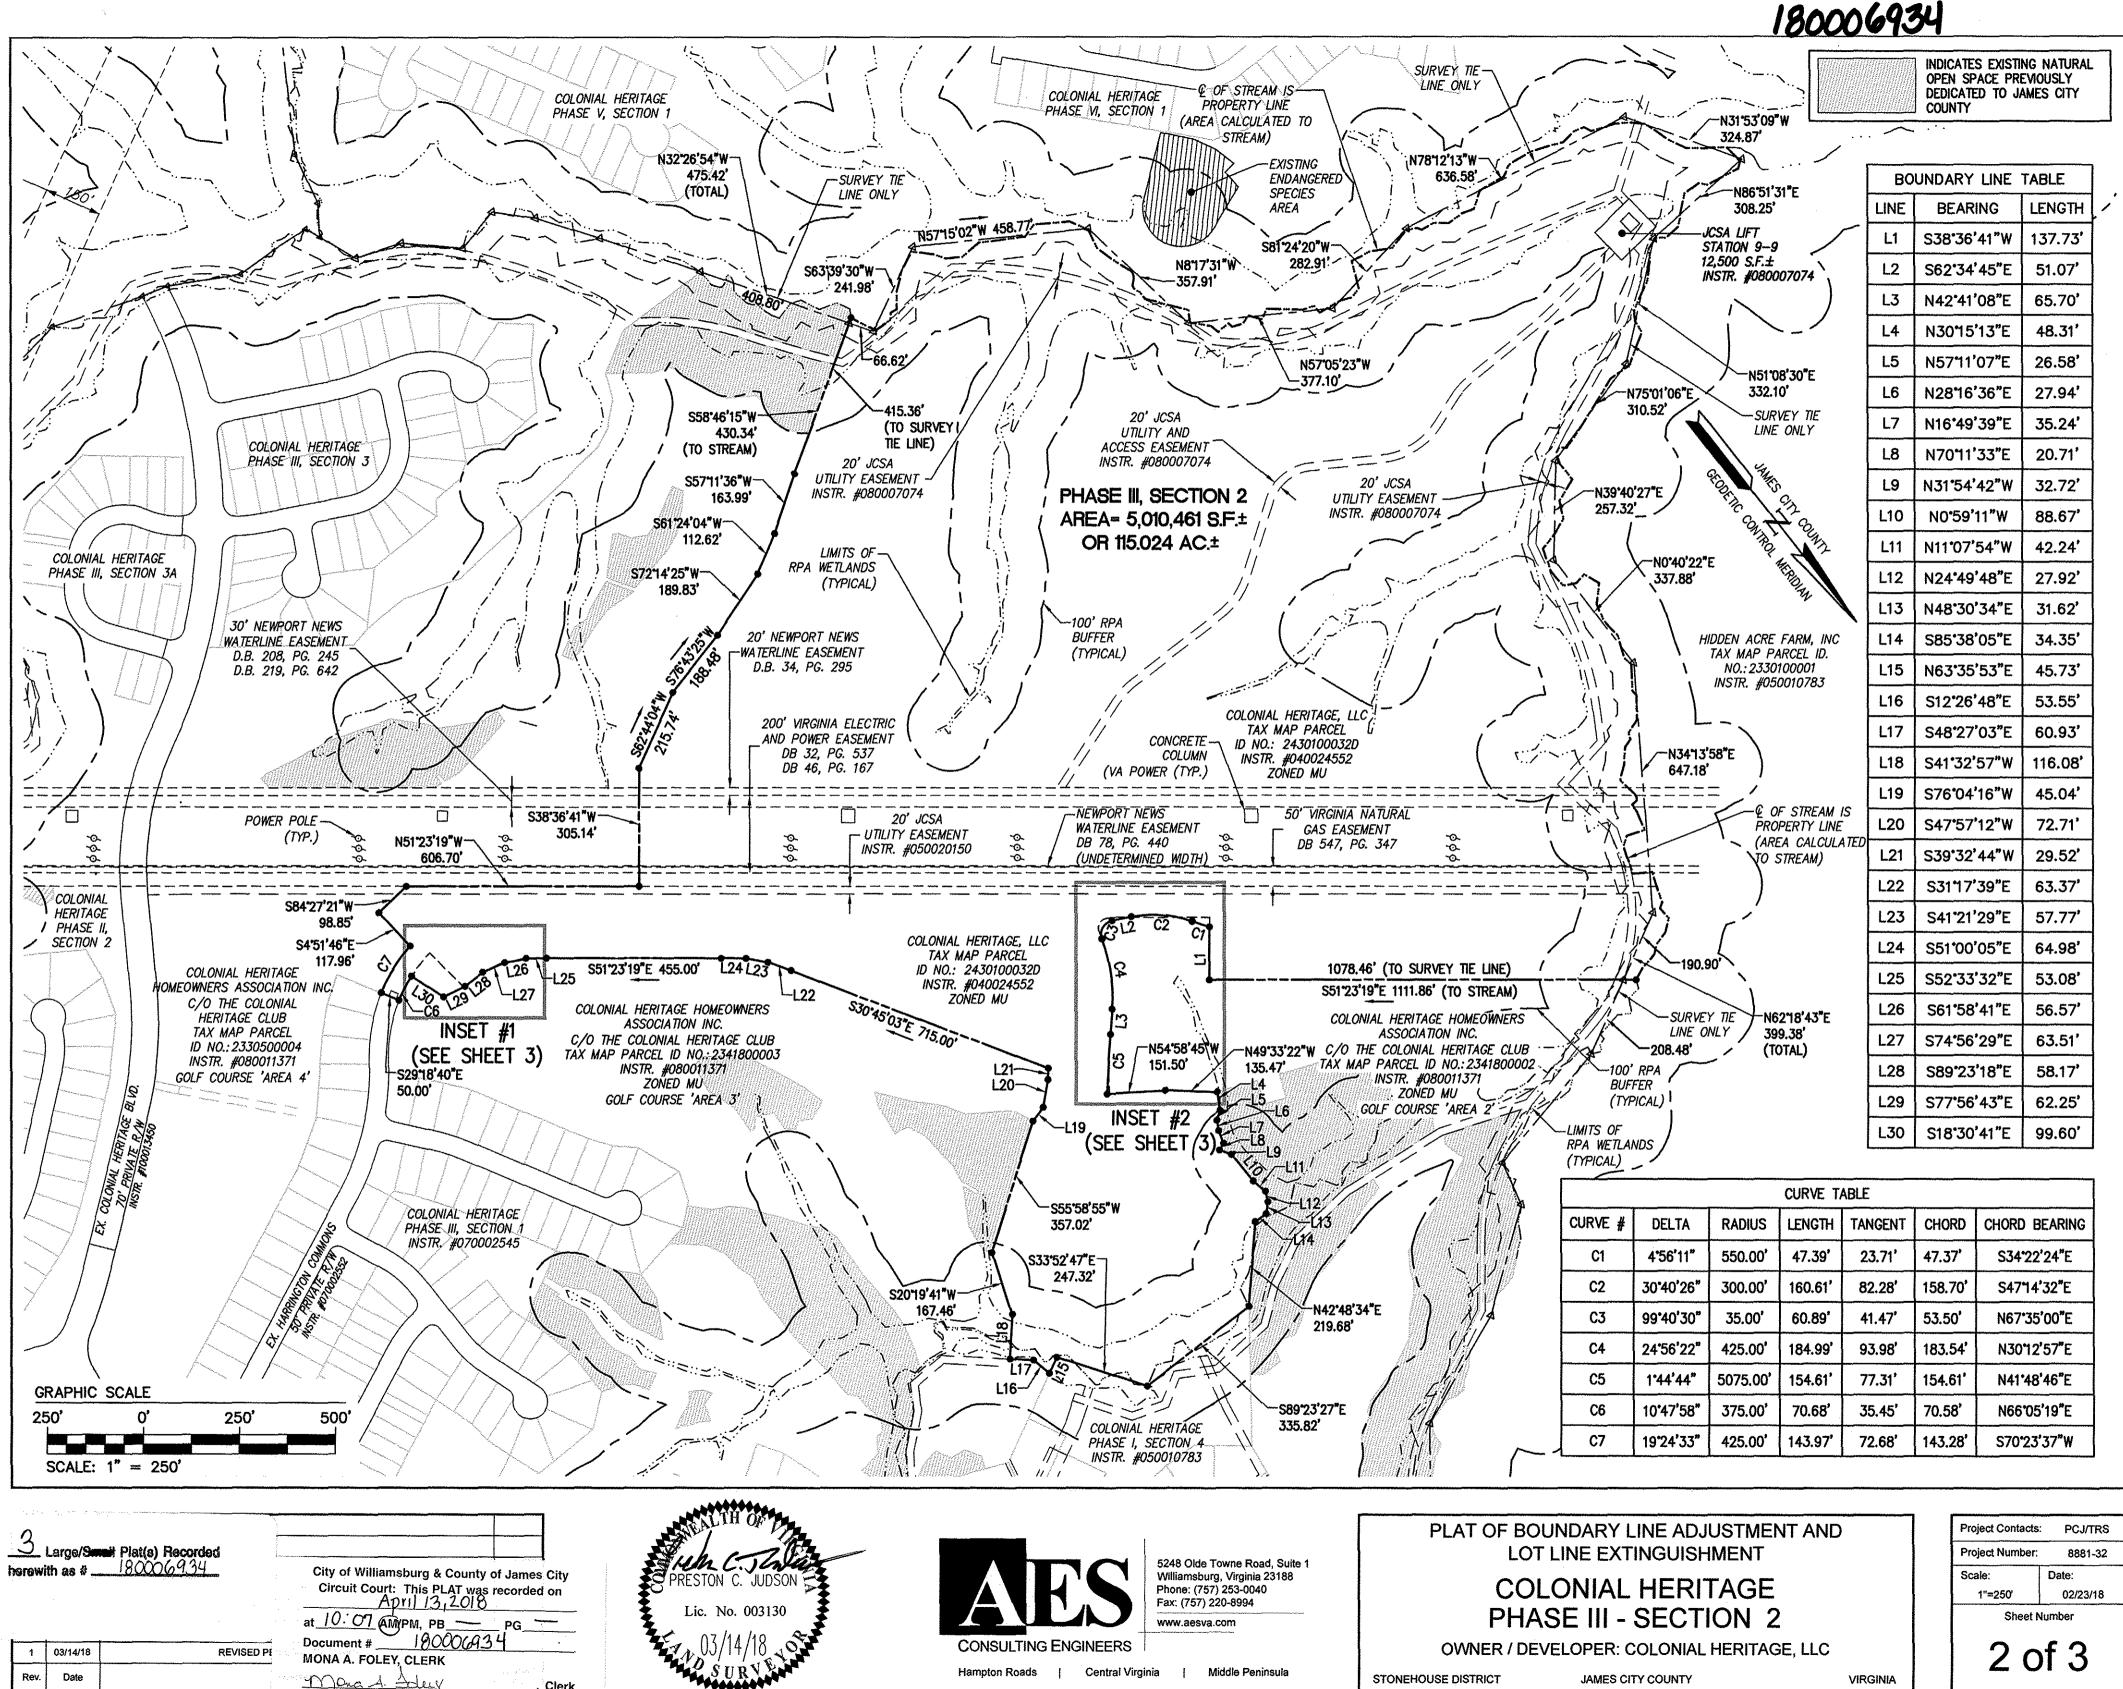

AREA TABULATION

FORMER AREA OF PHASE III, SECTION 2 TAX PARCEL ID NO.: 2430100032D

AREA OF CONVEYANCE FROM : TAX MAP PARCEL ID NO .: 2341800002 (G TAX MAP PARCEL ID NO .: 2341800003 (0 TOTAL AREA CONVEYED TO COLONIAL HER FROM COLONIAL HERITAGE HOMEOWNERS'

LESS AREA OF JCSA LIFT STATION NEW AREA OF PHASE III, SECTION 2

\*SEE SHEET 3 OF 3 FOR GOLF COURSE AREA CALCULATIONS

PROPERTIES AS SHOWN ARE A PORTION OF TAX MAP PARCEL ID NO .: 2430100032, INSTRUMENT #040024552. PROPERTY ADDRESS: 6799 RICHMOND ROAD, WILLIAMSBURG, VA 23188

**COLONIAL HERITAGE - PHASE III, SECTION 2** 

5,014,519 S.F. OR 115.117 AC.

.

| GOLF COURSE AREA 2)<br>GOLF COURSE AREA 3) | 7,402 S.F. NET ADDITION*<br>1.040 S.F. NET ADDITION* |
|--------------------------------------------|------------------------------------------------------|
| RITAGE, LLC.<br>ASSOCIATION I              | 8,442 S.F. NET ADDITION                              |
|                                            | 12,500 S.F. (SUBTRACTION)                            |
|                                            | 5,010,461 S.F. OR 115.024 AC.                        |

- 14. THIS PROPERTY LIES IN FLOOD ZONE X AS SHOWN ON MAP NUMBER 51095C0106D, PANEL 0106D, AND MAP NUMBER 51095C107D, PANEL 0107D FOR COMMUNITY NUMBER 51095, DATED 12/16/15 OF THE FLOOD INSURANCE RATE MAPS FOR JAMES CITY COUNTY, VIRGINIA. ZONE X IS DEFINED AS AREAS BEING OUTSIDE THE 0.2% ANNUAL CHANCE FLOOD PLAIN.
- 15. THIS PLAT IS BASED ON DEED AND PLATS OF RECORD. A CURRENT FIELD BOUNDARY SURVEY WAS NOT PERFORMED.
- 16. THIS PLAT WAS PREPARED WITHOUT THE BENEFIT OF A TITLE REPORT AND IS SUBJECT TO EASEMENTS, SERVITUDES AND COVENANTS OF RECORD.