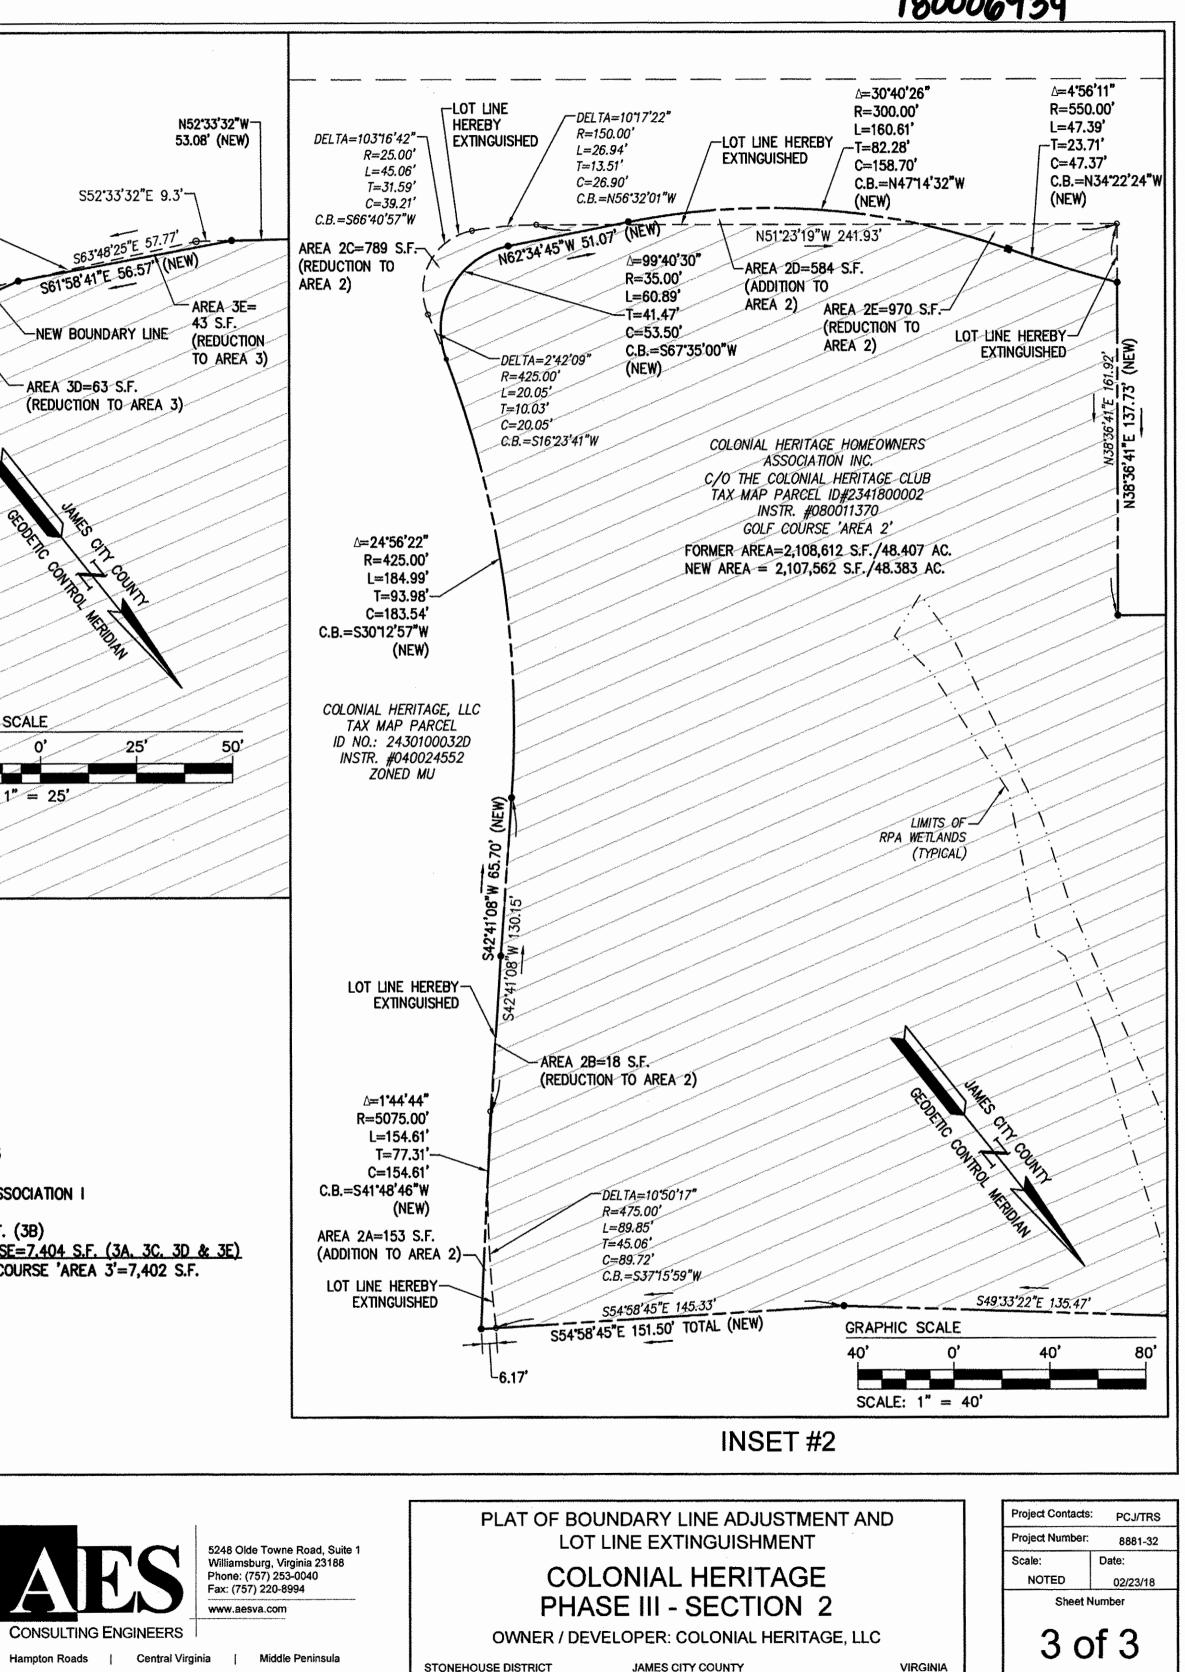

AREA TABULATION

FORMER AREA OF PHASE III, SECTION 2 TAX PARCEL ID NO.: 2430100032D

AREA OF CONVEYANCE FROM : TAX MAP PARCEL ID NO .: 2341800002 (G TAX MAP PARCEL ID NO .: 2341800003 (0 TOTAL AREA CONVEYED TO COLONIAL HER FROM COLONIAL HERITAGE HOMEOWNERS'

LESS AREA OF JCSA LIFT STATION NEW AREA OF PHASE III, SECTION 2

\*SEE SHEET 3 OF 3 FOR GOLF COURSE AREA CALCULATIONS

PROPERTIES AS SHOWN ARE A PORTION OF TAX MAP PARCEL ID NO .: 2430100032, INSTRUMENT #040024552. PROPERTY ADDRESS: 6799 RICHMOND ROAD, WILLIAMSBURG, VA 23188

2. GOLF COURSE AREAS 2 AND 3 ARE AS FOLLOWS: TAX MAP PARCEL ID NO .: 2341800002, INSTR. #080011370, PROPERTY ADDRESS: 6525 ARTHUR HILLS DRIVE, WILLIAMSBURG, VA 23188 AND TAX MAP PARCEL ID NO .: 2341800003, INSTR. #080011370, PROPERTY ADDRESS: 4300 COLONIAL HERITAGE BOULEVARD, WILLIAMSBURG, VA 23188. ZONING OF THE AFOREMENTIONED PROPERTIES IS

**COLONIAL HERITAGE - PHASE III, SECTION 2** 

5,014,519 S.F. OR 115.117 AC.

.

| GOLF COURSE AREA 2)<br>GOLF COURSE AREA 3) | 7,402 S.F. NET ADDITION*<br>1.040 S.F. NET ADDITION* |
|--------------------------------------------|------------------------------------------------------|
| RITAGE, LLC.<br>ASSOCIATION I              | 8,442 S.F. NET ADDITION                              |
|                                            | 12,500 S.F. (SUBTRACTION)                            |
|                                            | 5,010,461 S.F. OR 115.024 AC.                        |