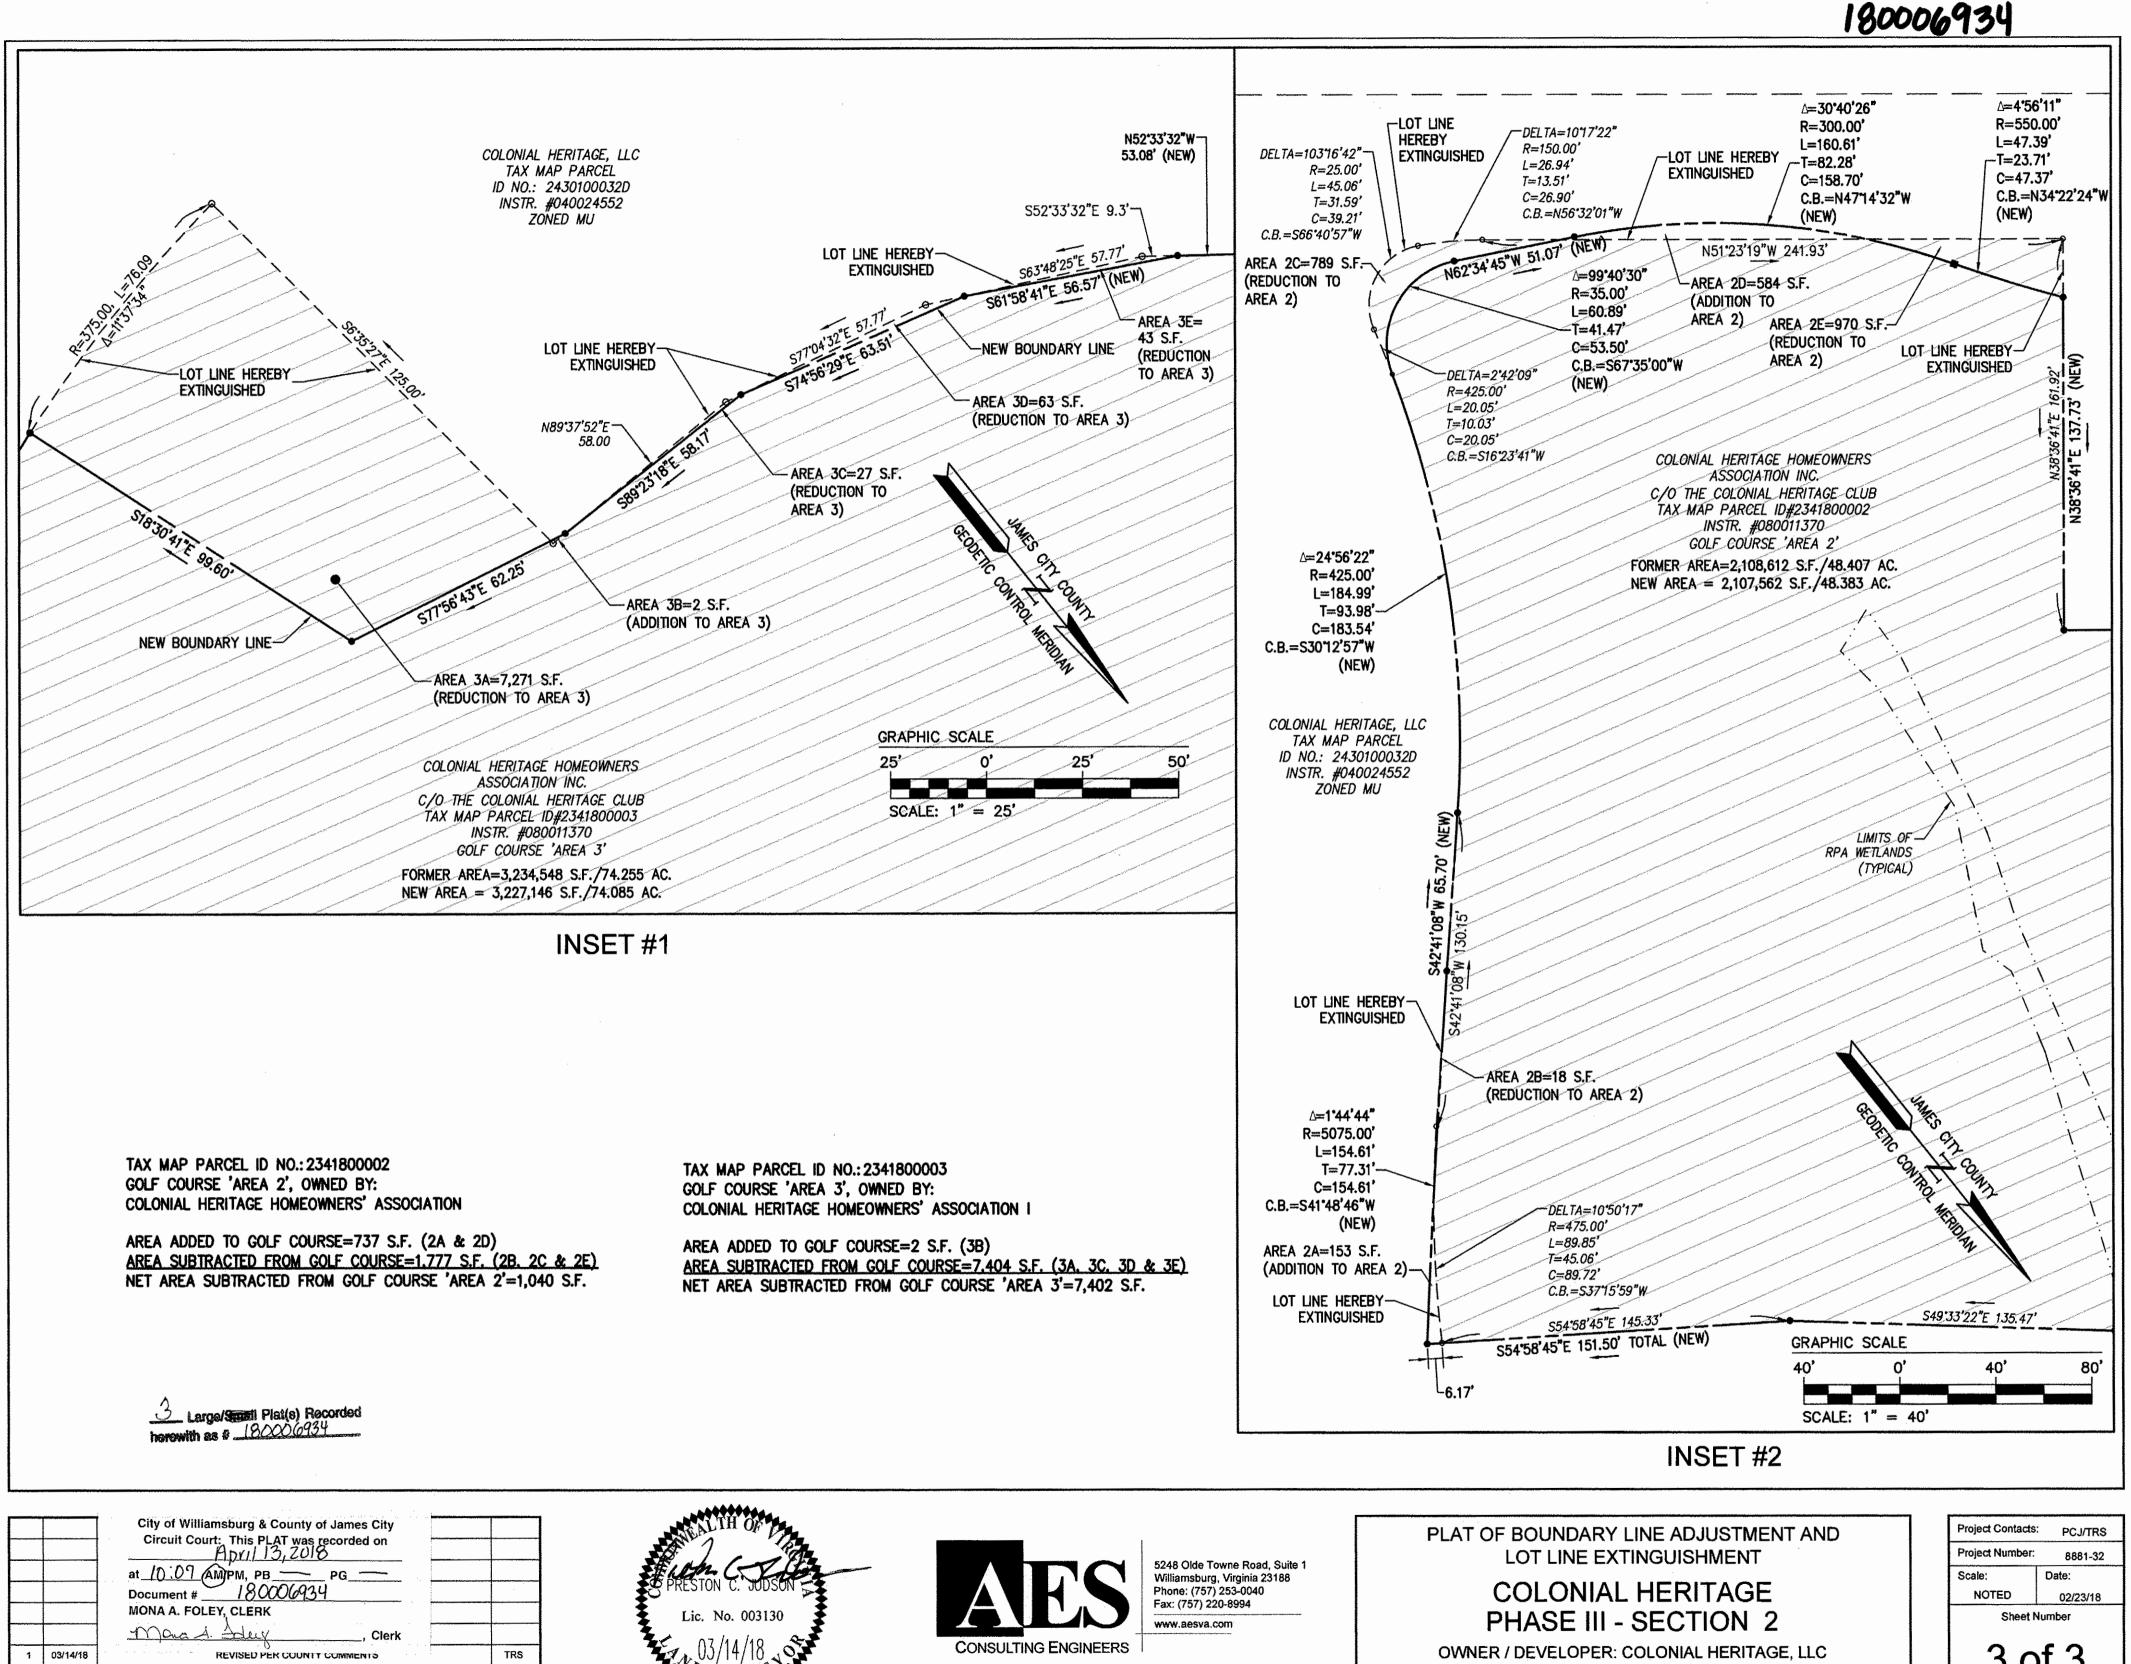

2. GOLF COURSE AREAS 2 AND 3 ARE AS FOLLOWS: TAX MAP PARCEL ID NO .: 2341800002, INSTR. #080011370, PROPERTY ADDRESS: 6525 ARTHUR HILLS DRIVE, WILLIAMSBURG, VA 23188 AND TAX MAP PARCEL ID NO .: 2341800003, INSTR. #080011370, PROPERTY ADDRESS: 4300 COLONIAL HERITAGE BOULEVARD, WILLIAMSBURG, VA 23188. ZONING OF THE AFOREMENTIONED PROPERTIES IS