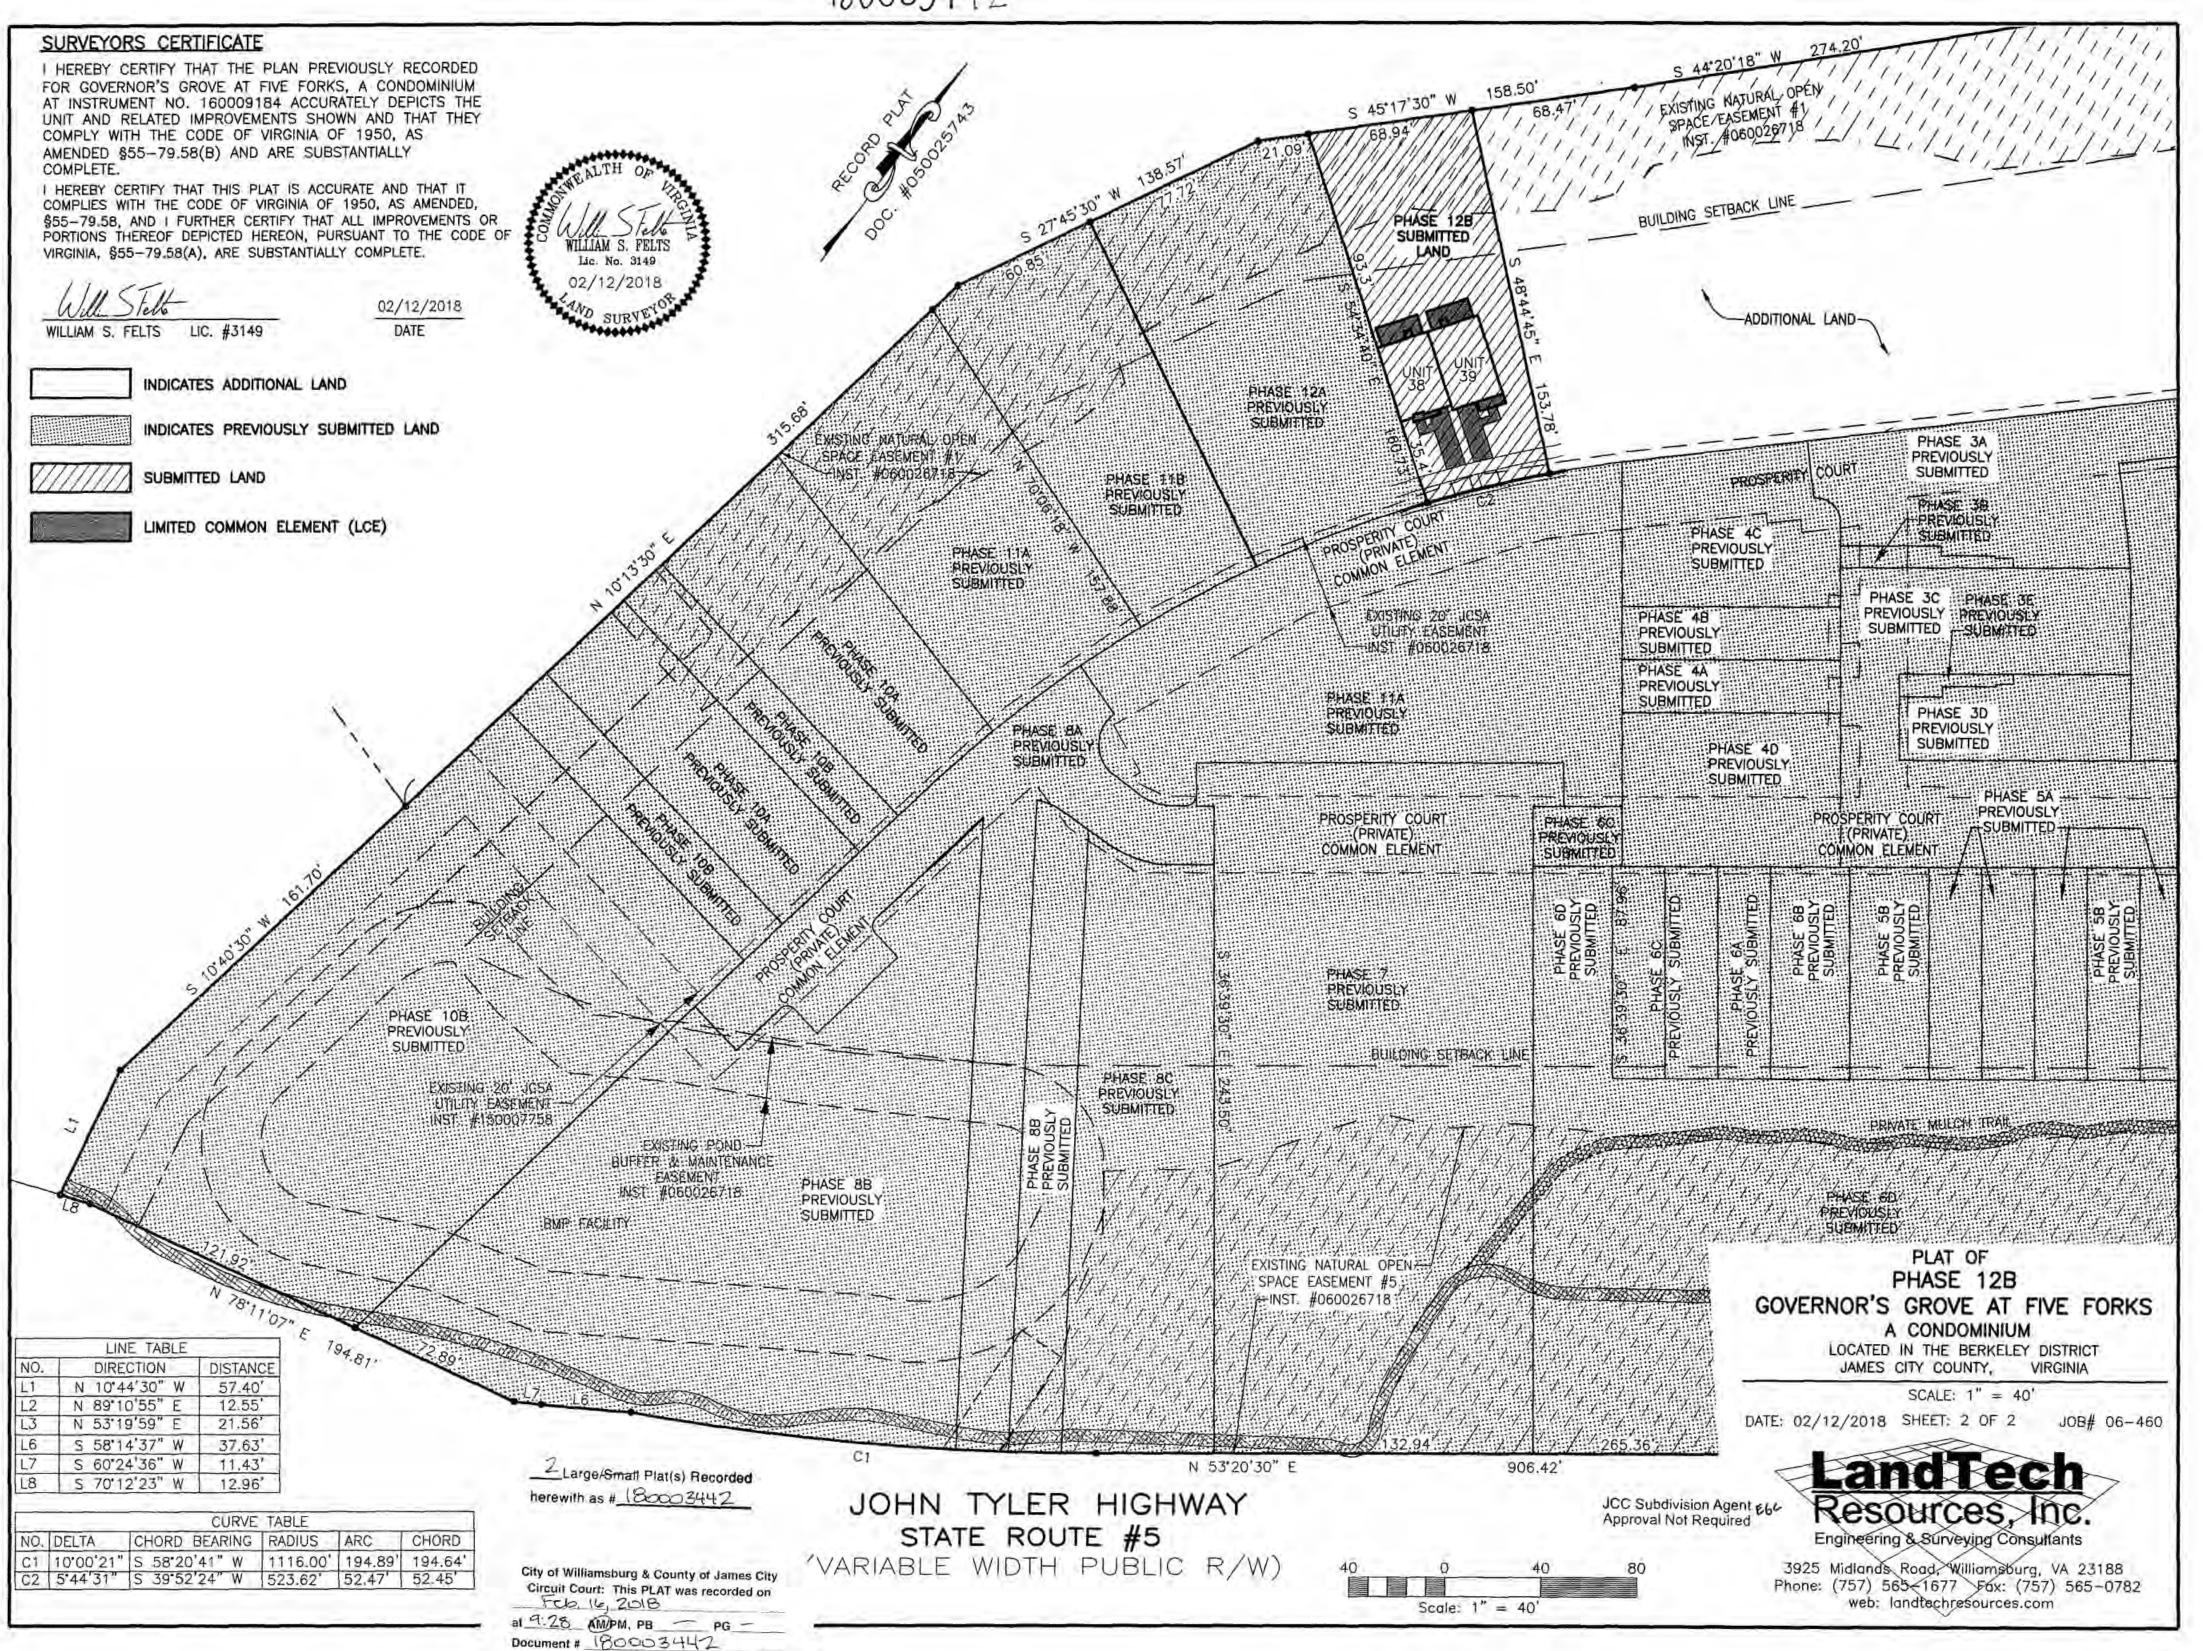

## SURVEYORS CERTIFICATE

I HEREBY CERTIFY THAT THE PLAN PREVIOUSLY RECORDED FOR GOVERNOR'S GROVE AT FIVE FORKS, A CONDOMINIUM AT INSTRUMENT NO. 160001088 ACCURATELY DEPICTS THE UNIT AND RELATED IMPROVEMENTS SHOWN AND THAT THEY COMPLY WITH THE CODE OF VIRGINIA OF 1950, AS AMENDED \$55-79.58(B) AND ARE SUBSTANTIALLY COMPLETE.

I HEREBY CERTIFY THAT THIS PLAT IS ACCURATE AND THAT IT COMPLIES WITH THE CODE OF VIRGINIA OF 1950, AS AMENDED, \$55-79.58, AND I FURTHER CERTIFY THAT ALL IMPROVEMENTS OR PORTIONS THEREOF DEPICTED HEREON, PURSUANT TO THE CODE OF VIRGINIA, §55-79.58(A), ARE SUBSTANTIALLY COMPLETE.

WILLIAM S. FELTS LIC. #3149

02/12/2018 DATE

JCC Subdivision Agent E60

Approval Not Required

PHASE 12B GOVERNOR'S GROVE AT FIVE FORKS A CONDOMINIUM

> LOCATED IN THE BERKELEY DISTRICT JAMES CITY COUNTY. VIRGINIA

DATE: 02/12/2018 SCALE: 1" = 100' JOB# 06-460 SHEET: 1 OF 2

3925 Midlands Road, Williamsburg, VA 23188 Phone: (757) 565-1677 Fax: (757) 565-0782 web: landfechresources.com

MONA A. FOLEY, CLERK Cuit Public QC.