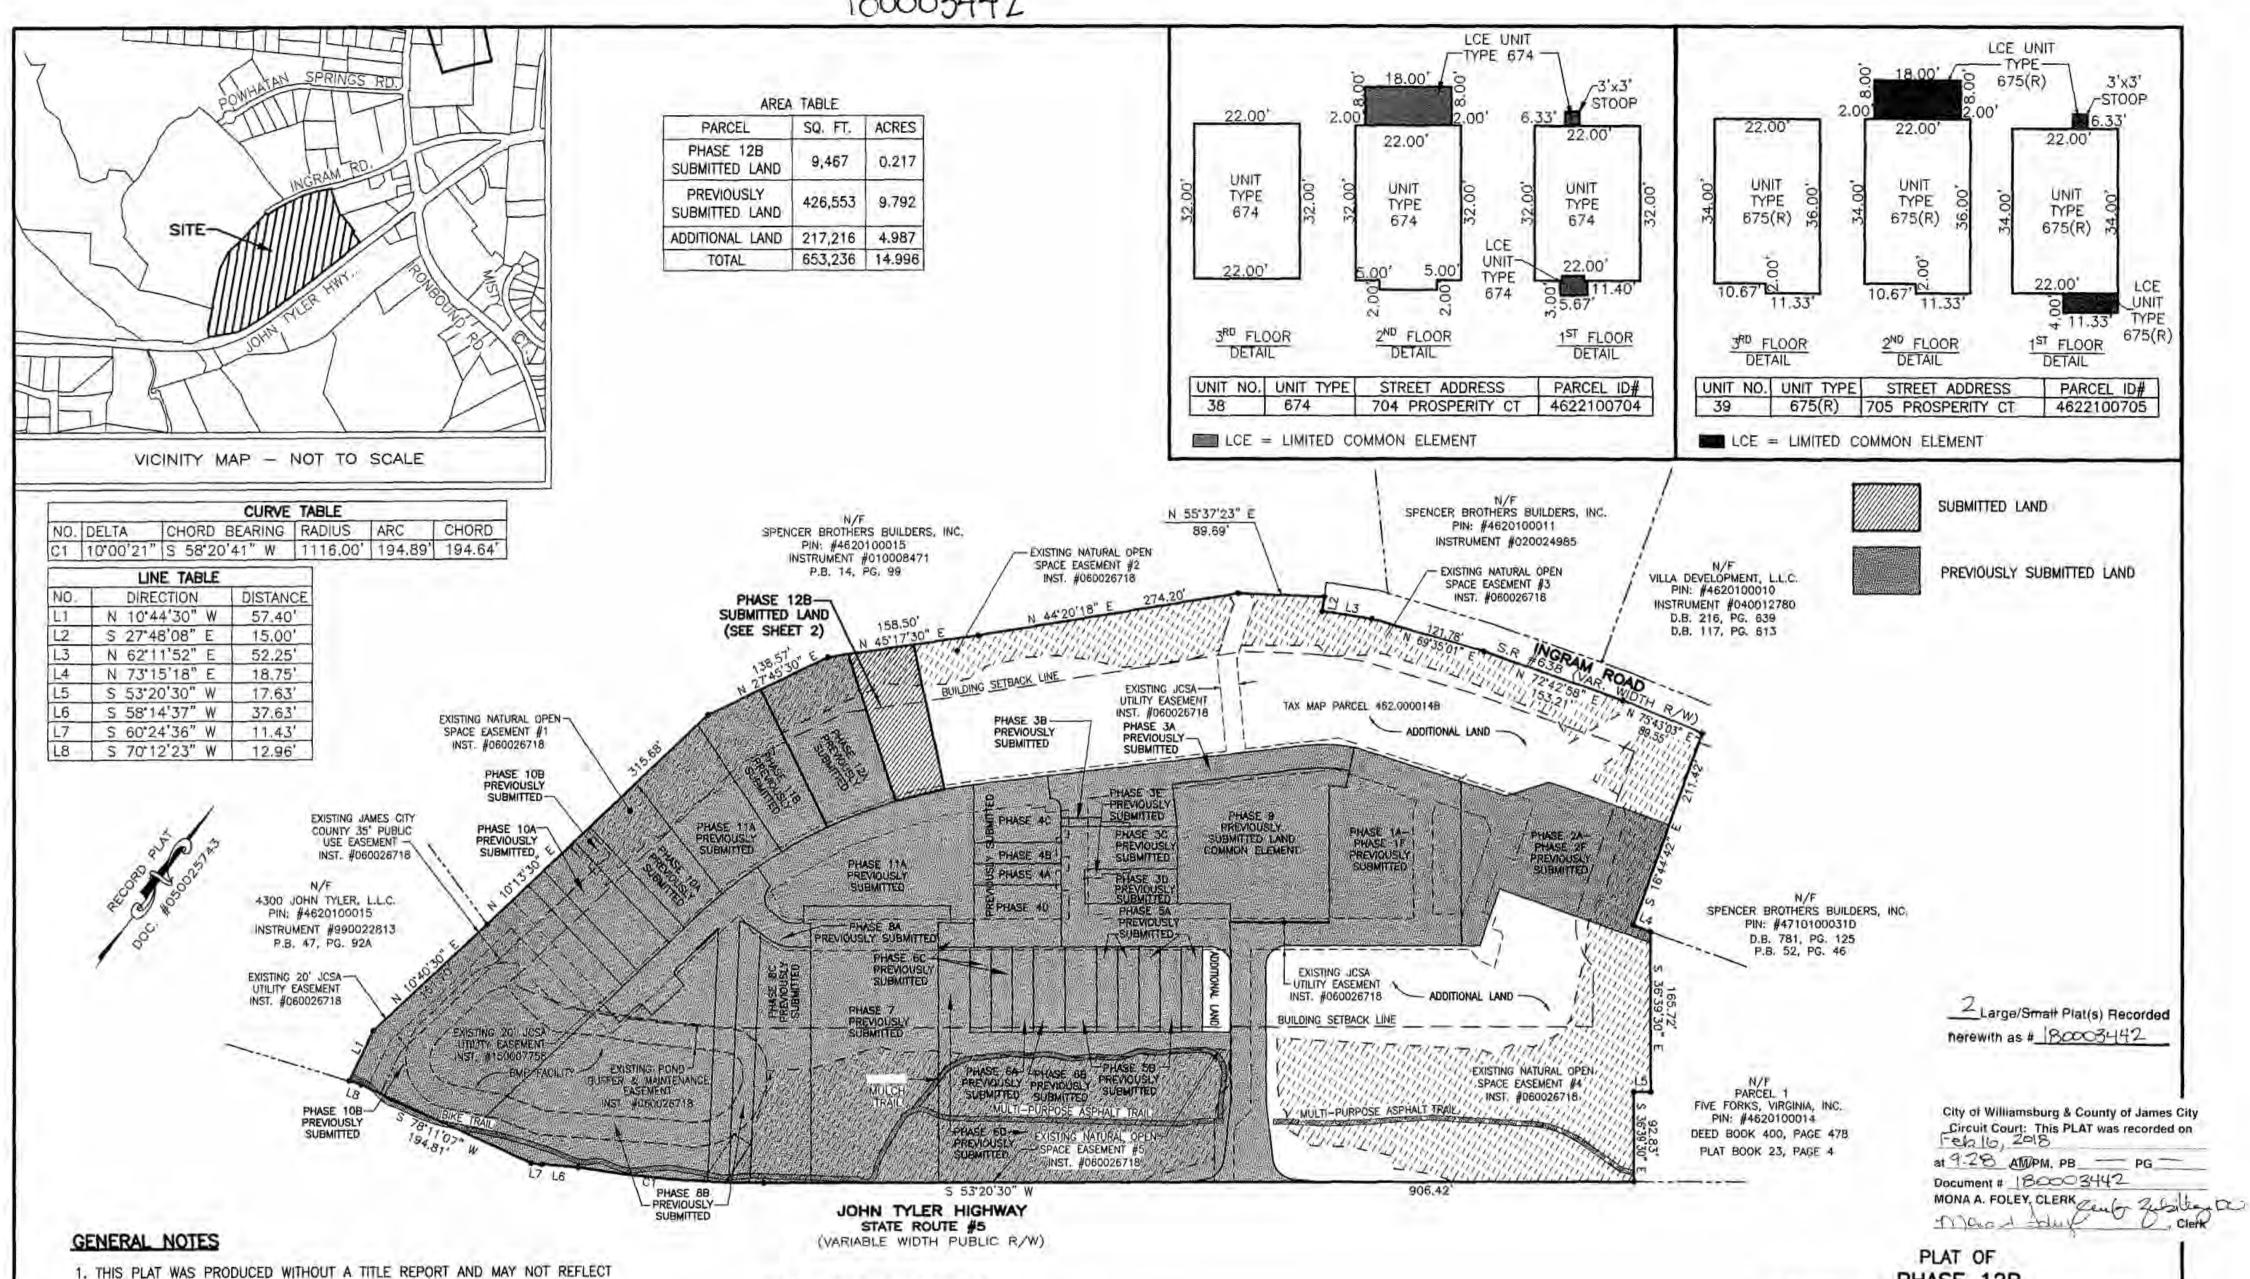

- ALL MATTERS AFFECTING PROPERTY.
- 2. THIS PROPERTY APPEARS TO FALL IN ZONE "X" AS SHOWN ON FLOOD INSURANCE RATE MAP 51095C0119D, DATED DECEMBER 16, 2015.
- 3. ALL UNITS TO BE SERVED BY PUBLIC WATER AND SEWER.
- 4. ALL LAND AND IMPROVEMENTS OUTSIDE OF BUILDINGS AND WITHIN PHASE LIMITS SHALL BE KNOWN AS COMMON ELEMENT EXCEPT FOR LIMITED COMMON ELEMENTS DESIGNATED ON PLAT AND BUILDING PLANS,
- 5. THIS PARCEL OF LAND WAS CONVEYED TO GOVERNOR'S GROVE AT FIVE FORKS, L.L.C. BY DEED RECORDED IN INSTRUMENT #070006512.
- 6. THE STREETS WITHIN THIS CONDOMINIUM SHALL BE KNOWN AS COMMON ELEMENT AND NOT A PUBLIC DEDICATED RIGHT-OF-WAY.
- 7. PHASE 12B IS SUBMITTED LAND. THE REMAINING PROPERTY HAS BEEN PREVIOUSLY SUBMITTED OR IS ADDITIONAL LAND, ALL ADDITIONAL LAND AND ALL COMMON ELEMENTS ARE WITHDRAWABLE LAND.
- 8. PROFFERED COVENANTS, RESTRICTIONS, AND CONDITIONS AFFECTING THIS PROPERTY HAVE BEEN RECORDED AS INST. #050019045.
- 9. THE LOCATION OF THE PRIVATE MULCH TRAIL AND THE ASPHALT MULTI-PURPOSE TRAIL ARE APPROXIMATE ONLY AND SUBJECT TO CHANGE.

WILLIAM S. FELTS LIC. #3149

02/12/2018 DATE

JCC Subdivision Agent E60

Approval Not Required

PHASE 12B GOVERNOR'S GROVE AT FIVE FORKS A CONDOMINIUM

> LOCATED IN THE BERKELEY DISTRICT JAMES CITY COUNTY. VIRGINIA

DATE: 02/12/2018 SCALE: 1" = 100' JOB# 06-460 SHEET: 1 OF 2

3925 Midlands Road, Williamsburg, VA 23188 Phone: (757) 565-1677 Fax: (757) 565-0782 web: landfechresources.com

MONA A. FOLEY, CLERK Cuit Public QC.