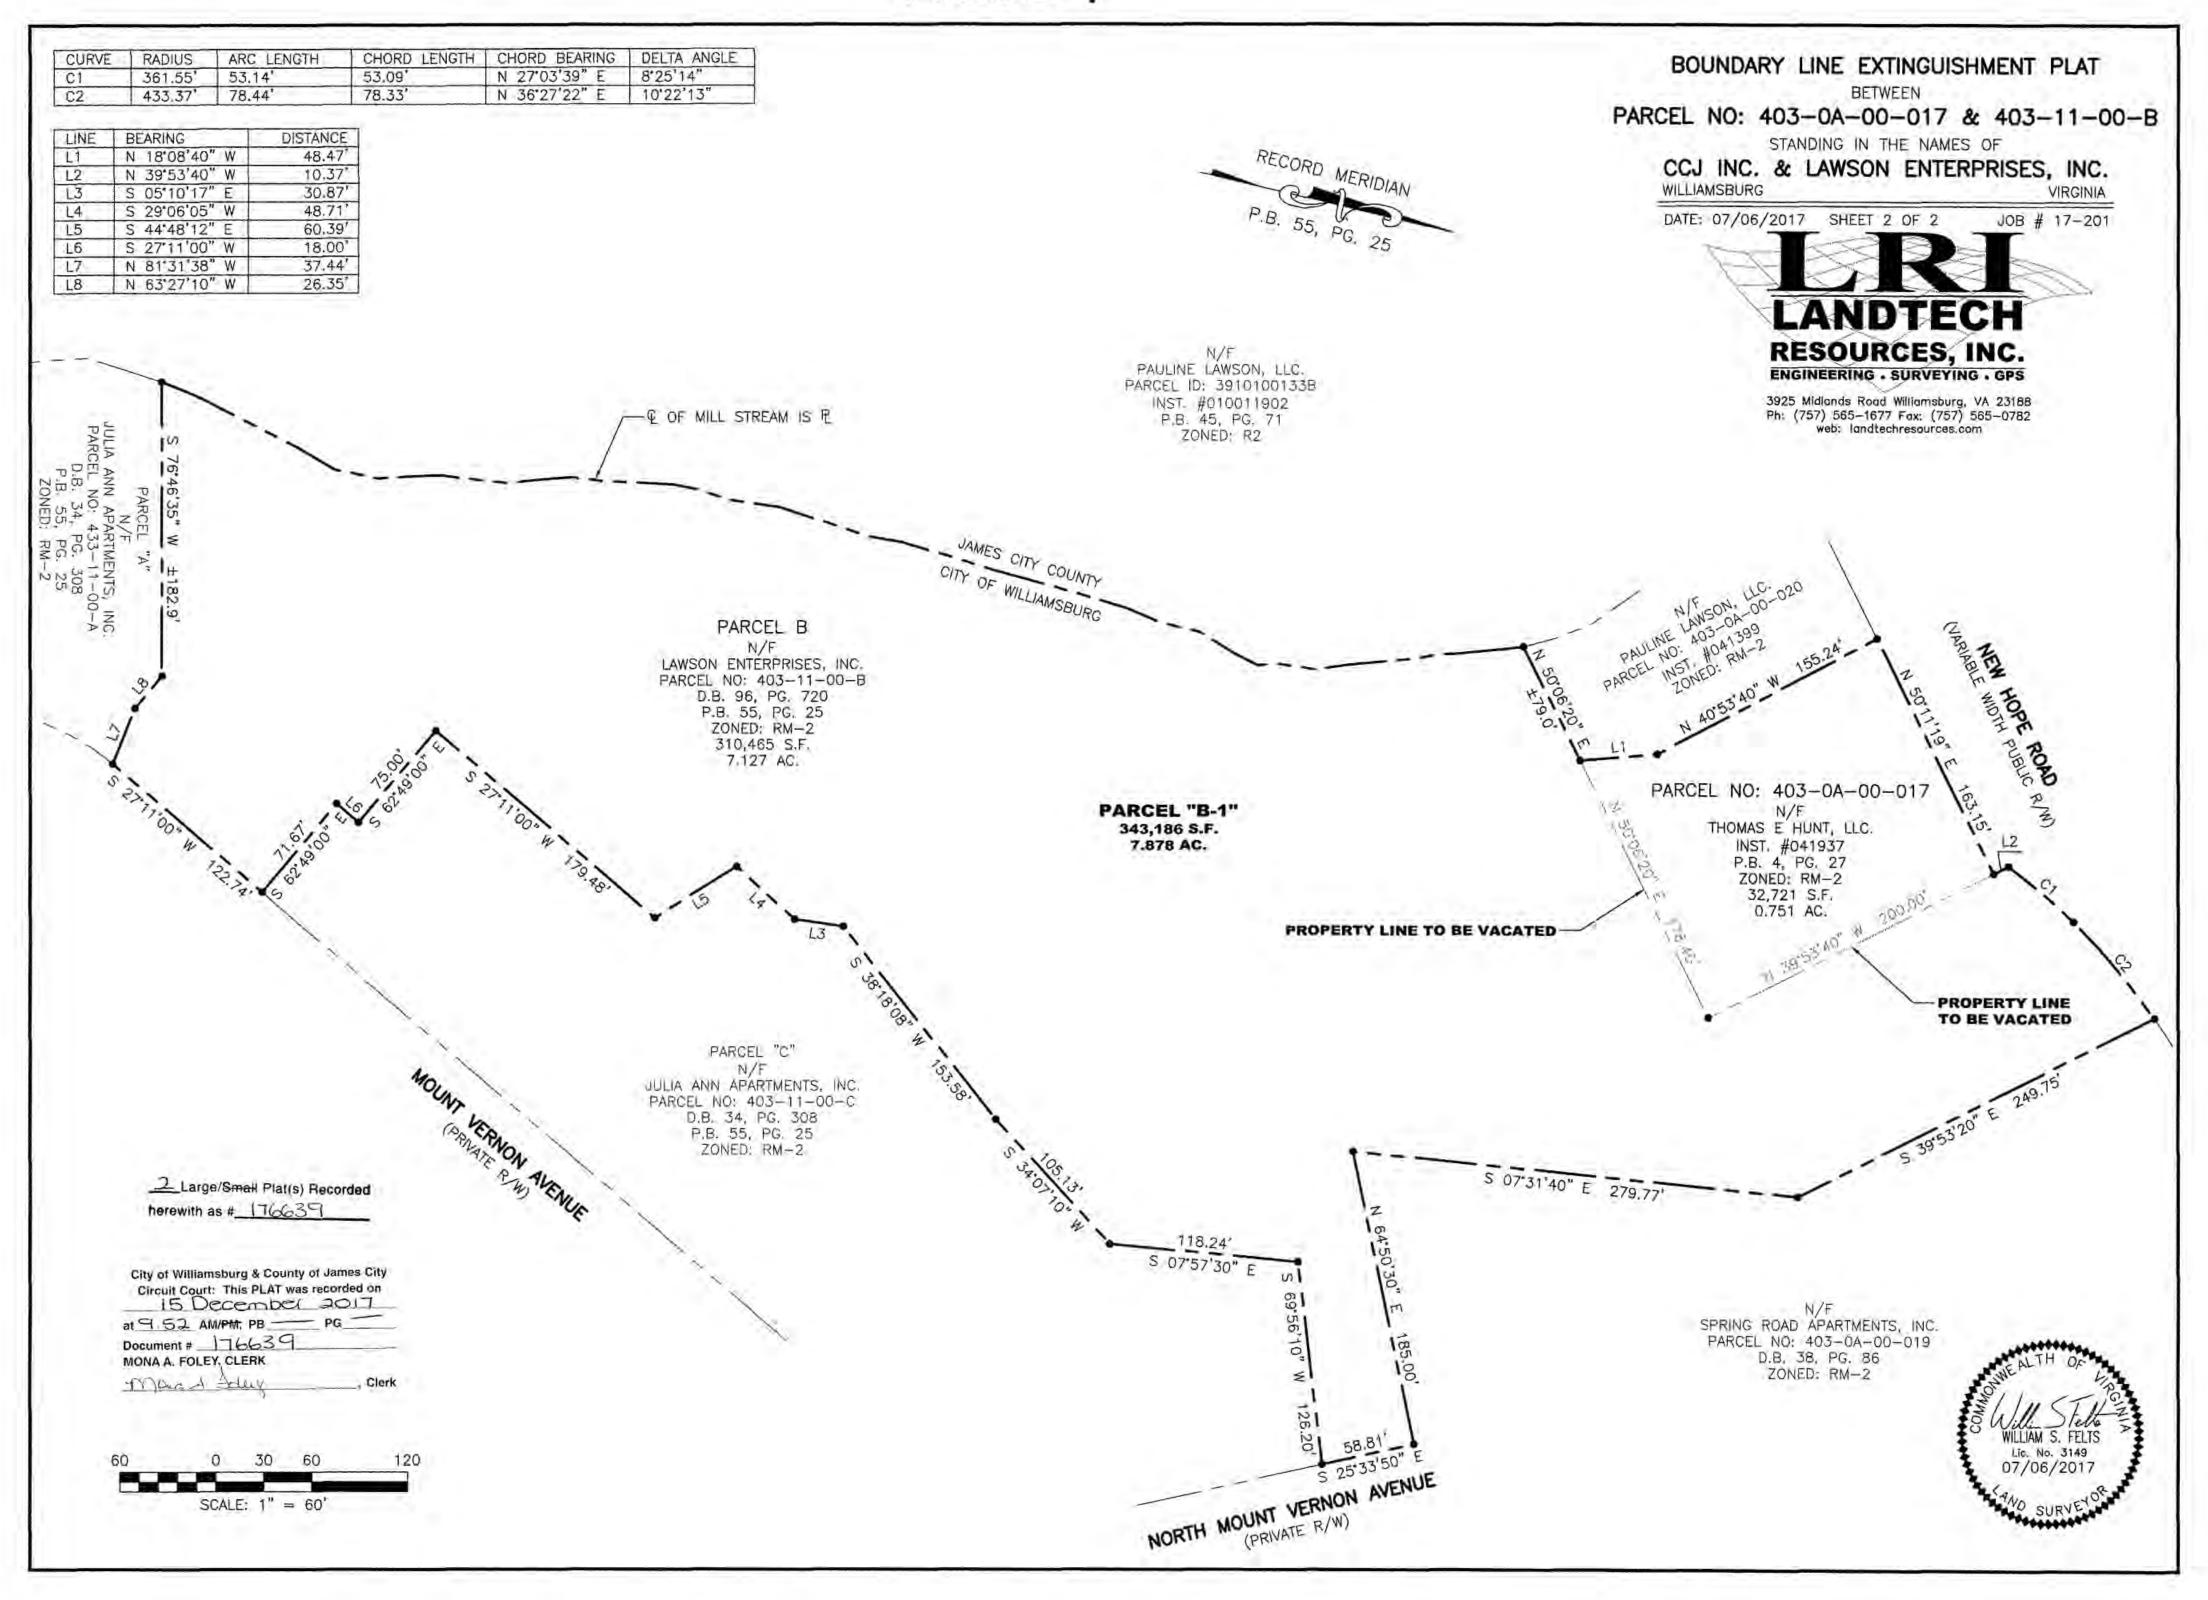

BOUNDARY LINE EXTINGUISHMENT PLAT

BETWEEN

PARCEL NO: 403-0A-00-017 & 403-11-00-B

STANDING IN THE NAMES OF

CCJ INC. & LAWSON ENTERPRISES, INC. WILLIAMSBURG VIRGINIA

DATE: 07/06/2017 SHEET 1 OF 2

JOB # 17-201

## CERTIFICATE OF SOURCE OF TITLE

THIS IS TO CERTIFY THAT THE LAND EMBRACED IN THIS SUBDIVISION IS IN THE NAME OF:

PARCEL NO: 403-0A-00-017 THOMAS E HUNT, LLC. AND WAS ACQUIRED FROM AMERICAN HELLENIC EDUCATIONAL PROGRESSIVE BY THAT CERTAIN DEED DATED OCTOBER 21, 2014 AND DULY RECORDED IN THE CLERK'S OFFICE OF THE CIRCUIT COURT FOR THE CITY OF WILLIAMSBURG, VIRGINIA AS INST. #041937.

PARCEL NO: 403-11-00-B LAWSON ENTERPRISES, INC. AND WAS ACQUIRED FROM C.H. LAWSON EST. BY THAT CERTAIN DEED DATED DECEMBER 02, 1991 AND DULY RECORDED IN THE CLERK'S OFFICE OF THE CIRCUIT COURT FOR THE CITY OF WILLIAMSBURG, VIRGINIA AS D.B. 96, PG. 720,

## GENERAL NOTES

- 1. THIS PLAT WAS PRODUCED WITHOUT THE BENEFIT OF A TITLE REPORT AND REFLECTS ONLY THOSE ENCUMBRANCES, EASEMENTS, AND SETBACKS AS SHOWN ON P.B. 4, PG. 27, AND P.B. 55, PG. 25. 2. WETLANDS, IF ANY, WERE NOT RESEARCHED OR LOCATED FOR THIS PLAT.
- 3. THIS LOT LIES IN F.I.R.M. ZONE "X" ACCORDING TO FLOOD INSURANCE RATE MAP #51095C0136D, DATED DECEMBER 16, 2015.
- 4. UNDERGROUND UTILITIES WERE NOT LOCATED. 5. PHYSICAL IMPROVEMENTS ARE NOT SHOWN.
- 6. THIS PLAT DOES NOT CONSTITUTE A BOUNDARY SURVEY OF THE PROPERTY SHOWN.

7. THE PROPERTIES SHOWN HEREON ARE ZONED RM-2 SETBACKS (MULTIFAMILY DWELLINGS):

FRONT - 25' REAR - 25' SIDE - 15'

APPROVED

THE CITY OF WILLIAMSBURG

VIRGINIA

andered Mushy SUBDIVISION AGENT OF THE CITY OF WILLIAMSBURG, VIRGINIA