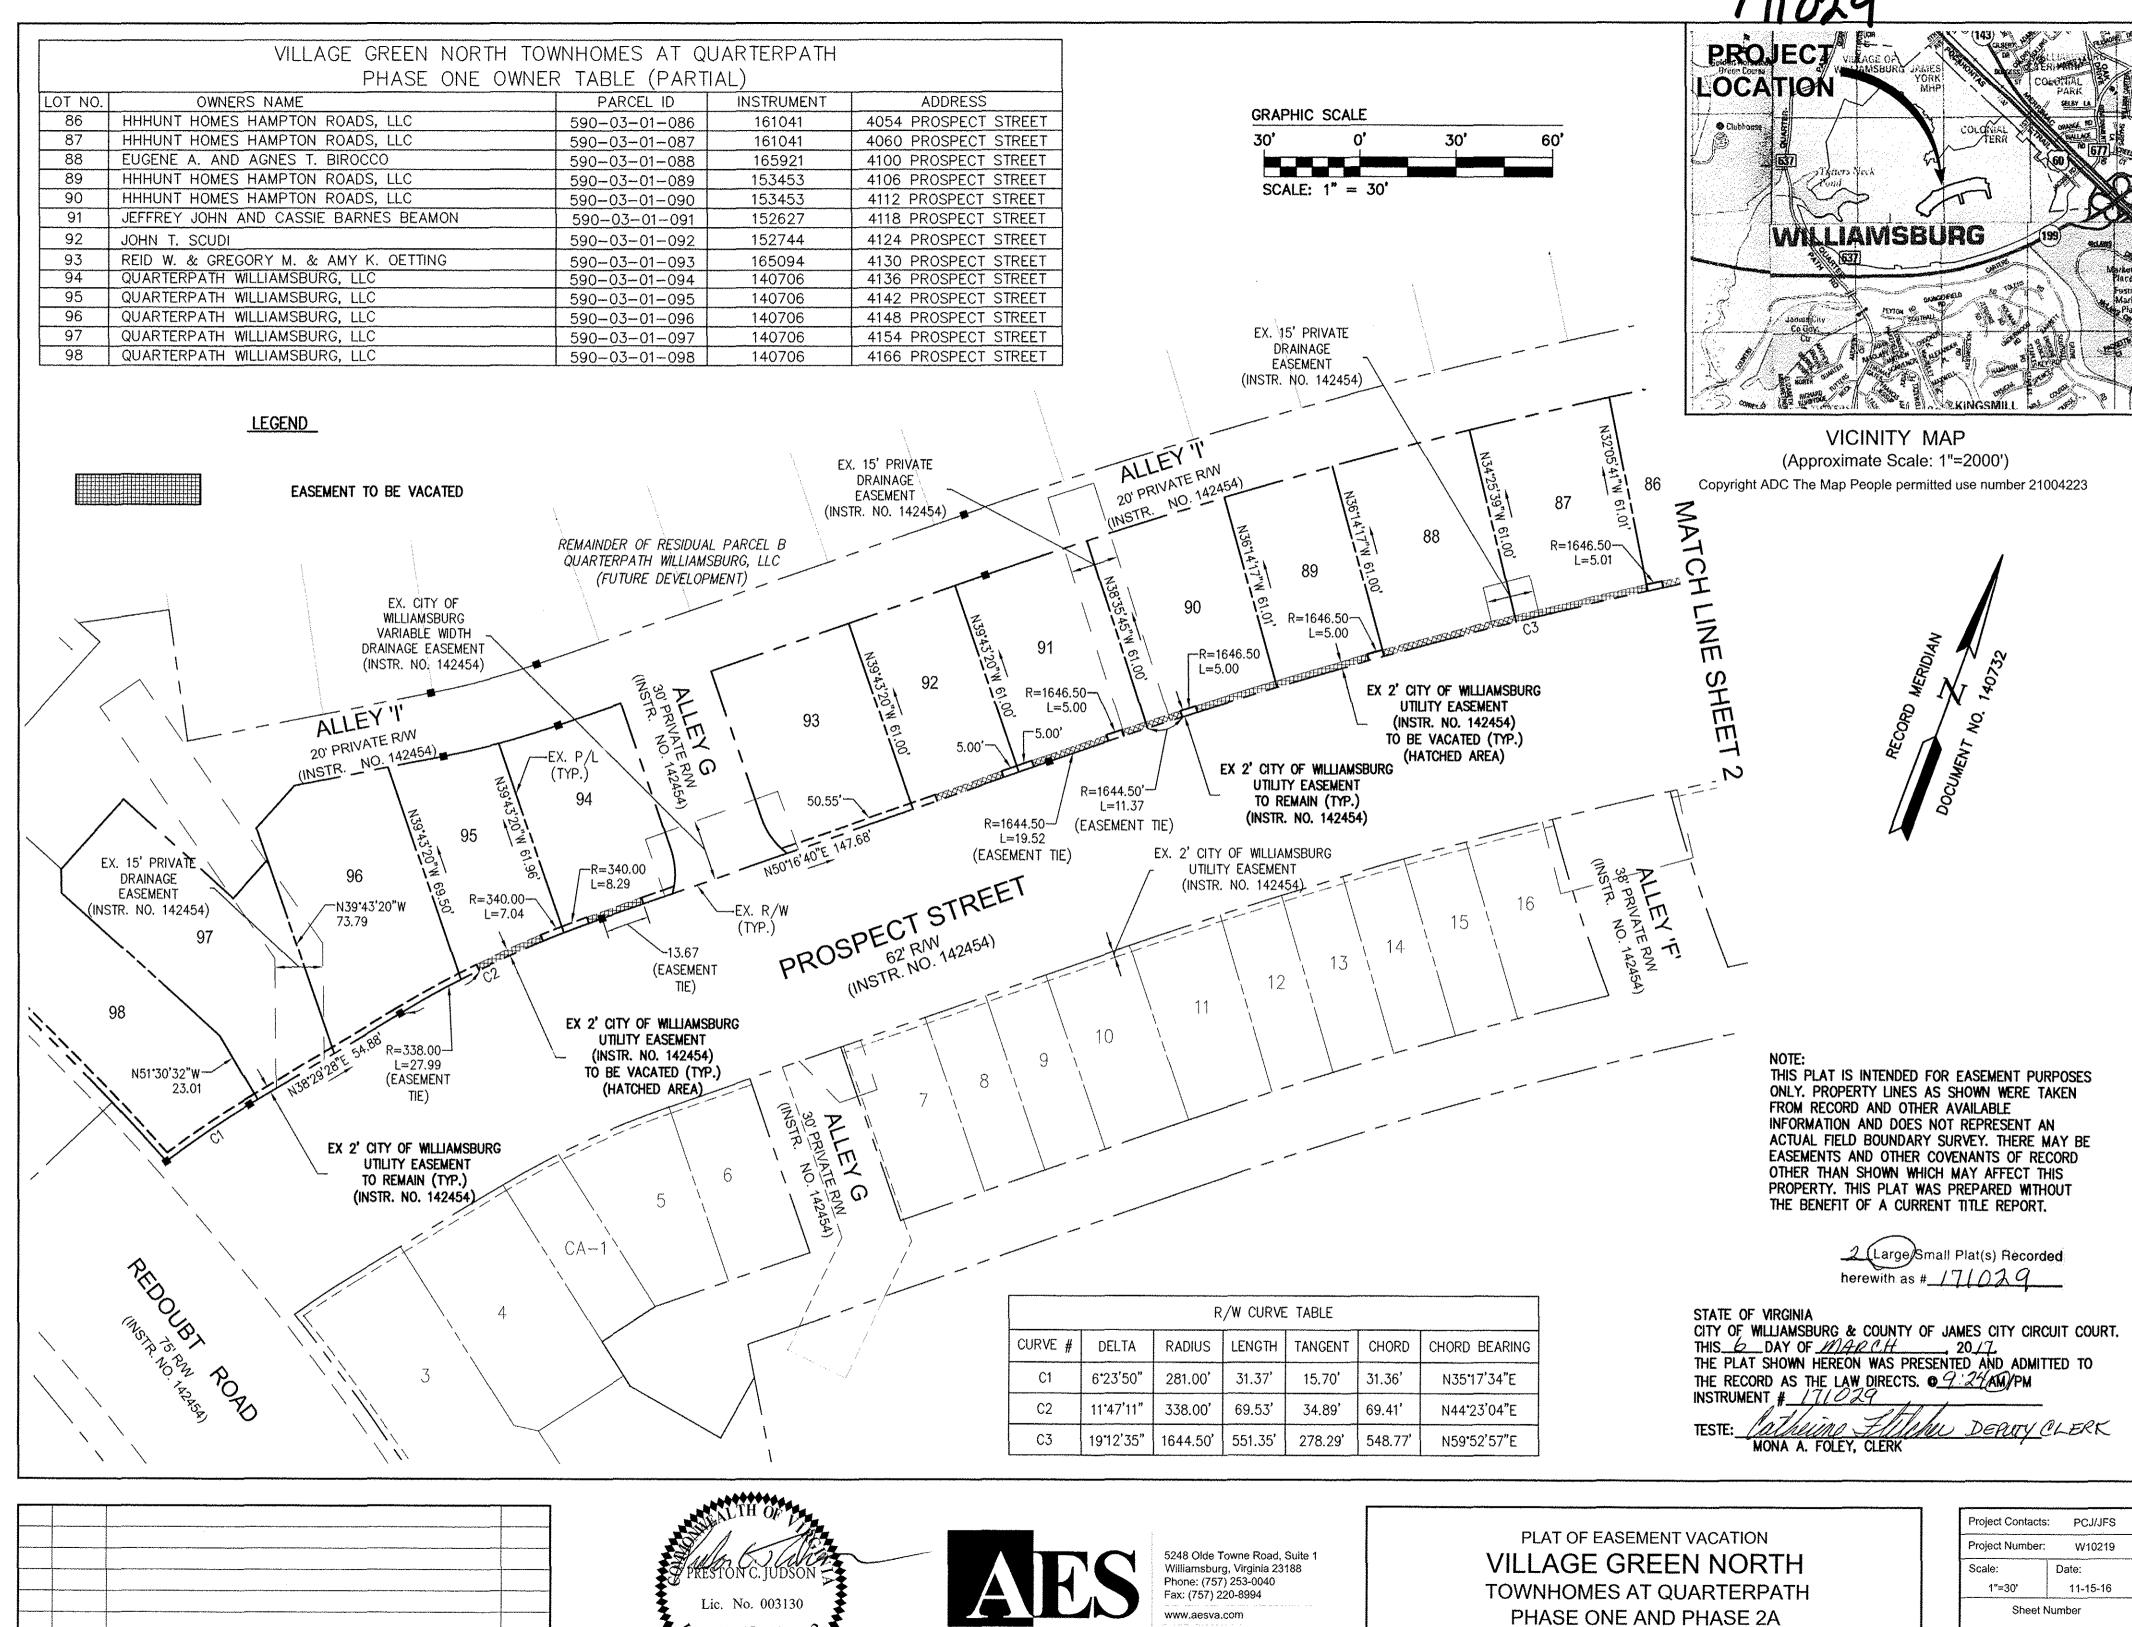

|         | VILLAGE GREEN NORTH             | TOWNHOMES A   | T QUARTERPA | ΛTH                  |
|---------|---------------------------------|---------------|-------------|----------------------|
|         | PHASE ONE OV                    | WNER TABLE (P | 'ARTIAL)    |                      |
| LOT NO. | OWNERS NAME                     | PARCEL ID     | INSTRUMENT  | ADDRESS              |
| 83      | HHHUNT HOMES HAMPTON ROADS, LLC | 590-03-01-083 | 163856      | 4036 PROSPECT STREET |
| 84      | HHHUNT HOMES HAMPTON ROADS, LLC | 590-03-01-084 | 161041      | 4042 PROSPECT STREET |
| 85      | HHHUNT HOMES HAMPTON ROADS, LLC | 590-03-01-085 | 161041      | 4048 PROSPECT STREET |
| 86      | HHHUNT HOMES HAMPTON ROADS, LLC | 590-03-01-086 | 161041      | 4054 PROSPECT STREET |

THIS PLAT IS INTENDED FOR EASEMENT PURPOSES ONLY.
PROPERTY LINES AS SHOWN WERE TAKEN FROM RECORD AND
OTHER AVAILABLE INFORMATION AND DOES NOT REPRESENT
AN ACTUAL FIELD BOUNDARY SURVEY. THERE MAY BE
EASEMENTS AND OTHER COVENANTS OF RECORD OTHER THAN
SHOWN WHICH MAY AFFECT THIS PROPERTY. THIS PLAT WAS
PREPARED WITHOUT THE BENEFIT OF A CURRENT TITLE
REPORT.

Large/Small Plat(s) Recorded herewith as #\_/7/029

STATE OF VIRGINIA

CITY OF WILLIAMSBURG & COUNTY OF JAMES CITY CIRCUIT COURT.

THIS O DAY OF MARCH 20/1

THE PLAT SHOWN HEREON WAS PRESENTED AND ADMITTED TO

THE RECORD AS THE LAW DIRECTS. © 124 AM/PM

INSTRUMENT # 17/029

TESTE: <u>Athering Fletchar</u>, <u>DEPUTY</u> CHER MONA A. FOLEY, CLERK

| ·· ··································· |          |                                    |                 |
|----------------------------------------|----------|------------------------------------|-----------------|
|                                        |          |                                    | <br><del></del> |
| 1                                      | 12/28/16 | REVISED EASEMENT ON LOTS 80 AND 83 | JFS             |
| Rev.                                   | Date     | Description                        | Revised<br>By   |

PLAT OF EASEMENT VACATION
VILLAGE GREEN NORTH
TOWNHOMES AT QUARTERPATH
PHASE ONE AND PHASE 2A
LOTS 77-98

| Decidat Number  | *************************************** |
|-----------------|-----------------------------------------|
| Project Number: | W10219                                  |
| Scale:          | Date:                                   |
| 1"=30'          | 11-15-16                                |