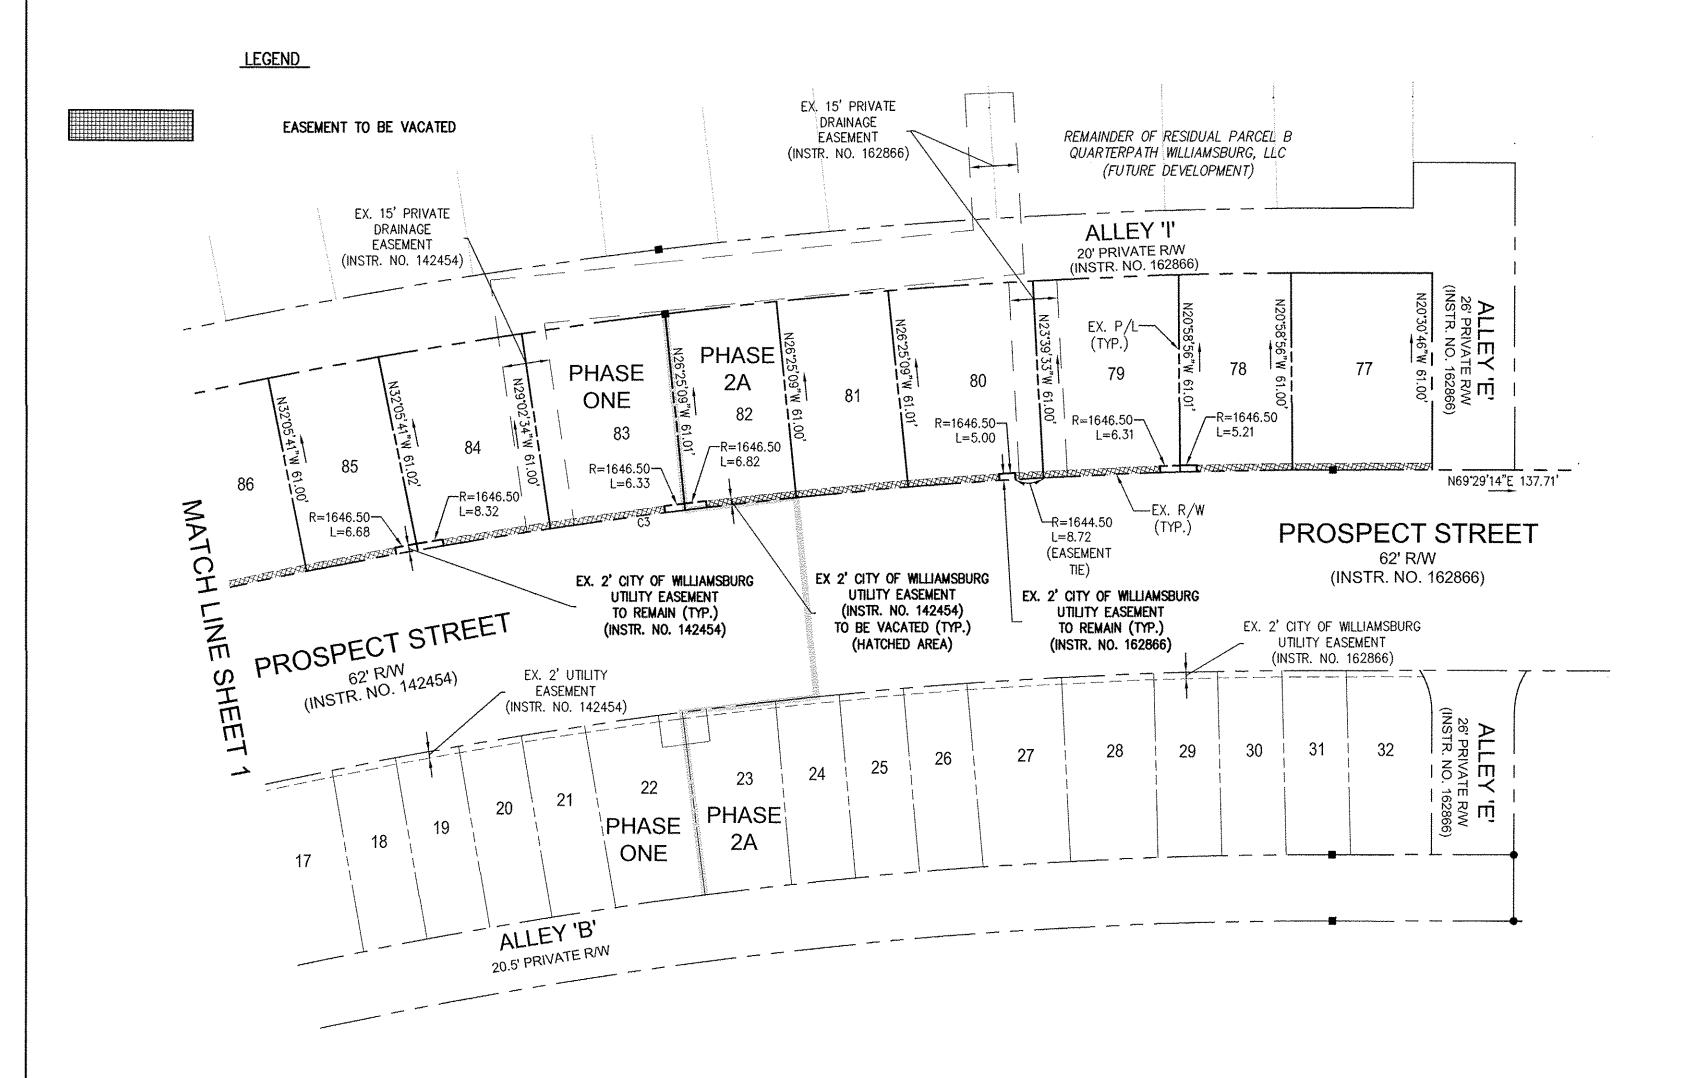

**CONSULTING ENGINEERS** 

Hampton Roads | Central Virginia | Middle Peninsula

12/28/16

Date

REVISED EASEMENT ON LOTS 80 AND 83

Description

**JFS** Revised

Ву

LOTS 77-98

1 OF 2

CITY OF WILLIAMSBURG

VIRGINIA

| <del></del> |                                | <u></u>       |             |                      |
|-------------|--------------------------------|---------------|-------------|----------------------|
|             | VILLAGE GREEN NORTH            | TOWNHOMES A   | T QUARTERPA | ATH .                |
|             | PHASE 2A OW                    | NER TABLE (PA | ARTIAL)     |                      |
| LOT NO.     | OWNERS NAME                    | PARCEL ID     | INSTRUMENT  | ADDRESS              |
| 77          | HHHUNT HOMES HAMPTON ROADS LLC | 590-03-2A-077 | 165807      | 4000 PROSPECT STREET |
| 78          | HHHUNT HOMES HAMPTON ROADS LLC | 590-03-2A-078 | 165807      | 4006 PROSPECT STREET |
| 79          | HHHUNT HOMES HAMPTON ROADS LLC | 590-03-2A-079 | 165807      | 4012 PROSPECT STREET |
| 80          | HHHUNT HOMES HAMPTON ROADS LLC | 590-03-2A-080 | 163856      | 4018 PROSPECT STREET |
| 81          | HHHUNT HOMES HAMPTON ROADS LLC | 590-03-2A-081 | 163856      | 4024 PROSPECT STREET |
| 82          | HHHUNT HOMES HAMPTON ROADS LLC | 590-03-2A-082 | 163856      | 4030 PROSPECT STREET |

THIS PLAT IS INTENDED FOR EASEMENT PURPOSES ONLY.
PROPERTY LINES AS SHOWN WERE TAKEN FROM RECORD AND
OTHER AVAILABLE INFORMATION AND DOES NOT REPRESENT
AN ACTUAL FIELD BOUNDARY SURVEY. THERE MAY BE
EASEMENTS AND OTHER COVENANTS OF RECORD OTHER THAN
SHOWN WHICH MAY AFFECT THIS PROPERTY. THIS PLAT WAS
PREPARED WITHOUT THE BENEFIT OF A CURRENT TITLE
REPORT.

PLAT OF EASEMENT VACATION
VILLAGE GREEN NORTH
TOWNHOMES AT QUARTERPATH
PHASE ONE AND PHASE 2A
LOTS 77-98

| Decidat Number  | *************************************** |
|-----------------|-----------------------------------------|
| Project Number: | W10219                                  |
| Scale:          | Date:                                   |
| 1"=30'          | 11-15-16                                |