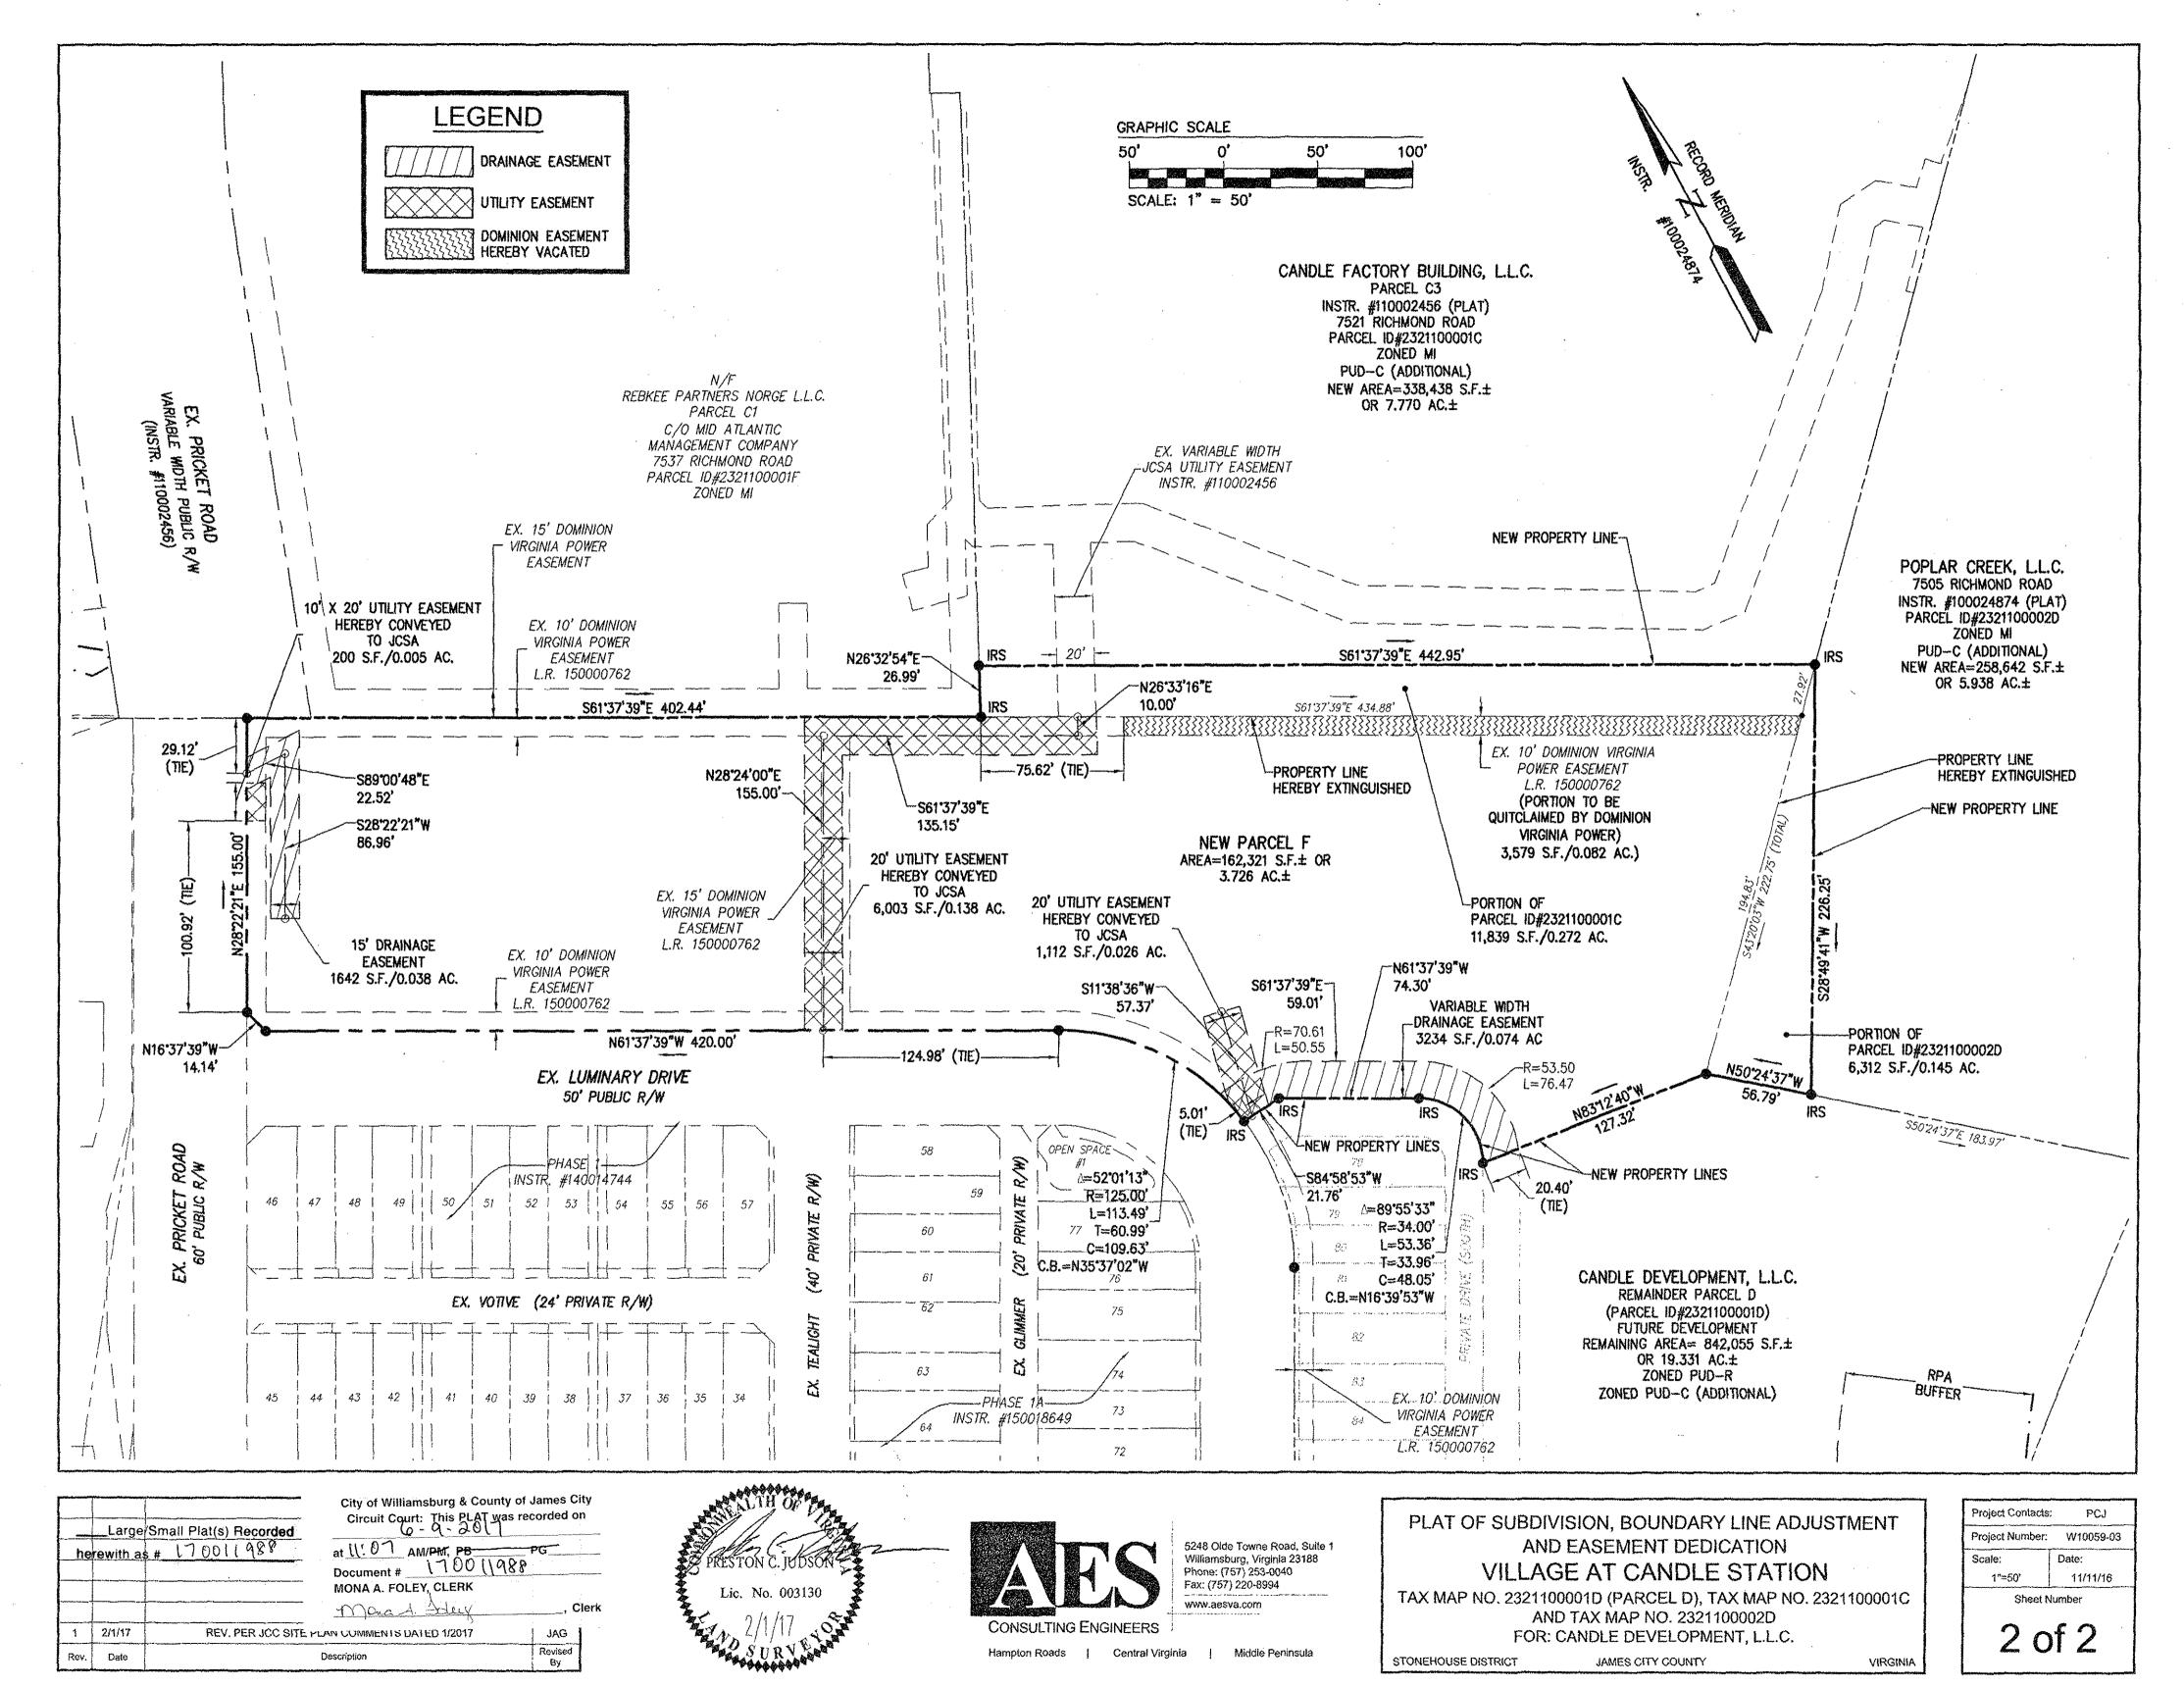

## GENERAL NOTES

- 1. PROPERTY AS SHOWN IS A PORTION OF:
  - TAX MAP NO.: 2321100001D = #7551 RICHMOND ROAD TAX MAP NO.: 2321100001C = #7521 RICHMOND ROAD TAX MAP NO.: 2321100002D = #7505 RICHMOND ROAD
- 2. PROPERTY AS SHOWN IS CURRENTLY ZONED "PUD-C" PLANNED UNIT DEVELOPMENT, WITH PROFFERS. FOR PROFFERS PLEASE REFER TO JCC CASE NO. Z-0008-2014/MP-0004-2014, APPROVED BY THE BOARD OF SUPERVISORS ON JUNE 23, 2015.
- 3. THIS PLAT IS BASED UPON RECORD INFORMATION AND FIELD SURVEYS PREVIOUSLY PERFORMED BY AES CONSULTING ENGINEERS AND DOES NOT REPRESENT A CURRENT FIELD SURVEY. EASEMENTS OF RECORD MAY EXIST BUT ARE NOT SHOWN ON THIS PLAT. THIS PLAT WAS PREPARED WITHOUT THE BENEFIT OF A CURRENT TITLE REPORT.
- 4. UNLESS OTHERWISE NOTED, ALL DRAINAGE EASEMENTS DESIGNATED ON THIS PLAT SHALL BE PRIVATE.
- 5. ALL UTILITIES SHALL BE PLACED UNDERGROUND IN ACCORDANCE WITH SECTION 19-33 OF THE JAMES CITY COUNTY SUBDIVISION ORDINANCE.
- 6. ANY EXISTING, UNUSED WELLS SHALL BE ABANDONED IN ACCORDANCE WITH STATE PRIVATE WELL REGULATIONS AND JAMES CITY COUNTY CODE.
- 7. ALL PARCELS SHALL BE SERVED BY PUBLIC SEWER AND PUBLIC WATER.
- 8. NEW MONUMENTS SHALL BE SET IN ACCORDANCE WITH SECTIONS 19-34 THRU 19-36 OF THE JAMES CITY COUNTY SUBDIVISION ORDINANCE.
- 9. THIS PROPERTY IS LOCATED ON F.I.R.M. MAP #51095C0107D. PER MAP INDEX 51095CINDOB, EFFECTIVE DATE 12/16/15, "PANEL NOT PRINTED- NO SPECIAL FLOOD HAZARD AREAS".
- 10. ON APRIL 1. 2009, AS PART OF THE PLANNING COMMISSION CONSIDERATION OF CASE Z-0003-2008/MP-0003-2008, A REQUEST TO MODIFY THE SETBACK REQUIREMENTS PER THE ZONING ORDINANCE SECTION 24-523 (b) SUBJECT TO THE CRITERIA OUTLINED IN SECTION 24-523 (c) (1) WAS APPROVED BY THE PLANNING COMMISSION.
- 11. ACCORDING TO SECTION 24-523 OF THE ZONING ORDINANCE THERE SHALL BE NO MINIMUM LOT SIZE NOR MINIMUM FRONT, SIDE OR REAR YARD REQUIREMENTS FOR ANY LOT WITHIN A PLANNED UNIT DEVELOPMENT, PUD, OTHER THAN AS SPECIFIED IN APPROVED FINAL PLANS.
- 12. EASEMENTS DENOTED AS "JCSA UTILITY EASEMENTS" ARE FOR THE EXCLUSIVE USE OF THE JAMES CITY SERVICE AUTHORITY AND THE PROPERTY OWNER. OTHER UTILITY SERVICE PROVIDERS DESIRING TO USE THESE EASEMENTS WITH THE EXCEPTION OF PERPENDICULAR UTILITY CROSSINGS MUST OBTAIN AUTHORIZATION FOR ACCESS AND USE FROM JCSA AND THE PROPERTY OWNER. ADDITIONALLY, JCSA SHALL NOT BE HELD RESPONSIBLE FOR ANY DAMAGE TO IMPROVEMENTS WITHIN THIS EASEMENT FROM ANY CAUSE.

# AREA TABULATION

| old | PARCEL | 2321100001D | (PARCEL D)  |        | 986,225   | S.F.        | 22.641 | AC.± |  |
|-----|--------|-------------|-------------|--------|-----------|-------------|--------|------|--|
| OLD | PARCEL | 2321100001C | (PARCEL C3) | }      | 350,277   | S.F.        | 8.041  | AC.± |  |
| OLD | PARCEL | 2321100002D | , ,         |        | 264.954   | <u>S.F.</u> | 6.083  | AC.± |  |
|     |        |             |             | TOTAL  | 1,601,456 | S.F.        | 36.765 | AC.± |  |
| NEW | PARCEL | 2321100001D | (PARCEL D)  |        | 842,055   | S.F.        | 19.331 | AC.± |  |
|     |        | 2321100001C | • •         |        | 338,438   | S.F.        | 7.770  | AC.± |  |
| NEW | PARCEL | 2321100002D |             |        | 258,642   | S.F.        | 5.938  | AC.± |  |
| NEW | PARCEL | F           |             |        | 162,321   | <u>S.F.</u> | 3.726  | AC.± |  |
|     |        |             |             | TOTAL. | 1,601,456 | S.F.        | 36.765 | AC.± |  |