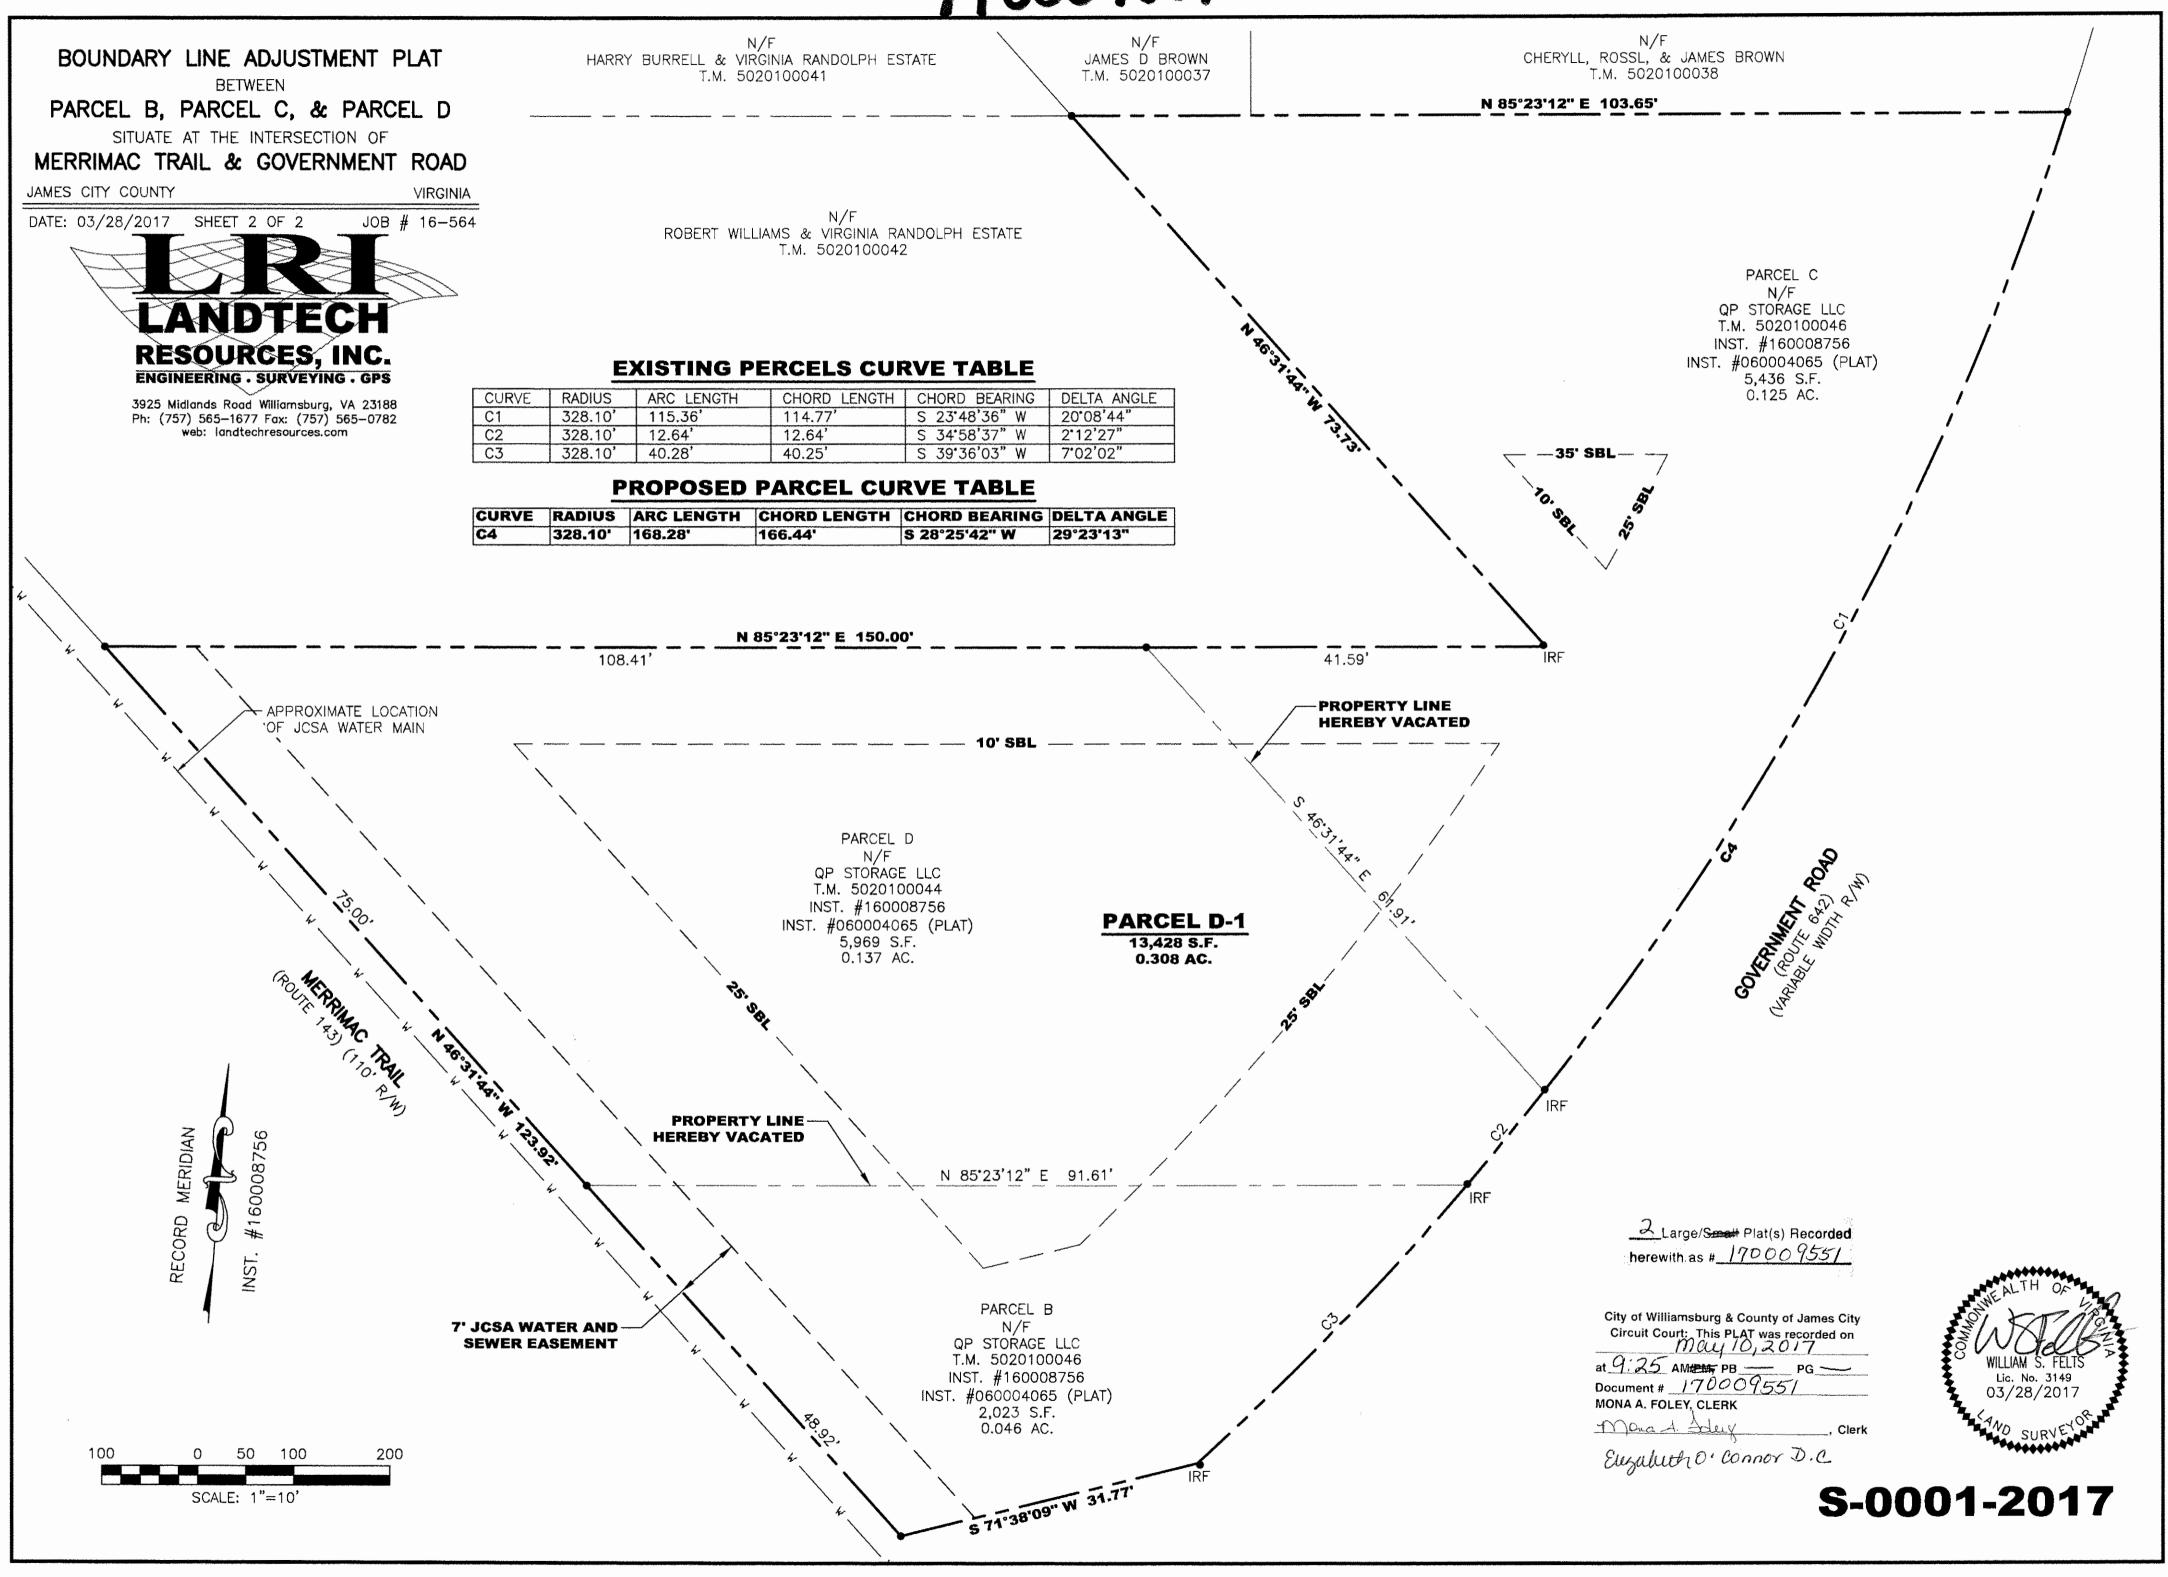

#### **GENERAL NOTES**

- 1. THIS PLAT WAS PRODUCED WITHOUT THE BENEFIT OF A TITLE REPORT.
- WETLANDS, IF ANY, WERE NOT RESEARCHED OR LOCATED FOR THIS PLAT. 3. THIS FIRM MADE NO ATTEMPT TO LOCATE UNDERGROUND UTILITIES.
- 4. THIS PROPERTY APPEARS TO LIE IN F.I.R.M. ZONE "X" ACCORDING TO FLOOD INSURANCE RATE MAP #51095C0143D, DATED DECEMBER 16, 2015.
- ALL NEW UTILITIES SHALL BE PLACED UNDERGROUND. 6. ALL NEW SIGNS SHALL BE IN ACCORDANCE WITH ARTICLE II, DIVISION 3 OF THE JAMES CITY COUNTY ZONING ORDINANCE.
- 7. ALL NEW MONUMENTS SHALL BE SET IN ACCORDANCE WITH SEC. 19-34 THROUGH 19-36 OF THE JAMES CITY COUNTY SUBDIVISION ORDINANCE,
- UNLESS OTHERWISE NOTED, ALL DRAINAGE EASEMENTS DEDICATED ON THIS PLAT SHALL REMAIN PRIVATE.
- 9. PARCEL D-1 IS TO BE SEPARATE FROM PARCEL A SHOWN ON INST. #060004065. PARCEL D-1 IS TO HAVE A DIFFERENT TAX MAP, PARCEL IDENTIFICATION, AND ADDRESS THAN THOSE OF PARCEL A
- 10. ANY UNUSED WELL(S) SHALL BE ABANDONED IN ACCORDANCE WITH STATE PRIVATE WELL REGULATIONS AND JAMES CITY COUNTY CODE.

NOTARY PUBLIC

REG. 7623437

MY COMMISSION

. 08-31-2018

11. PARCEL SHALL BE SERVED BY PUBLIC SEWER AND PUBLIC WATER 12. EASEMENTS NOTED AS "JCSA UTILITY EASEMENTS" ARE FOR THE EXCLUSIVE USE OF THE JAMES CITY SERVICE AUTHORITY AND THE PROPERTY OWNER. OTHER UTILITY SERVICE PROVIDERS DESIRING TO USE THESE EASEMENTS, WITH THE EXCEPTION OF PERPENDICULAR UTILITY CROSSINGS, MUST OBTAIN AUTHORIZATION FOR ACCESS AND USE FROM JCSA AND THE PROPERTY OWNER. ADDITIONALLY, JCSA SHALL NOT BE HELD RESPONSIBLE FOR ANY DAMAGE TO IMPROVEMENTS WITHIN THIS EASEMENT FROM ANY CAUSE.

### PARCEL'S A, B, C, & D

QP STORAGE LLC AND WAS ACQUIRED FROM STORYLAND PROPERTIES, LLC BY THAT CERTAIN DEED DATED MAY 11, 2016 AND DULY RECORDED IN THE CLERK'S OFFICE OF THE CIRCUIT COURT OF JAMES CITY COUNTY, VIRGINIA AS INST. #160008756.

PARCEL A

TAX MAP: 5020100046 (PORTION OF) TAX MAP: 5020100046 (PORTION OF) ADDRESS: 7346 MERRIMAC TRAIL ADDRESS: 7346 MERRIMAC TRAIL R2 ZONED: R2 ZONED:

PARCEL B

PARCEL D TAX MAP: 5020100046 (PORTION OF) TAX MAP: 5020100044 ADDRESS: 7336 MERRIMAC TRAIL ADDRESS: 7346 MERRIMAC TRAIL ZONED: R2 ZONED: R2

### BOUNDARY LINE ADJUSTMENT PLAT BETWEEN

PARCEL B, PARCEL C, & PARCEL D

SITUATE AT THE INTERSECTION OF MERRIMAC TRAIL & GOVERNMENT ROAD

JAMES CITY COUNTY

JOB # 16-564 DATE: 03/28/2017 SHEET 1 OF 2

3925 Midlands Road Williamsburg, VA 23188 Ph: (757) 565-1677 Fax: (757) 565-0782 web: landtechresources.com

| EXISTING PARCELS |        |      | ******** | AF    | REA |
|------------------|--------|------|----------|-------|-----|
| PARCEL A*        | 23,807 | S.F. | 7        | 0.547 | AC. |
| PARCEL B*        | 2,023  | S.F. | /        | 0.046 | AC. |
| PARCEL C*        | 5,436  | S.F. | 1        | 0.125 | AC. |
| PARCEL D         | 5,969  | S.F. | /        | 0.137 | AC. |
| TOTAL            | 37,235 | S.F. | 7        | 0.855 | AC. |

|        |        | Ah            | REA                                        |
|--------|--------|---------------|--------------------------------------------|
| 23,807 | S.F. / | 0.547         | AC.                                        |
| 13,428 | S.F. / | 0.308         | AC.                                        |
|        | 23,807 | 23,807 S.F. / | 23,807 S.F. / 0.547<br>13,428 S.F. / 0.308 |

\*PARCELS ARE A PORTION OF TAX MAP #5020100046

S-0001-2017

APPROVAL BLOCK

4/28/17 DATE

Ellen Cook SUBDIVISION AGENT OF JAMES CITY COUNTY 