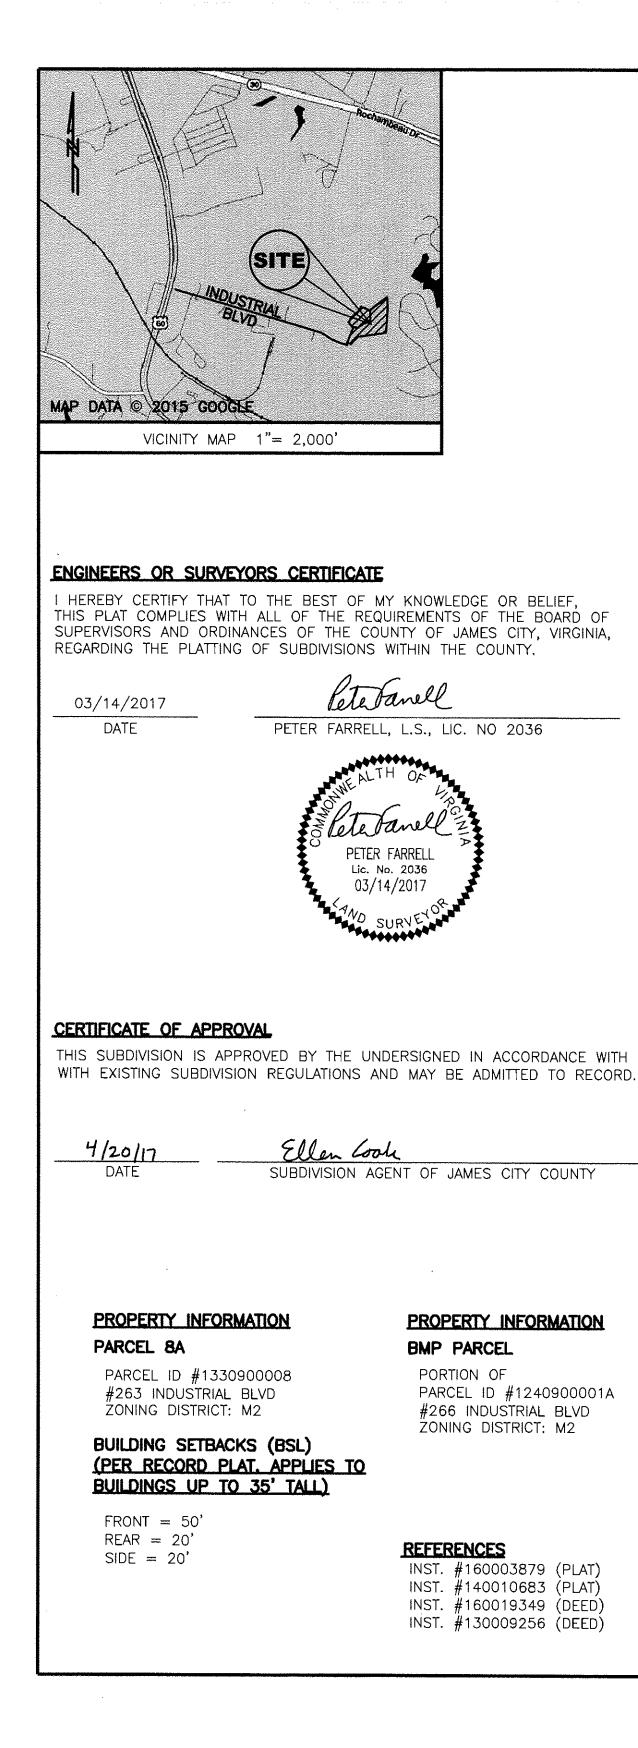

## **JACOB'S INDUSTRIAL CENTER**

STONEHOUSE MAGISTERIAL DISTRICT JAMES CITY COUNTY, VIRGINIA

LRI JOB #15-124 DATE: 03/14/2017 SHEET 1 OF 2

ENGINEERING & SURVEYING CONSULTANTS 3925 Midlands Road Williamsburg, VA 23188 Ph: (757) 565-1677 Fax: (757) 565-0782

web: landtechresources.com

**JCC S-0008-2017** 