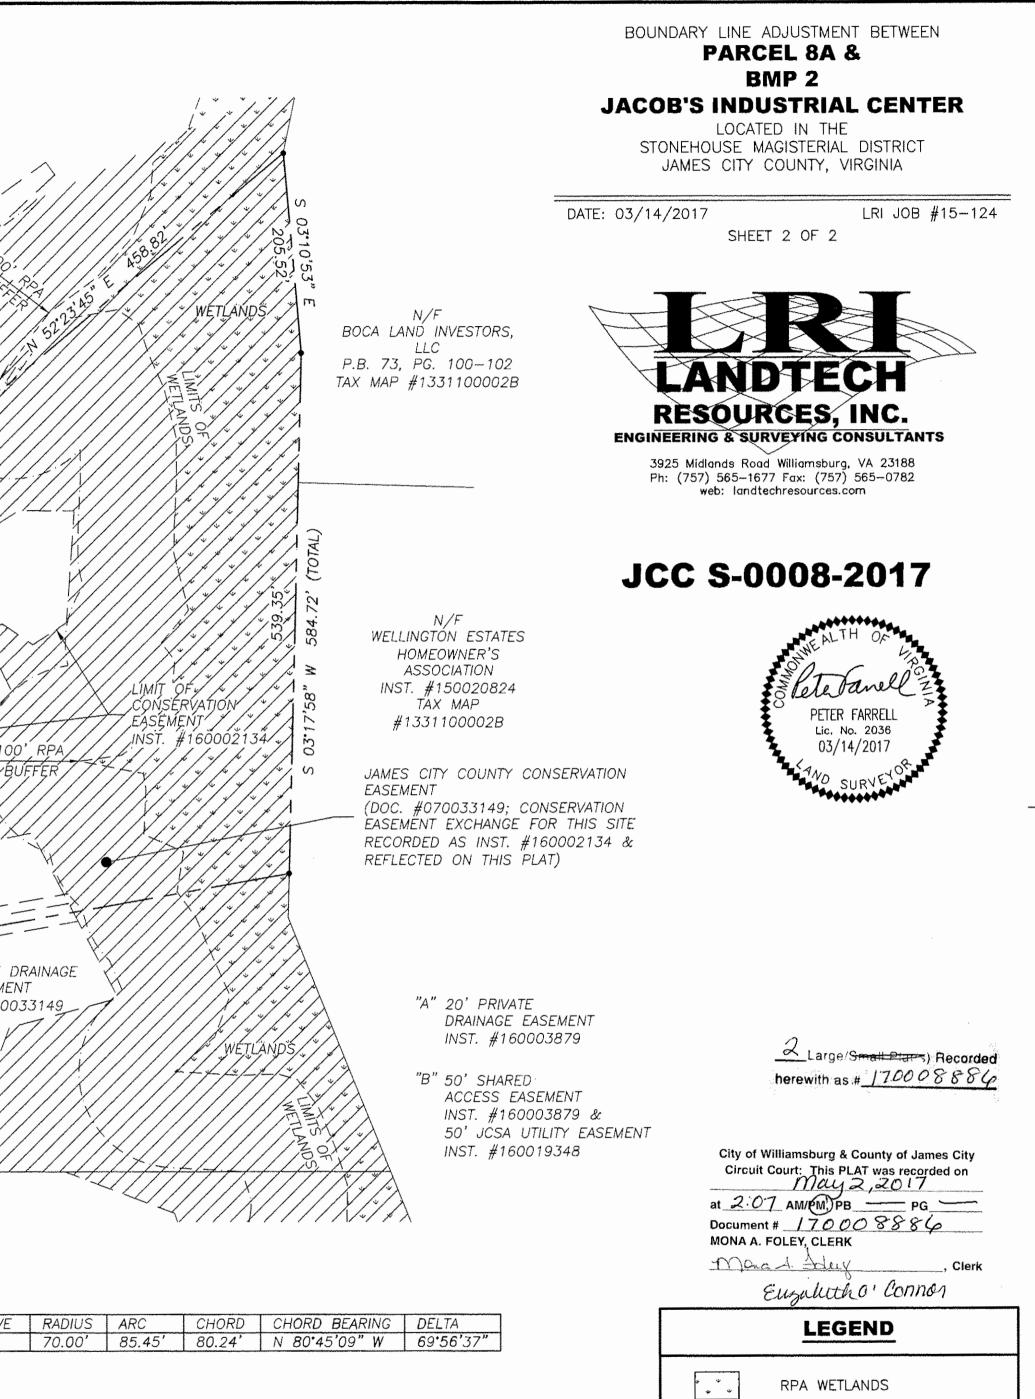

# 170008886

Chief Exervine Officer

BOUNDARY LINE ADJUSTMENT BETWEEN PARCEL 8A & BMP 2

## **JACOB'S INDUSTRIAL CENTER**

STONEHOUSE MAGISTERIAL DISTRICT JAMES CITY COUNTY, VIRGINIA

LRI JOB #15-124 DATE: 03/14/2017 SHEET 1 OF 2

ENGINEERING & SURVEYING CONSULTANTS 3925 Midlands Road Williamsburg, VA 23188 Ph: (757) 565-1677 Fax: (757) 565-0782

web: landtechresources.com

**JCC S-0008-2017** 

JAMES CITY COUNTY

(DOC.#070033149)

IRON PIPE FOUND

IRON ROD TO BE SET

CONSERVATION EASEMENT

EXIST. 20' BMP MAINTENANCE

EASEMENT HEREBY VACATED

 $\overline{}$ 