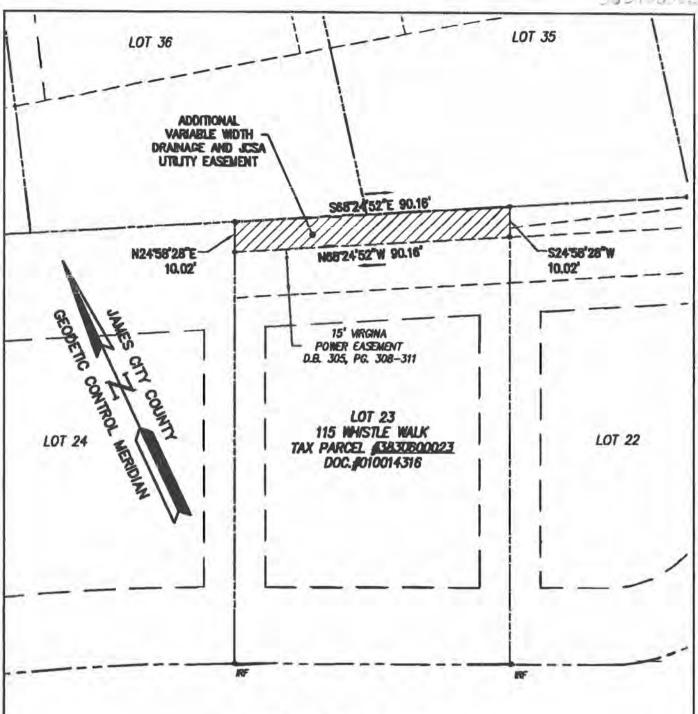

The privilege and easement, both temporary and in perpetuity as indicated on the attached plat, of rights-of-way to construct, lay, maintain, repair, inspect, improve, replace, and alter, and at will remove within the temporary and permanent easement hereinafter described works and systems for the transmission of stormwater and related services and the provision or transmission of water and sewer service over, upon, across, and under property of the Grantor, said temporary and permanent easements being further described on a certain plat entitled, "PLAT OF EASEMENT LOT 23 SECTION 3 THE MEADOWS FROM JANICE D. NIMMO TO JAMES CITY COUNTY" Job Number 9801-E -29 dated

WITNESS the following signature and seal:

3051600000 -

WHISTLE WALK 50' R/W

ADDITIONAL VARIABLE WIDTH ORANAGE AND JCSA UTILITY EASEMENT HEREBY CONVEYED AREA=902 S.F.±/0.021 AC.±

REFERENCE: P.B 39, PG. 75

Scale:

PLAT OF EASEMENT

## LOT 23, SECTION 3 THE MEADOWS

FROM: JANICE D. NIMMO TO: JAMES CITY COUNTY

BERKELEY DISTRICT JAMES CITY COUNTY VIRGINIA

Project Number: 9801-E-29 Date:

Project Contacts:

5246 Olds Torino Road, Bulls 1 Williamsburg, Virginis 23166 Phone: (757) 269-0040 Fee: (757) 239-0044