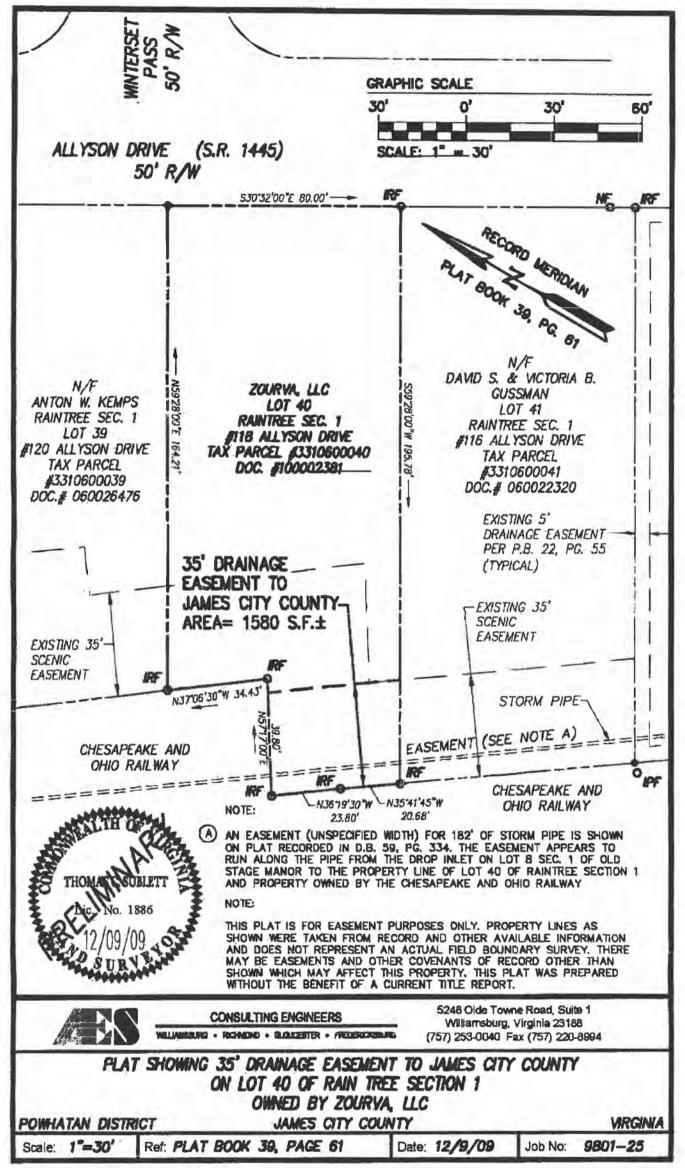

## THIS DEED IS EXEMPT FROM TAXATION PURSUANT TO SECTIONS 58.1-811 (A)(3) CODE OF VIRGINIA, AS AMENDED.

DEED OF EASEMENT DRAINAGE EASEMENT

WITNESSETH: That for and in consideration of the sum of ONE DOLLAR (\$1.00) cash and other good and valuable consideration, the receipt and sufficiency of which is hereby acknowledged, the Grantor does grant and convey unto the Grantee certain rights in and to certain real property situate, lying, and being in the Powhatan District, James City County, Virginia, shown and further described on a certain plat entitled, "PLAT SHOWING 35' DRAINAGE EASEMENT TO JAMES CITY COUNTY ON LOT 40 OF RAIN TREE SECTION 1 OWNED BY ZOURVA, LLC", Job Number 9801-25, dated December 9, 2009, made by AES Consulting Engineers (the "Plat"), which is attached as Exhibit A, said real estate having been conveyed to the Grantor by Deed recorded on February 11, 2010 as Instrument No. 100002381 in the Office of the Clerk of the Circuit Court of the City of Williamsburg and the County of James City, Virginia.

## PERMANENT EASEMENT

The privilege and easement in perpetuity with rights of ingress and egress is hereby granted in those areas indicated on the Plat as "35' DRAINAGE EASEMENT TO JAMES CITY COUNTY AREA = 1580 S.F. ±" (the "Easement Area") to construct, lay, maintain, repair, inspect, access, improve, replace, alter, and at will remove drainage facilities in addition to those facilities which currently exist within the Easement Area over, upon, across, and under property of the Grantor.

PLAT ATTACHED