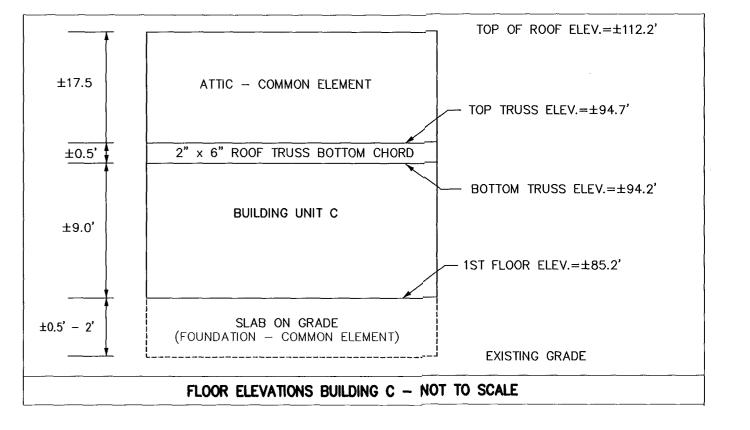

- CEILINGS, FLOORS, ROOFS, ATTICS & CRAWL SPACES.

- MEASUREMENTS AND PER OWNER.