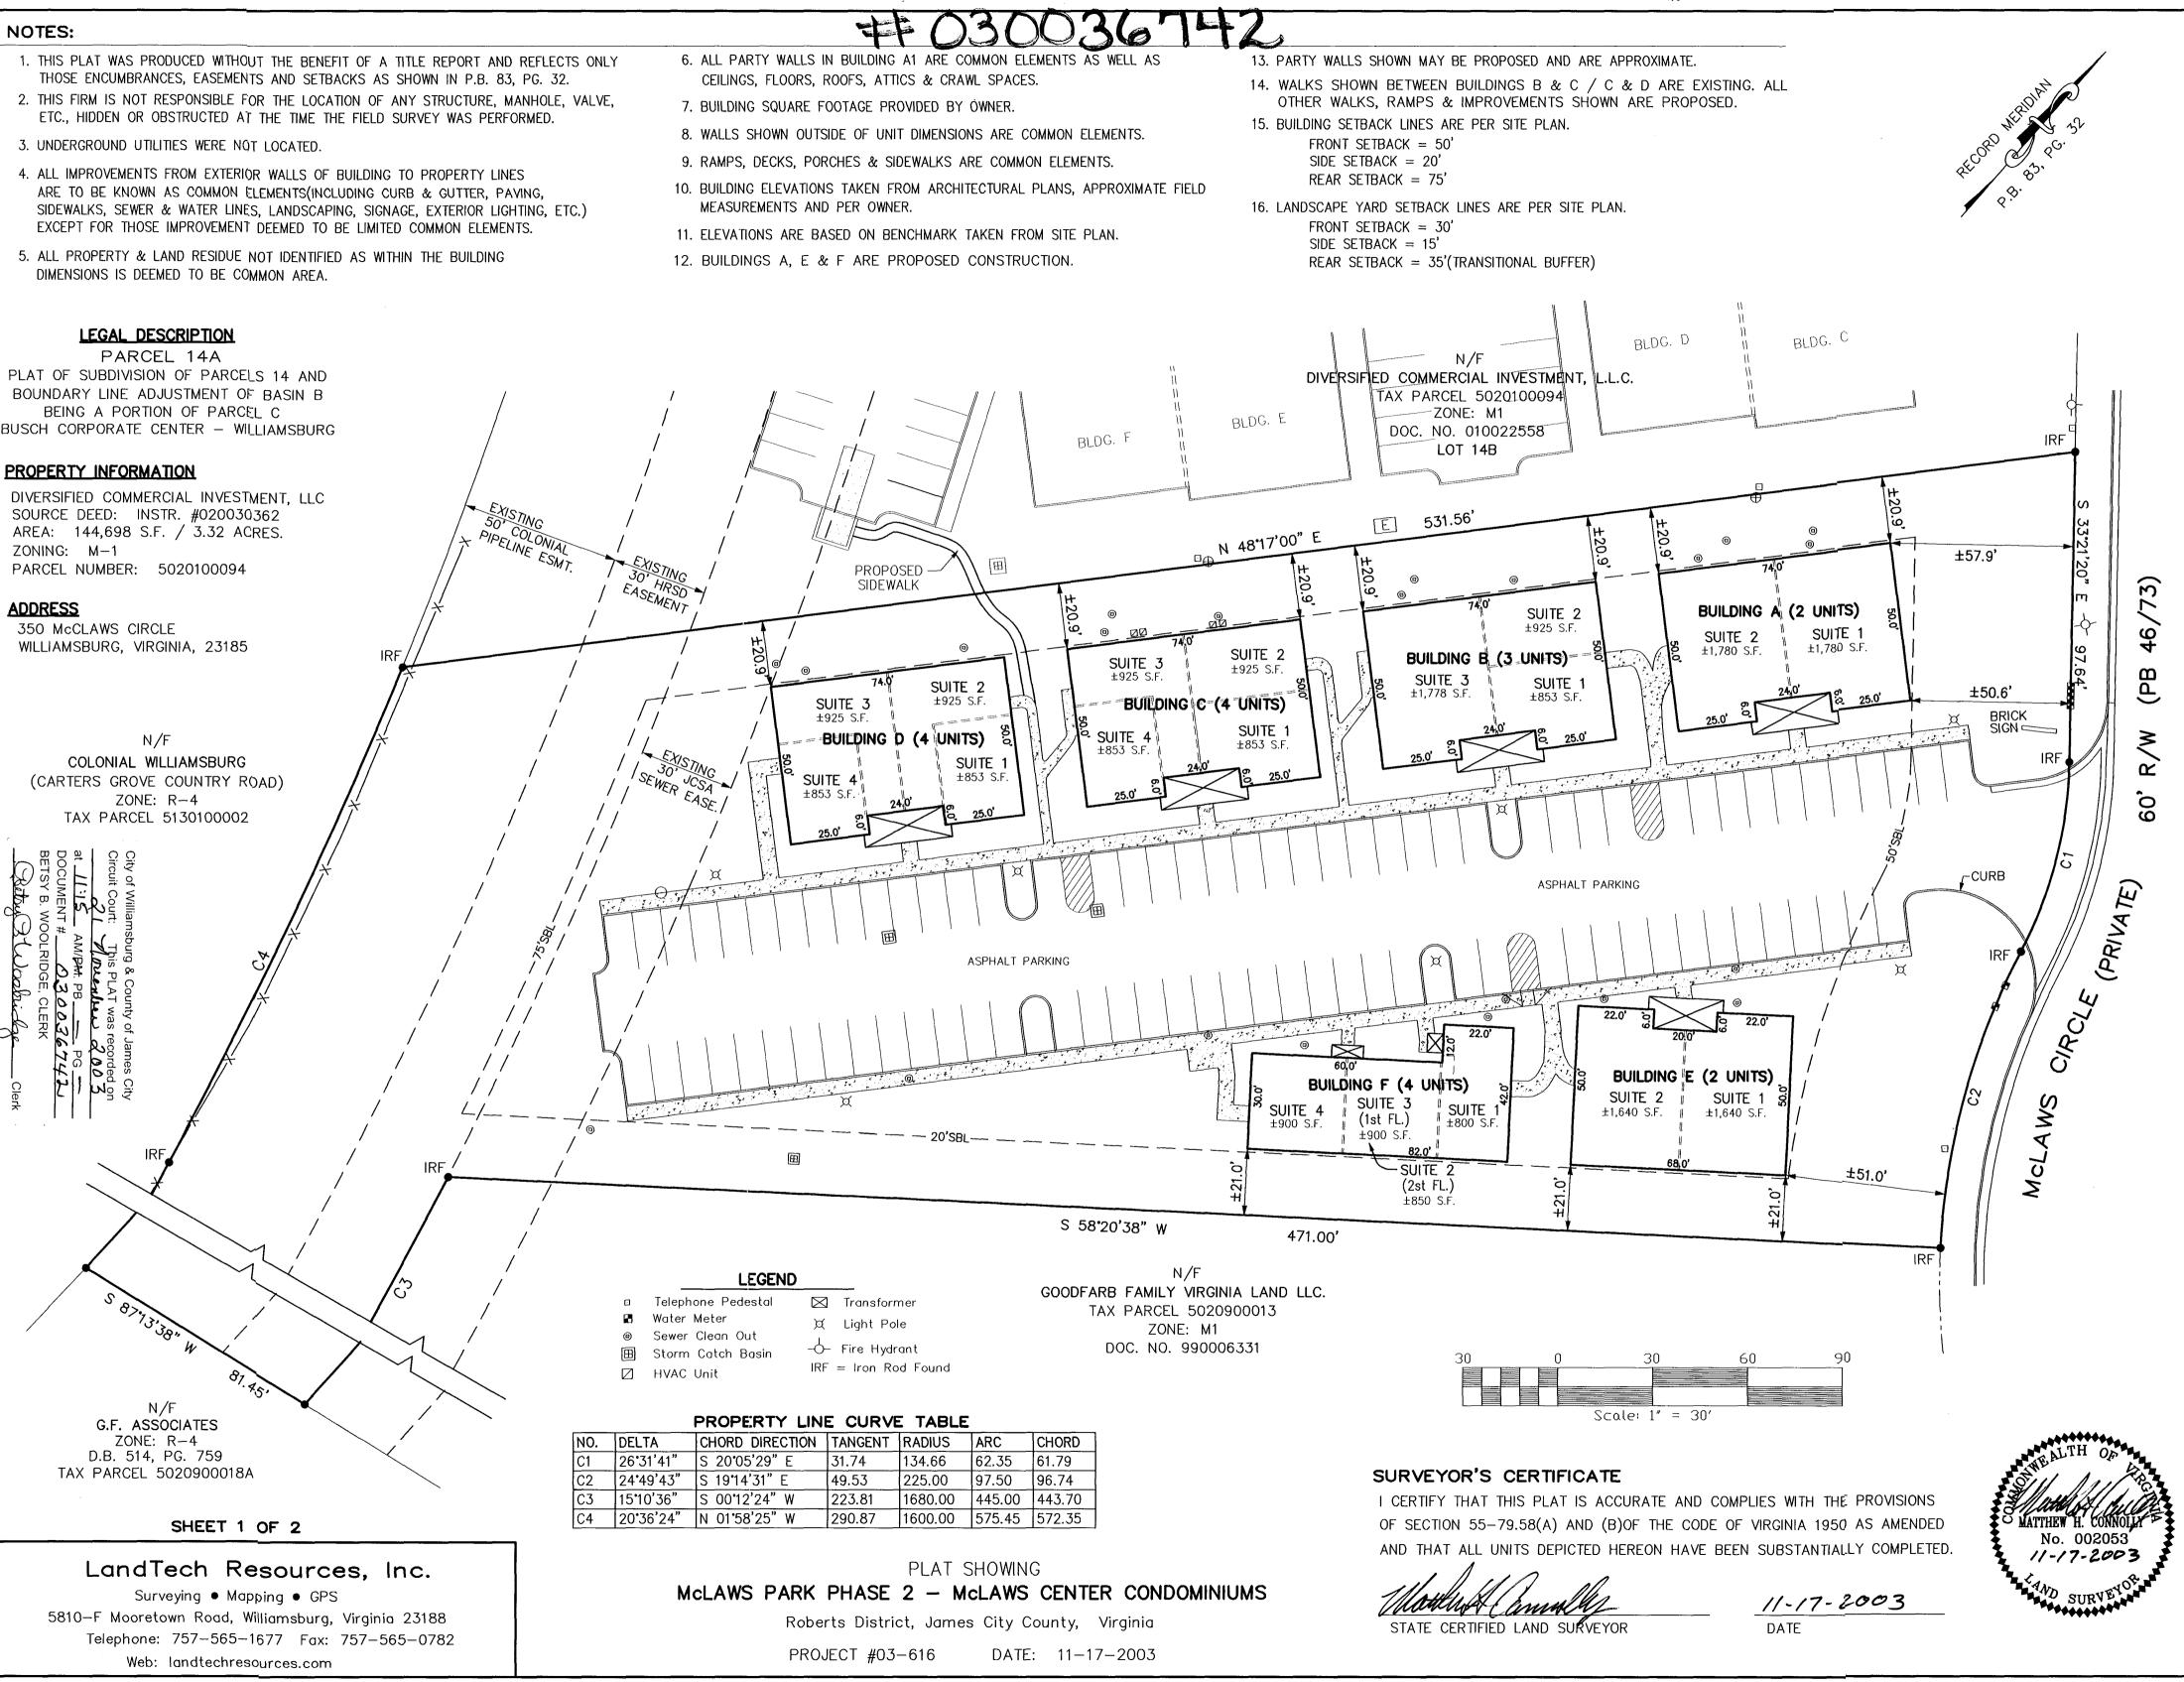

- THOSE ENCUMBRANCES, EASEMENTS AND SETBACKS AS SHOWN IN P.B. 83, PG. 32.
- ETC., HIDDEN OR OBSTRUCTED AT THE TIME THE FIELD SURVEY WAS PERFORMED.
- ARE TO BE KNOWN AS COMMON ELEMENTS (INCLUDING CURB & GUTTER, PAVING, EXCEPT FOR THOSE IMPROVEMENT DEEMED TO BE LIMITED COMMON ELEMENTS.
- DIMENSIONS IS DEEMED TO BE COMMON AREA.

- CEILINGS, FLOORS, ROOFS, ATTICS & CRAWL SPACES.

- MEASUREMENTS AND PER OWNER.

### SHEET 2 OF 2

## LandTech Resources, Inc.

Surveying • Mapping • GPS 5810-F Mooretown Road, Williamsburg, Virginia 23188 Telephone: 757-565-1677 Fax: 757-565-0782 Web: landtechresources.com

# PLAT SHOWING McLAWS PARK PHASE 2 - McLAWS CENTER CONDOMINIUMS Roberts District, James City County, Virginia

PROJECT #03-616 DATE: 11-17-2003

DATE

\*\*\*\*\*\*

### SURVEYOR'S CERTIFICATE

I CERTIFY THAT THIS PLAT IS ACCURATE AND COMPLIES WITH THE PROVISIONS OF SECTION 55-79.58(A) AND (B)OF THE CODE OF VIRGINIA 1950 AS AMENDED AND THAT ALL UNITS DEPICTED HEREON HAVE BEEN SUBSTANTIALLY COMPLETED.

anno

STATE CERTIFIED LAND SURVEYOR

11-17-2003

Clerk THEW H. CONNOR No. 002053 //-/7-2003

SURV

City of Williamsburg & County of James City Circuit Court: This PLAT was recorded on 21 November 2003 at 11:15 AM/PM. PB\_\_\_\_\_ PG\_\_\_\_ DOCUMENT # 030036742 BETSY B. WOOLRIDGE, CLERK Retry Hopkiche

# #030036742