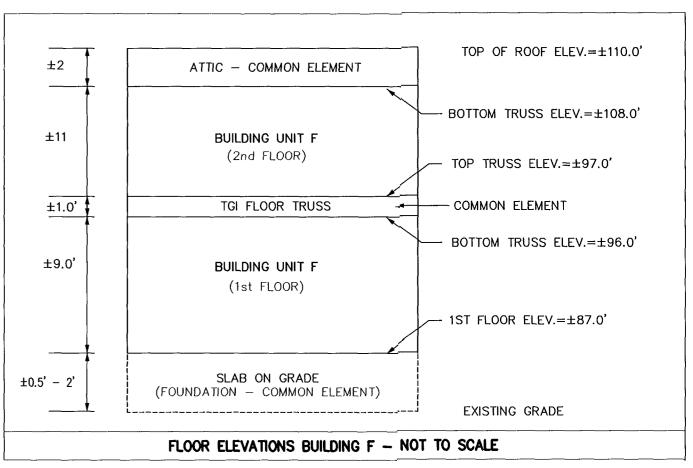

- CEILINGS, FLOORS, ROOFS, ATTICS & CRAWL SPACES.

- MEASUREMENTS AND PER OWNER.