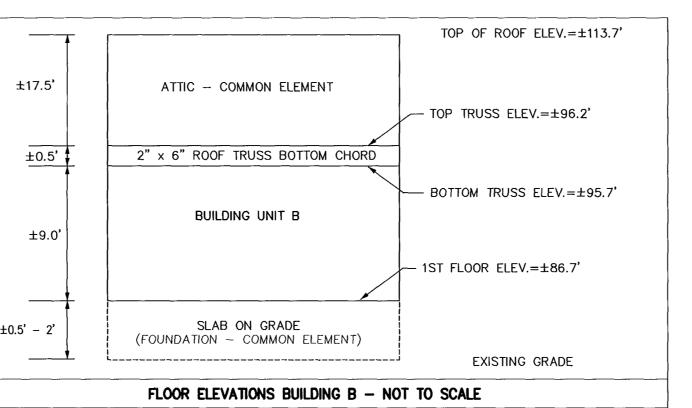

- CEILINGS, FLOORS, ROOFS, ATTICS & CRAWL SPACES.

- MEASUREMENTS AND PER OWNER.