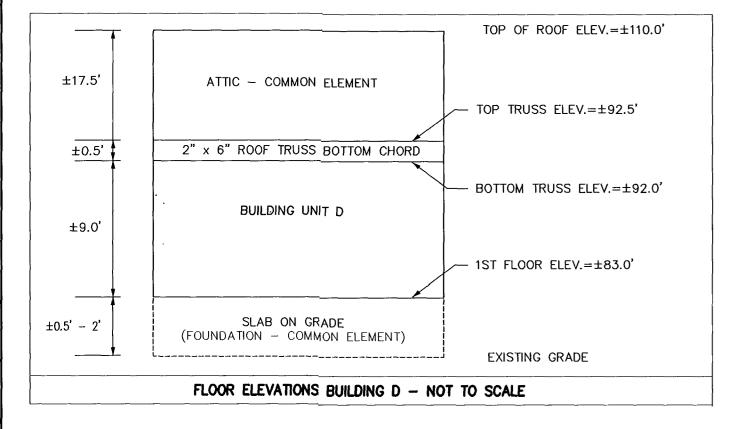

- CEILINGS, FLOORS, ROOFS, ATTICS & CRAWL SPACES.

- MEASUREMENTS AND PER OWNER.