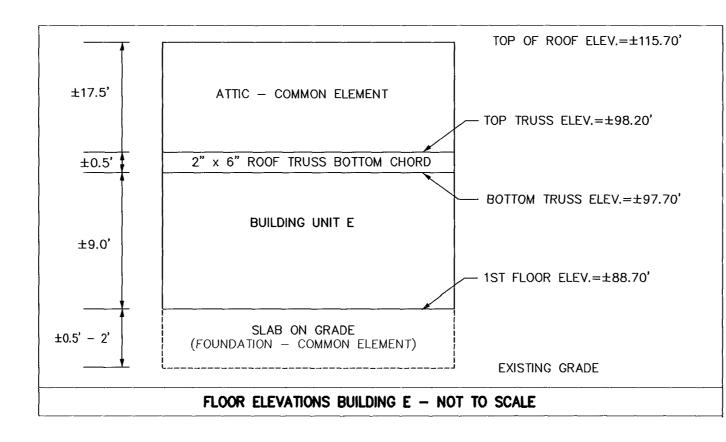

- CEILINGS, FLOORS, ROOFS, ATTICS & CRAWL SPACES.

- MEASUREMENTS AND PER OWNER.