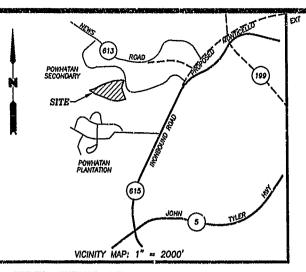

1. PROPERTY IS ZONED RESIDENTIAL PLANNED COMMUNITY DISTRICT, R-4.

3. ALL STREETS DESIGNATED AS PRIVATE ARE TO BE HELD AS COMMON AREAS BY THE HOME OWNERS ASSOCIATION.

7. WETLANDS AND LAND WITHIN THE RESOURCE PROTECTION AREAS SHALL REMAIN IN A NATURAL UNDISTURBED STATE EXCEPT FOR THOSE ACTIVITIES PERMITTED BY SECTION 23-9C(1) OF THE JAME', CITY COUNTY CODE.

10. THE PURPOSE OF THIS PLAT IS TO REVISE THE PROPERTY LINES BETWEEN LOTS 3 THRU 4, THEREBY REPLACING "PLAT OF WATERFORD AT POWHATAN SECONDARY PHASE THIRTY-THREE" RECORDED IN P.B. 83, PGS. 89-91 IN THE COUNTY OF JAMES CITY, VIRGINIA.