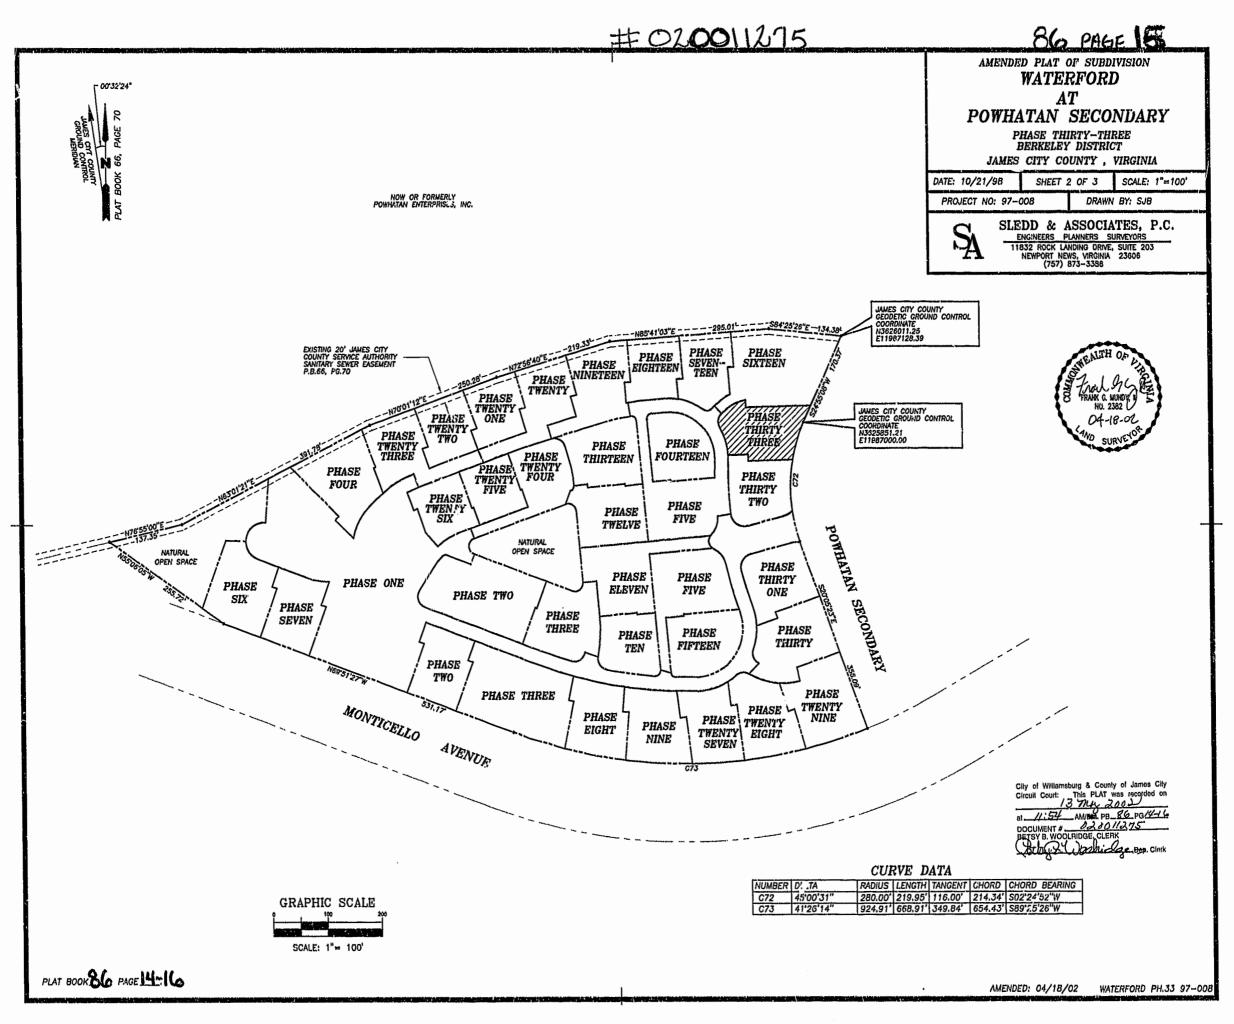

10. THE PURPOSE OF THIS PLAT IS TO REVISE THE PROPERTY LINES BETWEEN LOTS 3 THRU 4, THEREBY REPLACING "PLAT OF WATERFORD AT POWHATAN SECONDARY PHASE THIRTY-THREE" RECORDED IN P.B. 83, PGS. 89-91 IN THE COUNTY OF JAMES CITY, VIRGINIA.

11. PREVIOUS AREA OF LOT 3 (P.B. 83, PGS. 89–91) AMENDED AREA OF LOT 3 AS SHOWN ON THIS PLAT PREVIOUS AREA OF LOT 4 (P.B. 83, PGS. 89–91) AMENDED AREA OF LOT 4 AS SHOWN ON THIS PLAT

N

2. TAX MAP NUMBER AND ADDRESS OF PROPERTY: LOT 3: (37-4) (11-3) - 104 WATERS EDGE DRIVE LOT 4: (37-4) (11-4) - 200 WATERSIDE LANE