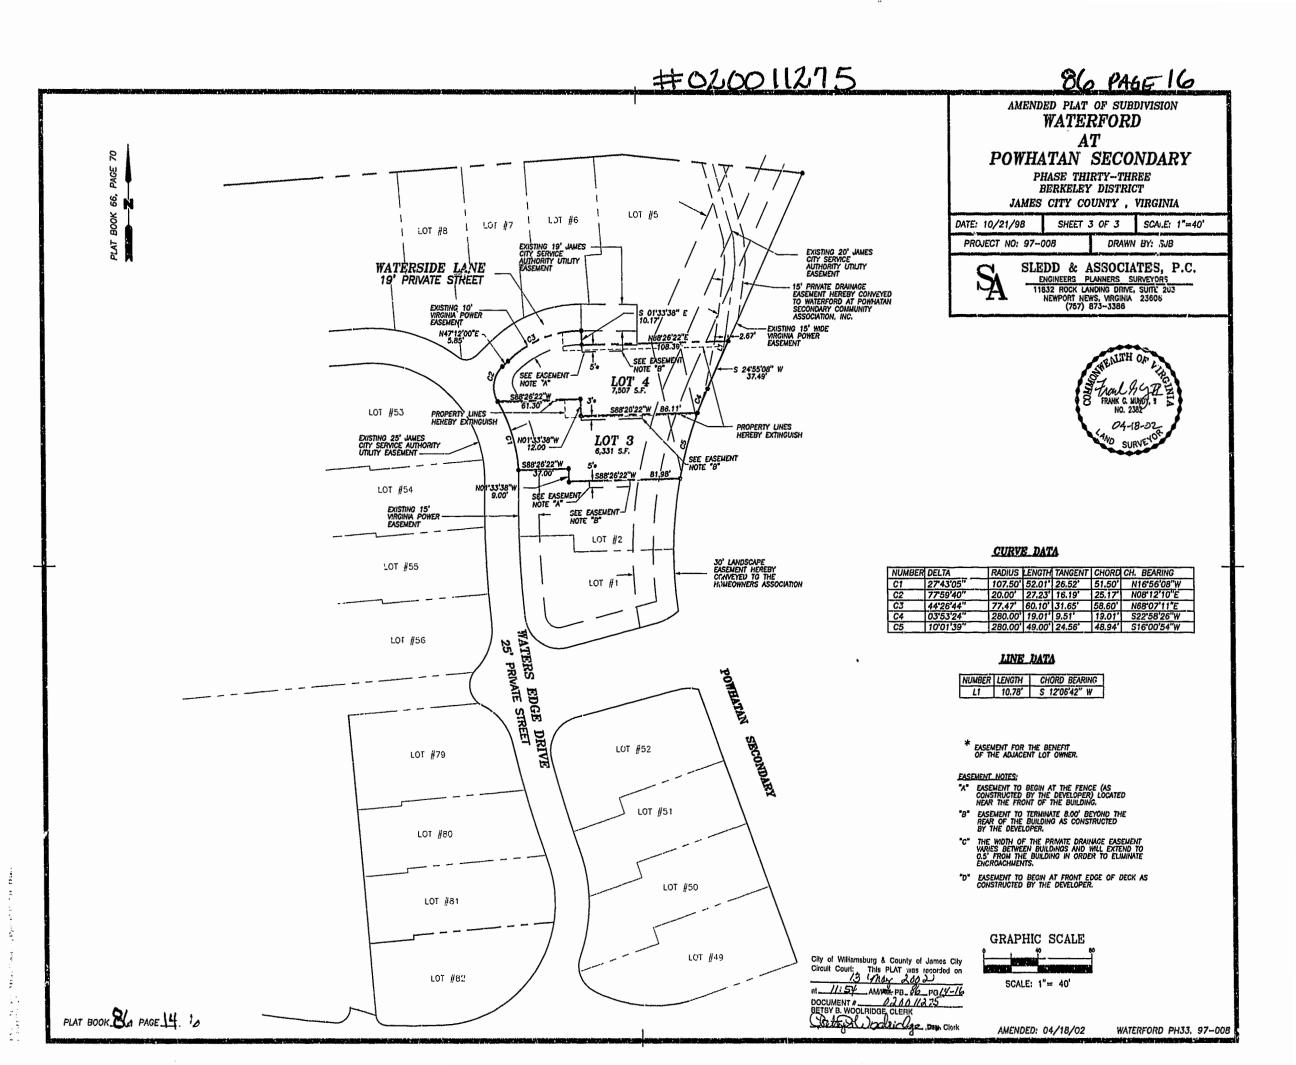

10. THE PURPOSE OF THIS PLAT IS TO REVISE THE PROPERTY LINES BETWEEN LOTS 3 THRU 4, THEREBY REPLACING "PLAT OF WATERFORD AT POWHATAN SECONDARY PHASE THIRTY-THREE" RECORDED IN P.B. 83, PGS. 89-91 IN THE COUNTY OF JAMES CITY, VIRGINIA.

6,331 S.F. 7,187 S.F. 7,507 S.F.

4

8. MONUMENTS WILL BE SET IN ACCORDANCE WITH SECTION 19-34 THROUGH 19-36 OF THE "AMES CITY COUNTY SUBDIVISION ORDINANCE.

9. STREETS IN THIS SUBDIVISION ARE PRIVATE STREETS WHICH DO NOT MEET STATE DESIGN STANDARDS AND WILL NOT BE MAINTAINED BY THE VIRGINIA DEPARTMENT OF TRANSPORTATION OR JAMES CITY COUNTY.

11. PREVIOUS AREA OF LOT 3 (P.B. 83, PGS. 89–91) AMENDED AREA OF LOT 3 AS SHOWN ON THIS PLAT PREVIOUS AREA OF LOT 4 (P.B. 83, PGS. 89–91) AMENDED AREA OF LOT 4 AS SHOWN ON THIS PLAT

N

2. TAX MAP NUMBER AND ADDRESS OF PROPERTY: LOT 3: (37-4) (11-3) - 104 WATERS EDGE DRIVE LOT 4: (37-4) (11-4) - 200 WATERSIDE LANE

4. THIS PROPERTY IS SERVED BY PUBLIC WATER & SEWER. ALL UTILITIES SHALL BE PLACED UNDERGROUND IN ACCORDANCE WITH SECTION 19-33 OF THE SUBDIVISION ORDINANCE.

6. ALL DRAINAGE EASEMENTS WILL BE PRIVATE.

4/24/02