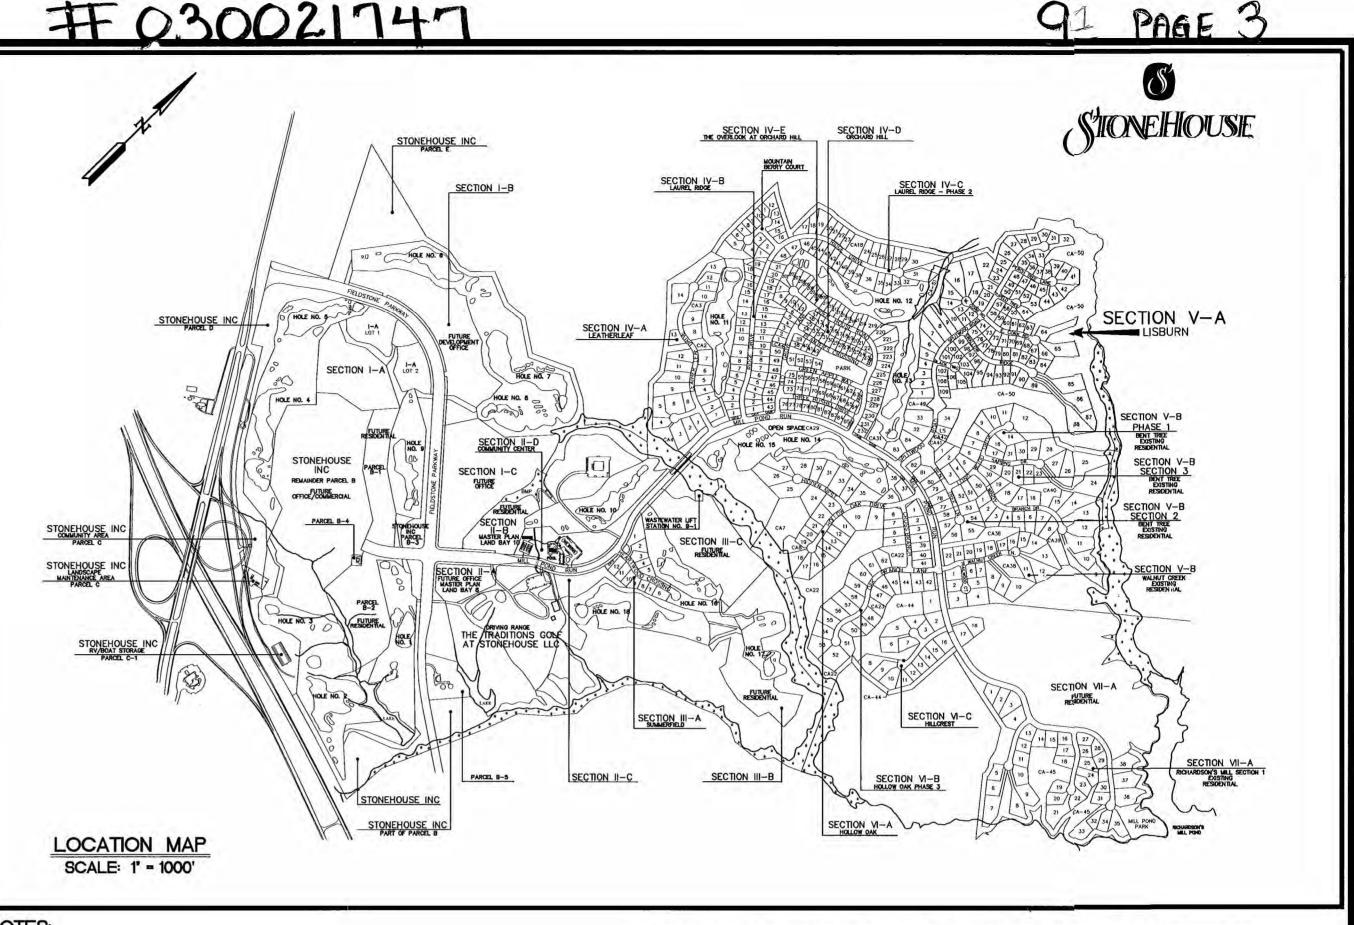

13. ALL UTILITIES ARE TO BE PLACED UNDERGROUND.

5248 Olde Towne Road, Suite 1 Williamsburg, Virginia 23188 (757) 253-0040 Fax (757) 220-8994

PLAT OF SUBDIVISION SECTION V-A 'LISBURN' AT STONEHOUSE FOR G.C.R., INC. **STONE HOUSE** STONEHOUSE DISTRICT JAMES CITY COUNTY