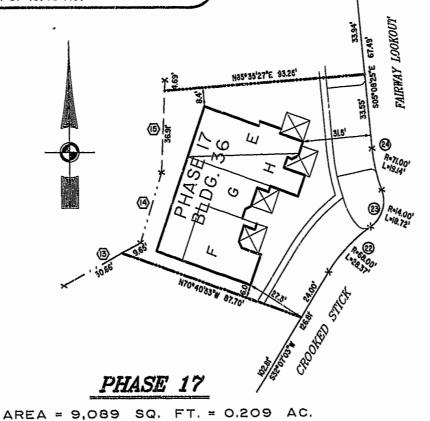

| BUILDING<br>NUMBER | UNIT<br>NUMBER | UNIT<br>TYPE | STREET<br>ADDRESS   |
|--------------------|----------------|--------------|---------------------|
| 36                 | 36-468         | E            | 468 FAIRWAY LOOKOUT |
| 36                 | 36-466         | Н            | 466 FAIRWAY LOOKOUT |
| 36                 | 36-464         | G            | 464 CROOKED STICK   |
| 36                 | 36-462         | F            | 462 CROOKED STICK   |

## NOTES:

- I. THE TOTAL AREA OF SITE IS 1,222,568 SQ.FT. (28.07 AC.) OF WHICH 104,529 SQ.FT. (2.402 AC.) IS ADDITIONAL LAND.
- 2. THE AREA OF THE SUBMITTED LAND IS 1,117,939 SQ.FT. (25.664 AC.)
- 3. THE COMMON AREA IS TO BE THE RESPONSIBILITY OF THE CONDOMINIUM ASSOCIATION AND HAS A TOTAL AREA OF 16.43 AC.

BITTS B WOOLUNDER G ERK

Hassell&Folkes,P.C.
Engineers Surveyors Planners
325 Volvo Parkwo,
Cheappeake, VA.23320

(757)547-9531

HJS II/27/02
COMP BY: DATE
HF
CHECKED BY DATE
II/27/02
Planners
IT k W d

EXHIBIT "A" PHASE 17

FAIRWAYS VILLAS

GREENSPRINGS, A CONDOMINIUM

FOR

GREENSPRINGS DEVELOPMENT, L.C.
BERKELEY DISTRICT JAMES CITY COUNTY, VIRGINIA
SIZE CONTRACT DISK/BOX FAIRWYI7.DWG
C 95-079 REF. 18/13 FWAYPLAT.DWG
SCALE: 1 28 DATE: 11/27/02 SHEET 1 of 6