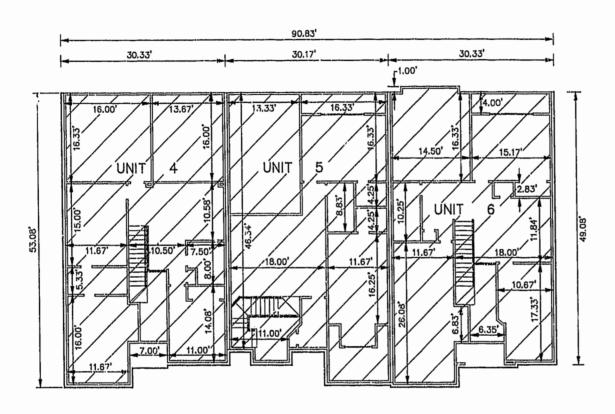

## SECOND FLOOR - BUILDING 19

SCALE: 1"=10"

## NOTES:

- BUILDING DIMENSIONS SHOWN HEREON ARE INTERIOR DIMENSIONS. THESE DIMENSIONS ARE IN FEET AND WERE TAKEN FROM PLANS SUPPLIED ENTITLED "WYNDHAM PLANTATION AT WILLIAMSBURG, FLOOR PLANS" BY PROGRESSIVE DESIGNS DATED 11/19/98.
- INTERIOR UNIT CONFIGURATIONS AND PARTITIONS AS DEPICTED HEREON ARE FOR THE PURPOSE OF ILLUSTRATION ONLY AND MAY NOT REPRESENT THE INTERIOR OF A UNIT AS ACTUALLY CONSTRUCTED.

SCALE: "=5"

UNIT AREA

| ſ | PHASE | UNIT No. | UNIT ADDRESS     | UNIT AREA  |
|---|-------|----------|------------------|------------|
|   | 16    | 4        | 477 ZELKOVA ROAD | 1,853 S.F. |
| ľ | 16    | 5        | 481 ZELKOVA ROAD | 1,957 S.F. |
|   | 16    | 6        | 485 ZELKOVA ROAD | 1,799 S.F. |