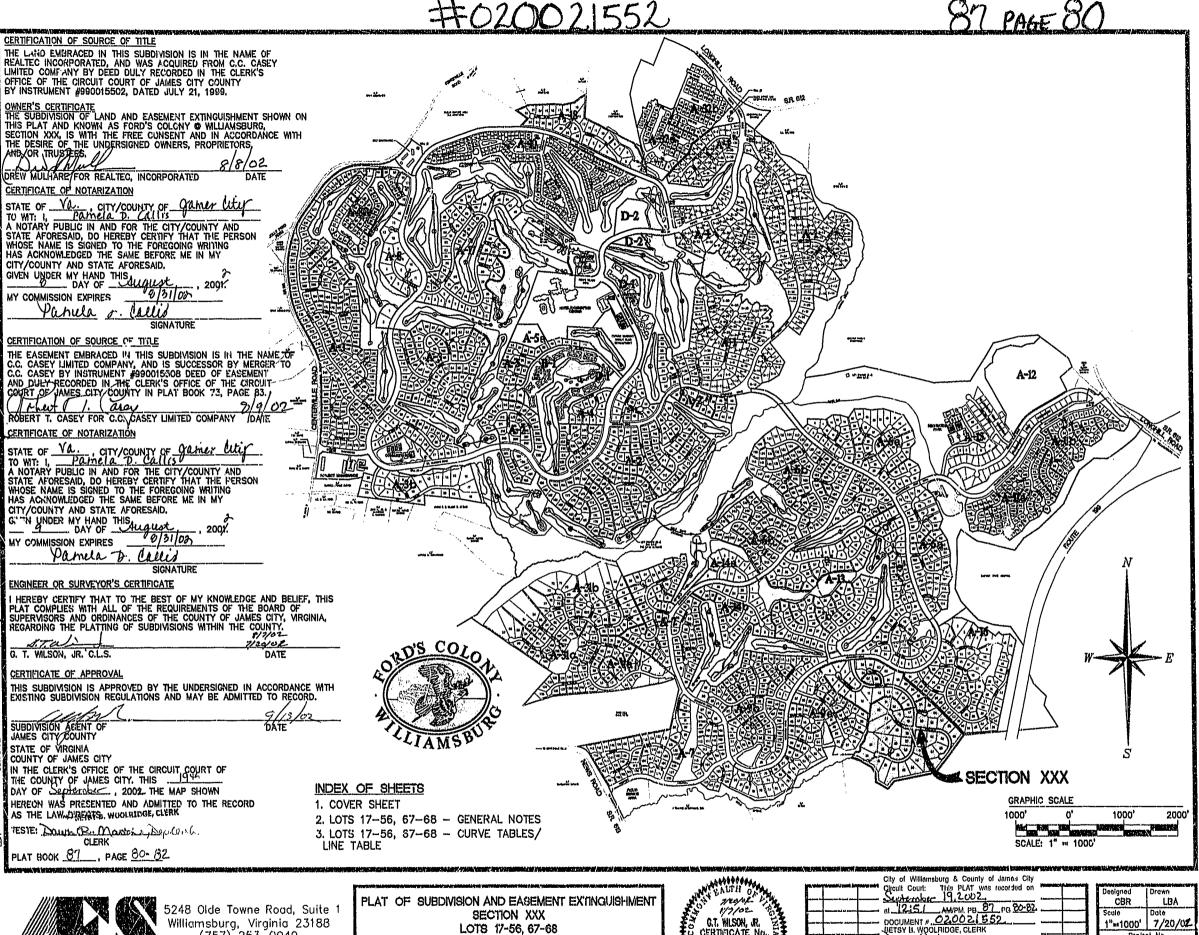

Williamsburg, Virginia 23188 (757) 253-0040 Fax (757) 220-8994

FORD'S COLONY **& WILLIAMSBURG** 

POWHATAN DISTRICT

JAMES CITY COUNTY

VIRCHNIA

|                      | City of Williamsburg & County of James City Clicuit Count: This PLAT was recorded on Supercology 19, 2002. at 1215   AMPM PB 87 PG 80-82. DOCUMENT # 020021552. BETSY B. WOOLRIDGE, CLERK Dawn Charter , Dop. Clerk |     |
|----------------------|---------------------------------------------------------------------------------------------------------------------------------------------------------------------------------------------------------------------|-----|
| 1 8/7/02<br>No. DATE | REVISION PER JUC COMMENT LETTER DATED 8/1/02  REVISION / COMMENT / NOTE                                                                                                                                             | FBA |

| П  | Dealgned    | Drawn   |  |  |
|----|-------------|---------|--|--|
| L  | CBR         | LBA     |  |  |
| F  | Scule       | Date    |  |  |
| ı. | 1"≥1000'    | 7/20/02 |  |  |
| Г  | Project No. |         |  |  |
| 1  | 5652-30-1   |         |  |  |
| T  | Drawing No. |         |  |  |
|    | 1 OF 3      |         |  |  |