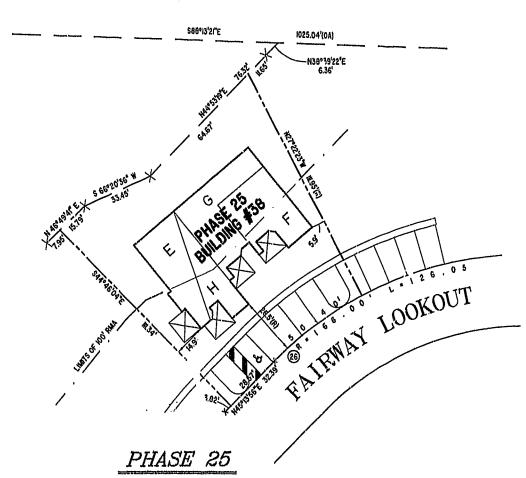

| l١ | UILDING<br>IUMBER | UNIT<br>NUMBER | UNIT<br>TYPE | STREET<br>ADDRESS   |
|----|-------------------|----------------|--------------|---------------------|
|    | 38                | 38-490         | E            | 490 FAIRWAY LOOKOUT |
|    | 38                | 38-492         | Н            | 492 FAIRWAY LOOKOUT |
|    | 38                | 38-494         | G            | 494 FAIRWAY LOOKOUT |
|    | 38                | 38-496         | F            | 496 FAIRWAY LOOKOUT |

## NOTES:

- THE TOTAL AREA OF SITE IS 1,222,568 SQ.FT. (28.07 AC.) OF WHICH 126,637 SQ.FT. (2.907 AC.) IS ADDITIONAL LAND.
- 2. THE AREA OF THE SUBMITTED LAND IS 1,095,931 SQ.FT. (25.159 AC.)
- 3. THE COMMON AREA IS TO BE THE RESPONSIBILITY OF THE CONDOMINIUM ASSOCIATION AND HAS A TOTAL AREA OF 16.43 AC.

9-9-02

LANDSURVEYOR No. 002398

AREA = 10,023 SQ. FT. = 0.230 AC.

City of Williamsburg & County of Jamoo City Circuit Court: This PLAT was recorded on September 19, 2002 at 147 AMPM PBS PSCHOOL DOCUMENT # COLORS 197 BETSY B. WOOLAIDGE, CLERK LUDP, Clerk