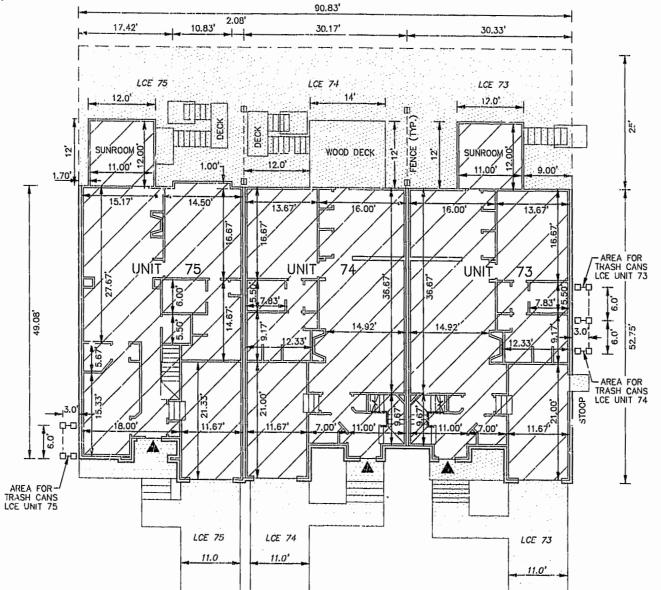

## FIRST FLOOR - BUILDING 10

SCALE: 1"=10'

## NOTES:

- EUILDING DIMENSIONS SHOWN HEREON ARE INTERIOR DIMENSIONS. THESE DIMENSIONS ARE IN FEET AND WERE TAKEN FROM PLANS SUPPLIED ENTITLED "WYNDHAM PLANTATION AT WILLIAMSBURG, FLOOR PLANS" BY PROGRESSIVE DESIGNS DATED 11/19/98.
- INTERIOR UNIT CONFIGURATIONS AND PARTITIONS AS DEPICTED HEREON ARE FOR THE PURPOSE OF ILLUSTRATION ONLY AND MAY NOT REPRESENT THE INTERIOR OF A UNIT AS ACTUALLY CONSTRUCTED.

> JEFFREY D. WILLIAMS JEFFREY D. WILLIAMS, L.S.

UNIT ADDRESS

272 ZELKÚVA ROAD

276 ZELKOVA ROAD

280 ZELKOVA ROAD

PHASE UNIT No.

73

74

75

14

14

J.O. #68,200

SHEET 3 OF 6