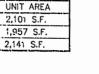

SCALE : 1"=5"

ZZZZ

L'NIT AREA

LIMITED COMMON ELEMENT TO THE UNIT INDICATED (LCE)

INDICATES FRONT ENTRANCE TO UNIT

City of Williamsburg & County of James City Circuit Court: This PLAT was recorded on 29 aug. 2001