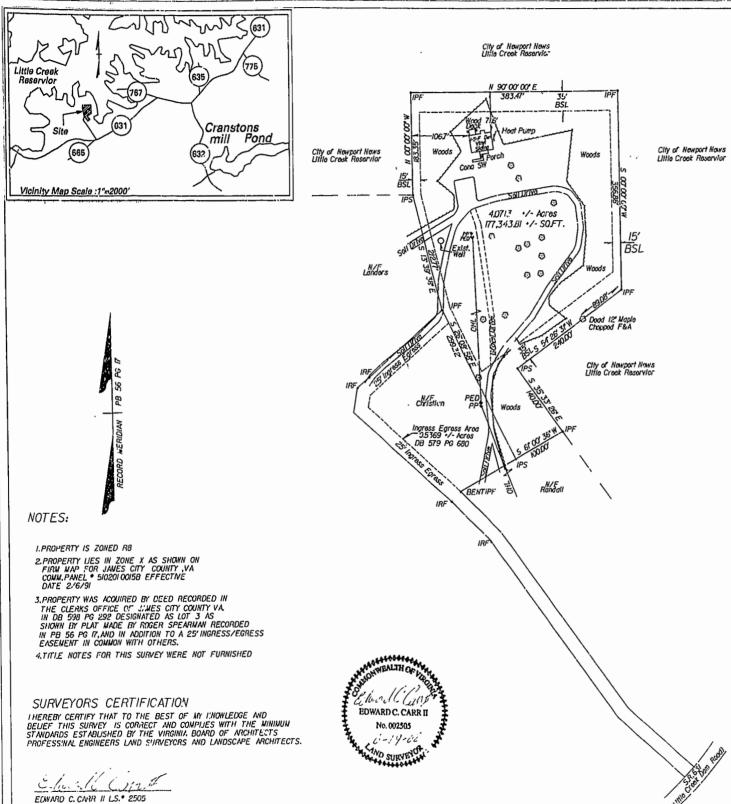

PLAT OF THE PROPERTY
OF

BLANCHE REED

STONEHOUSE DISTRICT - COUNTY OF JAMES CITYVIRGINIA
ANGLE & DISTANCE LAND SURVEYING
156 OLD STAGE RD.
TONIC VA 23168

SCALE: 1 . 100

JUNE 16 ,2001

LEGEND:

IPF - IRON PIPE FOUND IPS - IRON PIPE SET BSL -BUILDING SETBACK LINE