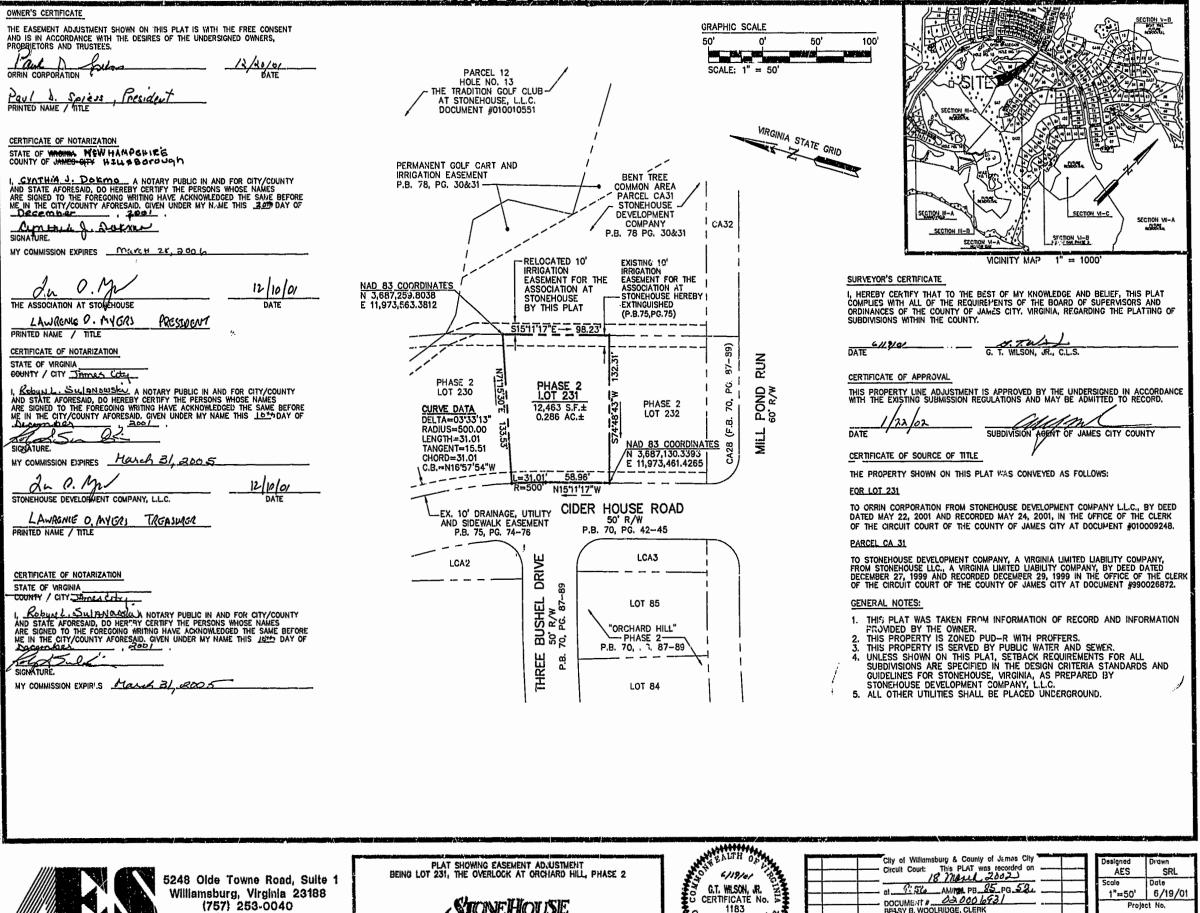

CONSULTING ENGINEERS

Fax (757) 220-8994

**STONEHOUSE** 

STONEHOUSE DISTRICT JAMES CITY COUNTY VIRGINIA

|     |      | City of Williamsburg & County of James City Circuit Court: This PLAT was recorded on 18 Niterial 2002  at 7:50 AM/198 PB 95 PG 532  DOCUMENT # 0000 1653  BELSY B. WOOLRIUGE, CLERK  STALL WOOLRIUGE, CLERK |    |  |
|-----|------|-------------------------------------------------------------------------------------------------------------------------------------------------------------------------------------------------------------|----|--|
| No. | DATE | REMSION / COMMENT / NOTE                                                                                                                                                                                    | ΒY |  |