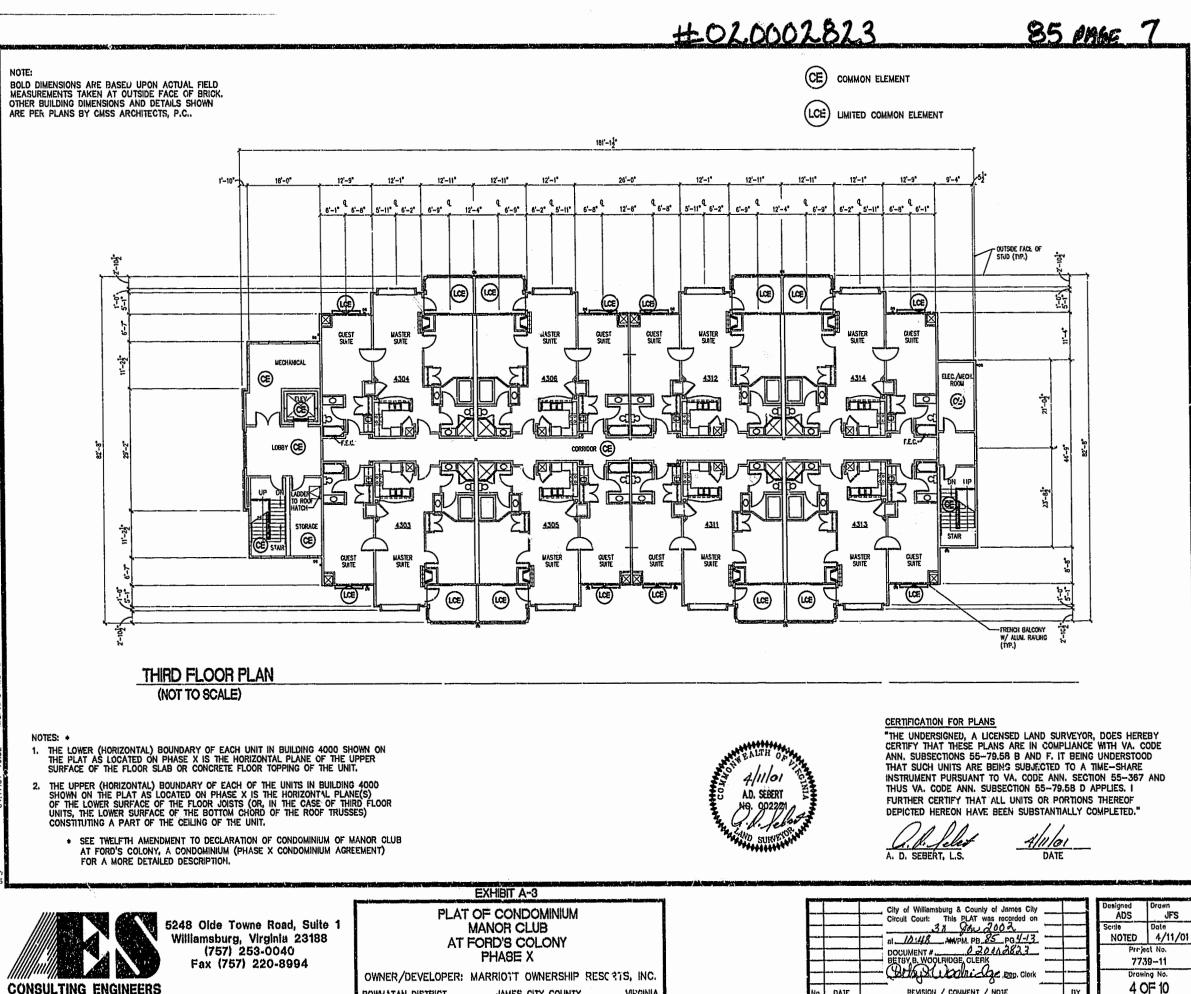

VIRGINIA

÷.

ı

**CONSULTING ENGINEERS** 

,

.

POWHATAN DISTRICT JAMES CITY COUNTY - <u>N</u>\_

|                                                                                                                                                                            | International Association and A                     |
|----------------------------------------------------------------------------------------------------------------------------------------------------------------------------|-----------------------------------------------------|
| City of Williamsburg & County of James City    Circuit Court:  This PLAT was recorded on    38  960  2003    nt  10:148  AMVPM. PB_85  PG 4-13    DOCUMENT #  0 2040.882.3 | Designed Du<br>ADS<br>Scrite Du<br>NOTED<br>Presect |
| BETRY B. WOOLRIDGE CLERK                                                                                                                                                   | 7739-<br>Drowing<br>4 OF                            |
| No. DATE REVISION / COMMENT / NOTE BY                                                                                                                                      |                                                     |