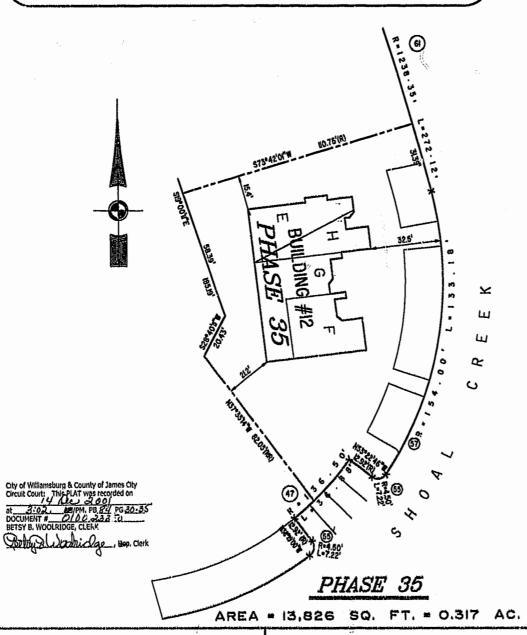

| BUILDING | UNIT<br>NUMBER | UNIT<br>TYPE | STREET          |
|----------|----------------|--------------|-----------------|
| 12       | 12-215         | E            | 215 SHOAL CREEK |
| 12       | 12-217         | Н            | 217 SHOAL CREEK |
| 12       | 12-219         | G            | 219 SHOAL CREEK |
| 12       | 12-221         | F            | 221 SHOAL CREEK |

## NOTES:

- I. THE TOTAL AREA OF SITE IS 1,222,568 SQ.FT. (28.07 AC.) OF WHICH 145,280 SQ.FT. (3.335 AC.) IS ADDITIONAL LAND.
- 2. THE AREA OF THE SUBMITTED LAND IS 1,077,288 SQ.FT. (24.73) AC.)
- 3. THE COMMON AREA IS TO BE THE RESPONSIBILITY OF THE CONDOMINIUM ASSOCIATION AND HAS A TOTAL AREA OF 16.43 AC.