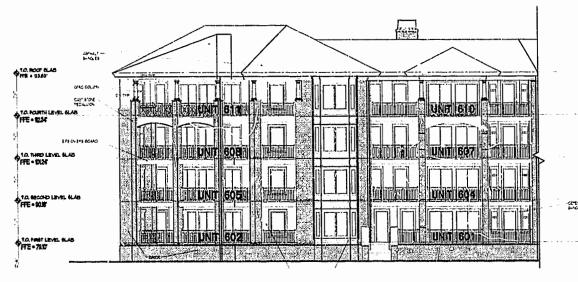

BUILDING 6 - LEFT SIDE ELEVATION

TALKET ! SECRETARIES PROX POLOCE SETIMON -

BUILDING 6 - LEFT SIDE ELEVATION

NOT TO SCALE

THE LOWER (HORIZONTAL) BOUNDARY OF EACH UNIT IN BUILDING #6 SHOWN ON THE PLAN AS LOCATED ON PHASE II IS THE HORIZONTAL PLANE OF THE UPPER SURFACE OF THE CONCRETE FLOOR SLAB OF THE UNIT.