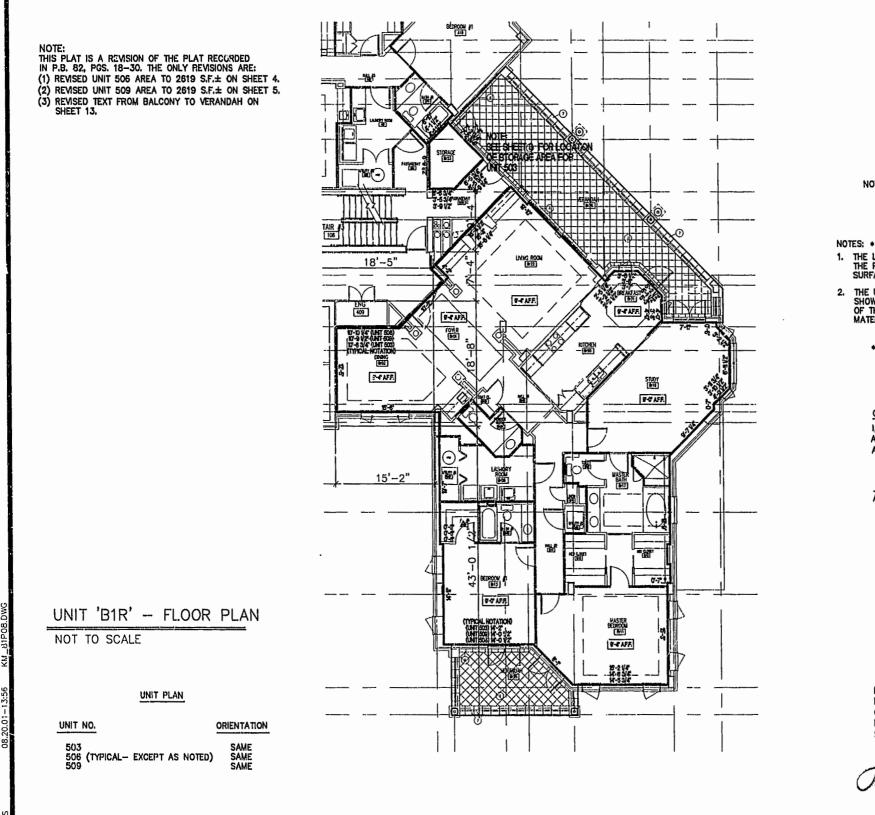

1

PLAN OF CONDOMINIUM OF RIVER BLUFFS, A CONDOMINIUM PHASE I OWNER/DE.VELOPER: BUSCH PROPERTIES, INC. ROBERTS DISTRICT JAMES CITY COUNTY VIRGINIA

1254

EXHIBIT A-3