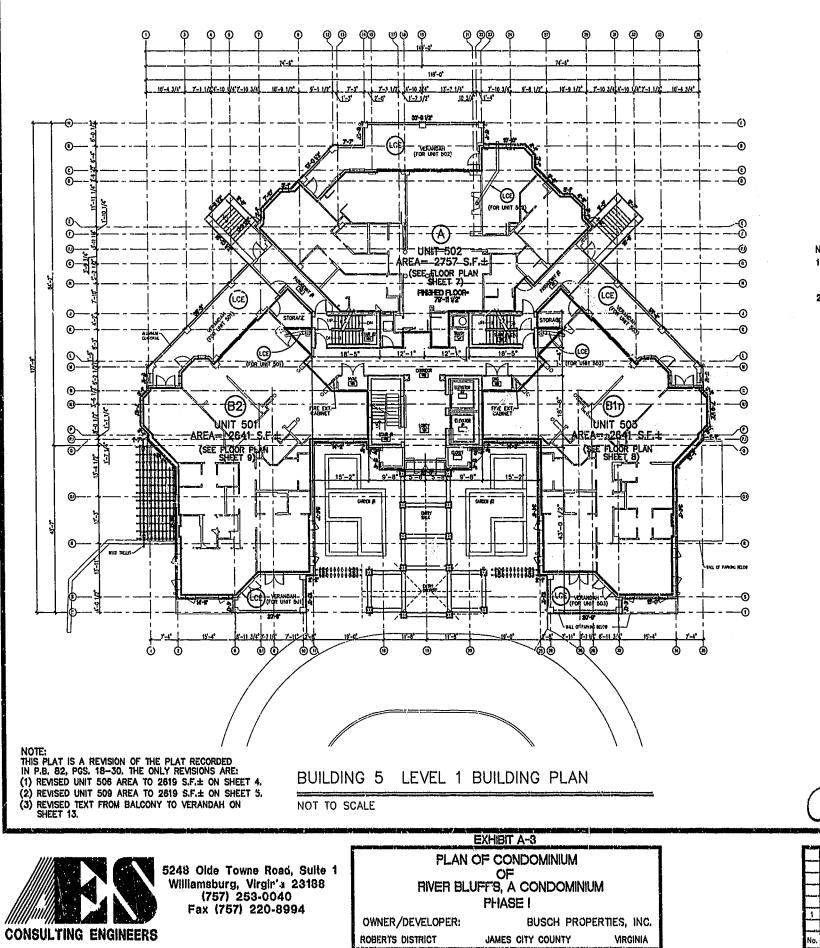

## NOTE: BOLD DIMENSIONS ARE BASED UPON ACTUAL FIELD MEASUREMENTS TAKEN AT OUTSIDE FACE OF BRICK. OTHER BUILDING DIMENSIONS AND DETAILS SHOWN ARE PER FLANS BY NCG ARCHITECTS INCORPORATED.

NOTE: SQUARE FOOTAGE CALCULATIONS ARE BASED UPON INTERIOR WALL LINES (AS DESCRIBED IN THE DECLARATION OF CONDOMINIUM OF RIVER BLUFFS) AND EXTENSIONS OF INTERIOR WALL LINES (NIL) DO NOT REFLECT AREAS OF COLUMNS PROTRUDING INTO LUNNG SPACE.

## NOTES: .

- 1. THE LOWER (HORIZONTAL) BOUNDARY OF EACH UNIT IN BUILDING #2 SHOWN ON THE PLAN AS LOCATED ON PHASE I IS THE HORIZONTAL PLANE OF THE UPPER SURFACE OF THE CONCRETE FLOOR SLAB OF THE UNIT.
- 2. THE UPPER (HORIZONTAL) BOUNDARIES OF EACH OF THE UNITS IN BUILDING #5 SHOWN ON THE PLAN AS LOCATED ON PHASE I ARE THE HORIZONTAL PLANE(S) OF THE UPPER (COVERED) SURFACES OF THE GYPSUM WALL BOARD (OR OTHER MATERIAL) CONSTITUTING THE EXPOSED CEILING OF THE UNIT.
  - SEE ARTICLE II OF THE DECLARATION OF CONDOMINIUM OF RIVER BLUFFS, A CONDOMINIUM FOR A MORE DETAILED DESCRIPTION.