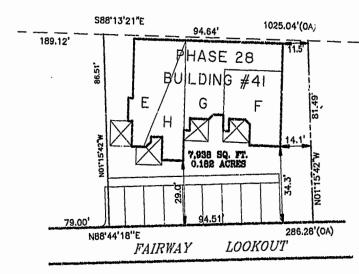

| BUILDIN |        | UNIT | STREET              |
|---------|--------|------|---------------------|
| 41      | 41-532 | E    | 532 FAIRWAY LOOKOUT |
| 41      | 41-534 | Н    | 534 FAIRWAY LOOKOUT |
| 41      | 41-536 | G    | 536 FAIRWAY LOOKOUT |
| 41      | 41-538 | F    | 538 FAIRWAY LOOKOUT |

## PHASE 28

AREA = 7,938 SQ. FT. = 0.182 AC.

I CHRISTOPHER D. CAPOZZI, A CERTIFIED LAND SURVEYOR, DO HEREBY CERTIFY THAT THIS PLAT IS ACCURATE, AND THAT IT COMPLIES WITH THE PROVISIONS OF SECTION 55 - 79.58A OF THE CODE OF VIRGINIA. I FURTHER HEREBY CERTIFY THAT ALL UNITS OR PORTIONS THEREOF DEPICTED HEREON HAVE BEEN SUBSTANTIALLY COMPLETED.