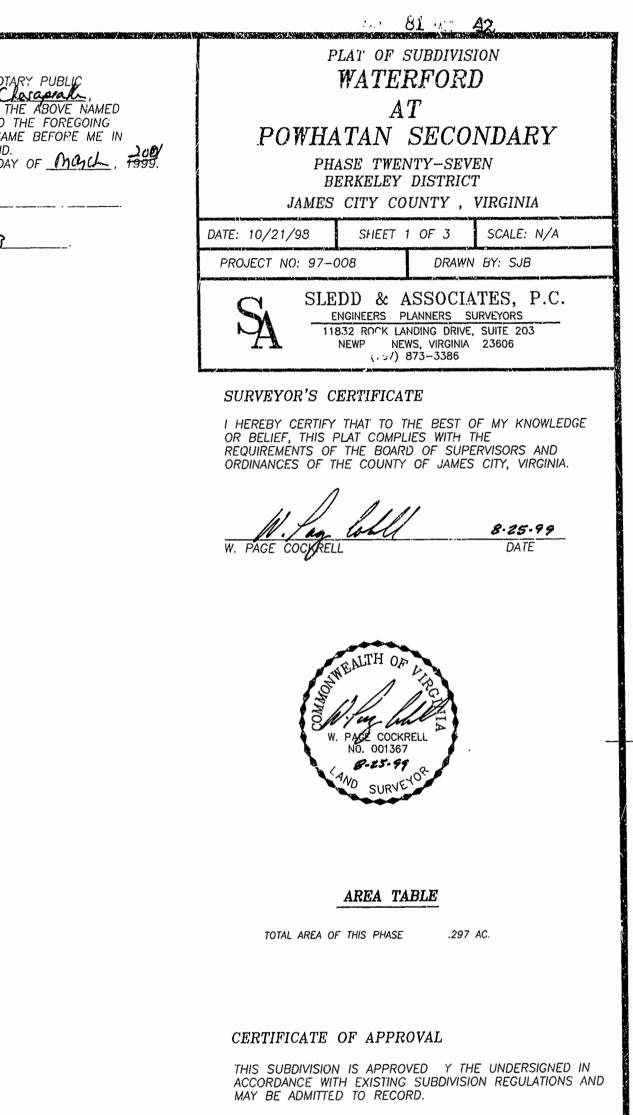

## OWNER'S CERTIFICATE

THE SUBDIVISION OF LAND SHOWN ON THIS PLAT IS WITH THE FREE CONSENT AND IN ACCORDANCE WITH THE DESIRE OF THE UNDERSIGNED OWNERS, PROPRIETORS AND OR TRUSTEES.

TERRY/PETERSON RESIDENTIAL TWO, L.L.C. A VIRGINIA LIMITED LIABILITY COMPANY

JOHN H. PETERSON, JR

VICINITY  $\min P$ : 1" = 2000'

## CERTIFICATE OF SOURCE OF TITLE

THE PROPERTY SHOWN ON THIS PLAT WAS CONVEYED BY POWHATAN ENTERPRISES, INC., A VIRGINIA COPPORATION, TO TERRY/PETERSON RESIDENTIAL TWO, L.L.C., A VIRGINIA LIMITED LIABILITY COMPANY, BY DEED DATED MAY 1, 1997 AND RECORDED IN THE OFFICE OF THE CLERK OF THE CIRCUIT COURT OF THE COUNTY OF JAMES CITY IN INSTRUMENT NUMBER 970008878, PAGE 55.