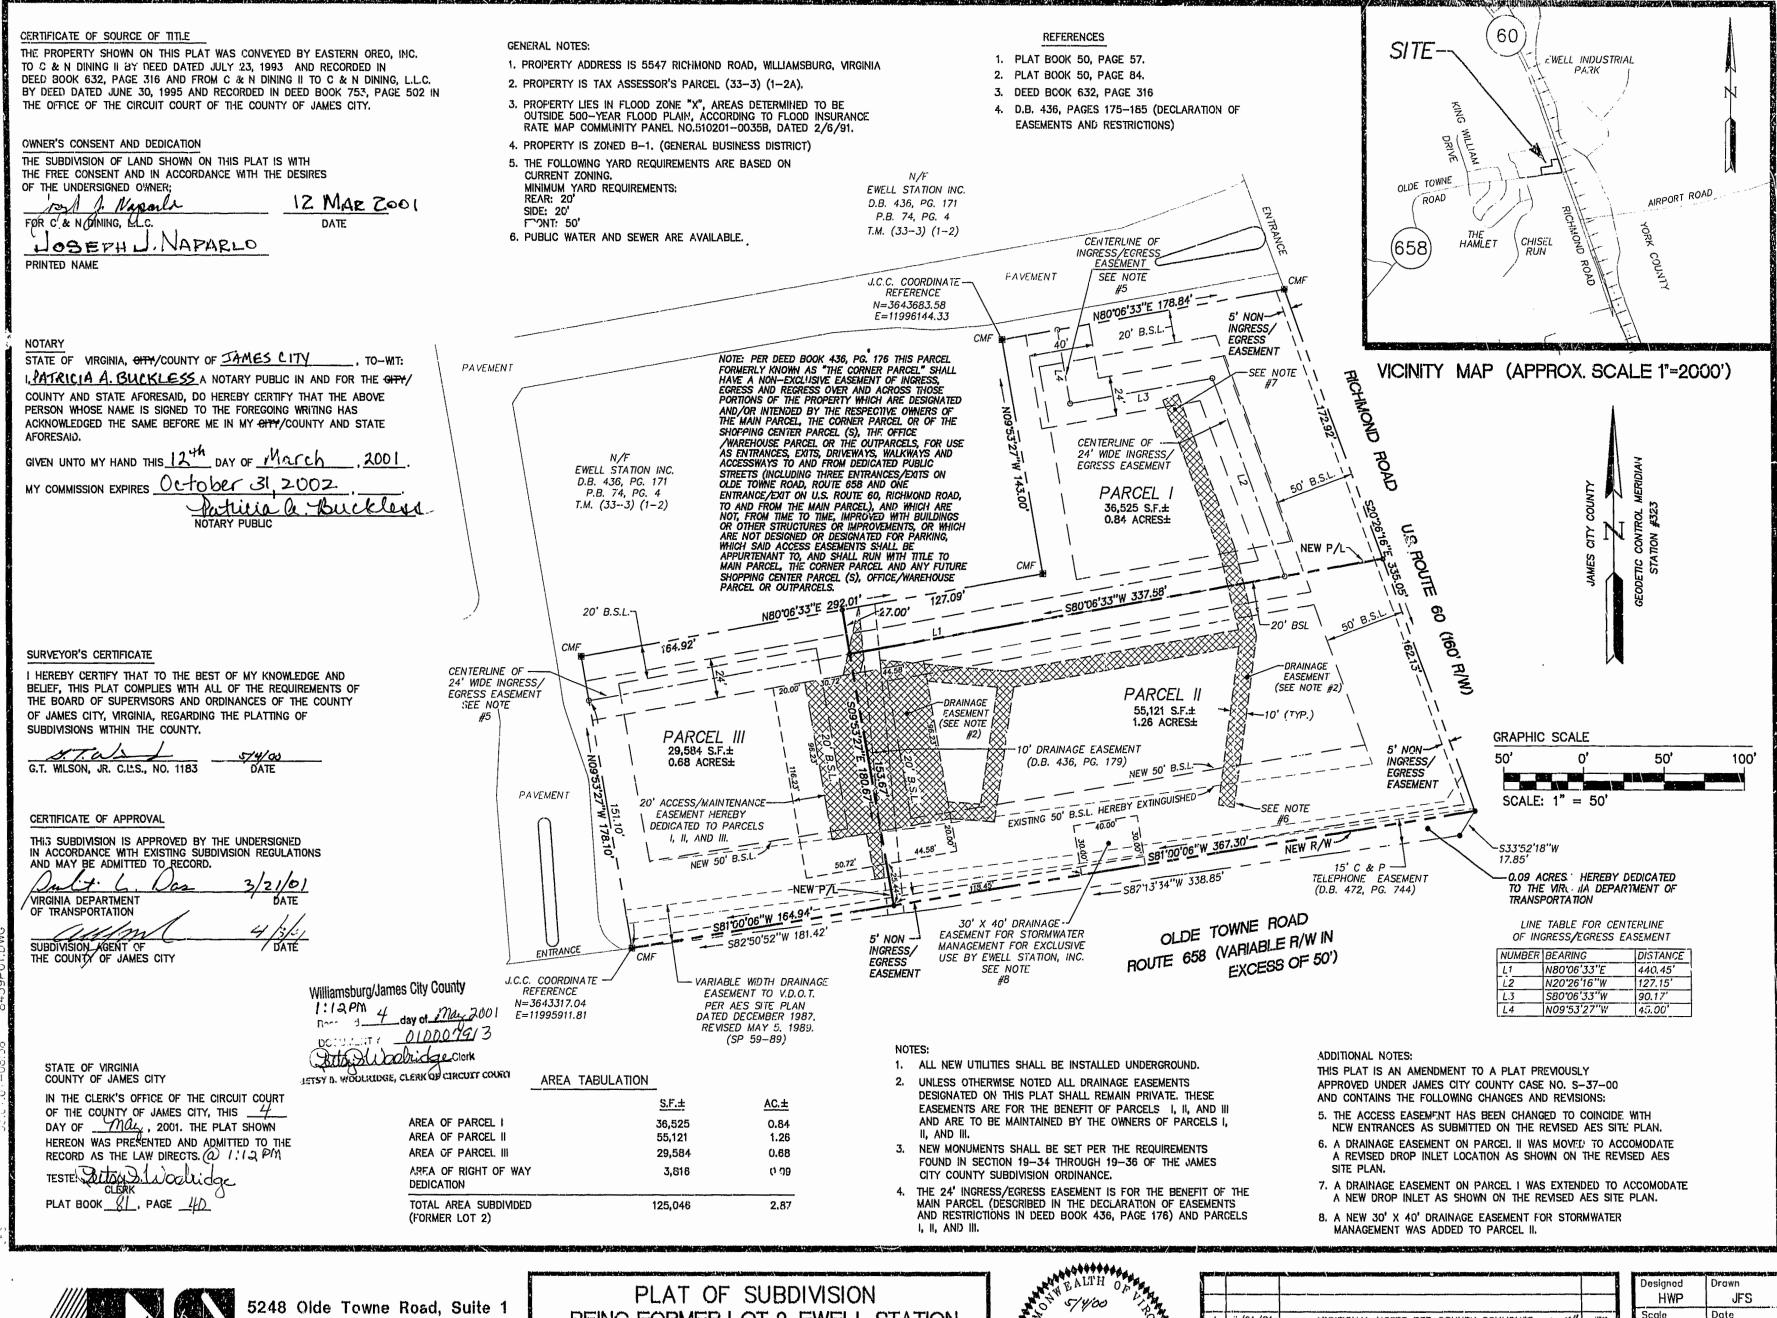

5248 Olde Towne Road, Suite 7
Williamsburg, Virginia 23188
(757) 253-0040
Fax (757) 220-8994

BEING FORMER LOT 2, EWELL STATION
PROPERTY OF

C & N DINING, L.L.C.

BERKELEY DISTRICT JAMES CITY COUNTY

VIRGINIA