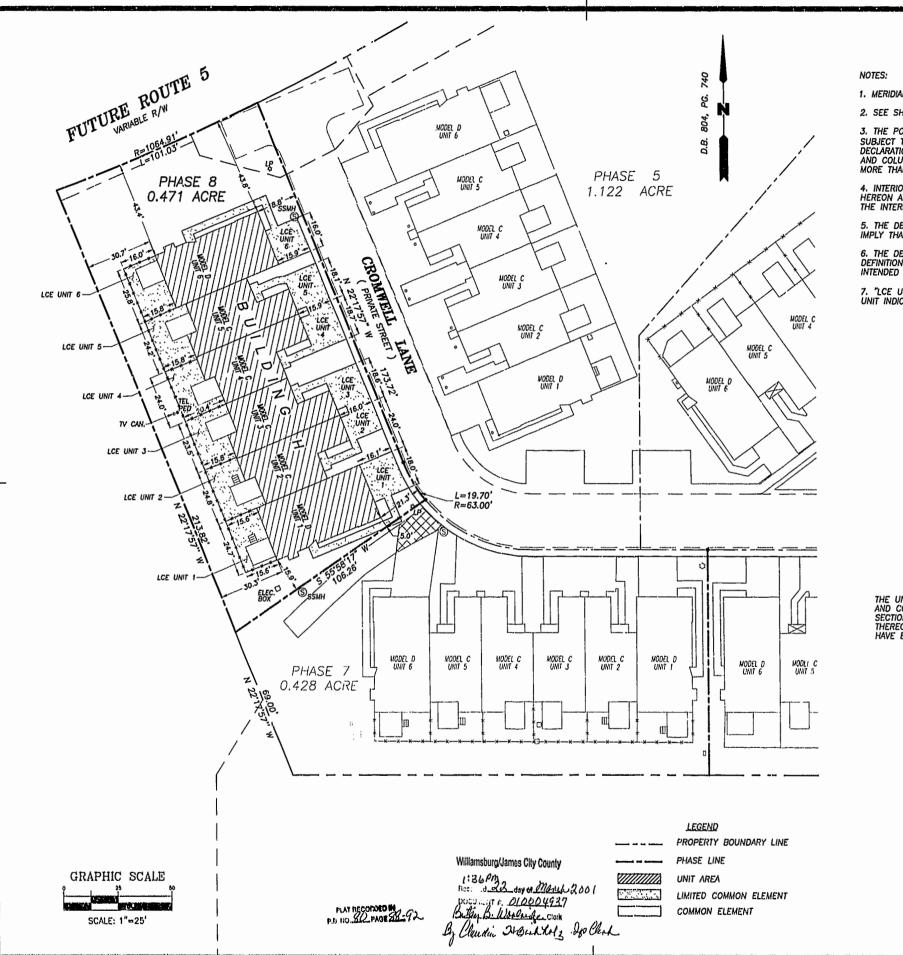

1

## 89 80 .....

- 1. MERIDIAN BASED ON PLAT RECORDED IN D.B. 803, PAGE 740.
- 2. SEE SHEET 3 OF 4 FOR EXTERIOR BUILDING DIMENSIONS.

3. THE PORTION OF THE IMPROVEMENTS DESIGNATED AS A UNIT IS SUBJECT TO THE DEFINITION OF THE TERM "UNIT" IN THE DECLARATION. EXTERIOR WALLS, DIVIDING WALLS BETWEEM JINTS, AND COLUMNS OR LOAD BEARING MEMBERS WHICH SUF PORT MORE THAN ONE UNIT ARE MOT PART OF THE UNIT.

4. INTERIOR UNIT CONFIGURATIONS AND PARTITIONS AS DEPICTED HEREON ARE FOR ILLUSTRATION ONLY AND MAY NOT REPRESENT THE INTERIOR OF A UNIT AS ACTUALLY BUILT.

5. THE DESIGNATION COMMON ELEMENTS IS NOT INTENDLD TO IMPLY THAT ADDITIONAL LAND IS A COMMON ELEMENT.

6. THE DESIGNATION UNIT AREA IS SUPERSEDED BY THE DEFINITION OF UNIT AREA IN THE DECLARATION AND IS NOT INTENDED TO IMPLY THAT THE COMMON ELEMENTS ARE UNIT AREA.

7. "LCE UNIT \_\_\_\_\_" DESIGNATES LIMITED COMMON ELEMENT TO UNIT INDICATED.

THE UNDERSIGNED CERTIFIES THAT THESE PLATS ARE ACCURATE AND COMPLY WITH THE PROVISIONS OF CODE OF VIRGINIA, SECTION 55–79,58.4 AND THAT ALL UNITS OR PORTIONS THEREOF DEPICTED HEREON AND ALL COMMON ELEMENTS HAVE BEEN SUBSTANTIALLY COMPLETED.

EXHIBIT 8-7 SUPPLEMENTAL CONDOMINIUM PLAT OF CROMWELL RIDGE CONDOMINIUM JAMES CITY COUNTY, VIRGINIA DATE: 01/26/01 SHEET 2 OF 5 SCALE: 1"=25' PROJECT NO: 30807.00 DRAWN BY: SAA Vanasse Hangen Brusilin, Inc. Twopotision Land Development Eavitumizadal Service 11822 Reck Landing Drive, Suite 203 Newport News, Virginia 23006 (757) 573-5386 + PAX (757) 873-0757